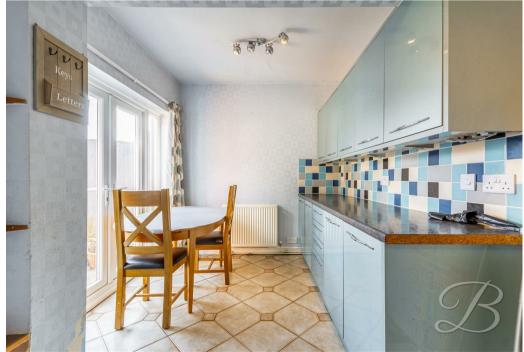

As you approach the property, you'll be greeted by a gated entrance and a spacious block-paved driveway, providing ample parking space.

Step inside to find a welcoming living room with a bay window to the left, allowing natural light to flood the space. Adjacent is a generously sized sitting room featuring a traditional fireplace and sliding doors leading outside, offering plenty of space for furnishings and family gatherings. The kitchen is well-appointed with matching wall and base units, ample work surfaces, and French doors that open out to the garden, making it perfect for entertaining and everyday living. Completing this floor is a versatile bedroom, ideal for guests or as a home office.

Sitting Room 12'9" x 18'9" With carpet to flooring, central heating radiator, feature fireplace and sliding doors leading outside.

Kitchen 14'7" x 15'4"
Fitted with matching wall and base units, work surface, integrated oven, inset sink with a mixer tap above,

ceramic hob, extractor fan, tiled splash back, central heating radiator, window to the rear elevation and French doors leading outside.

Bedroom One 12'3" x 11'3"
With carpet to flooring, central heating radiator, fitted wardrobe and window to the rear elevation.