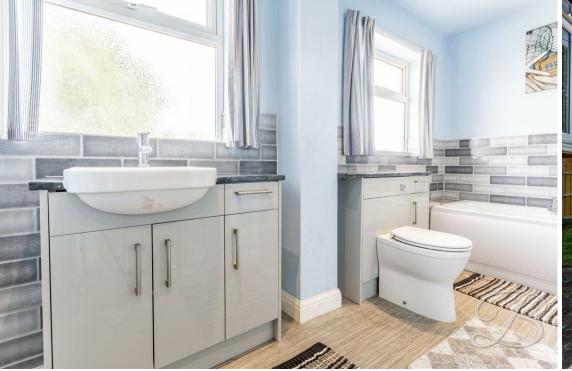

Bathroom 14'7" x 7'11"

Complete with a papelled

Complete with a panelled bath, low flush WC, wash hand basin, vanity storage, heated towel rail, enclosed shower and double opaque windows to the rear elevation.