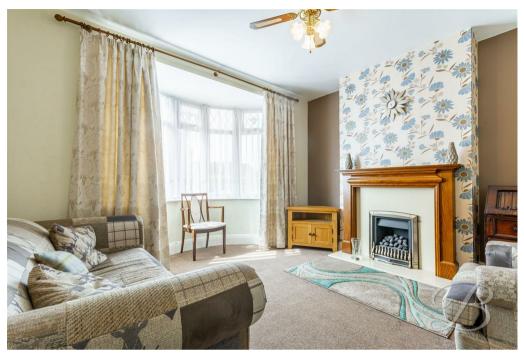

As you approach the property, you'll be greeted by a gated entrance and a spacious block-paved driveway, providing ample parking space.

Step inside to find a welcoming living room with a bay window to the left, allowing natural light to flood the space. Adjacent is a generously sized sitting room featuring a traditional fireplace and sliding doors leading outside, offering plenty of space for furnishings and family gatherings. The kitchen is well-appointed with matching wall and base units, ample work surfaces, and French doors that open out to the garden, making it perfect for entertaining and everyday living. Completing this floor is a versatile bedroom, ideal for guests or as a home office.

To the rear of the property, there is a well-sized and enclosed garden, perfect for outdoor activities and relaxation.

Additionally, there is a handy detached garage providing extra storage.

Living Room 12'9" x 11'0" With carpet to flooring, central heating radiator, feature fireplace and bay window to the front elevation.