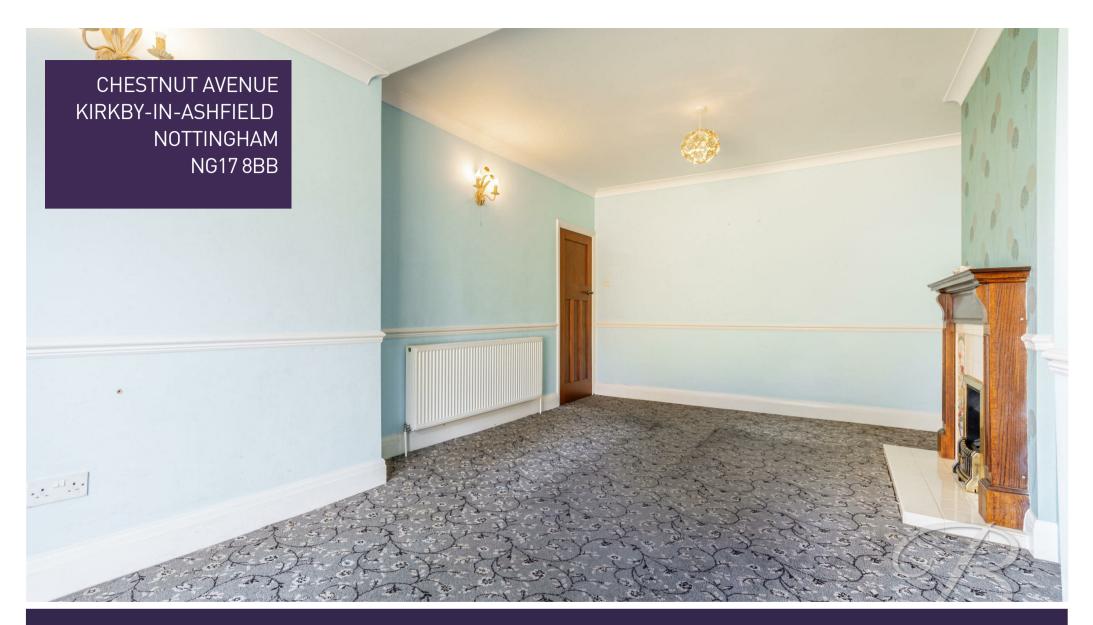

Sitting Room 12'9" x 18'9" With carpet to flooring, central heating radiator, feature fireplace and sliding doors leading outside.

Kitchen 14'7" x 15'4"
Fitted with matching wall and base units, work surface, integrated oven, inset sink with a mixer tap above,