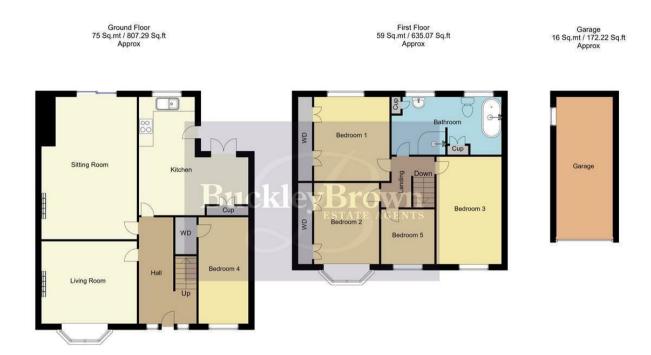

As you approach the property, you'll be greeted by a gated entrance and a spacious block-paved driveway, providing ample parking space.

Step inside to find a welcoming living room with a bay window to the left, allowing natural light to flood the space. Adjacent is a generously sized sitting room featuring a traditional fireplace and sliding doors leading outside, offering plenty of space for furnishings and family gatherings. The kitchen is well-appointed with matching wall and base units, ample work surfaces, and French doors that open out to the garden, making it perfect for entertaining and everyday living. Completing this floor is a versatile bedroom, ideal for guests or as a home office.

This property is full of character and charm, making it the perfect home for growing families. On the first floor, you will find four additional bedrooms, two of which are equipped with fitted wardrobes, providing a great canvas to personalise to your taste. A large family bathroom completes this floor, fitted with a four-piece suite, including a separate enclosed shower.

To the rear of the property, there is a well-sized and enclosed garden, perfect for outdoor activities and relaxation.

Additionally, there is a handy detached garage providing extra storage.

Living Room 12'9" x 11'0" With carpet to flooring, central heating radiator, feature fireplace and bay window to the front elevation.

Sitting Room 12'9" x 18'9" With carpet to flooring, central heating radiator, feature fireplace and sliding doors leading outside.

Kitchen 14'7" x 15'4"
Fitted with matching wall and base units, work surface, integrated oven, inset sink with a mixer tap above,

ceramic hob, extractor fan, tiled splash back, central heating radiator, window to the rear elevation and French doors leading outside.

Bedroom One 12'3" x 11'3"
With carpet to flooring, central heating radiator, fitted wardrobe and window to the rear elevation.

Bedroom Two 10'11" x 10'11" With caret to flooring, central heating radiator, fitted wardrobe and bay window to the front elevation. Bedroom Three 7'5" x 15'5" With carpet to flooring, central heating radiator and window to the front elevation.

Bedroom Four 6'11" x 14'2" With carpet to flooring, central heating radiator and window to the front elevation.

Bedroom Five 7'1" x 7'6"
With carpet to flooring, central heating radiator and window to the front elevation.

Bathroom 14'7" x 7'11"

Complete with a papelled

Complete with a panelled bath, low flush WC, wash hand basin, vanity storage, heated towel rail, enclosed shower and double opaque windows to the rear elevation.

## Outside

With a gated entrance leading to a spacious block paved driveway. There is a well-sized and enclosed garden to the rear with a detached garage.

Whilst every attempt has been made to ensure the accuracy of the floor plan contained here, no responsibility is taken for incorrect measurements of doors, windows, appliances and room or any error, omission or misstatement. Exterior and interior walls are drawn to scale based on interior measurements. Any figure given is for initial guidance only and should not be relied on as basis of valuation. These plans are for marketing purposes only and should be used as such by any prospective purchase. Specifically no guarantee is should not be relied on as a basis of valuation. These plans are for marketing purposes only and should be used as such by any prospective purchase. Specifically no guarantee is given on the total square footage of the property if quoted on this plan.