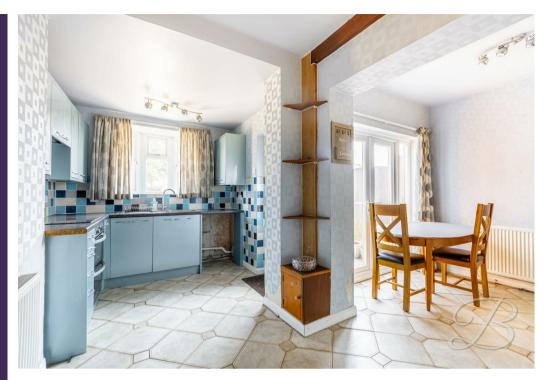

As you approach the property, you'll be greeted by a gated entrance and a spacious block-paved driveway, providing ample parking space.

Step inside to find a welcoming living room with a bay window to the left, allowing natural light to flood the space. Adjacent is a generously sized sitting room featuring a traditional fireplace and sliding doors leading outside, offering plenty of space for furnishings and family gatherings. The kitchen is well-appointed with matching wall and base units, ample work surfaces, and French doors that open out to the garden, making it perfect for entertaining and everyday living. Completing this floor is a versatile bedroom, ideal for guests or as a home office.

Sitting Room 12'9" x 18'9" With carpet to flooring, central heating radiator, feature fireplace and sliding doors leading outside.

Kitchen 14'7" x 15'4"
Fitted with matching wall and base units, work surface, integrated oven, inset sink with a mixer tap above,

ceramic hob, extractor fan, tiled splash back, central heating radiator, window to the rear elevation and French doors leading outside.

Bedroom One 12'3" x 11'3"
With carpet to flooring, central heating radiator, fitted wardrobe and window to the rear elevation.