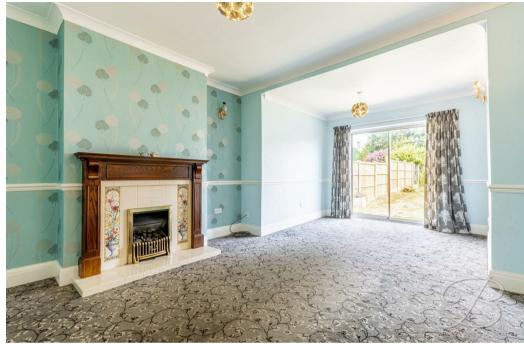

As you approach the property, you'll be greeted by a gated entrance and a spacious block-paved driveway, providing ample parking space.

Step inside to find a welcoming living room with a bay window to the left, allowing natural light to flood the space. Adjacent is a generously sized sitting room featuring a traditional fireplace and sliding doors leading outside, offering plenty of space for furnishings and family gatherings. The kitchen is well-appointed with matching wall and base units, ample work surfaces, and French doors that open out to the garden, making it perfect for entertaining and everyday living. Completing this floor is a versatile bedroom, ideal for guests or as a home office.

To the rear of the property, there is a well-sized and enclosed garden, perfect for outdoor activities and relaxation.

Additionally, there is a handy detached garage providing extra storage.

Living Room 12'9" x 11'0" With carpet to flooring, central heating radiator, feature fireplace and bay window to the front elevation.

Sitting Room 12'9" x 18'9" With carpet to flooring, central heating radiator, feature fireplace and sliding doors leading outside.

Kitchen 14'7" x 15'4"
Fitted with matching wall and base units, work surface, integrated oven, inset sink with a mixer tap above,