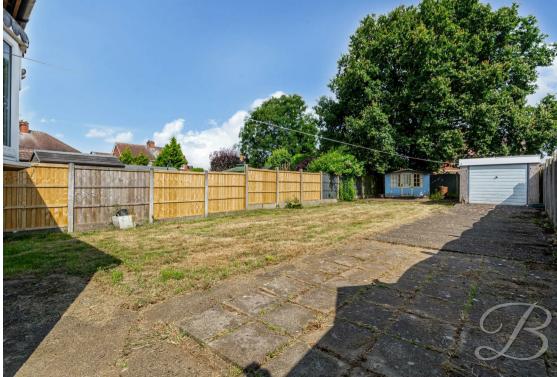

To the rear of the property, there is a well-sized and enclosed garden, perfect for outdoor activities and relaxation.

Additionally, there is a handy detached garage providing extra storage.

Living Room 12'9" x 11'0" With carpet to flooring, central heating radiator, feature fireplace and bay window to the front elevation.

## Outside

With a gated entrance leading to a spacious block paved driveway. There is a well-sized and enclosed garden to the rear with a detached garage.

Whilst every attempt has been made to ensure the accuracy of the floor plan contained here, no responsibility is taken for incorrect measurements of doors, windows, appliances and room or any error, omission or misstatement. Exterior and interior walls are drawn to scale based on interior measurements. Any figure given is for initial guidance only and should not be relied on as basis of valuation. These plans are for marketing purposes only and should be used as such by any prospective purchase. Specifically no guarantee is should not be relied on as a basis of valuation. These plans are for marketing purposes only and should be used as such by any prospective purchase. Specifically no guarantee is given on the total square footage of the property if quoted on this plan.