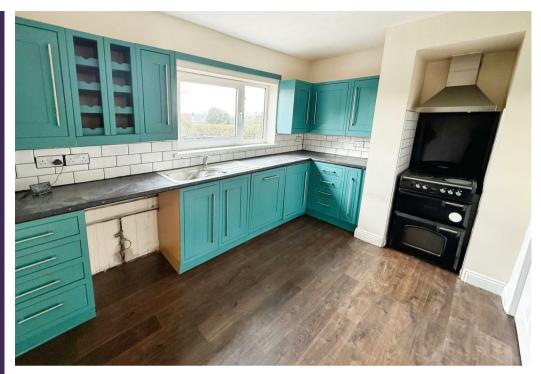

The ground floor boasts incredible space. Starting with the large living room which hosts a fireplace which lends itself to cosy nights in. The French doors and lovely laminate flooring really bring this room to life. Moving through to the kitchen offers a range of contemporary units with space for appliances, making it simple to show off your culinary skills. The ground floor is complete with a WC for added convenience.

Kitchen 12'0" x 8'9"

Including a range of matching cabinetry and units with work surfaces over. With space for appliances and window to rear elevation.

Landing

With access to;

Bedroom One 8'0" x 17'11"
With window to front and rear elevation.