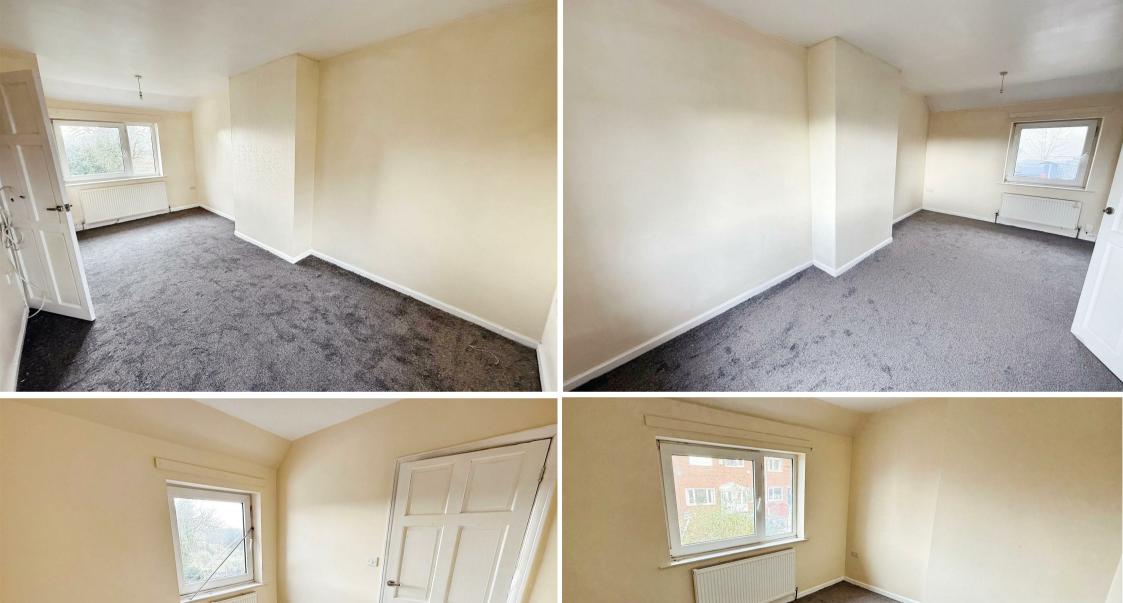

Heading upstairs, you will find three well-sized bedrooms offering space for all of your furnishings. The family bathroom is separate and can be found just next door and complete with a three-piece suite.

Bedroom Two 10'10" x 9'5" With window to front elevation.

Bedroom Three 8'0" x 7'6" With window to rear elevation.

Bathroom 7'1" x 4'3"

Comprising a three-piece suite with a shower over the bath. With window to rear elevation.