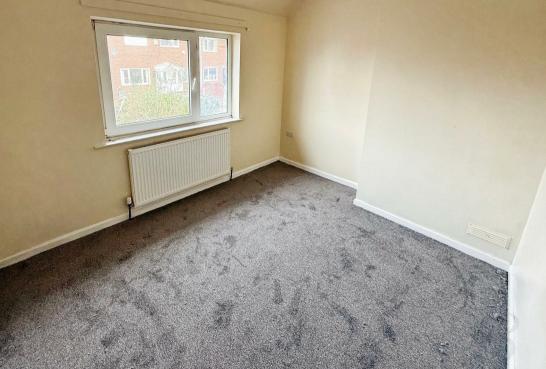

Heading upstairs, you will find three well-sized bedrooms offering space for all of your furnishings. The family bathroom is separate and can be found just next door and complete with a three-piece suite.

Bedroom Two 10'10" x 9'5" With window to front elevation.

Bedroom Three 8'0" x 7'6" With window to rear elevation.

Bathroom 7'1" x 4'3"

Comprising a three-piece suite with a shower over the bath. With window to rear elevation.