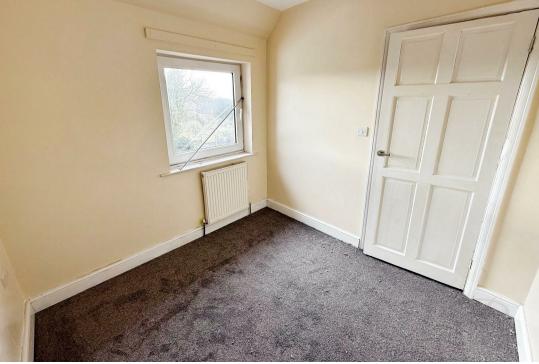

Heading upstairs, you will find three well-sized bedrooms offering space for all of your furnishings. The family bathroom is separate and can be found just next door and complete with a three-piece suite.

Bedroom Two 10'10" x 9'5" With window to front elevation.

Bedroom Three 8'0" x 7'6" With window to rear elevation.

Bathroom 7'1" x 4'3"

Comprising a three-piece suite with a shower over the bath. With window to rear elevation.