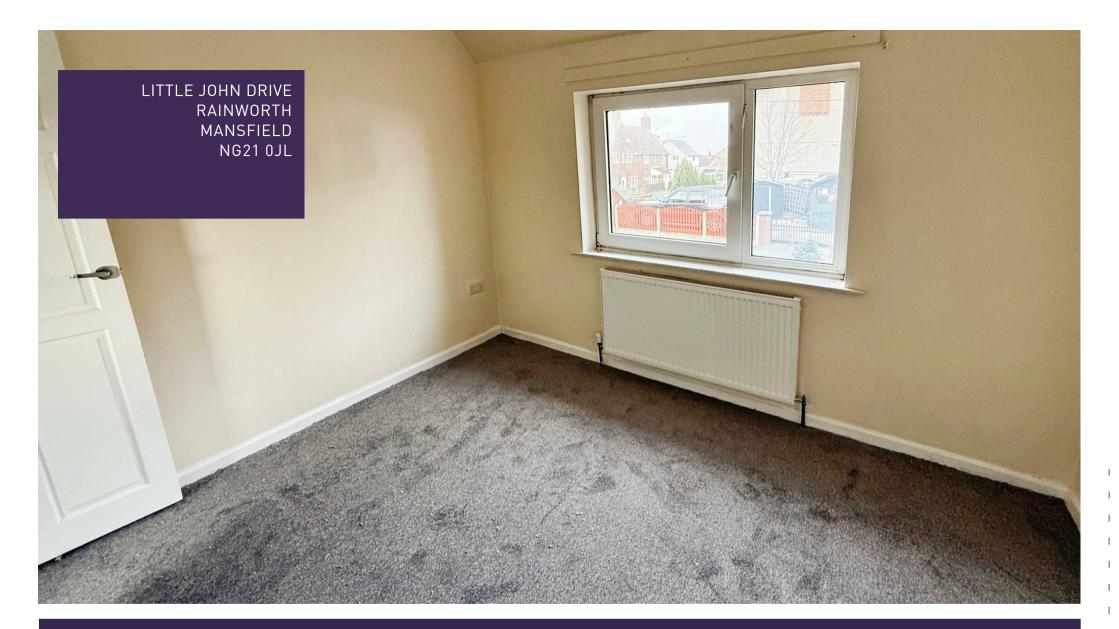

Heading upstairs, you will find three well-sized bedrooms offering space for all of your furnishings. The family bathroom is separate and can be found just next door and complete with a three-piece suite.

Bedroom Two 10'10" x 9'5" With window to front elevation.

Bedroom Three 8'0" x 7'6" With window to rear elevation.

Bathroom 7'1" x 4'3"

Comprising a three-piece suite with a shower over the bath. With window to rear elevation.