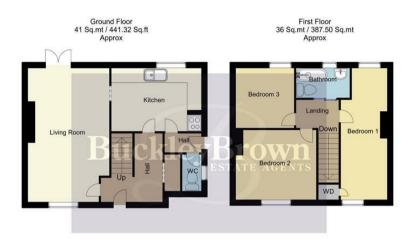

The ground floor boasts incredible space. Starting with the large living room which hosts a fireplace which lends itself to cosy nights in. The French doors and lovely laminate flooring really bring this room to life. Moving through to the kitchen offers a range of contemporary units with space for appliances, making it simple to show off your culinary skills. The ground floor is complete with a WC for added convenience.

Heading upstairs, you will find three well-sized bedrooms offering space for all of your furnishings. The family bathroom is separate and can be found just next door and complete with a three-piece suite.

Offered for sale with NO upward chain. Don't miss out, call today to book a viewing!

Hall With access to;

Living Room 10'11" x 17'11"

Comprising a feature fireplace and laminate flooring. With window to front elevation and french doors to rear elevation.

Kitchen 12'0" x 8'9"

Including a range of matching cabinetry and units with work surfaces over. With space for appliances and window to rear elevation.

Landing

With access to;

Bedroom One 8'0" x 17'11"
With window to front and rear elevation.

Bedroom Two 10'10" x 9'5" With window to front elevation.

Bedroom Three 8'0" x 7'6" With window to rear elevation.

Bathroom 7'1" x 4'3"

Comprising a three-piece suite with a shower over the bath. With window to rear elevation.

Outside

An enclosed garden to the rear with patio

area and well-maintained lawn. To the front hosts a driveway with parking for two cars.

Whilst every attempt has been made to ensure the accuracy of the floor plan contained here, no responsibility is taken for incorrect measurements of doors, windows, appliances and room or any error, omission or misstatement. Exterior and interior walls are drawn to scale based on interior measurements. Any figure given is for initial guidance only and should not be relied on as basis of valuation. These plans are for marketing purposes only and should be used as such by any prospective purchase. Specially no guarantee is should not be relied on as a basis of valuation. These plans are for marketing purposes only and should be used as such by any prospective purchase. Specifically no guarantee is given on the total square footage of the property if quoted on this plan.