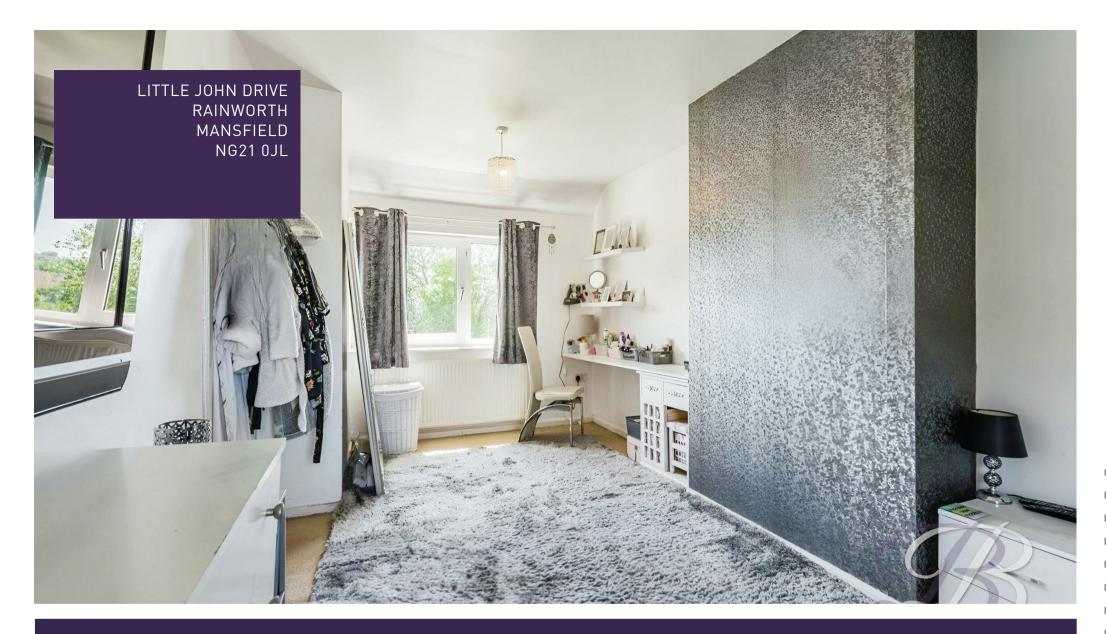

Heading upstairs, you will find three well-sized bedrooms offering space for all of your furnishings. The family bathroom is separate and can be found just next door and complete with a three-piece suite.

Landing

With access to;

Bedroom One 8'0" x 17'11"
With window to front and rear elevation.

Bedroom Two 10'10" x 9'5" With window to front elevation.

Bedroom Three 8'0" x 7'6" With window to rear elevation.