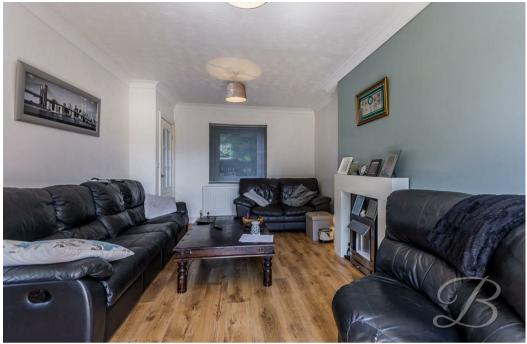

The ground floor boasts incredible space. Starting with the large living room which hosts a fireplace which lends itself to cosy nights in. The French doors and lovely laminate flooring really bring this room to life. Moving through to the kitchen offers a range of contemporary units with space for appliances, making it simple to show off your culinary skills. The ground floor is complete with a WC for added convenience.

Hall With access to:

Living Room 10'11" x 17'11"

Comprising a feature fireplace and laminate flooring. With window to front elevation and french doors to rear elevation.

Kitchen 12'0" x 8'9"

Including a range of matching cabinetry and units with work surfaces over. With space for appliances and window to rear elevation.