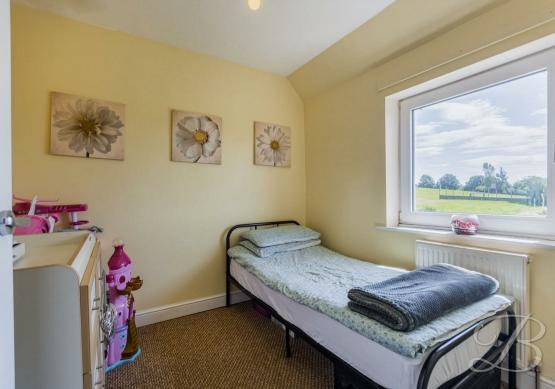

Heading upstairs, you will find three well-sized bedrooms offering space for all of your furnishings. The family bathroom is separate and can be found just next door and complete with a three-piece suite.

Landing

With access to;

Bedroom One 8'0" x 17'11"
With window to front and rear elevation.

Bedroom Two 10'10" x 9'5" With window to front elevation.

Bedroom Three 8'0" x 7'6" With window to rear elevation.