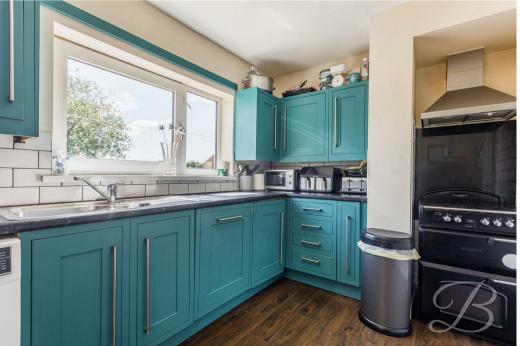

The ground floor boasts incredible space. Starting with the large living room which hosts a fireplace which lends itself to cosy nights in. The French doors and lovely laminate flooring really bring this room to life. Moving through to the kitchen offers a range of contemporary units with space for appliances, making it simple to show off your culinary skills. The ground floor is complete with a WC for added convenience.

Hall With access to:

Living Room 10'11" x 17'11"

Comprising a feature fireplace and laminate flooring. With window to front elevation and french doors to rear elevation.

Kitchen 12'0" x 8'9"

Including a range of matching cabinetry and units with work surfaces over. With space for appliances and window to rear elevation.