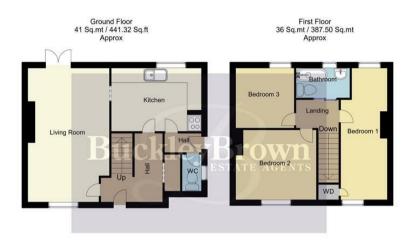

The ground floor boasts incredible space. Starting with the large living room which hosts a fireplace which lends itself to cosy nights in. The French doors and lovely laminate flooring really bring this room to life. Moving through to the kitchen offers a range of contemporary units with space for appliances, making it simple to show off your culinary skills. The ground floor is complete with a WC for added convenience.

Heading upstairs, you will find three well-sized bedrooms offering space for all of your furnishings. The family bathroom is separate and can be found just next door and complete with a three-piece suite.

Hall With access to:

Living Room 10'11" x 17'11"

Comprising a feature fireplace and laminate flooring. With window to front elevation and french doors to rear elevation.

Kitchen 12'0" x 8'9"

Including a range of matching cabinetry and units with work surfaces over. With space for appliances and window to rear elevation.

Landing

With access to;

Bedroom One 8'0" x 17'11"
With window to front and rear elevation.

Bedroom Two 10'10" x 9'5" With window to front elevation.

Bedroom Three 8'0" x 7'6" With window to rear elevation.

Bathroom 7'1" x 4'3"

Comprising a three-piece suite with a shower over the bath. With window to rear elevation.

Outside

An enclosed garden to the rear with patio

area and well-maintained lawn. To the front hosts a driveway with parking for two cars.

Whilst every attempt has been made to ensure the accuracy of the floor plan contained here, no responsibility is taken for incorrect measurements of doors, windows, appliances and room or any error, omission or misstatement. Exterior and interior walls are drawn to scale based on interior measurements. Any figure given is for initial guidance only and should not be relied on as basis of valuation. These plans are for marketing purposes only and should be used as such by any prospective purchase. Specially no guarantee is should not be relied on as a basis of valuation. These plans are for marketing purposes only and should be used as such by any prospective purchase. Specifically no guarantee is given on the total square footage of the property if quoted on this plan.