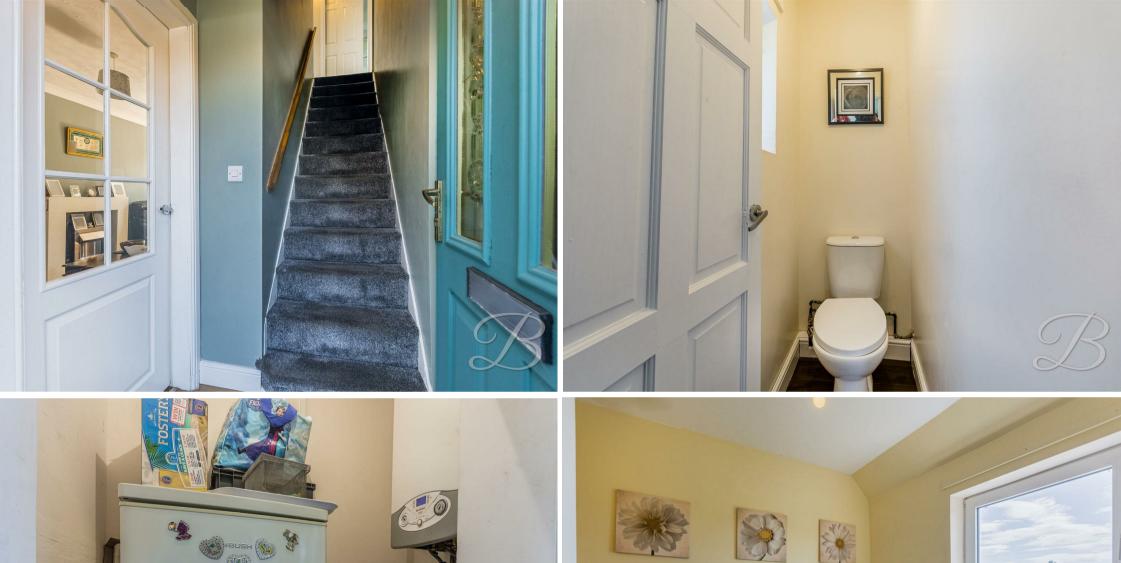

The ground floor boasts incredible space. Starting with the large living room which hosts a fireplace which lends itself to cosy nights in. The French doors and lovely laminate flooring really bring this room to life. Moving through to the kitchen offers a range of contemporary units with space for appliances, making it simple to show off your culinary skills. The ground floor is complete with a WC for added convenience.

Heading upstairs, you will find three well-sized bedrooms offering space for all of your furnishings. The family bathroom is separate and can be found just next door and complete with a three-piece suite.

Bathroom 7'1" x 4'3"

Comprising a three-piece suite with a shower over the bath. With window to rear elevation.

Outside

An enclosed garden to the rear with patio

area and well-maintained lawn. To the front hosts a driveway with parking for two cars.