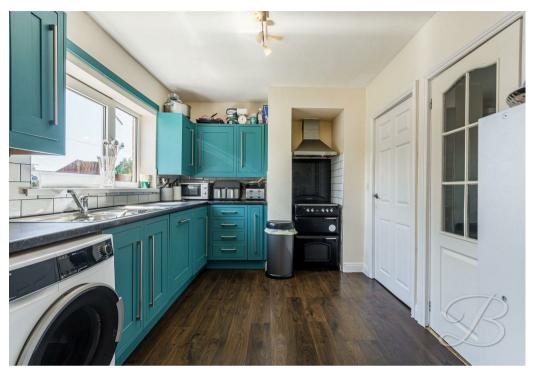

The ground floor boasts incredible space. Starting with the large living room which hosts a fireplace which lends itself to cosy nights in. The French doors and lovely laminate flooring really bring this room to life. Moving through to the kitchen offers a range of contemporary units with space for appliances, making it simple to show off your culinary skills. The ground floor is complete with a WC for added convenience.

Hall With access to:

Living Room 10'11" x 17'11"

Comprising a feature fireplace and laminate flooring. With window to front elevation and french doors to rear elevation.

Kitchen 12'0" x 8'9"

Including a range of matching cabinetry and units with work surfaces over. With space for appliances and window to rear elevation.