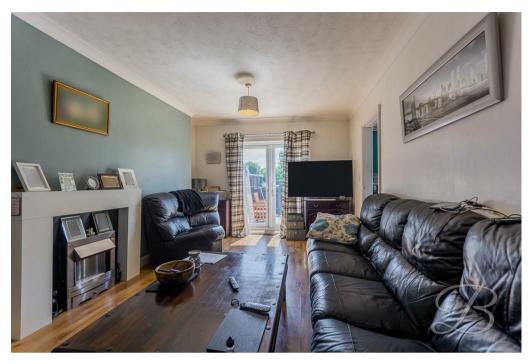

The ground floor boasts incredible space. Starting with the large living room which hosts a fireplace which lends itself to cosy nights in. The French doors and lovely laminate flooring really bring this room to life. Moving through to the kitchen offers a range of contemporary units with space for appliances, making it simple to show off your culinary skills. The ground floor is complete with a WC for added convenience.

Hall With access to:

Living Room 10'11" x 17'11"

Comprising a feature fireplace and laminate flooring. With window to front elevation and french doors to rear elevation.

Kitchen 12'0" x 8'9"

Including a range of matching cabinetry and units with work surfaces over. With space for appliances and window to rear elevation.