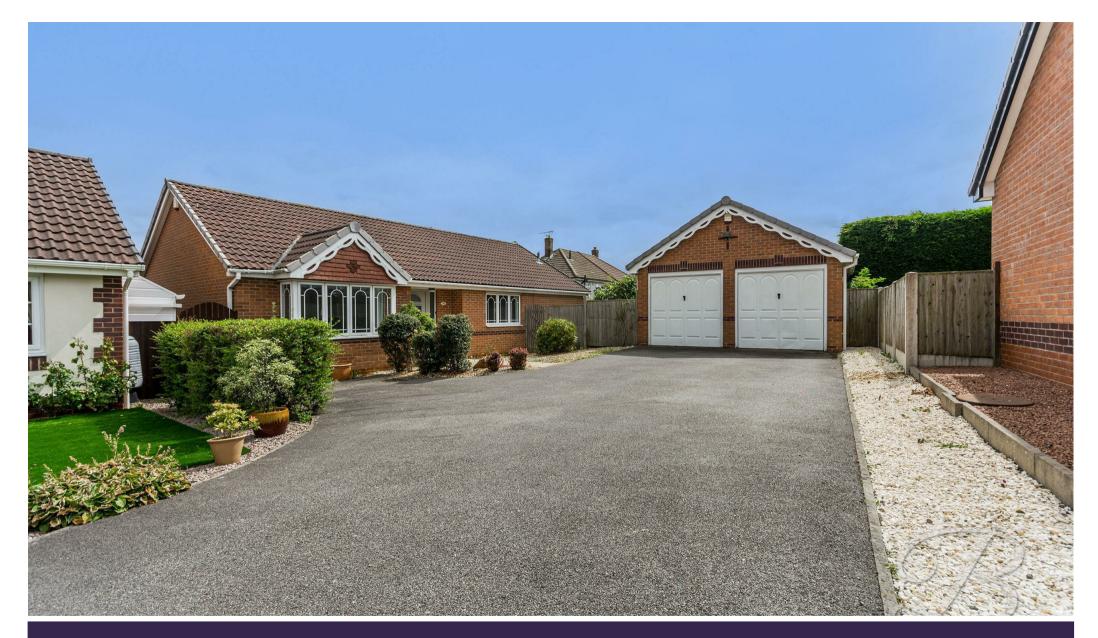

Offers Over £325,000 Freehold

ALLINGTON DRIVE I MANSFIELD I NG19 6NA

SPACIOUS AND MODERN!...We're excited to introduce this stunning three bedroom detached bungalow, which occupies an excellent plot, boasting instant kerb appeal, a double garage, and a driveway allowing ample off-street parking. This property has been finished to a high standard throughout, providing modern day living at its finest. We know you will love this home as much as we do!

Externally is equally as impressive, with its kerb appeal and low maintenance frontage, which appeal to many buyers'. There is a delightful, landscaped garden to the rear with a patio area and lawn, offering a superb spot for summer dining.

En-Suite 5'8" x 6'0" Fitted with an enclosed shower, low flush WC, pedestal sink, extractor fan and an opaque window.

Outside
With a spacious driveway providing

ample off-street parking and a double detached garage. There is an enclosed garden to the rear with a patio seating area, lawn and surround.