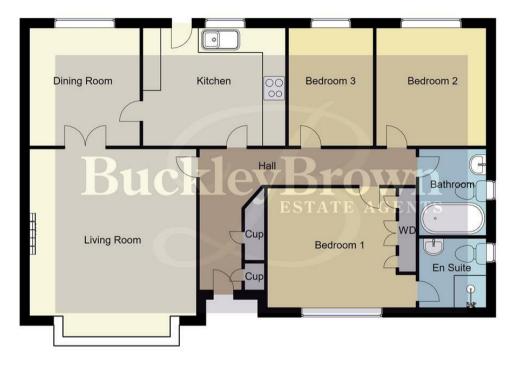

## Ground Floor 85Sq.m/917.47Sq.ft approx.

Whilst every attempt has been made to ensure the accuracy of the floor plan contained here, no responsibility is taken for incorrect measurements of doors, windows, appliances and room or any error, omission or misstatement. Exterior and interior walls are drawn to scale based on interior measurements. Any figure given is for initial guidance only and should not be relied on as basis of valuation. These plans are for marketing purposes only and should be used as such by any prospective purchase. Specially no guarantee is should not be relied on as a basis of valuation. These plans are for marketing purposes only and should be used as such by any prospective purchase. Specifically no guarantee is given on the total square footage of the property if quoted on this plan.