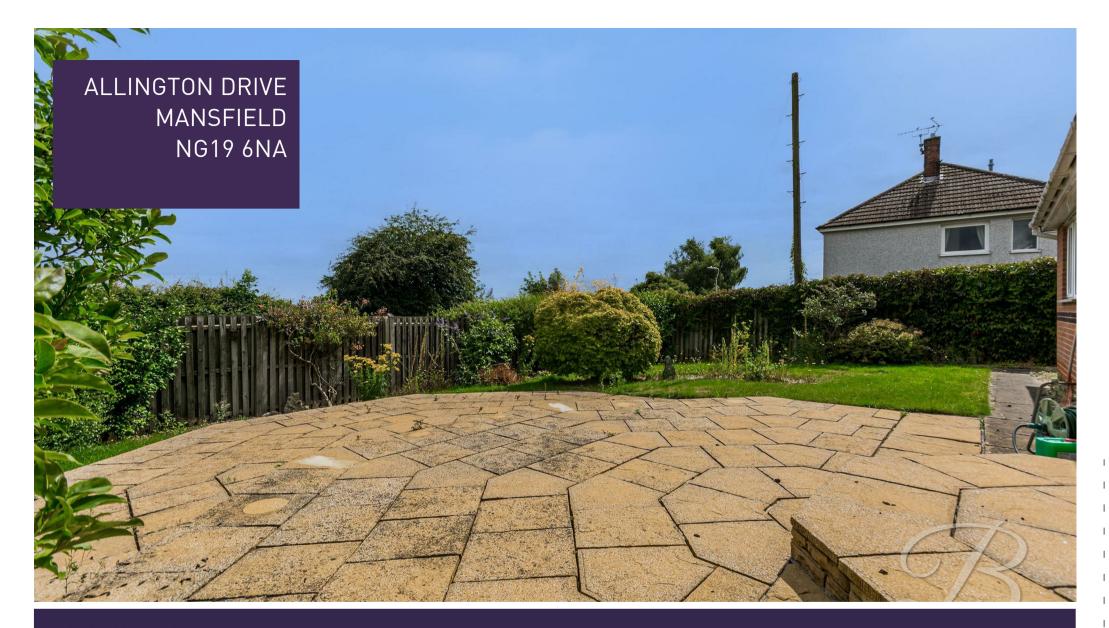

Externally is equally as impressive, with its kerb appeal and low maintenance frontage, which appeal to many buyers'. There is a delightful, landscaped garden to the rear with a patio area and lawn, offering a superb spot for summer dining.

En-Suite 5'8" x 6'0" Fitted with an enclosed shower, low flush WC, pedestal sink, extractor fan and an opaque window.

Outside
With a spacious driveway providing

ample off-street parking and a double detached garage. There is an enclosed garden to the rear with a patio seating area, lawn and surround.