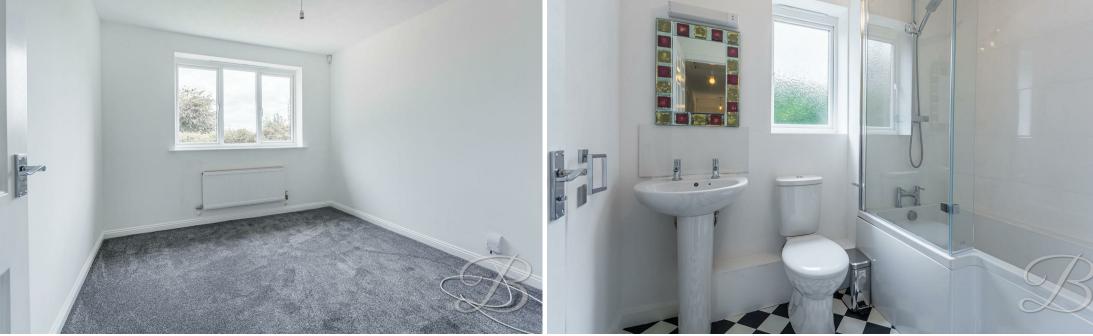

Bedroom Three 6'11" x 9'10" With carpet to flooring, central heating radiator and window to the rear elevation.

Bathroom 5'8" x 7'1" Complete with 'P' shaped panelled bath, low flush WC, pedestal sink, overhead shower and an opaque window to the side elevation.