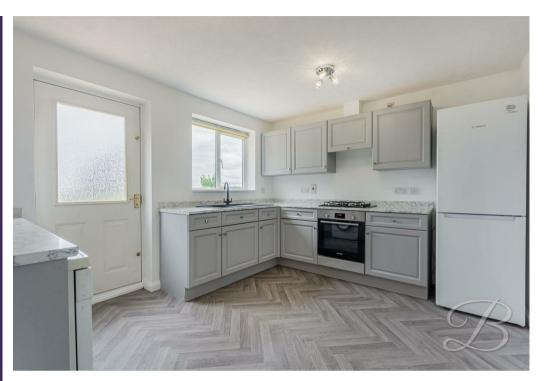

Upon entry, you will be greeted by the spacious and welcoming hallway, which offers handy storage cupboards. From here you will find a light and airy lounge that benefits from a bay window to the front and a feature fireplace as the main focal point. Together with double doors leading nicely into the dining space, where you'll find ample room for a dining set. Let's move over to one of our favourite features within this home, the kitchen! This space is presented with a range of matching wall and base units, an integrated oven, and a work surface, allowing plenty of space to showcase your culinary skills! Alongside plumbing for a washing machine.

Dining Room 9'3" x 9'10"
With carpet to flooring, central heating radiator and window to the rear elevation.

Kitchen 9'10" x 11'6" Fitted with shaker style wall and base units, work surface, integrated oven, gas hob, extractor fan, plumbing for a washing machine, central heating radiator, window to the rear elevation and door leading outside.