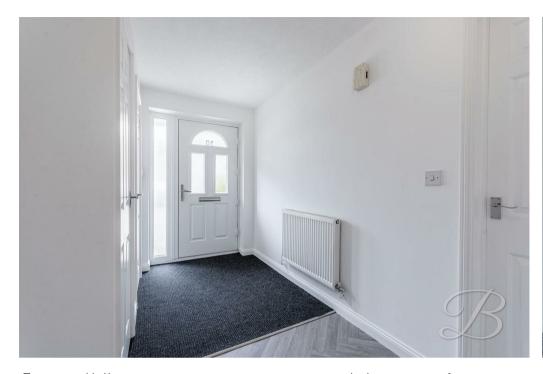

Upon entry, you will be greeted by the spacious and welcoming hallway, which offers handy storage cupboards. From here you will find a light and airy lounge that benefits from a bay window to the front and a feature fireplace as the main focal point. Together with double doors leading nicely into the dining space, where you'll find ample room for a dining set. Let's move over to one of our favourite features within this home, the kitchen! This space is presented with a range of matching wall and base units, an integrated oven, and a work surface, allowing plenty of space to showcase your culinary skills! Alongside plumbing for a washing machine.

Entrance Hallway With herringbone style flooring, central heating radiator, storage cupboard and access to;

Living Room 11'5" x 13'9"
With carpet to flooring, central heating radiator and a bay window to the front elevation.