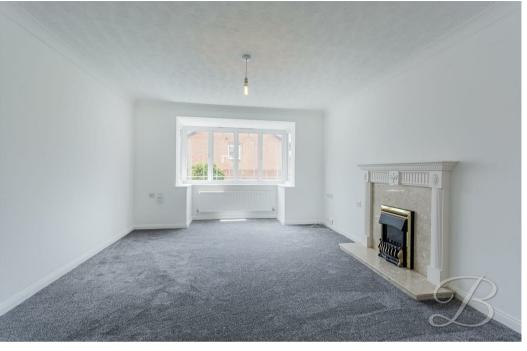

Upon entry, you will be greeted by the spacious and welcoming hallway, which offers handy storage cupboards. From here you will find a light and airy lounge that benefits from a bay window to the front and a feature fireplace as the main focal point. Together with double doors leading nicely into the dining space, where you'll find ample room for a dining set. Let's move over to one of our favourite features within this home, the kitchen! This space is presented with a range of matching wall and base units, an integrated oven, and a work surface, allowing plenty of space to showcase your culinary skills! Alongside plumbing for a washing machine.

Entrance Hallway With herringbone style flooring, central heating radiator, storage cupboard and access to;

Living Room 11'5" x 13'9"
With carpet to flooring, central heating radiator and a bay window to the front elevation.