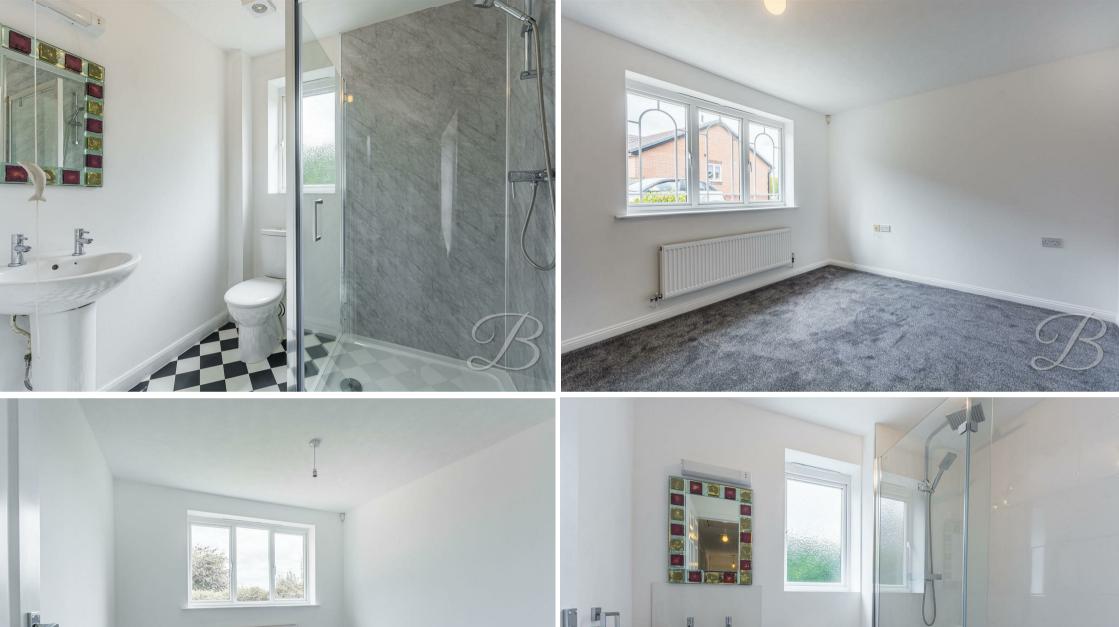

Moving on further, you'll be pleased to find three well-proportioned bedrooms, all of which are very versatile and offer endless possibilities. Alongside the luxury of a stylish ensuite and fitted wardrobes to the master bedroom. In addition, there is a family bathroom comprising a three piece suite.

Bedroom One 10'0" x 13'0"
With carpet to flooring, central heating radiator, fitted wardrobes, window to the front elevation and access to an en-suite facility.

Bedroom Two 9'3" x 9'10"
With carpet to flooring, central heating radiator and window to the rear elevation.

Bedroom Three 6'11" x 9'10" With carpet to flooring, central heating radiator and window to the rear elevation.

Bathroom 5'8" x 7'1" Complete with 'P' shaped panelled bath, low flush WC, pedestal sink, overhead shower and an opaque window to the side elevation.

En-Suite 5'8" x 6'0" Fitted with an enclosed shower, low flush WC, pedestal sink, extractor fan and an opaque window.

Outside
With a spacious driveway providing

ample off-street parking and a double detached garage. There is an enclosed garden to the rear with a patio seating area, lawn and surround.