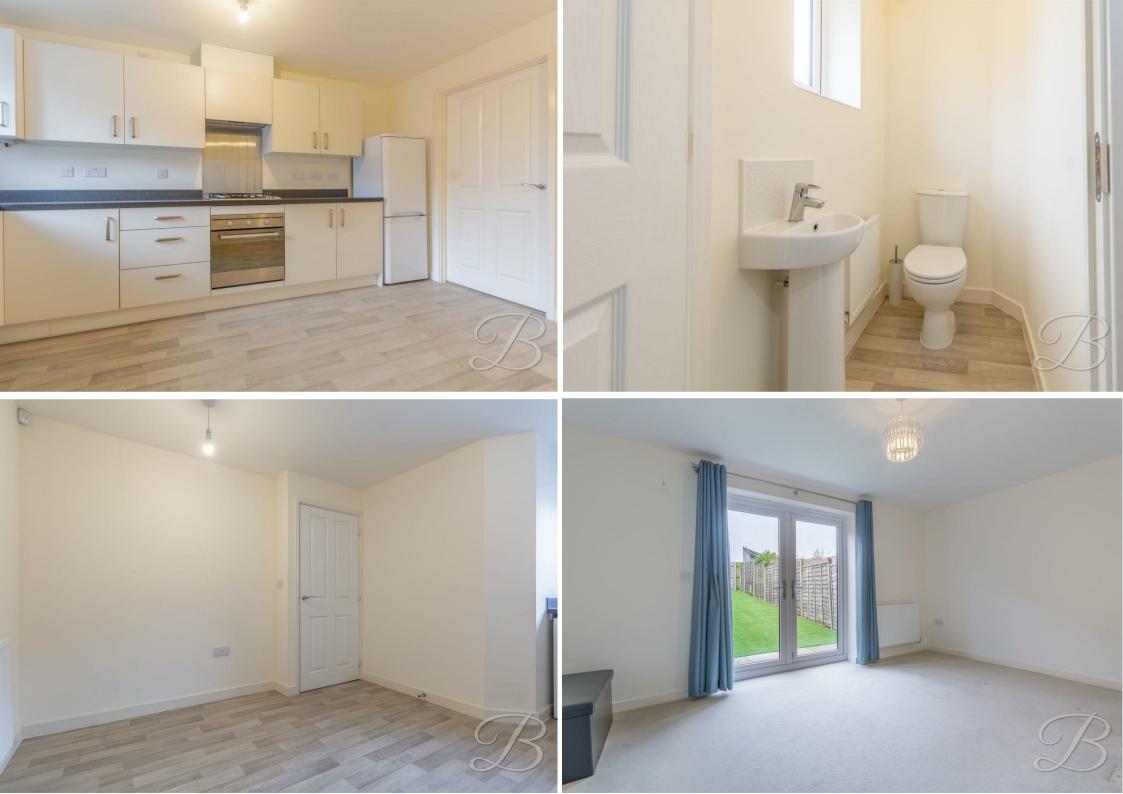

The ground floor presents you with a stunning kitchen, making this a lovely space to practice your cooking skills. Following through from here you will find a light and airy living room, patio doors leading onto the garden. Perfect for the summer months! Finishing this floor is a handy WC just off the hallway.

Moving upstairs, there are two generous sized bedrooms along with an office which can be used to your own advantage. Finishing this floor is a three piece family bathroom suite. The second floor boasts a large master bedroom with en-suite shower room. This room also benefits from the luxury of built in wardrobes. The property also benefits from copious amounts of storage space.