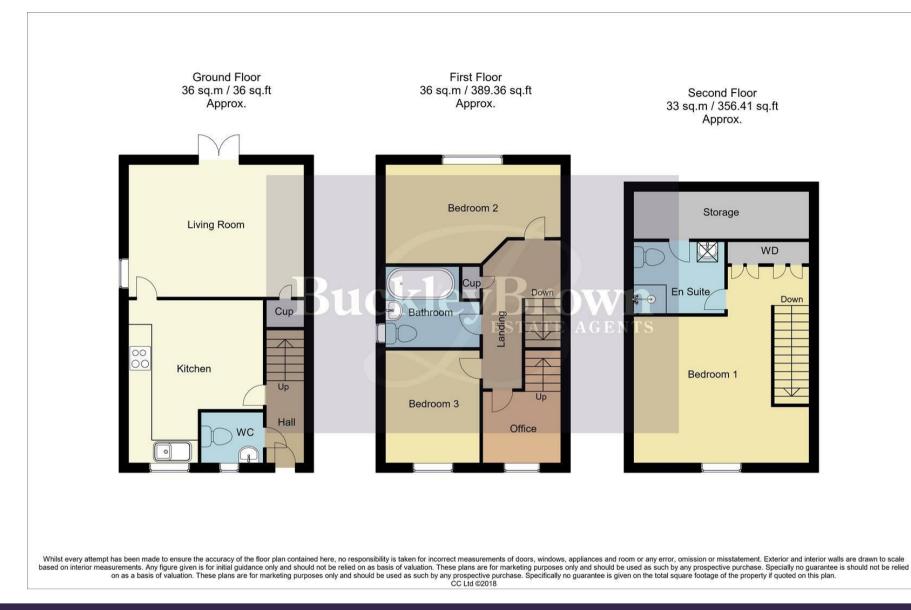

The ground floor presents you with a stunning kitchen, making this a lovely space to practice your cooking skills. Following through from here you will find a light and airy living room, patio doors leading onto the garden. Perfect for the summer months! Finishing this floor is a handy WC just off the hallway.

Moving upstairs, there are two generous sized bedrooms along with an office which can be used to your own advantage. Finishing this floor is a three piece family bathroom suite. The second floor boasts a large master bedroom with en-suite shower room. This room also benefits from the luxury of built in wardrobes. The property also benefits from copious amounts of storage space.

To the outside is a large rear garden fitted with artificial lawn. To the front of the property is a paved area, garage and driveway providing off street parking for two cars.

IMPORTANT: we would like to inform prospective purchasers that these sales particulars have been prepared as a general guide only. A detailed survey has not been carried out, nor the services, appliances and fittings tested. Room sizes should not be relied upon for furnishing purposes and are approximate. If floor plans are included, they are for guidance only and illustration purposes only and may not be to scale. If there are any important matters likely to affect your decision to buy, please contact us before viewing the property.