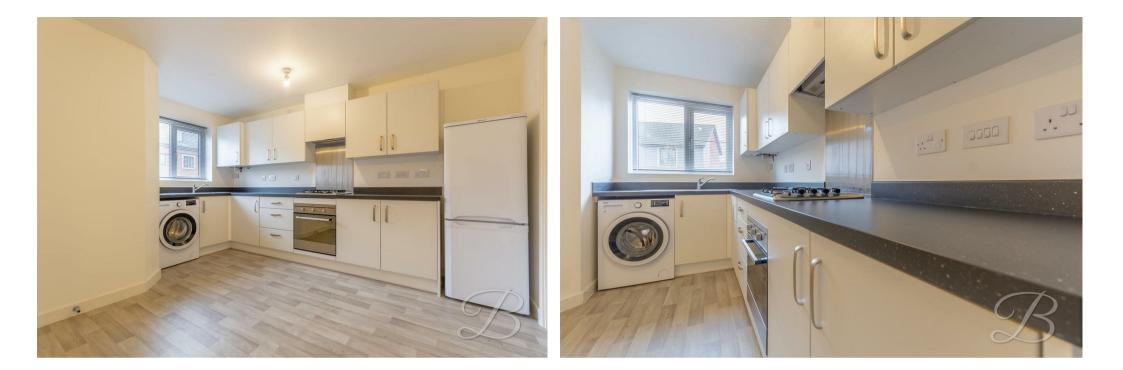

The ground floor presents you with a stunning kitchen, making this a lovely space to practice your cooking skills. Following through from here you will find a light and airy living room, patio doors leading onto the garden. Perfect for the summer months! Finishing this floor is a handy WC just off the hallway.