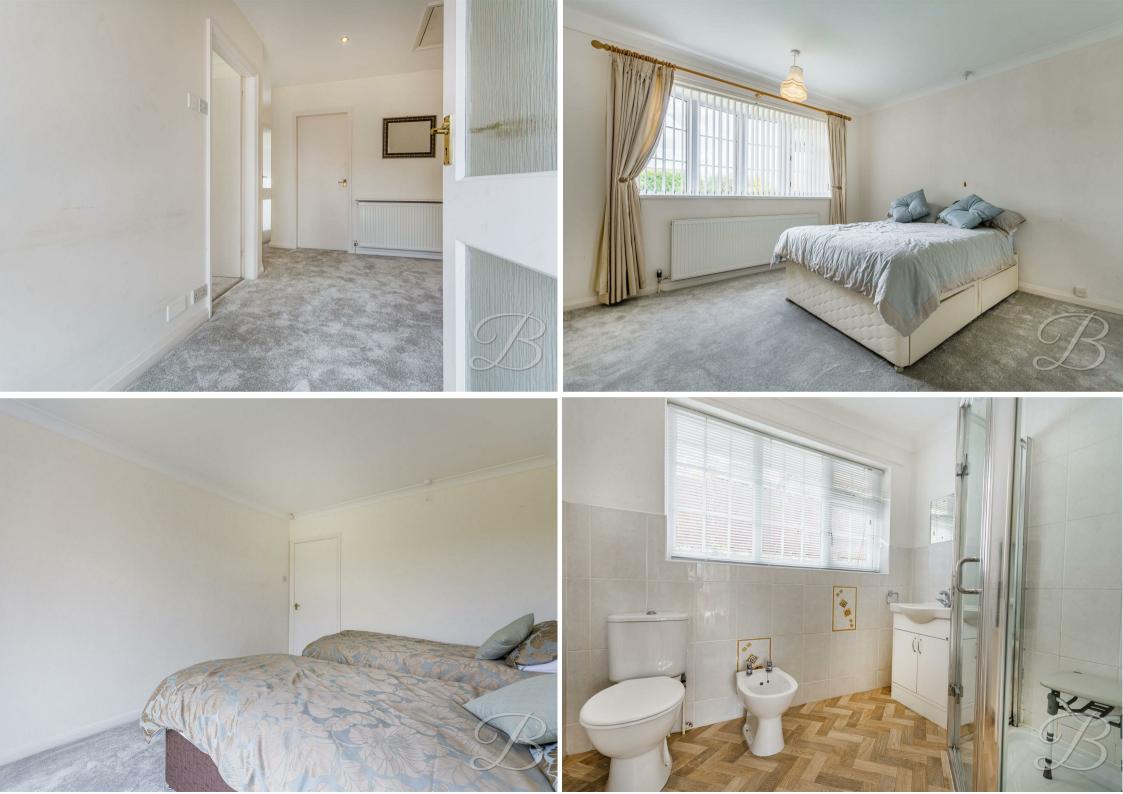

As you walk further you will find two generous bedrooms, these rooms have been lovingly maintained. The family shower room is just off the hallway and comprises a three-piece suite. As you can see, this property has recently had new carpets fitted throughout and offers a neutral palette you can easily add your own stamp to!

Bedroom One 11'10" x 12'1" With window to rear elevation.

Bedroom Two 9'11" x 12'8" With window to side elevation and french doors to rear elevation. Shower Room 6'5" x 8'3" Including a four piece suite. With window to side elevation.