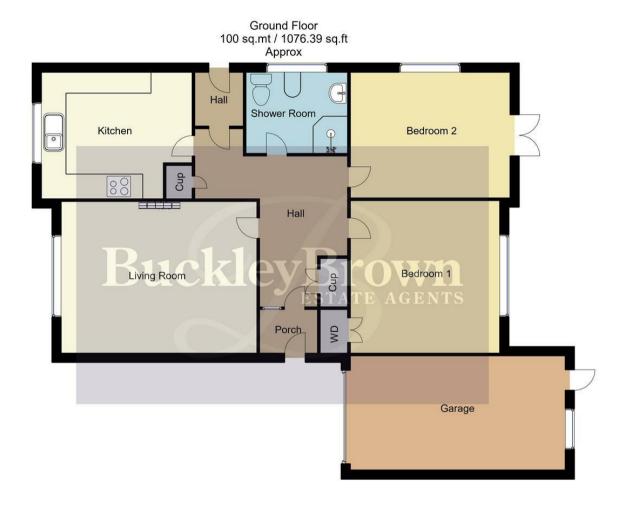

Hall With access to:

Living Room 12'0" x 16'0" Including a feature fireplace and carpeted flooring. With window to front elevation.

Kitchen 10'0" x 12'3"

Including a range of matching cabinetry with work surfaces over. With space for appliances and an integrated oven. Including window to front elevation.

Bedroom One 11'10" x 12'1" With window to rear elevation.

Bedroom Two 9'11" x 12'8" With window to side elevation and french doors to rear elevation. Shower Room 6'5" x 8'3" Including a four piece suite. With window to side elevation.

## Outside

With a large enclosed lawn to the rear with planted trees and shrubs. Including a garage to the front of the property with parking for multiple cars.

Whilst every attempt has been made to ensure the accuracy of the floor plan contained here, no responsibility is taken for incorrect measurements of doors, windows, appliances and room or any error, omission or misstatement. Exterior and interior walls are drawn to scale based on interior measurements. Any figure given is for initial guidance only and should not be relied on as basis of valuation. These plans are for marketing purposes only and should be used as such by any prospective purchase. Specially no guarantee is should not be relied on as a basis of valuation. These plans are for marketing purposes only and should be used as such by any prospective purchase. Specifically no guarantee is given on the total square footage of the property if quoted on this plan.