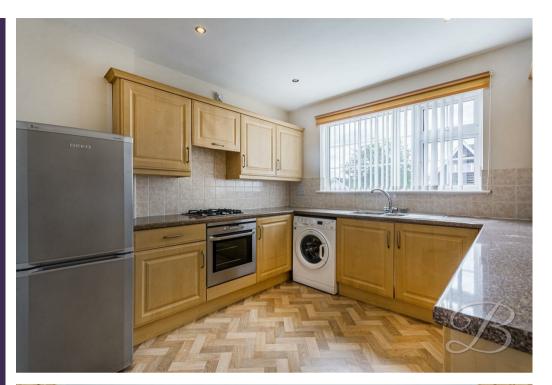

As we step inside you will be welcomed into the excellent-sized lounge, this could be the perfect entertaining space with family and friends. The feature fireplace lends itself to cosy nights in. Through to the kitchen comes complete with a range of units and cabinets with work surfaces, including an integrated oven and space for appliances. There is so much potential here to create your dream kitchen!

Hall With access to:

Living Room 12'0" x 16'0" Including a feature fireplace and carpeted flooring. With window to front elevation.

Kitchen 10'0" x 12'3"

Including a range of matching cabinetry with work surfaces over. With space for appliances and an integrated oven. Including window to front elevation.