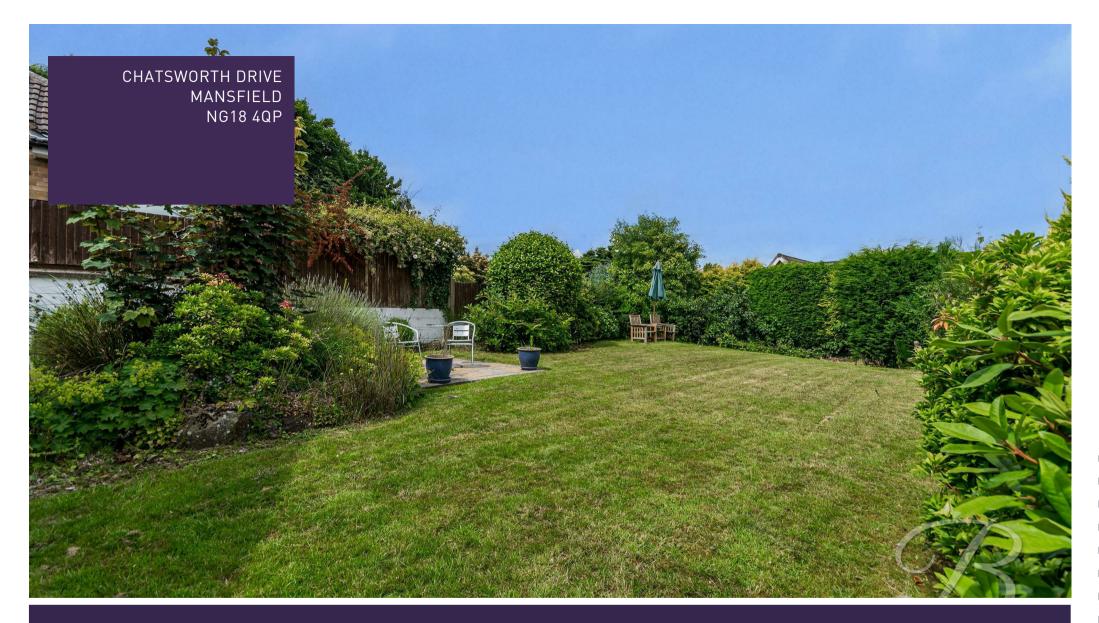

Heading outside, this bungalow accommodates a stunning and spacious garden which hosts a super private lawn and planted trees. You won't need to touch a thing. To the front of the property also benefits from an impressive-sized front lawn and a driveway that allows parking space for multiple vehicles. Not to mention a large garage with space for ample storage. Call now to book a viewing!!

## Outside

With a large enclosed lawn to the rear with planted trees and shrubs. Including a garage to the front of the property with parking for multiple cars.

Whilst every attempt has been made to ensure the accuracy of the floor plan contained here, no responsibility is taken for incorrect measurements of doors, windows, appliances and room or any error, omission or misstatement. Exterior and interior walls are drawn to scale based on interior measurements. Any figure given is for initial guidance only and should not be relied on as basis of valuation. These plans are for marketing purposes only and should be used as such by any prospective purchase. Specially no guarantee is should not be relied on as a basis of valuation. These plans are for marketing purposes only and should be used as such by any prospective purchase. Specifically no guarantee is given on the total square footage of the property if quoted on this plan.