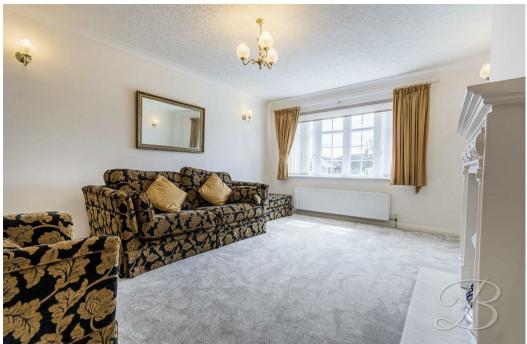

As we step inside you will be welcomed into the excellent-sized lounge, this could be the perfect entertaining space with family and friends. The feature fireplace lends itself to cosy nights in. Through to the kitchen comes complete with a range of units and cabinets with work surfaces, including an integrated oven and space for appliances. There is so much potential here to create your dream kitchen!

Hall With access to:

Living Room 12'0" x 16'0" Including a feature fireplace and carpeted flooring. With window to front elevation.

Kitchen 10'0" x 12'3"

Including a range of matching cabinetry with work surfaces over. With space for appliances and an integrated oven. Including window to front elevation.