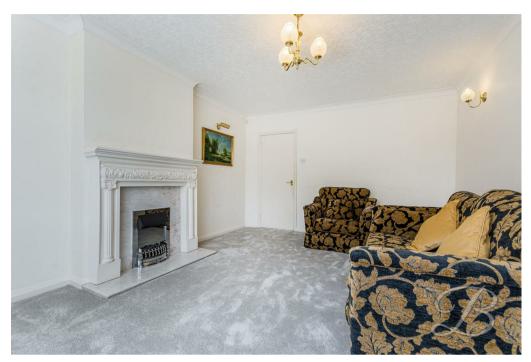

As we step inside you will be welcomed into the excellent-sized lounge, this could be the perfect entertaining space with family and friends. The feature fireplace lends itself to cosy nights in. Through to the kitchen comes complete with a range of units and cabinets with work surfaces, including an integrated oven and space for appliances. There is so much potential here to create your dream kitchen!

Hall With access to:

Living Room 12'0" x 16'0" Including a feature fireplace and carpeted flooring. With window to front elevation.

Kitchen 10'0" x 12'3"

Including a range of matching cabinetry with work surfaces over. With space for appliances and an integrated oven. Including window to front elevation.