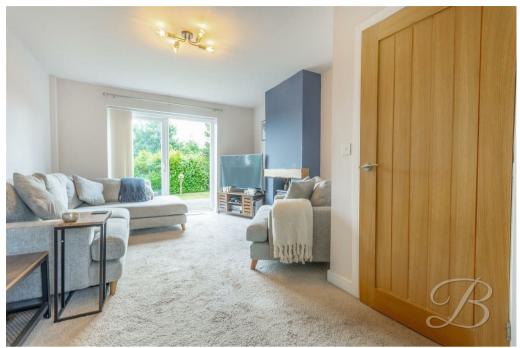

The ground floor boasts incredible accommodation. Starting with the spacious living room with ample furniture space, making this a lovely space to relax after a long day! This room is complemented beautifully by french doors to the rear bringing the outside inside. Flowing through to the open plan kitchen/diner where you will find a light and airy space to enjoy sit down meals or even host dinner parties. This room further offers an extensive range of matching units, appliances and centre island, making it simple to show off your culinary skills. Additionally, the kitchen benefits access to a handy utility, downstairs WC and further access to the garden.

Call now to arrange a viewing!

Entrance Hallway With a storage cupboard, window to the front elevation and access to;

Living Room 12'0" x 18'9" Light and airy living room with a window to the front and french doors to the rear giving access to the garden.