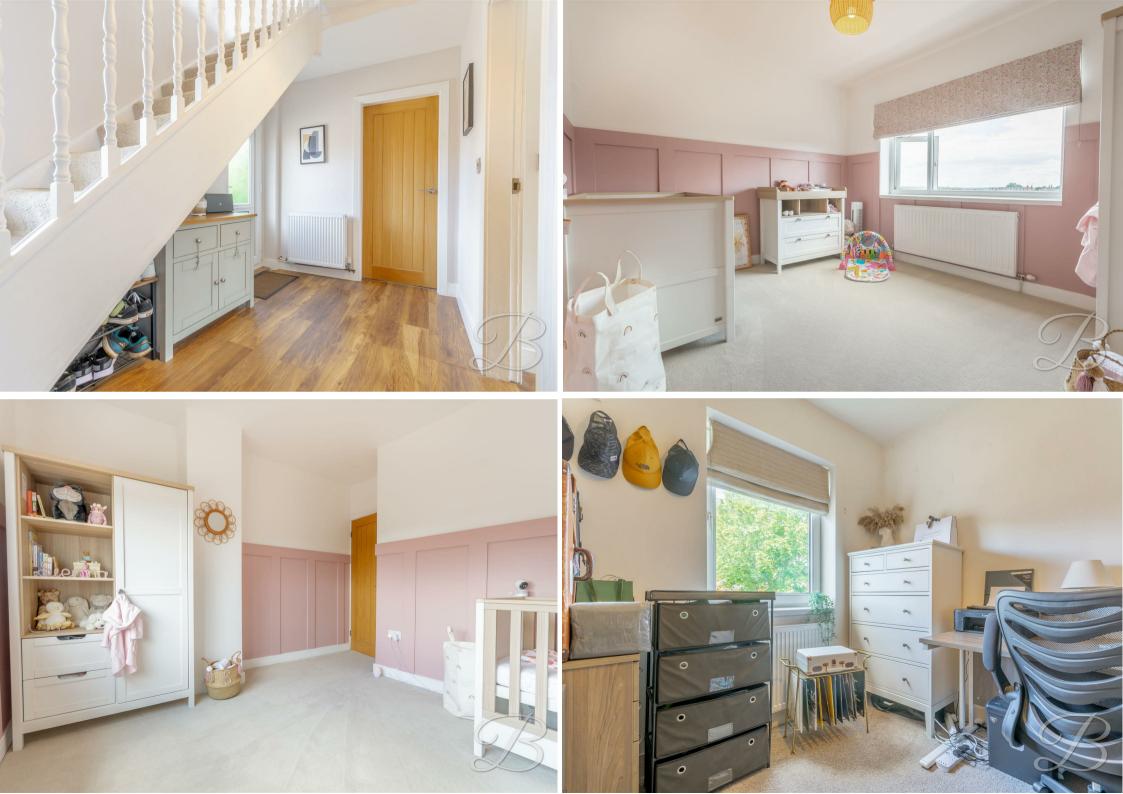

The first floor hosts three excellent bedrooms, all of which have been kept to a high standard. Furthermore, the family bathroom can be found just off the landing and complete with a four piece suite.

### Landing

With a window to the front elevation and further access to;

Bedroom One 11'10" x 12'11" With carpeted flooring, central heating radiator and a window to the rear elevation.

Bedroom Two 11'10" x 12'1" With carpeted flooring, central heating

radiator and a window to the rear elevation.

Bedroom Three 8'5" x 8'7" With carpeted flooring, central heating radiator and a window to the front elevation.