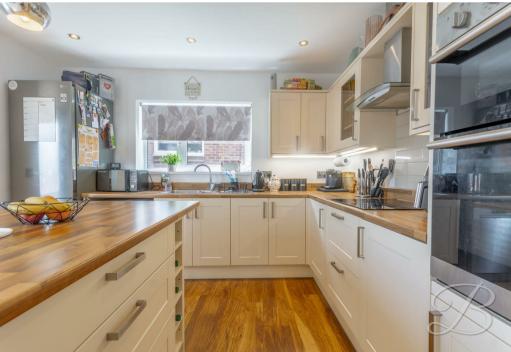

The ground floor boasts incredible accommodation. Starting with the spacious living room with ample furniture space, making this a lovely space to relax after a long day! This room is complemented beautifully by french doors to the rear bringing the outside inside. Flowing through to the open plan kitchen/diner where you will find a light and airy space to enjoy sit down meals or even host dinner parties. This room further offers an extensive range of matching units, appliances and centre island, making it simple to show off your culinary skills. Additionally, the kitchen benefits access to a handy utility, downstairs WC and further access to the garden.

Kitchen/Dining Room 11'10" x 12'9" Complete with a range of matching cabinets, inset sink and drainer, integrated appliances and a centre island. With dual

aspect windows to the side and rear elevation and access to an inner hallway.