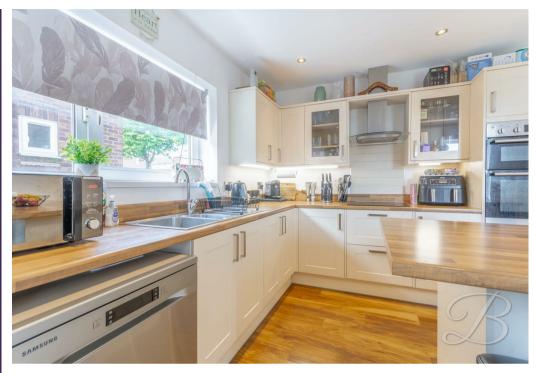

The ground floor boasts incredible accommodation. Starting with the spacious living room with ample furniture space, making this a lovely space to relax after a long day! This room is complemented beautifully by french doors to the rear bringing the outside inside. Flowing through to the open plan kitchen/diner where you will find a light and airy space to enjoy sit down meals or even host dinner parties. This room further offers an extensive range of matching units, appliances and centre island, making it simple to show off your culinary skills. Additionally, the kitchen benefits access to a handy utility, downstairs WC and further access to the garden.

Kitchen/Dining Room 11'10" x 12'9" Complete with a range of matching cabinets, inset sink and drainer, integrated appliances and a centre island. With dual

aspect windows to the side and rear elevation and access to an inner hallway.