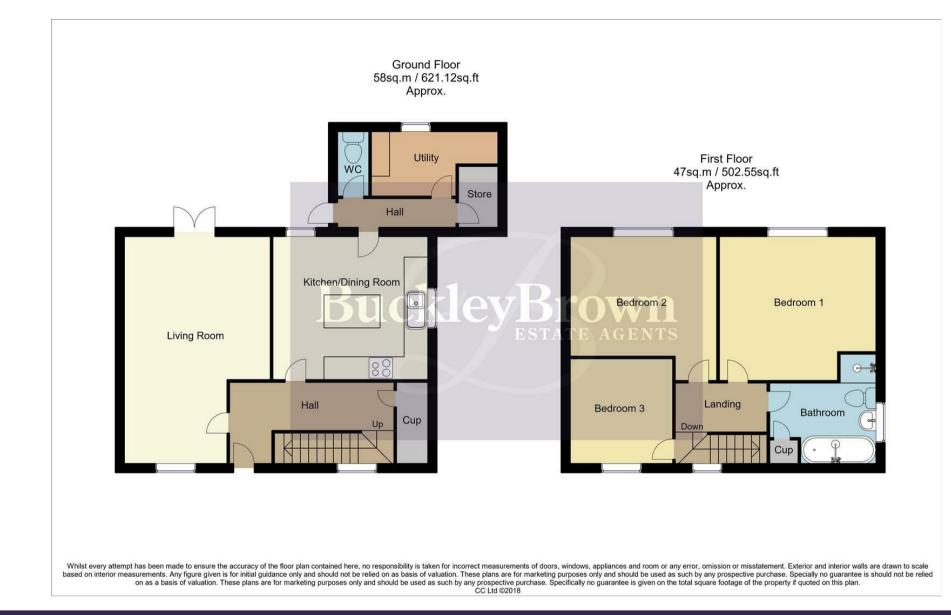

The ground floor boasts incredible accommodation. Starting with the spacious living room with ample furniture space, making this a lovely space to relax after a long day! This room is complemented beautifully by french doors to the rear bringing the outside inside. Flowing through to the open plan kitchen/diner where you will find a light and airy space to enjoy sit down meals or even host dinner parties. This room further offers an extensive range of matching units, appliances and centre island, making it simple to show off your culinary skills. Additionally, the kitchen benefits access to a handy utility, downstairs WC and further access to the garden.

The first floor hosts three excellent bedrooms, all of which have been kept to a high standard. Furthermore, the family bathroom can be found just off the landing and complete with a four piece suite.

Kitchen/Dining Room 11'10" x 12'9" Complete with a range of matching cabinets, inset sink and drainer, integrated appliances and a centre island. With dual

aspect windows to the side and rear elevation and access to an inner hallway.

### Inner Hallway

With access to a store, utility and a handy downstairs WC. There is also an external door to the side elevation.

# Utility 5'6" x 10'6"

With built in cupboards, space and plumbing for a washing machine and tumble dryer and a window to the rear elevation.

## WC

Fitted with a hand wash basin and a low flush WC.

### Landing

With a window to the front elevation and further access to;

Bedroom One 11'10" x 12'11" With carpeted flooring, central heating radiator and a window to the rear elevation.

Bedroom Two 11'10" x 12'1" With carpeted flooring, central heating

radiator and a window to the rear elevation.

Bedroom Three 8'5" x 8'7" With carpeted flooring, central heating radiator and a window to the front elevation.

### Bathroom 6'3" x 8'11"

Four piece suite comprising of a hand wash basin, low flush WC, bath and shower. With a window to the side elevation.