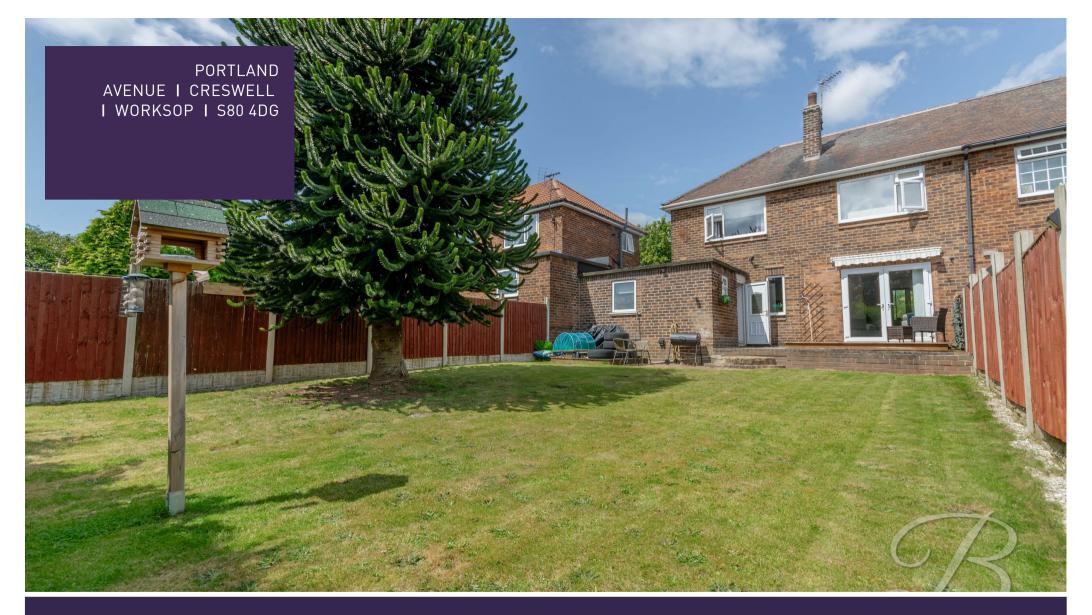

£185,000 PORTLAND AVENUE I CRESWELL I WORKSOP I S80 4DG

The garden really is something special, generous and private, with a spacious decked seating area, extensive lawn and fence surround. Perfect for inviting the whole family around and enjoying the sunny months together with a BBQ. This property also benefits from a spacious driveway allowing for ample off road parking. What's not to love?

#### Outside

Low maintenance gravelled frontage along with a spacious driveway. to the rear there is an extensive well kept lawn, decked seating area and fence surround.

IMPORTANT: we would like to inform prospective purchasers that these sales particulars have been prepared as a general guide only. A detailed survey has not been carried out, nor the services, appliances and fittings tested. Room sizes should not be relied upon for furnishing purposes and are approximate. If floor plans are included, they are for guidance only and illustration purposes only and may not be to scale. If there are any important matters likely to affect your decision to buy, please contact us before viewing the property.