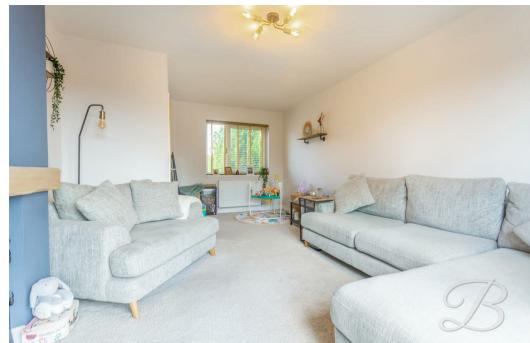

The ground floor boasts incredible accommodation. Starting with the spacious living room with ample furniture space, making this a lovely space to relax after a long day! This room is complemented beautifully by french doors to the rear bringing the outside inside. Flowing through to the open plan kitchen/diner where you will find a light and airy space to enjoy sit down meals or even host dinner parties. This room further offers an extensive range of matching units, appliances and centre island, making it simple to show off your culinary skills. Additionally, the kitchen benefits access to a handy utility, downstairs WC and further access to the garden.

Call now to arrange a viewing!

Entrance Hallway With a storage cupboard, window to the front elevation and access to;

Living Room 12'0" x 18'9" Light and airy living room with a window to the front and french doors to the rear giving access to the garden.