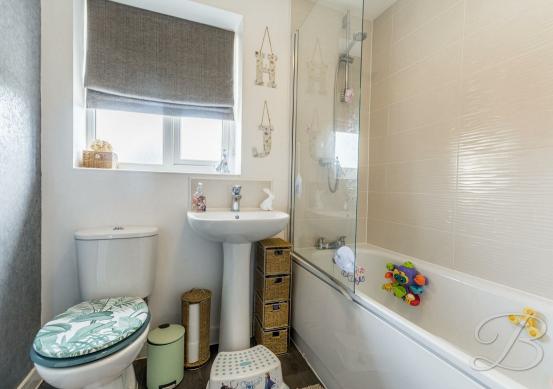

# Bathroom 6'6" x 5'6"

Three piece suite comprising of a hand wash basin, low flush WC and a bath with overhead shower. With a window to the front elevation.