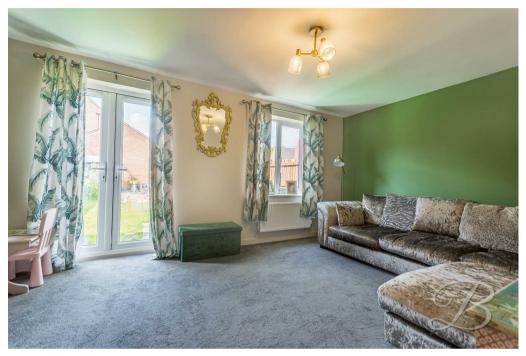

Starting with the kitchen where you will find a range of attractive cabinets and worktop units, making this the perfect space to practice your culinary skills. There is also ample space for dining furniture to enjoy dinner with family and friends. As you walk further you will find a spacious living room which is complemented by patio doors giving access to rear garden. This is a great space for hosting throughout the summer. Completing the ground floor is a handy WC for added convenience. Impressed so far? Let's head upstairs where the excitement will continue!

# Living Room 16'2" x 11'0"

Spacious living room with a storage cupboard, window and patio doors to the rear giving access to the garden.