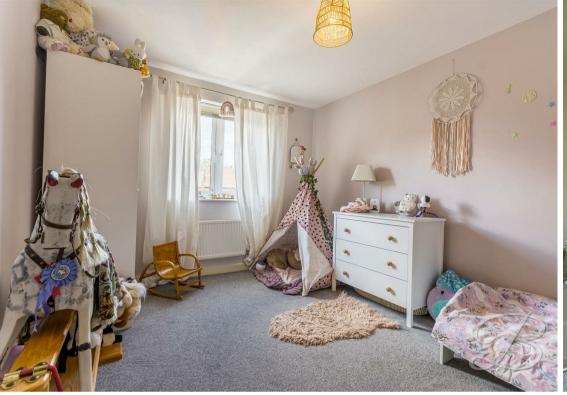

## Bedroom Two 9'3" x 12'6"

With carpeted flooring, central heating radiator and a window to the front elevation.

## Bedroom Three 9'3" x 12'2"

With carpeted flooring, central heating radiator and a window to the rear elevation.

#### Bedroom Four 6'7" x 9'0"

With carpeted flooring, central heating radiator and a window to the rear elevation.