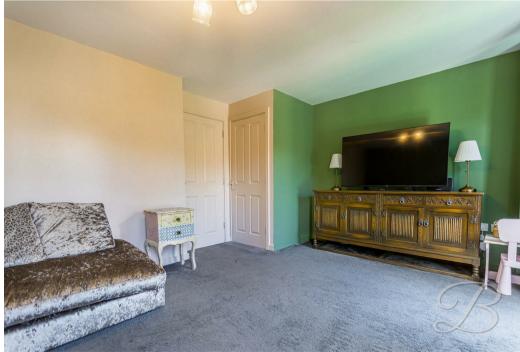

Starting with the kitchen where you will find a range of attractive cabinets and worktop units, making this the perfect space to practice your culinary skills. There is also ample space for dining furniture to enjoy dinner with family and friends. As you walk further you will find a spacious living room which is complemented by patio doors giving access to rear garden. This is a great space for hosting throughout the summer. Completing the ground floor is a handy WC for added convenience. Impressed so far? Let's head upstairs where the excitement will continue!

# Living Room 16'2" x 11'0"

Spacious living room with a storage cupboard, window and patio doors to the rear giving access to the garden.