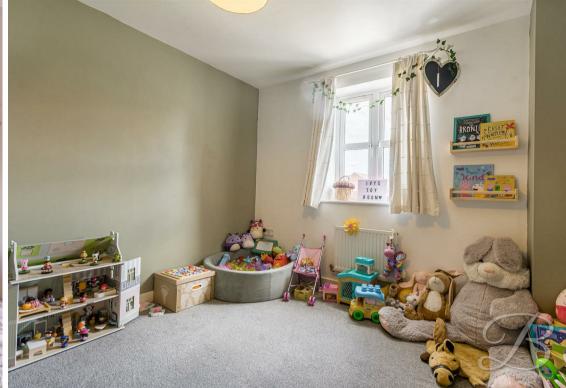

## Bedroom Two 9'3" x 12'6"

With carpeted flooring, central heating radiator and a window to the front elevation.

## Bedroom Three 9'3" x 12'2"

With carpeted flooring, central heating radiator and a window to the rear elevation.

#### Bedroom Four 6'7" x 9'0"

With carpeted flooring, central heating radiator and a window to the rear elevation.