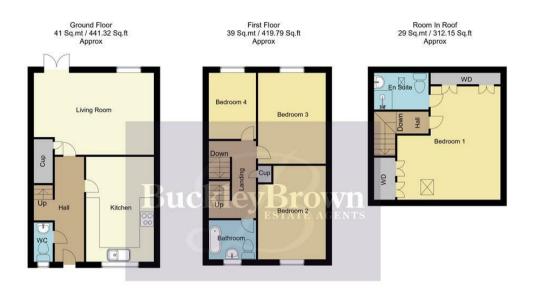

Starting with the kitchen where you will find a range of attractive cabinets and worktop units, making this the perfect space to practice your culinary skills. There is also ample space for dining furniture to enjoy dinner with family and friends. As you walk further you will find a spacious living room which is complemented by patio doors giving access to rear garden. This is a great space for hosting throughout the summer. Completing the ground floor is a handy WC for added convenience. Impressed so far? Let's head upstairs where the excitement will continue!

Heading up to the first floor, you will be met with three bedrooms with much versatility to add your own stamp. The landing in-turn provides access to a fabulous bathroom fitted with a three piece suite. What's not to love?

The second floor leads to the master bedroom which has the luxury of both its very own en suite and built in wardrobes.

Outside provides an enclosed garden with a well-maintained lawn. This space is of a brilliant size, perfect for hosting BBQ's in the summer months. To the rear of the property there is also space offering off street parking.

# Kitchen 9'3" x 13'8"

Complete with a range of matching cabinets and worktop units, inset sink and drainer, integrated appliances and decorative splashback tiles. With space for dining furniture and a window to the front elevation.

# Living Room 16'2" x 11'0"

Spacious living room with a storage cupboard, window and patio doors to the rear giving access to the garden.

# Landing 6'7" x 8'0"

With built in cupboard and further access to;

## Bedroom Two 9'3" x 12'6"

With carpeted flooring, central heating radiator and a window to the front elevation.

## Bedroom Three 9'3" x 12'2"

With carpeted flooring, central heating radiator and a window to the rear elevation.

#### Bedroom Four 6'7" x 9'0"

With carpeted flooring, central heating radiator and a window to the rear elevation.

# Bathroom 6'6" x 5'6"

Three piece suite comprising of a hand wash basin, low flush WC and a bath with overhead shower. With a window to the front elevation.

#### Hall

Leading to the master bedroom.

# Bedroom One 16'8" x 17'1"

With carpeted flooring, central heating radiator, built in wardrobes and access to an en suite. Fitted with a velux window.

## En Suite 6'4" x 5'2"

Three piece suite including a hand wash basin, low flush WC, shower and velux window.