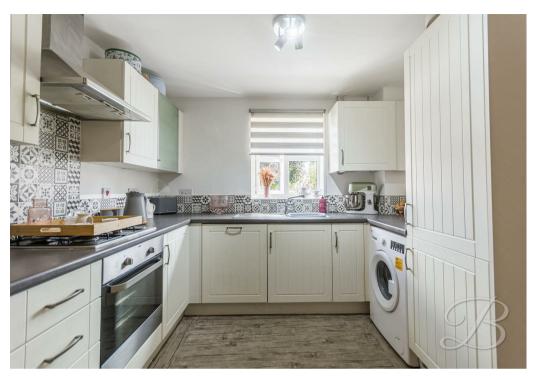

Starting with the kitchen where you will find a range of attractive cabinets and worktop units, making this the perfect space to practice your culinary skills. There is also ample space for dining furniture to enjoy dinner with family and friends. As you walk further you will find a spacious living room which is complemented by patio doors giving access to rear garden. This is a great space for hosting throughout the summer. Completing the ground floor is a handy WC for added convenience. Impressed so far? Let's head upstairs where the excitement will continue!

# Kitchen 9'3" x 13'8"

Complete with a range of matching cabinets and worktop units, inset sink and drainer, integrated appliances and decorative splashback tiles. With space for dining furniture and a window to the front elevation.