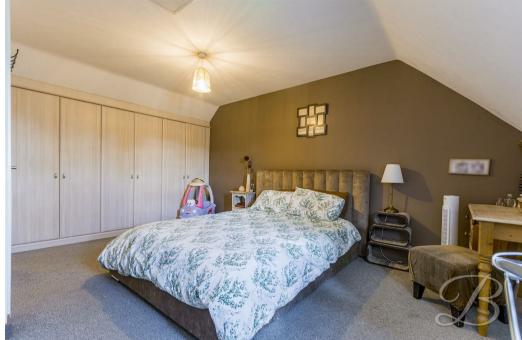

The second floor leads to the master bedroom which has the luxury of both its very own en suite and built in wardrobes.

Outside provides an enclosed garden with a well-maintained lawn. This space is of a brilliant size, perfect for hosting BBQ's in the summer months. To the rear of the property there is also space offering off street parking.

# Bedroom One 16'8" x 17'1"

With carpeted flooring, central heating radiator, built in wardrobes and access to an en suite. Fitted with a velux window.