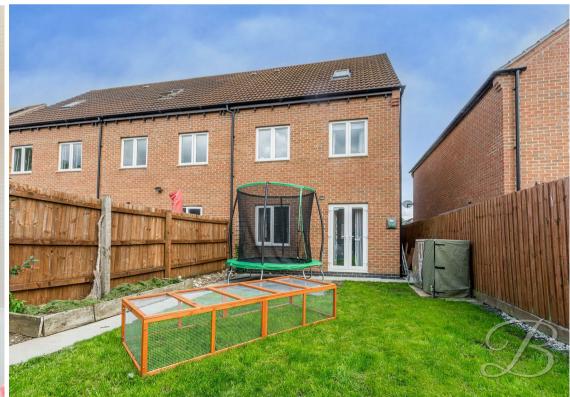

Asking Price £200,000

OYSTER WAY I WARSOP I MANSFIELD I NG20 0FG

PERFECT FAMILY HOME! This three-storey four bedroom home is pleasantly situated in warsop. The property offers a well-planned layout, with space to add your own decor throughout. There are great transport links nearby, not to mention being ideally located close to local amenities and schools, making it a perfect family home!

The second floor leads to the master bedroom which has the luxury of both its very own en suite and built in wardrobes.

Outside provides an enclosed garden with a well-maintained lawn. This space is of a brilliant size, perfect for hosting BBQ's in the summer months. To the rear of the property there is also space offering off street parking.

#### Outside

Decorative shrubs and pathway leading up to the front door. To the rear you will find off street parking along with a well maintained garden with gravel seating area and fence surround.

Whilst every attempt has been made to ensure the accuracy of the floor plan contained here, no responsibility is taken for incorrect measurements of doors, windows, appliances and room or any error, omission or misstatement. Exterior and interior walls are drawn to scale based on interior measurements. Any figure given is for initial guidance only and should not be relied on as basis of valuation. These plans are for marketing purposes only and should be used as such by any prospective purchase. Specifically no guarantee is should not be relied on as a basis of valuation. These plans are for marketing purposes only and should be used as such by any prospective purchase. Specifically no guarantee is given on the total square footage of the property if quoted on this plan.