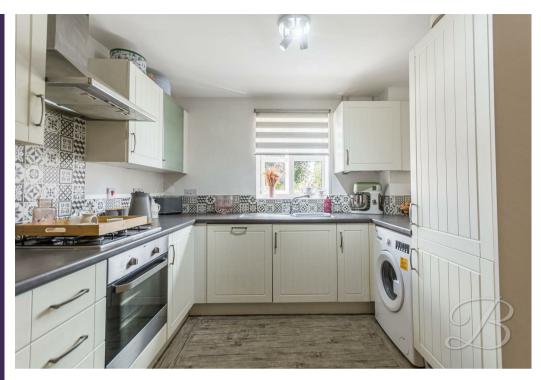

Starting with the kitchen where you will find a range of attractive cabinets and worktop units, making this the perfect space to practice your culinary skills. There is also ample space for dining furniture to enjoy dinner with family and friends. As you walk further you will find a spacious living room which is complemented by patio doors giving access to rear garden. This is a great space for hosting throughout the summer. Completing the ground floor is a handy WC for added convenience. Impressed so far? Let's head upstairs where the excitement will continue!

#### Kitchen 9'3" x 13'8"

Complete with a range of matching cabinets and worktop units, inset sink and drainer, integrated appliances and decorative splashback tiles. With space for dining furniture and a window to the front elevation.