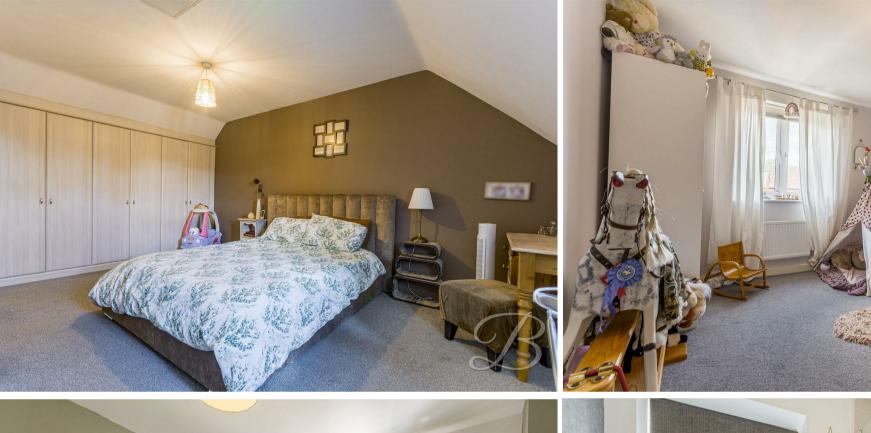

# Bedroom One 16'8" x 17'1"

With carpeted flooring, central heating radiator, built in wardrobes and access to an en suite. Fitted with a velux window.

### En Suite 6'4" x 5'2"

Three piece suite including a hand wash basin, low flush WC, shower and velux window.