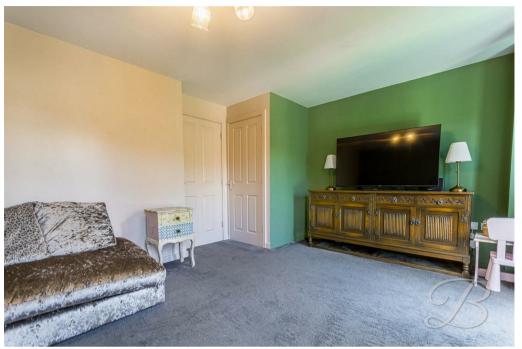

Heading up to the first floor, you will be met with three bedrooms with much versatility to add your own stamp. The landing in-turn provides access to a fabulous bathroom fitted with a three piece suite. What's not to love?

#### Bedroom Two 9'3" x 12'6"

With carpeted flooring, central heating radiator and a window to the front elevation.

### Bedroom Three 9'3" x 12'2"

With carpeted flooring, central heating radiator and a window to the rear elevation.

## Bedroom Four 6'7" x 9'0"

With carpeted flooring, central heating radiator and a window to the rear elevation.