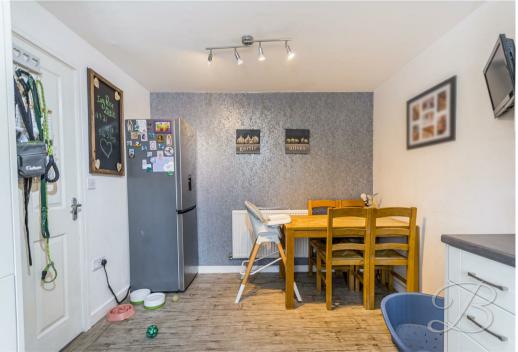

Starting with the kitchen where you will find a range of attractive cabinets and worktop units, making this the perfect space to practice your culinary skills. There is also ample space for dining furniture to enjoy dinner with family and friends. As you walk further you will find a spacious living room which is complemented by patio doors giving access to rear garden. This is a great space for hosting throughout the summer. Completing the ground floor is a handy WC for added convenience. Impressed so far? Let's head upstairs where the excitement will continue!

#### Kitchen 9'3" x 13'8"

Complete with a range of matching cabinets and worktop units, inset sink and drainer, integrated appliances and decorative splashback tiles. With space for dining furniture and a window to the front elevation.