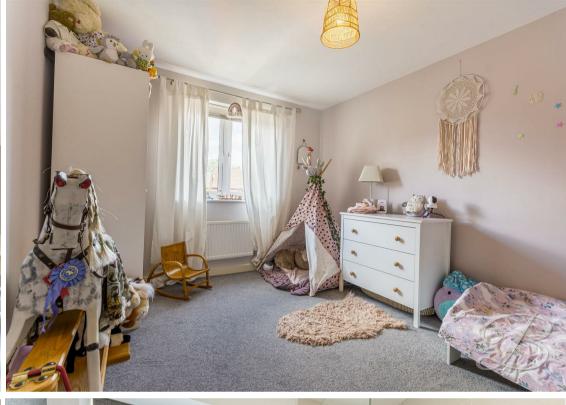

#### Bedroom Two 9'3" x 12'6"

With carpeted flooring, central heating radiator and a window to the front elevation.

### Bedroom Three 9'3" x 12'2"

With carpeted flooring, central heating radiator and a window to the rear elevation.

## Bedroom Four 6'7" x 9'0"

With carpeted flooring, central heating radiator and a window to the rear elevation.