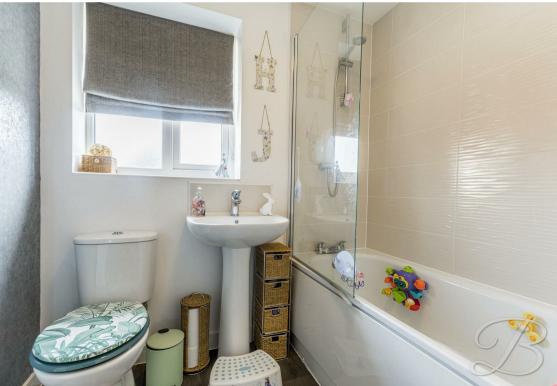

#### Bathroom 6'6" x 5'6"

Three piece suite comprising of a hand wash basin, low flush WC and a bath with overhead shower. With a window to the front elevation.