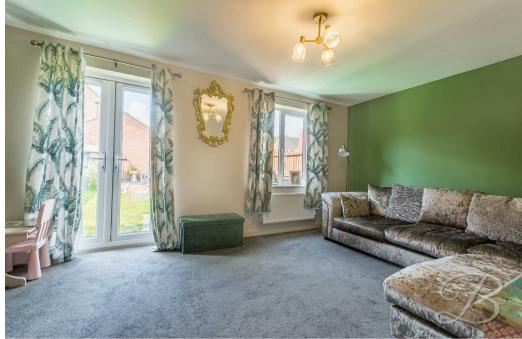

# Living Room 16'2" x 11'0"

Spacious living room with a storage cupboard, window and patio doors to the rear giving access to the garden.