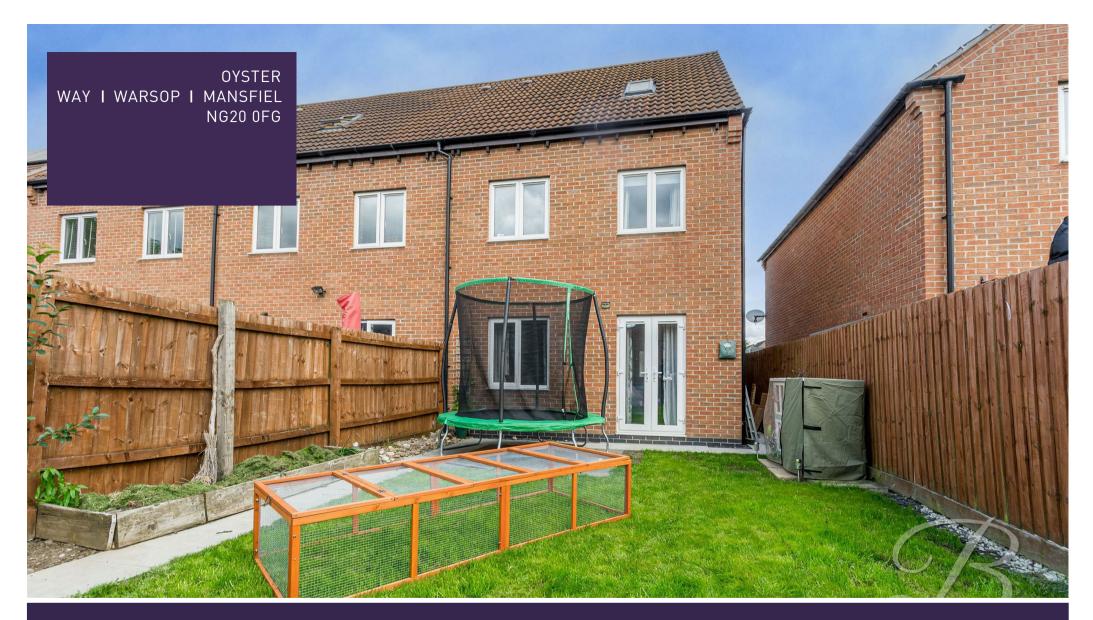

The second floor leads to the master bedroom which has the luxury of both its very own en suite and built in wardrobes.

Outside provides an enclosed garden with a well-maintained lawn. This space is of a brilliant size, perfect for hosting BBQ's in the summer months. To the rear of the property there is also space offering off street parking.

#### Outside

Decorative shrubs and pathway leading up to the front door. To the rear you will find off street parking along with a well maintained garden with gravel seating area and fence surround.

Whilst every attempt has been made to ensure the accuracy of the floor plan contained here, no responsibility is taken for incorrect measurements of doors, windows, appliances and room or any error, omission or misstatement. Exterior and interior walls are drawn to scale based on interior measurements. Any figure given is for initial guidance only and should not be relied on as basis of valuation. These plans are for marketing purposes only and should be used as such by any prospective purchase. Specifically no guarantee is should not be relied on as a basis of valuation. These plans are for marketing purposes only and should be used as such by any prospective purchase. Specifically no guarantee is given on the total square footage of the property if quoted on this plan.