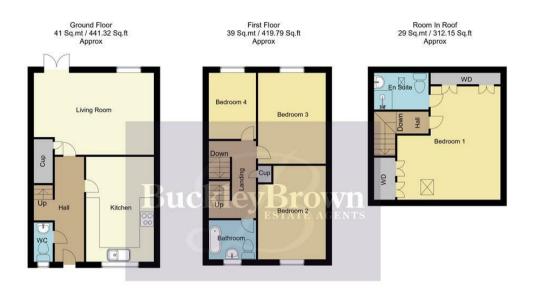

#### Outside

Decorative shrubs and pathway leading up to the front door. To the rear you will find off street parking along with a well maintained garden with gravel seating area and fence surround.

Whilst every attempt has been made to ensure the accuracy of the floor plan contained here, no responsibility is taken for incorrect measurements of doors, windows, appliances and room or any error, omission or misstatement. Exterior and interior walls are drawn to scale based on interior measurements. Any figure given is for initial guidance only and should not be relied on as basis of valuation. These plans are for marketing purposes only and should be used as such by any prospective purchase. Specifically no guarantee is should not be relied on as a basis of valuation. These plans are for marketing purposes only and should be used as such by any prospective purchase. Specifically no guarantee is given on the total square footage of the property if quoted on this plan.