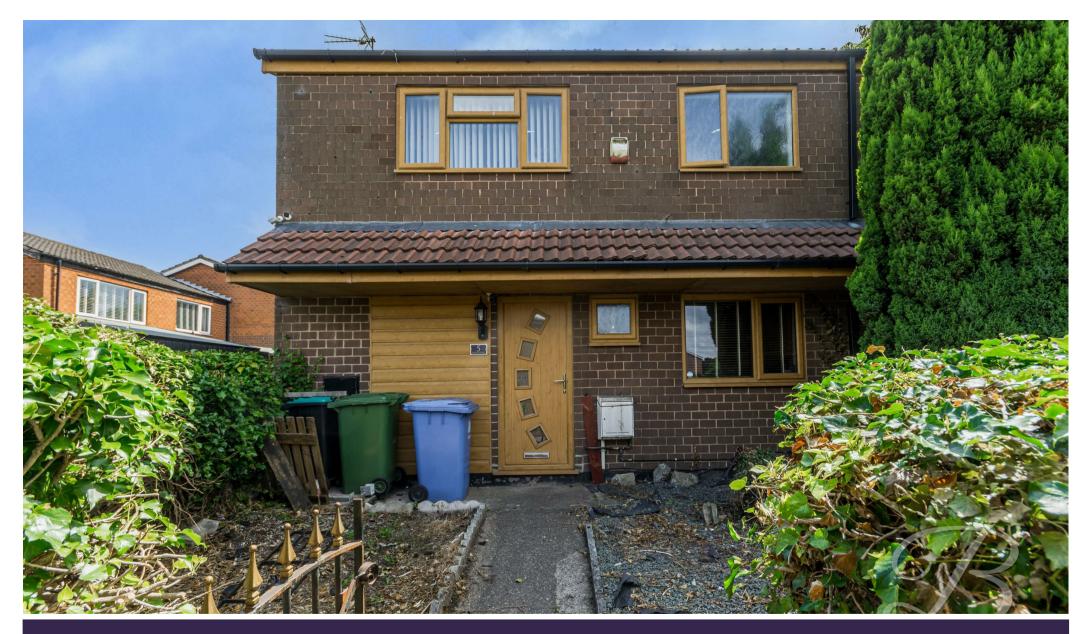

Offers Over £145,000

PINXTON COURT I MANSFIELD I NG18 3RS

DON'T MISS OUT!...This three-bedroom detached property occupies a spacious plot and may be exactly what you're looking for! This home is full of potential, with modernisation, we are certain this home will tick all the boxes! The location is convenient too, positioned nicely with amenities right on the doorstep, local schools, and transport links into the Mansfield town centre. Boasting a fantastic opportunity for an investor to add to their portfolio, or a potential buyer who has a keen eye for renovating!

Outside hosts a gravelled frontage. There is also a well-sized garden to the rear with two decking areas and side access, which is currently being utilised as a storage shed. So what are you waiting for? Call now to book a viewing!

## Outside

With a gravelled frontage. There is an enclosed garden to the rear with two decking areas, side access which is currently being utilised as a shed.

Whilst every attempt has been made to ensure the accuracy of the floor plan contained here, no responsibility is taken for incorrect measurements of doors, windows, appliances and room or any error, omission or misstatement. Exterior and interior walls are drawn to scale based on interior measurements. Any figure given is for initial guidance only and should not be relied on as basis of valuation. These plans are for marketing purposes only and should be used as such by any prospective purchase. Specially no guarantee is should not be relied on as a basis of valuation. These plans are for marketing purposes only and should be used as such by any prospective purchase. Specifically no guarantee is given on the total square footage of the property if quoted on this plan.