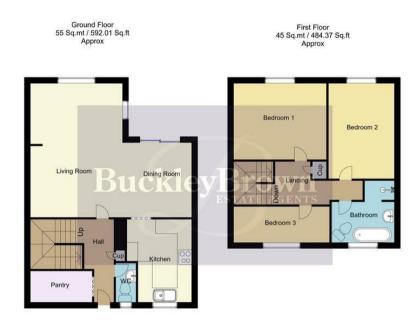

Entrance Hallway
With central heating radiator, two
storage cupboards, one of which is
spacious and can be utilised as a
pantry or utility room. With a
carpeted staircase leading to the first
floor.

Living Room 12'6" x 10'1"
With laminate flooring, central heating radiator and dual aspect windows. Open plan layout leading to a carpeted area with central heating radiator.

Dining Room 8'10" x 10'1" With coving, central heating radiator and sliding doors leading outside. Kitchen 7'4" x 17'8"

Fitted with matching wall and base units, work surface, splash back, extractor fan, inset sink with mixer tap above, Rangemaster cooker, plumbing for a dishwasher and washing machine. With space for an American fridge freezer and window to the front elevation.

## WC

Fitted with a low flush WC, wash hand basin and an opaque window.

Landing 12'11" x 5'5"
With laminate flooring and access to;

Bedroom One 12'5" x 10'3" With laminate flooring, central heating radiator and window to the rear elevation.

Bedroom Two 8'11" x 10'5" With laminate flooring, central heating radiator and window to the rear elevation.

Bedroom Three 12'11" x 5'1" With laminate flooring, central heating radiator and window to the front elevation.

Bathroom 8'7" x 5'8" Complete with a panelled bath, low flush WC, wash hand basin with vanity storage, walk-in shower, heated towel rail and an opaque window.

## Outside

With a gravelled frontage. There is an enclosed garden to the rear with two decking areas, side access which is currently being utilised as a shed.

Whilst every attempt has been made to ensure the accuracy of the floor plan contained here, no responsibility is taken for incorrect measurements of doors, windows, appliances and room or any error, omission or misstatement. Exterior and interior walls are drawn to scale based on interior measurements. Any figure given is for initial guidance only and should not be relied on as basis of valuation. These plans are for marketing purposes only and should be used as such by any prospective purchase. Specially no guarantee is should not be relied on as a basis of valuation. These plans are for marketing purposes only and should be used as such by any prospective purchase. Specifically no guarantee is given on the total square footage of the property if quoted on this plan.