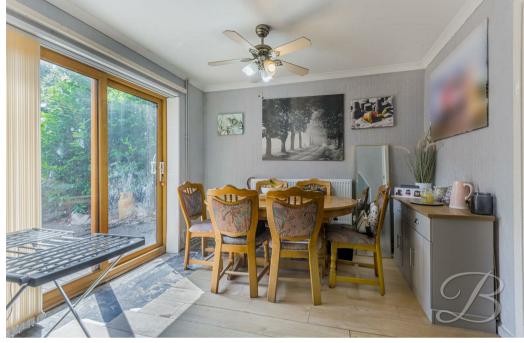

Upon entry, you'll be guided nicely into the hallway, where you'll have access to a useful WC and versatile storage cupboard, which can be utilised as a pantry or utility space. From here, you can gain access to the open-plan living space, which flows seamlessly to the dining room. Offering a great amount of room for all of your furnishings and potential to personalise to your own taste. In addition, there are handy sliding doors leading well into the rear garden. Just opposite here is a well-sized kitchen with matching cabinetry, work surface, and Rangemaster cooker. Together with plumbing for a range of appliances and space for an American style fridge freezer.

Dining Room 8'10" x 10'1" With coving, central heating radiator and sliding doors leading outside. Kitchen 7'4" x 17'8"

Fitted with matching wall and base units, work surface, splash back, extractor fan, inset sink with mixer tap above, Rangemaster cooker, plumbing for a dishwasher and washing machine. With space for an American fridge freezer and window to the front elevation.