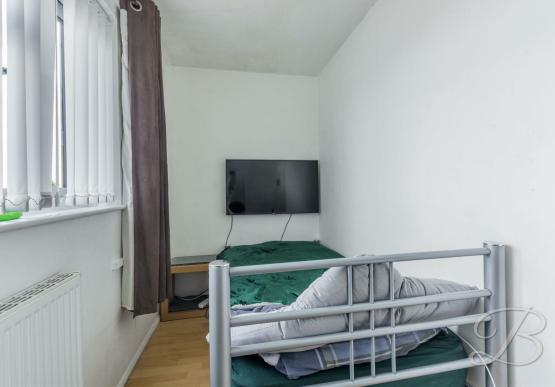

Bedroom Two 8'11" x 10'5" With laminate flooring, central heating radiator and window to the rear elevation.

Bedroom Three 12'11" x 5'1" With laminate flooring, central heating radiator and window to the front elevation.