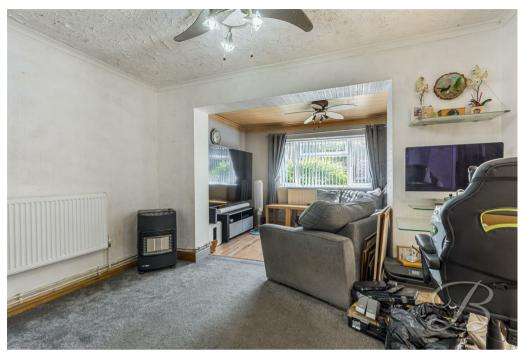

Entrance Hallway
With central heating radiator, two
storage cupboards, one of which is
spacious and can be utilised as a
pantry or utility room. With a
carpeted staircase leading to the first
floor.

Living Room 12'6" x 10'1"
With laminate flooring, central heating radiator and dual aspect windows. Open plan layout leading to a carpeted area with central heating radiator.