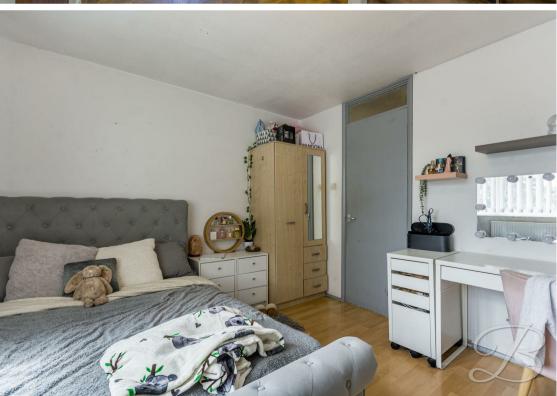

Move up to the first floor, where you'll find three flexible bedrooms to be utilised to your own advantage. Completing this floor is the family bathroom, fitted with a panelled bath, wash hand basin with vanity storage, and separate shower.

## WC

Fitted with a low flush WC, wash hand basin and an opaque window.

Landing 12'11" x 5'5"
With laminate flooring and access to;

Bedroom One 12'5" x 10'3" With laminate flooring, central heating radiator and window to the rear elevation.