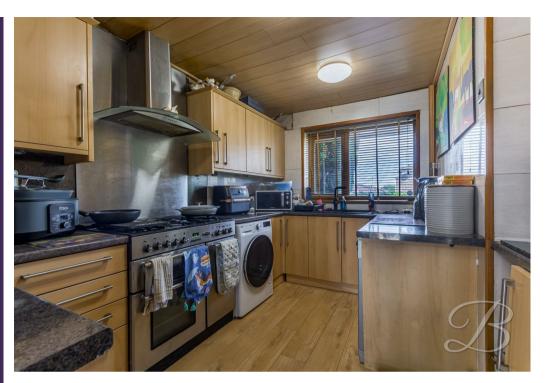

Upon entry, you'll be guided nicely into the hallway, where you'll have access to a useful WC and versatile storage cupboard, which can be utilised as a pantry or utility space. From here, you can gain access to the open-plan living space, which flows seamlessly to the dining room. Offering a great amount of room for all of your furnishings and potential to personalise to your own taste. In addition, there are handy sliding doors leading well into the rear garden. Just opposite here is a well-sized kitchen with matching cabinetry, work surface, and Rangemaster cooker. Together with plumbing for a range of appliances and space for an American style fridge freezer.

Dining Room 8'10" x 10'1" With coving, central heating radiator and sliding doors leading outside. Kitchen 7'4" x 17'8"

Fitted with matching wall and base units, work surface, splash back, extractor fan, inset sink with mixer tap above, Rangemaster cooker, plumbing for a dishwasher and washing machine. With space for an American fridge freezer and window to the front elevation.