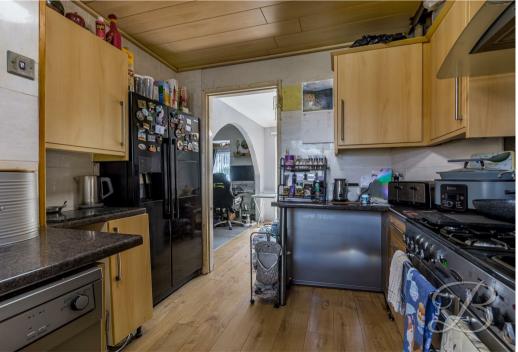

Upon entry, you'll be guided nicely into the hallway, where you'll have access to a useful WC and versatile storage cupboard, which can be utilised as a pantry or utility space. From here, you can gain access to the open-plan living space, which flows seamlessly to the dining room. Offering a great amount of room for all of your furnishings and potential to personalise to your own taste. In addition, there are handy sliding doors leading well into the rear garden. Just opposite here is a well-sized kitchen with matching cabinetry, work surface, and Rangemaster cooker. Together with plumbing for a range of appliances and space for an American style fridge freezer.

Dining Room 8'10" x 10'1" With coving, central heating radiator and sliding doors leading outside. Kitchen 7'4" x 17'8"

Fitted with matching wall and base units, work surface, splash back, extractor fan, inset sink with mixer tap above, Rangemaster cooker, plumbing for a dishwasher and washing machine. With space for an American fridge freezer and window to the front elevation.