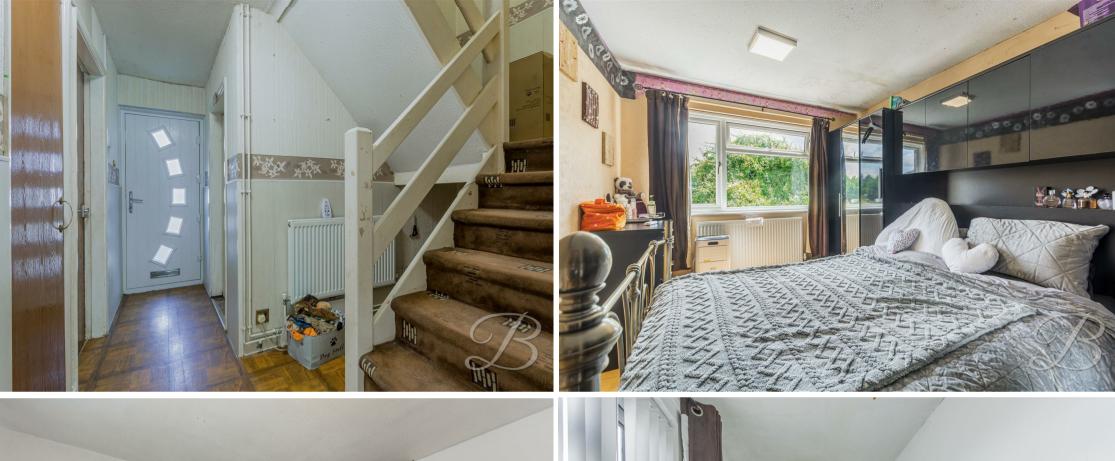

Entrance Hallway
With central heating radiator, two
storage cupboards, one of which is
spacious and can be utilised as a
pantry or utility room. With a
carpeted staircase leading to the first
floor.

Living Room 12'6" x 10'1"
With laminate flooring, central heating radiator and dual aspect windows. Open plan layout leading to a carpeted area with central heating radiator.

Move up to the first floor, where you'll find three flexible bedrooms to be utilised to your own advantage. Completing this floor is the family bathroom, fitted with a panelled bath, wash hand basin with vanity storage, and separate shower.