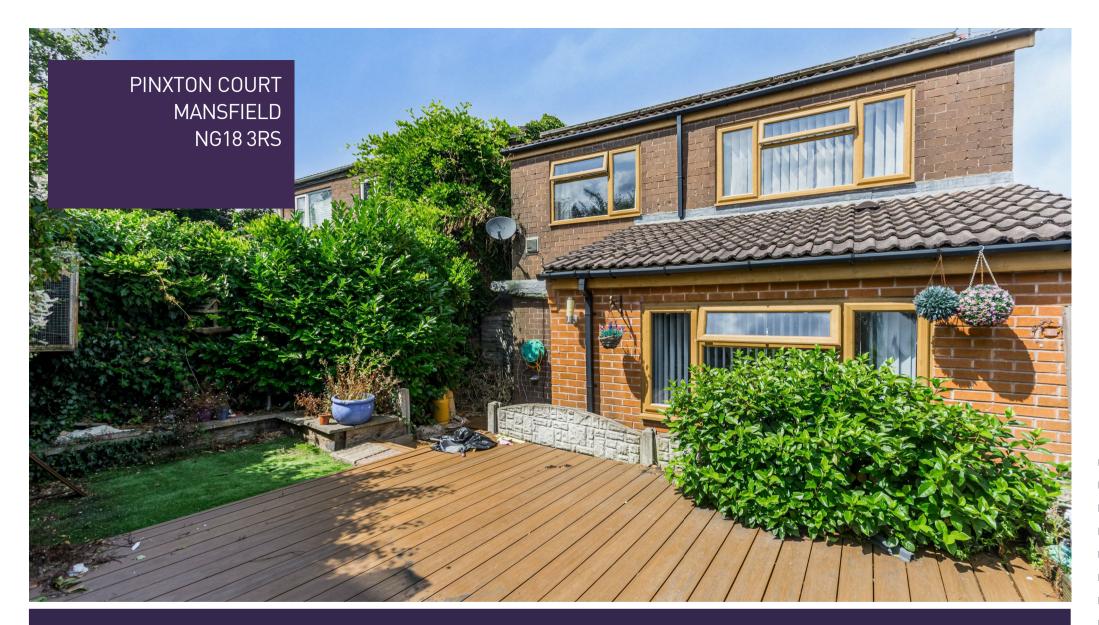

Outside hosts a gravelled frontage. There is also a well-sized garden to the rear with two decking areas and side access, which is currently being utilised as a storage shed. So what are you waiting for? Call now to book a viewing!

## Outside

With a gravelled frontage. There is an enclosed garden to the rear with two decking areas, side access which is currently being utilised as a shed.

Whilst every attempt has been made to ensure the accuracy of the floor plan contained here, no responsibility is taken for incorrect measurements of doors, windows, appliances and room or any error, omission or misstatement. Exterior and interior walls are drawn to scale based on interior measurements. Any figure given is for initial guidance only and should not be relied on as basis of valuation. These plans are for marketing purposes only and should be used as such by any prospective purchase. Specially no guarantee is should not be relied on as a basis of valuation. These plans are for marketing purposes only and should be used as such by any prospective purchase. Specifically no guarantee is given on the total square footage of the property if quoted on this plan.