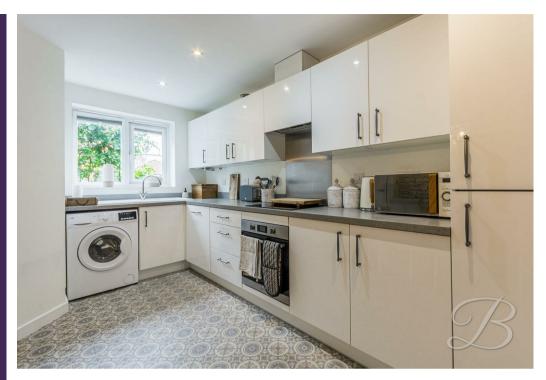

There is a stunning fitted kitchen, complete with a range of modern and matching units and has space for a dining table and chairs, making it perfect for families and any buyer who enjoys entertaining. The lounge is light and airy, overlooks and provides access outside to the garden for convenience.

# Kitchen/Dining 11'7" x 13'5"

The kitchen is fitted with a stunning range of high-gloss wall and base units with ceramic sink and drainer set into work surface. Integrated appliances include a fridge/freezer, electric oven and electric hob with an extractor fan over. There is space and plumbing for a washing machine. There is further space for a dining table and chairs, perfect for enjoying family meals, and entertaining family and friends.