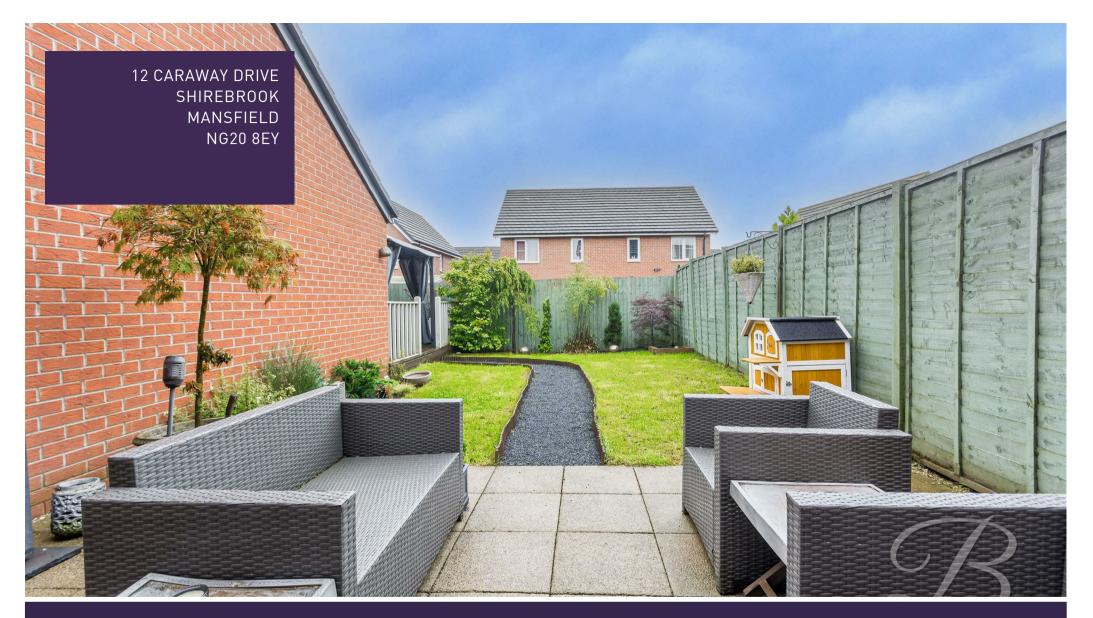

Outside there is a driveway allowing for ample off-street parking, which in turn provides access to the garage. The rear garden is fully enclosed and has been beautifully landscaped, featuring a paved patio area and a pathway leading to the secondary decked patio area. The rest is mainly laid to lawn with a planted border.

#### Outside

There is a driveway allowing for ample off-street parking, which in turn provides access to the garage. The rear garden is fully enclosed and has been beautifully landscaped, featuring a paved patio area and a pathway leading to the secondary decked patio area. The rest is mainly laid to lawn with a planted border.