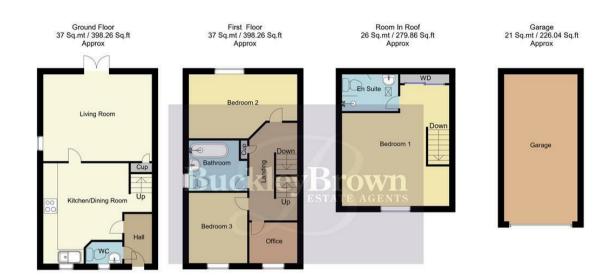

## Garage 10'2" x 19'8"

With an up and over door. Providing an additional parking space, or offering a useful storage area.

Whilst every attempt has been made to ensure the accuracy of the floor plan contained here, no responsibility is taken for incorrect measurements of doors, windows, appliances and room or any error, omission or misstatement. Exterior and interior walls are drawn to scale based on interior measurements. Any figure given is for initial guidance only and should not be relied on as basis of valuation. These plans are for marketing purposes only and should be used as such by any prospective purchase. Specially no guarantee is should not be relied on as a basis of valuation. These plans are for marketing purposes only and should be used as such by any prospective purchase. Specifically no guarantee is given on the total square footage of the property if quoted on this plan.