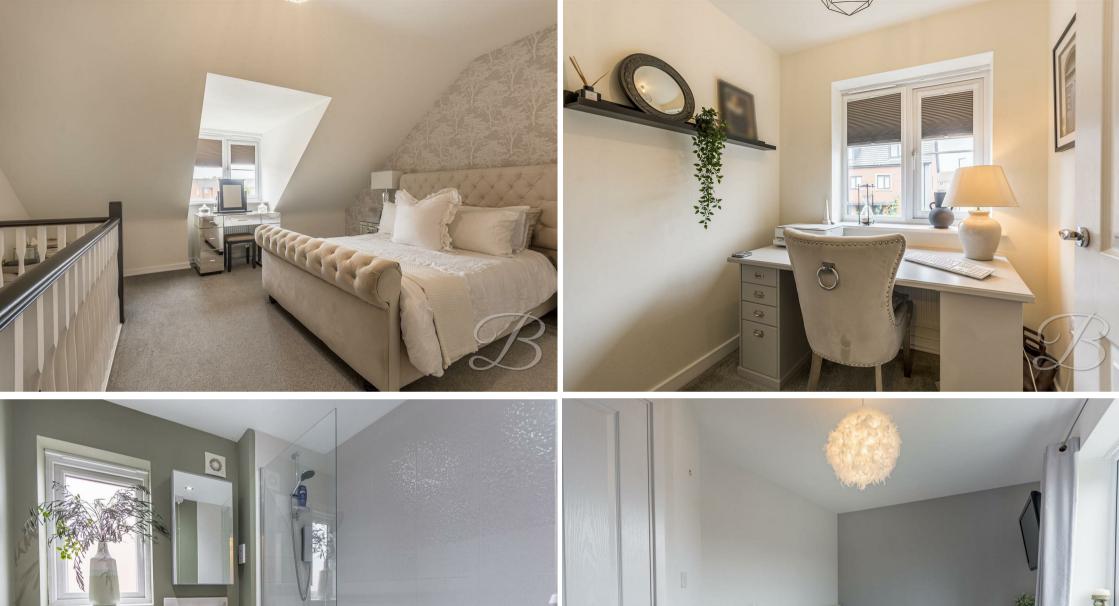

The first floor accommodates two of the bedrooms and a gorgeous family bathroom, complete with a modern white suite. There is also a study which has a staircase rising to the master bedroom on the top floor. The master bedroom is brilliant, offering a fabulous amount of space and benefits from a splendid ensuite.

## Bedroom One 14'7" x 12'5"

The master bedroom offers a sense of luxury, located on the top floor allowing for ultimate privacy, and featuring fitted wardrobes and its own en-suite facility. With a window to the front elevation and a central heating radiator.

## En-suite 7'9" x 5'10"

The en-suite is fitted with a three-piece suite in white comprising low level WC, pedestal hand wash basin and a walk-in rainfall shower. With a Velux window and a central heating radiator.