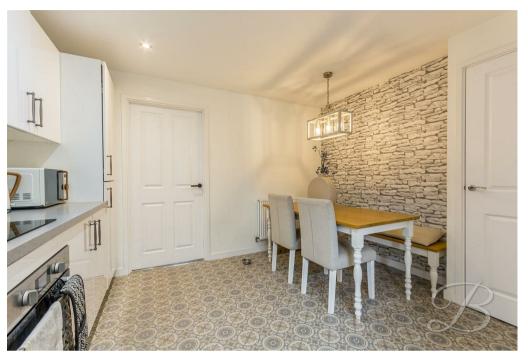

There is a stunning fitted kitchen, complete with a range of modern and matching units and has space for a dining table and chairs, making it perfect for families and any buyer who enjoys entertaining. The lounge is light and airy, overlooks and provides access outside to the garden for convenience.

# Kitchen/Dining 11'7" x 13'5"

The kitchen is fitted with a stunning range of high-gloss wall and base units with ceramic sink and drainer set into work surface. Integrated appliances include a fridge/freezer, electric oven and electric hob with an extractor fan over. There is space and plumbing for a washing machine. There is further space for a dining table and chairs, perfect for enjoying family meals, and entertaining family and friends.