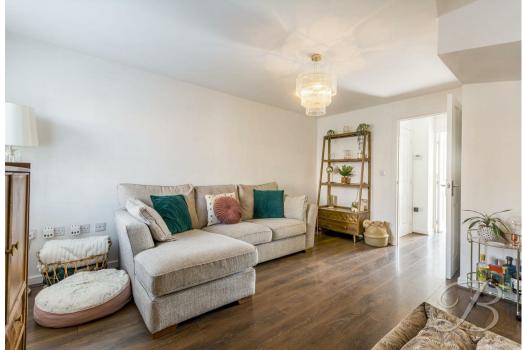

As you enter you will be greeted by the entrance hall, immediately from here comprises a bright and airy living room that is a perfect place for relaxation or family gatherings. The kitchen is another highlight of this property. Fitted with a beautiful range of wall and base units, and featuring direct access onto the rear garden. This feature is perfect for those summer months when you can cook while simultaneously enjoying the outdoor space.

# Living Room 11'10" x 14'9"

The living room is bright and airy, and laid with laminate flooring. With a window to the front elevation, a central heating radiator and a useful under-stairs storage cupboard.