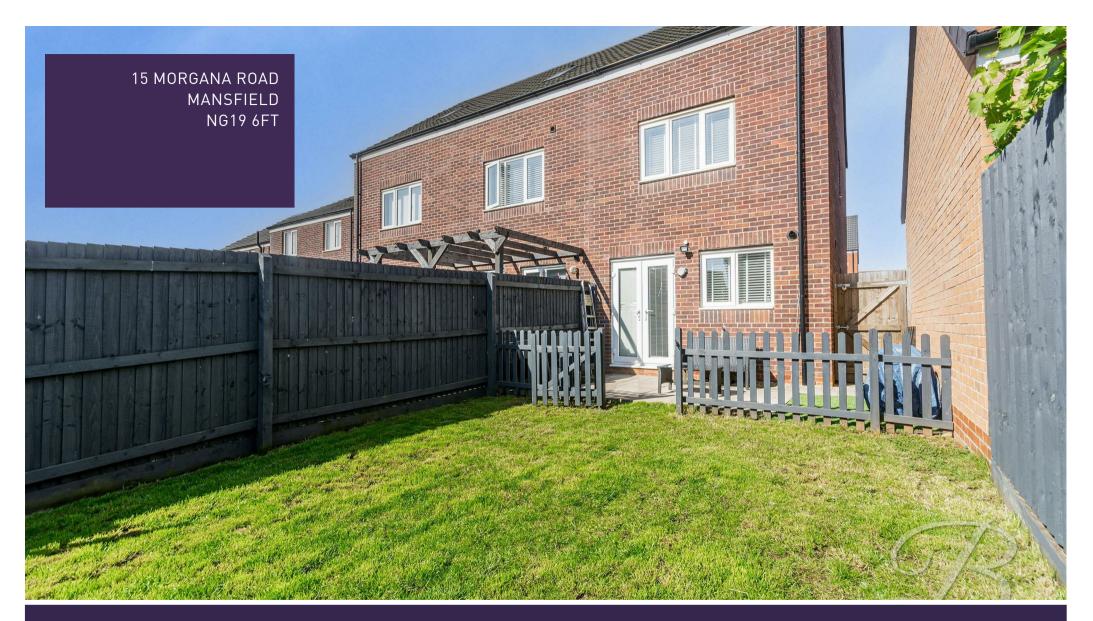

#### Outside

There are two allocated parking spaces to the front, allowing for off-street parking.

The rear garden features a patio area, perfect for socialising with friends and family during those Summer days, separated with a picket fence. The rest is mainly laid to lawn.