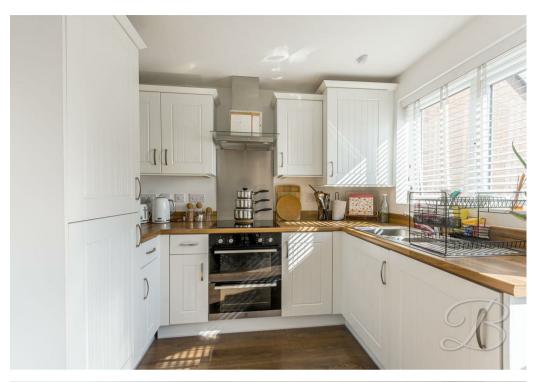

As you enter you will be greeted by the entrance hall, immediately from here comprises a bright and airy living room that is a perfect place for relaxation or family gatherings. The kitchen is another highlight of this property. Fitted with a beautiful range of wall and base units, and featuring direct access onto the rear garden. This feature is perfect for those summer months when you can cook while simultaneously enjoying the outdoor space.

#### Kitchen 11'10" x 8'9"

The kitchen is fitted with a beautiful range of wall and base units with sink and drainer set into work surface. There are a range of integrated appliances which include a fridge.freezer, washing machine, electric double oven and an electric hob with an extractor fan over. With a window to the rear elevation and a central heating radiator. There are french patio doors leading out onto the garden, which flood the room with light.