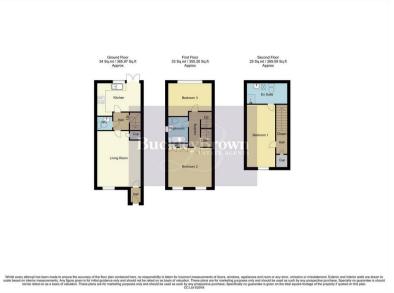

The property features a total of three bedrooms. The master bedroom is situated on the top floor and is incredibly spacious, providing ample room for a king-sized bed and furniture, and having the luxury of its own en suite. While the second bedroom can comfortably accommodate a double bed. The third bedroom is a single, ideal for a child or potentially as a home office.

In addition to the bedrooms, the property includes two bathrooms. The first is a modern bathroom that has been finished to a high standard. The en-suite is in immaculate condition, mirroring the overall pristine state of the property.

#### Entrance Hall

With tiled flooring and a central heating radiator. Door provides access into;

# Living Room 11'10" x 14'9"

The living room is bright and airy, and laid with laminate flooring. With a window to the front elevation, a central heating radiator and a useful under-stairs storage cupboard.

### Inner Hall

With stairs rising to the first floor. Doors provide access into:

#### Kitchen 11'10" x 8'9"

The kitchen is fitted with a beautiful range of wall and base units with sink and drainer set into work surface. There are a range of integrated appliances which include a fridge.freezer, washing machine, electric double oven and an electric hob with an extractor fan over. With a window to the rear elevation and a central heating radiator. There are french patio doors leading out onto the garden, which flood the room with light.

## Downstairs WC

Fitted with a low level WC and pedestal hand wash basin. With a central heating radiator.

### First Floor Landing 3'0" x 8'0"

Laid with carpet flooring. With a central heating radiator and stairs rising to the second floor. Doors provide access into;

## Bedroom Two 11'10" x 10'5"

The second bedroom is of a generous size and is laid with carpet flooring. With two windows to the front elevation and a central heating radiator.

#### Bedroom Three 11'10" x 8'10"

Currently being used as a dressing room, the third bedroom is also of a generous size. With a window to the rear elevation and a central heating radiator.

## Bathroom 8'10" x 7'10"

The bathroom is fitted with a stunning suite in white comprising low level WC, pedestal hand wash basin and a panelled bath with shower over with complimentary tiled splash back. With an opaque window to the side elevation and a central heating radiator.

## Second Floor Landing

A door provides access into the master bedroom. There is also a storage cupboard.

## Bedroom One 8'7" x 17'2"

The master bedroom is impressive.

offering both space in abundance and privacy. With a window to the front elevation and a central heating radiator. Door provides access into the en suite.

### En Suite 11'1" x 4'11"

The en suite is fitted with a suite in white comprising low level WC, pedestal hand wash basin and a single shower cubicle. With a Velux window to the rear elevation and a central heating radiator.