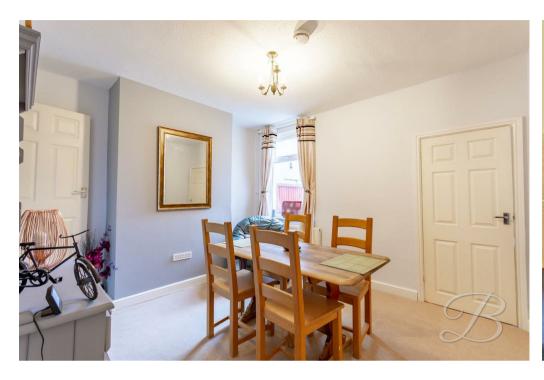

As you step into the welcoming living room, you will notice how it has been decorated with beautiful grey tones, providing the perfect backdrop for whichever style you wish to achieve. From here, you'll walk through the inner hallway which supplies a storage cupboard for added convenience, into the spacious dining room. This room presents a great space for adding your own dining sets or using to your own advantage with plenty of room for entertaining guests. From here we are led into the kitchen which comes complete with a range of units and cabinets with space and plumbing for a washing machine.