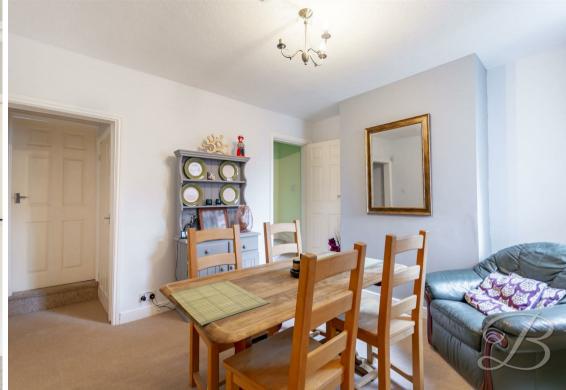

As you step into the welcoming living room, you will notice how it has been decorated with beautiful grey tones, providing the perfect backdrop for whichever style you wish to achieve. From here, you'll walk through the inner hallway which supplies a storage cupboard for added convenience, into the spacious dining room. This room presents a great space for adding your own dining sets or using to your own advantage with plenty of room for entertaining guests. From here we are led into the kitchen which comes complete with a range of units and cabinets with space and plumbing for a washing machine.