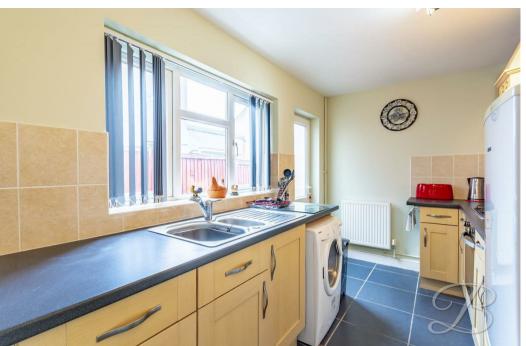

As you step into the welcoming living room, you will notice how it has been decorated with beautiful grey tones, providing the perfect backdrop for whichever style you wish to achieve. From here, you'll walk through the inner hallway which supplies a storage cupboard for added convenience, into the spacious dining room. This room presents a great space for adding your own dining sets or using to your own advantage with plenty of room for entertaining guests. From here we are led into the kitchen which comes complete with a range of units and cabinets with space and plumbing for a washing machine.