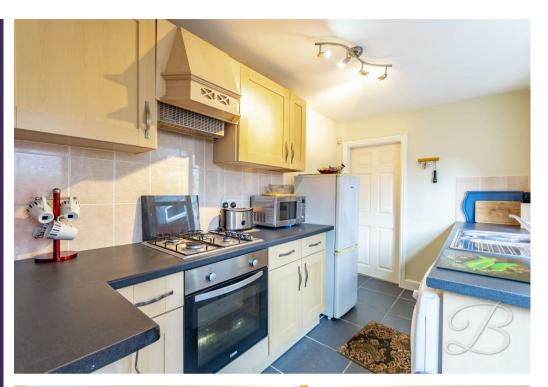

As you step into the welcoming living room, you will notice how it has been decorated with beautiful grey tones, providing the perfect backdrop for whichever style you wish to achieve. From here, you'll walk through the inner hallway which supplies a storage cupboard for added convenience, into the spacious dining room. This room presents a great space for adding your own dining sets or using to your own advantage with plenty of room for entertaining guests. From here we are led into the kitchen which comes complete with a range of units and cabinets with space and plumbing for a washing machine.