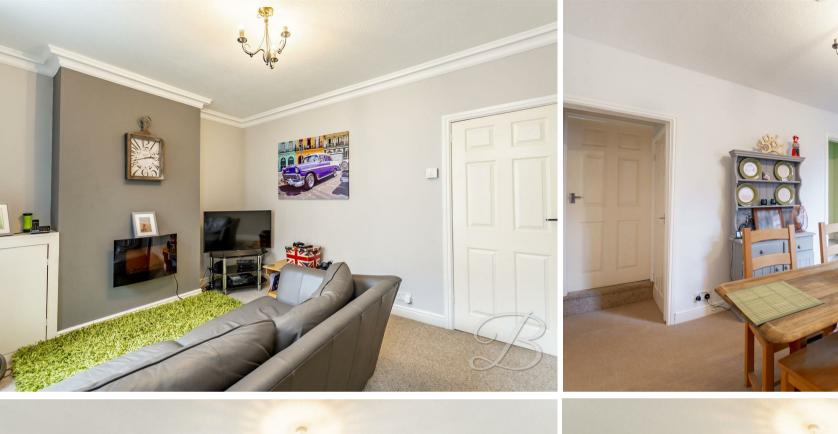

As you step into the welcoming living room, you will notice how it has been decorated with beautiful grey tones, providing the perfect backdrop for whichever style you wish to achieve. From here, you'll walk through the inner hallway which supplies a storage cupboard for added convenience, into the spacious dining room. This room presents a great space for adding your own dining sets or using to your own advantage with plenty of room for entertaining guests. From here we are led into the kitchen which comes complete with a range of units and cabinets with space and plumbing for a washing machine.