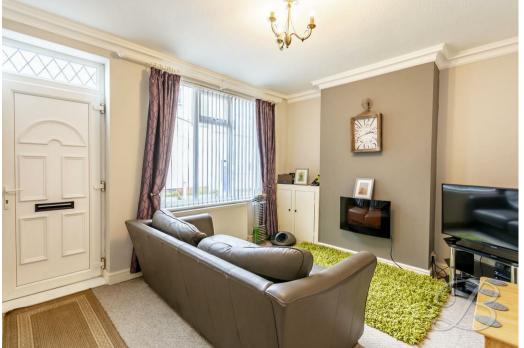

As you step into the welcoming living room, you will notice how it has been decorated with beautiful grey tones, providing the perfect backdrop for whichever style you wish to achieve. From here, you'll walk through the inner hallway which supplies a storage cupboard for added convenience, into the spacious dining room. This room presents a great space for adding your own dining sets or using to your own advantage with plenty of room for entertaining guests. From here we are led into the kitchen which comes complete with a range of units and cabinets with space and plumbing for a washing machine.