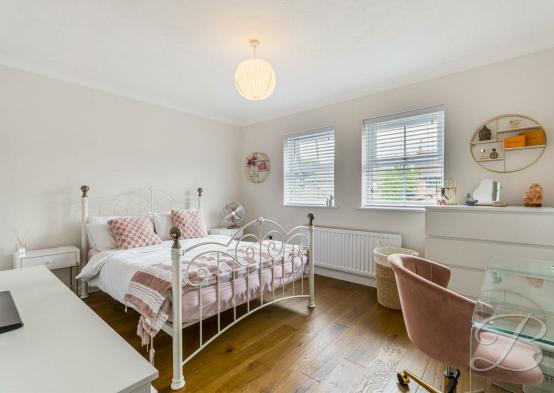

The first floor comprises four well-proportioned bedrooms, all of which have been kept to an immaculate standard and offer a canvas to add your own stamp. The master with its very own private ensuite and built-in wardrobes. Just off the landing, completing the floor is a modern bathroom.

#### Bedroom Three 9'2" x 12'9"

Including central heating radiator. With windows to front elevation.

#### Bedroom Four 7'0" x 12'11"

Including central heating radiator and fitted wardrobes. With window to front elevation.