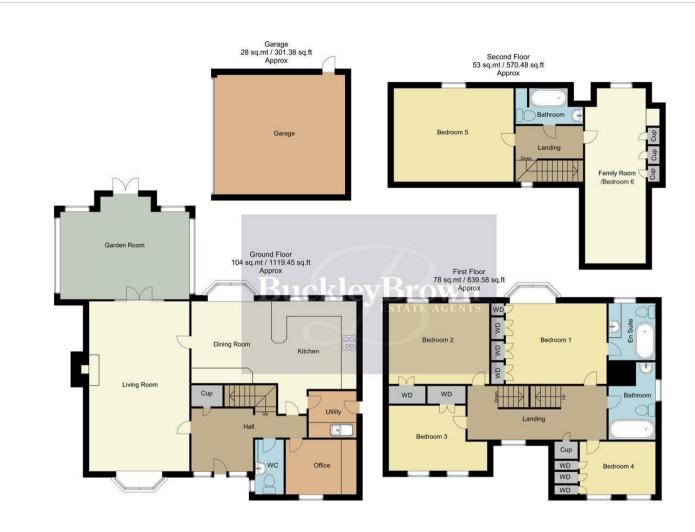

The ground floor comprises a bright and airy living room which provides space for entertaining guests and has been decorated beautifully. The French doors from here lead to the garden room. This is a tranquil space with high ceilings and surrounding windows. The kitchen hosts a stunning range of cabinets and units with modern work surfaces above, integrated appliances and splashback tiles. This is the perfect setting for those who love to cook! You will find there is plenty of space for a table and chairs, perfect when gathering round for a family Sunday roast! There is also a utility room from here which is perfect for doing the laundry. The ground floor wouldn't be complete without an office for those who work from home, and WC for added convenience.

The first floor comprises four well-proportioned bedrooms, all of which have been kept to an immaculate standard and offer a canvas to add your own stamp. The master with its very own private ensuite and built-in wardrobes. Just off the landing, completing the floor is a modern bathroom.

Moving to the second floor, you will be just as impressed by the further two bedroom which offer great versatility, one is currently being used as a family room. Completing this floor is another bathroom which hosts a three-piece suite. This floor is the perfect accommodation when inviting guests over.

Outside, the garden has been stunningly landscaped with a manicured lawn and a patio area including a pergola above. This is a great setting for family BBQ's in the summer. To the front hosts a double garage for ample storage and a driveway with parking for multiple cars. You can see the time and effort the owners have put into making this house a home!

#### Hall With access to;

# Living Room 13'1" x 23'5" Including a feature fire and laminate flooring. With a bay window to the front elevation and

With a bay window to the front elevation and french doors leading into the garden room.

### Dining Room 10'5" x 12'8"

Comprising a wonderful bay window to rear elevation, allowing plenty of light to fill this space.

#### Kitchen 10'8" x 14'4"

A modern kitchen with matching units and cabinetry. Including a range of integrated appliances and two windows to the rear elevation. The tiled flooring and open dining area give a spacious and fresh feel.

#### Office 7'1" x 8'11"

With window to the front elevation.

#### Utility 6'2" x 6'7"

A handy room for ample storage, with an inset sink and door access to side elevation.

#### Garden Room 12'11" x 16'6"

With windows surrounding and above, this is the perfect sitting area in the summer months. Including tiled flooring and french doors leading onto the garden.

#### WC

Including low flush WC and hand wash basin.

## Landing

With access to;

#### Bedroom One 12'0" x 14'8"

Including central heating radiator and fitted wardrobes. With a bay window to rear elevation.

#### Ensuite 6'6" x 7'10"

Including a three-piece suite. With window to rear elevation.

Including central heating radiator. With windows to rear elevation.

#### Bedroom Three 9'2" x 12'9"

Including central heating radiator. With windows to front elevation.

#### Bedroom Four 7'0" x 12'11"

Including central heating radiator and fitted wardrobes. With window to front elevation.

#### Bathroom 6'6" x 10'2"

Including a three-piece suite. With window to side elevation.

#### Landing

With access to:

#### Bedroom Five 11'1" x 15'7"

With window to rear elevation and central heating radiator.

# Family Room/ Bedroom Six 9'11" x 22'10"

Including fitted wardrobed and carpeted flooring.
With a window to rear elevation.

#### Bathroom 5'1" x 8'11"

Including a three-piece suite.

#### Outside

Comprising a well-maintained lawn and patio area with a pergola above. This super private garden is of a good size and offers great accommodation when inviting guests over. To the front hosts a double garage and parking for multiple cars.

Whilst every attempt has been made to ensure the accuracy of the floor plan contained here, no responsibility is taken for incorrect measurements of doors, windows, appliances and room or any error, omission or misstatement. Exterior and interior walls are drawn to scale based on interior measurements. Any figure given is for initial guidance only and should not be relied on as basis of valuation. These plans are for marketing purposes only and should be used as such by any prospective purchase. Specially no guarantee is should not be relied on as a basis of valuation. These plans are for marketing purposes only and should be used as such by any prospective purchase. Specifically no guarantee is given on the total square footage of the property if quoted on this plan.