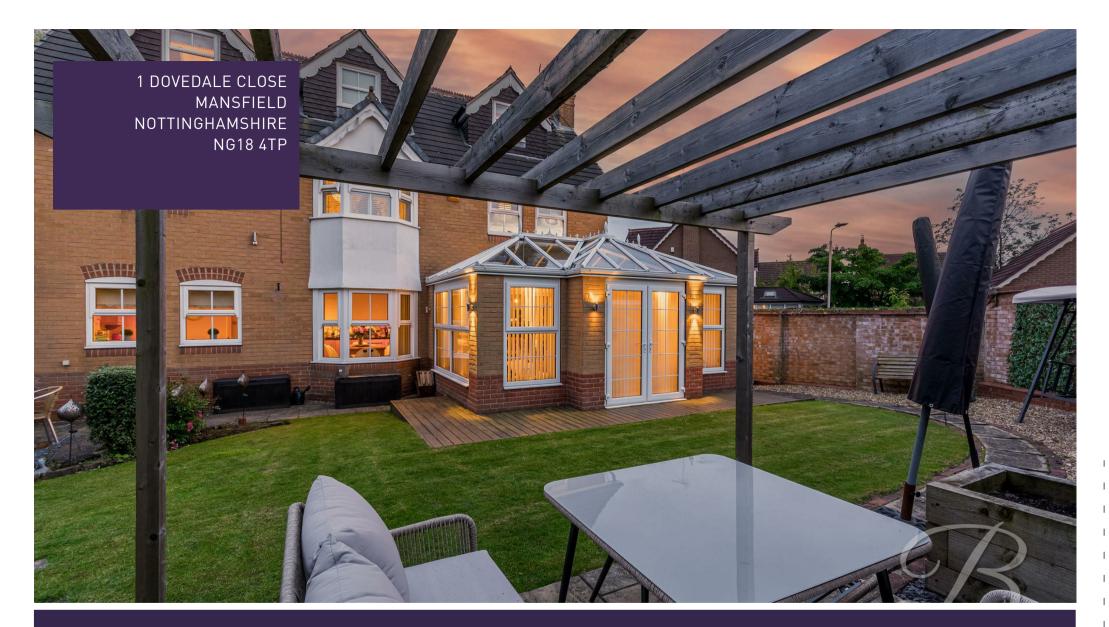

Outside, the garden has been stunningly landscaped with a manicured lawn and a patio area including a pergola above. This is a great setting for family BBQ's in the summer. To the front hosts a double garage for ample storage and a driveway with parking for multiple cars. You can see the time and effort the owners have put into making this house a home!

#### Outside

Comprising a well-maintained lawn and patio area with a pergola above. This super private garden is of a good size and offers great accommodation when inviting guests over. To the front hosts a double garage and parking for multiple cars.