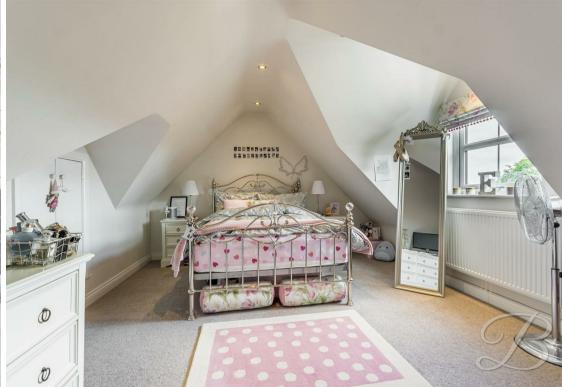

Moving to the second floor, you will be just as impressed by the further two bedroom which offer great versatility, one is currently being used as a family room. Completing this floor is another bathroom which hosts a three-piece suite. This floor is the perfect accommodation when inviting guests over.

# Family Room/ Bedroom Six 9'11" x 22'10"

Including fitted wardrobed and carpeted flooring.
With a window to rear elevation.