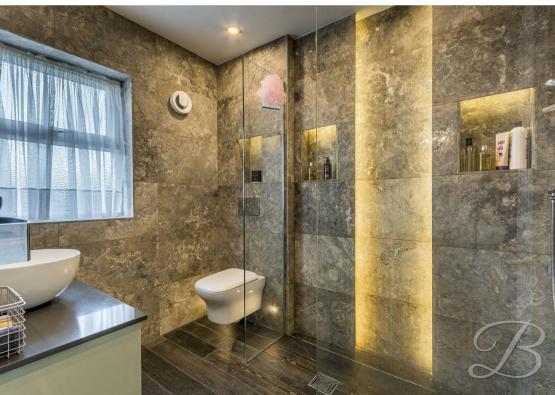

The first floor comprises four well-proportioned bedrooms, all of which have been kept to an immaculate standard and offer a canvas to add your own stamp. The master with its very own private ensuite and built-in wardrobes. Just off the landing, completing the floor is a modern bathroom.

#### Ensuite 6'6" x 7'10"

Including a three-piece suite. With window to rear elevation.

Including central heating radiator. With windows to rear elevation.