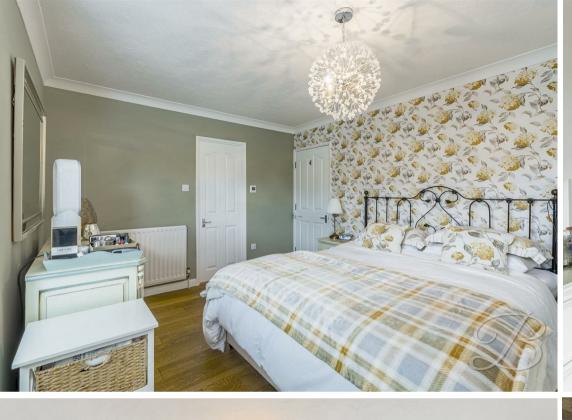

The first floor comprises four well-proportioned bedrooms, all of which have been kept to an immaculate standard and offer a canvas to add your own stamp. The master with its very own private ensuite and built-in wardrobes. Just off the landing, completing the floor is a modern bathroom.

#### Bedroom One 12'0" x 14'8"

Including central heating radiator and fitted wardrobes. With a bay window to rear elevation.