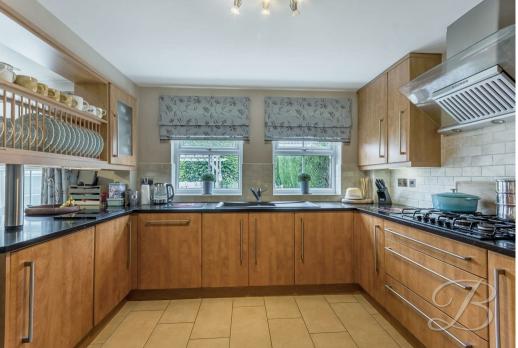

The ground floor comprises a bright and airy living room which provides space for entertaining guests and has been decorated beautifully. The French doors from here lead to the garden room. This is a tranquil space with high ceilings and surrounding windows. The kitchen hosts a stunning range of cabinets and units with modern work surfaces above, integrated appliances and splashback tiles. This is the perfect setting for those who love to cook! You will find there is plenty of space for a table and chairs, perfect when gathering round for a family Sunday roast! There is also a utility room from here which is perfect for doing the laundry. The ground floor wouldn't be complete without an office for those who work from home, and WC for added convenience.

#### Kitchen 10'8" x 14'4"

A modern kitchen with matching units and cabinetry. Including a range of integrated appliances and two windows to the rear elevation. The tiled flooring and open dining area give a spacious and fresh feel.