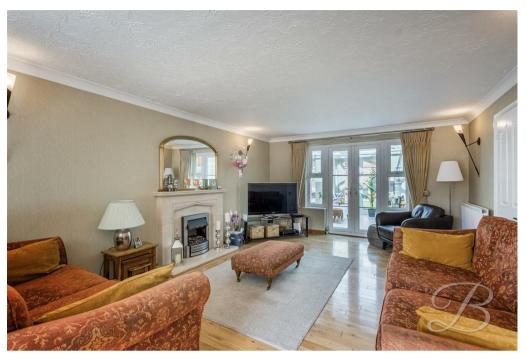

The ground floor comprises a bright and airy living room which provides space for entertaining guests and has been decorated beautifully. The French doors from here lead to the garden room. This is a tranquil space with high ceilings and surrounding windows. The kitchen hosts a stunning range of cabinets and units with modern work surfaces above, integrated appliances and splashback tiles. This is the perfect setting for those who love to cook! You will find there is plenty of space for a table and chairs, perfect when gathering round for a family Sunday roast! There is also a utility room from here which is perfect for doing the laundry. The ground floor wouldn't be complete without an office for those who work from home, and WC for added convenience.

# Living Room 13'1" x 23'5" Including a feature fire and laminate flooring. With a bay window to the front elevation and

With a bay window to the front elevation and french doors leading into the garden room.