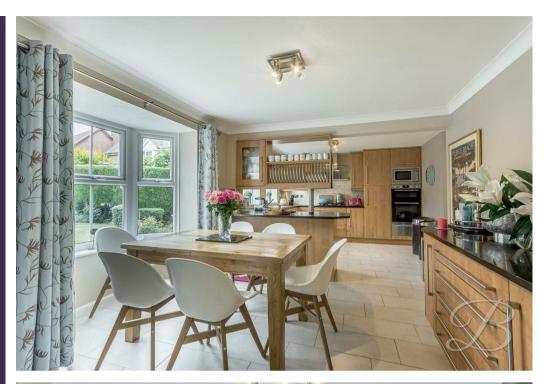

The ground floor comprises a bright and airy living room which provides space for entertaining guests and has been decorated beautifully. The French doors from here lead to the garden room. This is a tranquil space with high ceilings and surrounding windows. The kitchen hosts a stunning range of cabinets and units with modern work surfaces above, integrated appliances and splashback tiles. This is the perfect setting for those who love to cook! You will find there is plenty of space for a table and chairs, perfect when gathering round for a family Sunday roast! There is also a utility room from here which is perfect for doing the laundry. The ground floor wouldn't be complete without an office for those who work from home, and WC for added convenience.

### Dining Room 10'5" x 12'8"

Comprising a wonderful bay window to rear elevation, allowing plenty of light to fill this space.

#### Kitchen 10'8" x 14'4"

A modern kitchen with matching units and cabinetry. Including a range of integrated appliances and two windows to the rear elevation. The tiled flooring and open dining area give a spacious and fresh feel.