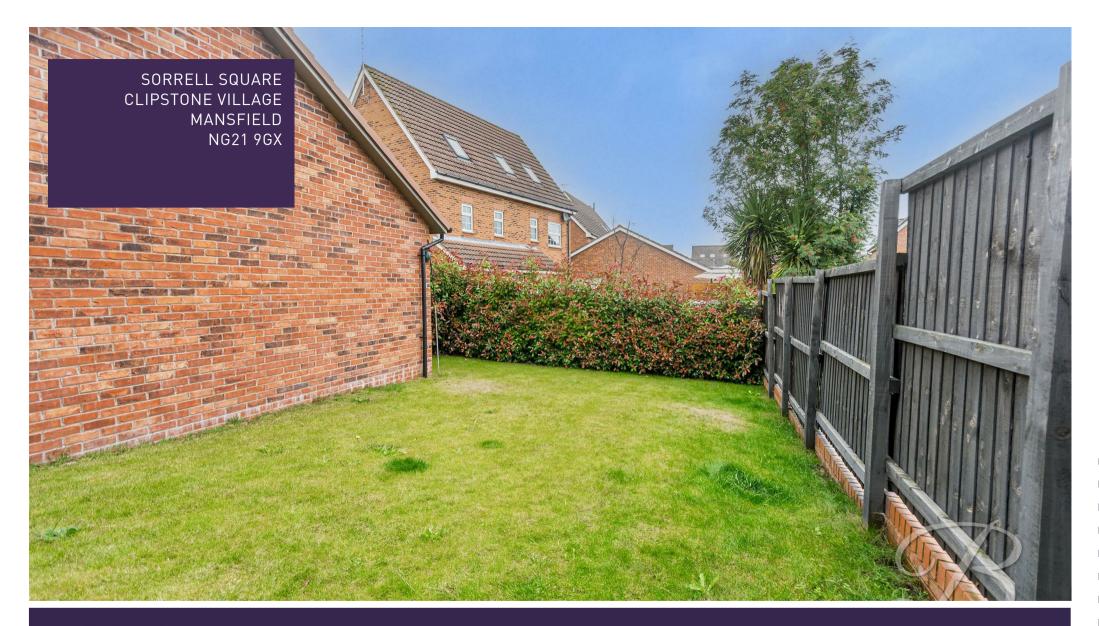

Heading outside, you will discover a delightful rear garden, complete with a well-maintained and spacious lawn, perfect space for those evening drinks with family and friends. There is a fantastic garage to the front with an ample driveway for parking multiple vehicles. If this is the one for you, don't miss out! Call today to book a viewing!

#### Outside

There is a driveway allowing for ample off-street parking which in turn provides access to the single garage. To the rear there is also a delightful enclosed garden which is mainly laid to lawn.