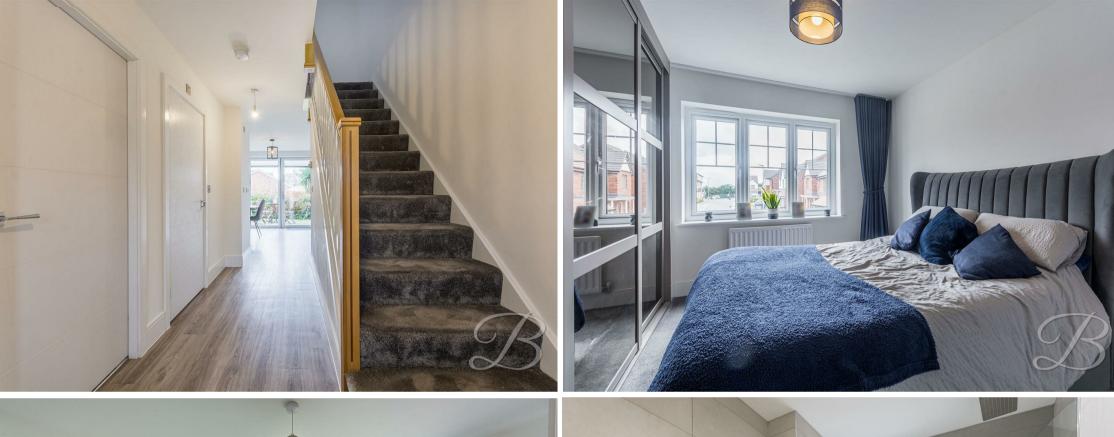

# **Entrance Hall**

The entrance hall is bright and airy. With a central heating radiator, stairs rising to the first floor and laid with wood effect laminate flooring.

# Living Room 10'10" x 14'2"

The bay fronted lounge offers a space to relax and unwind. With a central heating radiator and laid with grey carpet.

### Bedroom One 10'9" x 16'3"

The master bedroom is laid with carpet flooring and features a fitted wardrobe, there is also the luxury of a private en-suite facility. With a window to the front elevation and a central heating radiator.