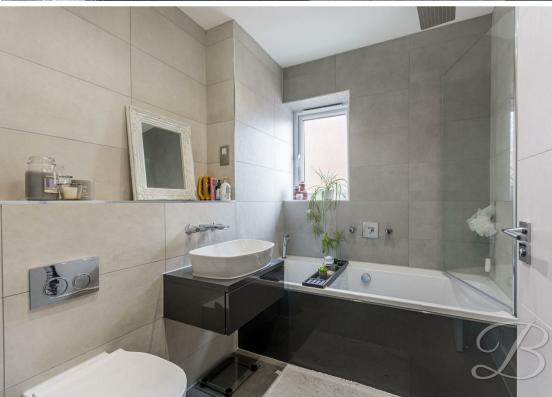

### Bathroom 6'4" x 7'0"

The bathroom is simply stunning. Fitted with a

three-piece suite comprising low level WC, vanity hand wash basin and a panelled bath with rainfall shower over. With an opaque window to the side elevation, tiled splash back, and a central heating radiator.