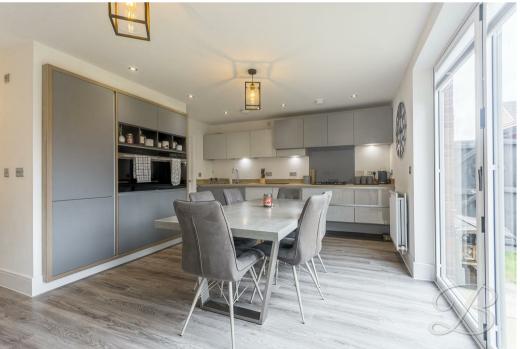

As you walk inside, you will firstly be welcomed into the spacious entrance hallway and will be lead into the lovely family lounge. There is a great sense of space to add your own furnishings here. The open-plan kitchen/diner is fitted with a range of stunning cabinetry and units, an inset sink and integrated appliances, not to mention the fabulous bifold doors overlooking the garden. Just next door hosts a utility room with space for additional appliances and extra storage. Completing the ground floor is a WC for added convenience.

# Kitchen/Dining Room 9'3" x 12'10"

The kitchen is fitted with a stunning range of wall and base units with sink and drainer set into work surface. There are a range of integrated appliances which include a dishwasher, fridge/freezer, microwave oven, plate warmer, eye-level oven and gas hob with an extractor fan over. There is ample space for a dining table and chairs, making this the perfect space to entertain family and friends. With a central heating radiator, useful storage cupboard and bi-folding doors which provide access onto the rear garden, bringing the outside in.