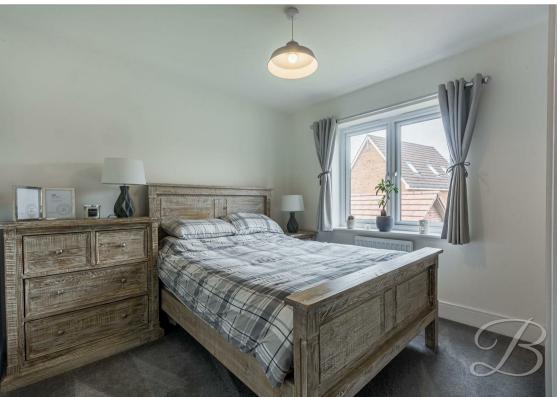

### Bedroom Two 9'6" x 11'1"

With a window to the rear elevation and a central heating radiator. The second bedroom is laid with carpet flooring and features a fitted wardrobe

# Bedroom Three 7'6" x 9'2"

With a window to the front elevation, carpet floor covering and a central heating radiator.

### Bedroom Four 7'1" x 9'5"

With a window to the rear elevation, carpet floor covering and a central heating radiator.