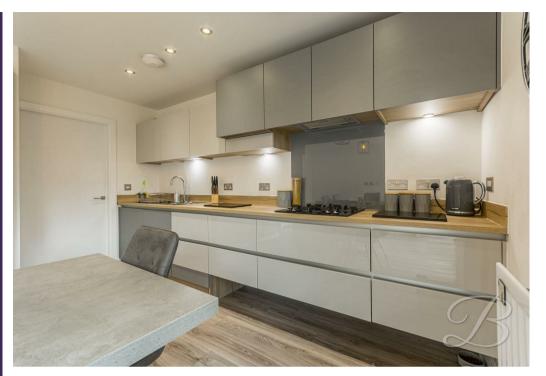

# Kitchen/Dining Room 9'3" x 12'10"

The kitchen is fitted with a stunning range of wall and base units with sink and drainer set into work surface. There are a range of integrated appliances which include a dishwasher, fridge/freezer, microwave oven, plate warmer, eye-level oven and gas hob with an extractor fan over. There is ample space for a dining table and chairs, making this the perfect space to entertain family and friends. With a central heating radiator, useful storage cupboard and bi-folding doors which provide access onto the rear garden, bringing the outside in.