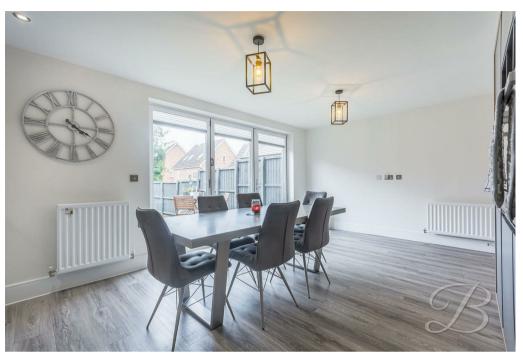

As you walk inside, you will firstly be welcomed into the spacious entrance hallway and will be lead into the lovely family lounge. There is a great sense of space to add your own furnishings here. The open-plan kitchen/diner is fitted with a range of stunning cabinetry and units, an inset sink and integrated appliances, not to mention the fabulous bifold doors overlooking the garden. Just next door hosts a utility room with space for additional appliances and extra storage. Completing the ground floor is a WC for added convenience.

# Kitchen/Dining Room 9'3" x 12'10"

The kitchen is fitted with a stunning range of wall and base units with sink and drainer set into work surface. There are a range of integrated appliances which include a dishwasher, fridge/freezer, microwave oven, plate warmer, eye-level oven and gas hob with an extractor fan over. There is ample space for a dining table and chairs, making this the perfect space to entertain family and friends. With a central heating radiator, useful storage cupboard and bi-folding doors which provide access onto the rear garden, bringing the outside in.