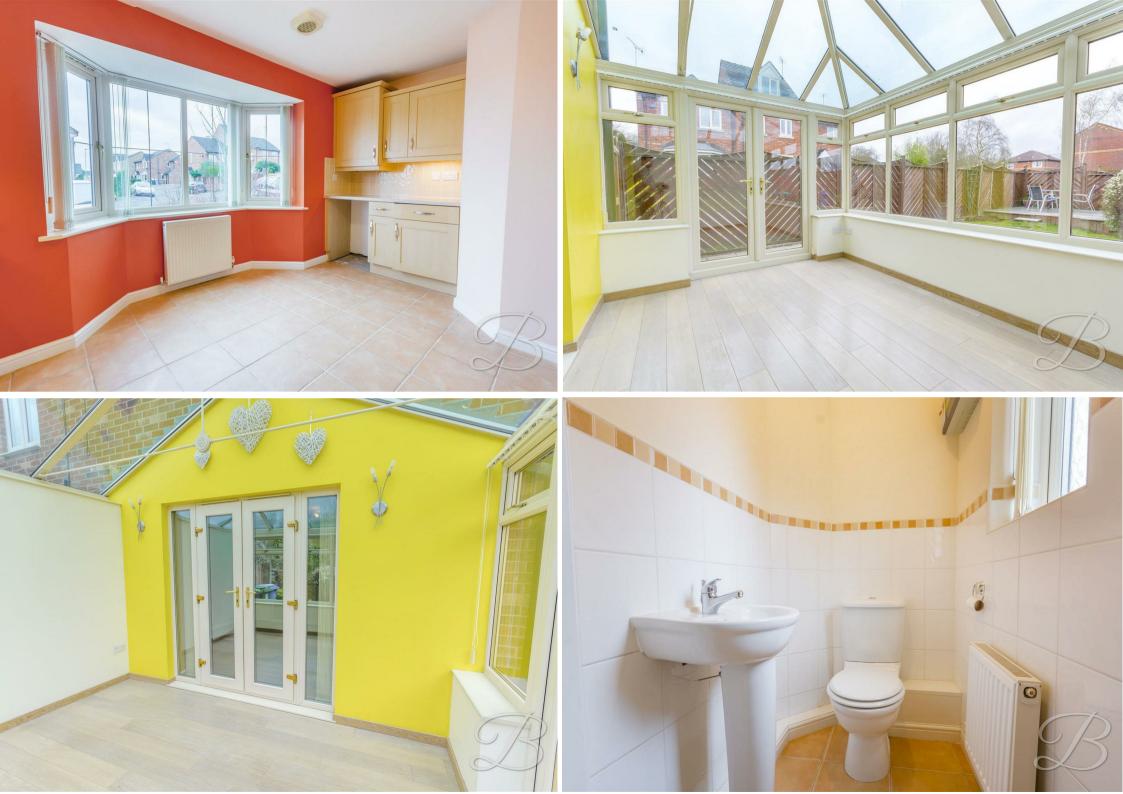

Upon entry, you will be welcomed into the hallway, where you will instantly feel at home! From here, step into the cosy and homely living room, which is an excellent size and has been lovingly decorated to create a homely environment. There's even a lovely feature fireplace here, which creates a great focal point, along with double doors that lead nicely into the conservatory. Light, bright, and airy, this spacious conservatory offers excellent views over the rear garden. We then move back through to the beautifully presented kitchen which comes with an excellent range of matching units and cabinets. There's an abundance of space here, ready to put the dining table around which you can host an array of get-togethers and family events and show off your culinary skills! Completing the ground floor is a W/C, ideal for when you have guests around to see your new home!

## Kitchen

Complete with a range of matching units and cabinets with complementary worktop over, inset sink and drainer, splash back tiles, integrated oven, hob with extractor fan, space and plumbing for a dishwasher and washing machine, central heating radiator and bay window.

#### Conservatory

With windows overlooking the garden and double doors leading outside.

# WC

Complete with low flush WC and hand wash basin.