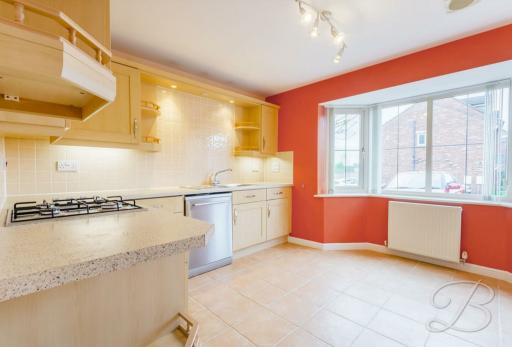

Upon entry, you will be welcomed into the hallway, where you will instantly feel at home! From here, step into the cosy and homely living room, which is an excellent size and has been lovingly decorated to create a homely environment. There's even a lovely feature fireplace here, which creates a great focal point, along with double doors that lead nicely into the conservatory. Light, bright, and airy, this spacious conservatory offers excellent views over the rear garden. We then move back through to the beautifully presented kitchen which comes with an excellent range of matching units and cabinets. There's an abundance of space here, ready to put the dining table around which you can host an array of get-togethers and family events and show off your culinary skills! Completing the ground floor is a W/C, ideal for when you have guests around to see your new home!

## Kitchen

Complete with a range of matching units and cabinets with complementary worktop over, inset sink and drainer, splash back tiles, integrated oven, hob with extractor fan, space and plumbing for a dishwasher and washing machine, central heating radiator and bay window.