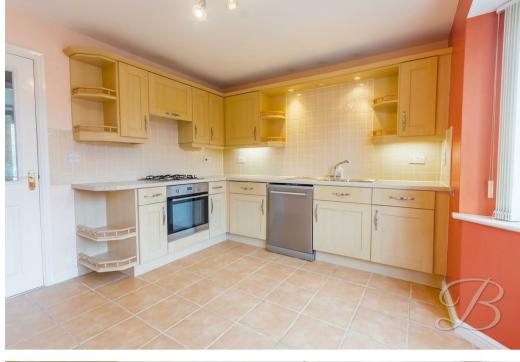

Upon entry, you will be welcomed into the hallway, where you will instantly feel at home! From here, step into the cosy and homely living room, which is an excellent size and has been lovingly decorated to create a homely environment. There's even a lovely feature fireplace here, which creates a great focal point, along with double doors that lead nicely into the conservatory. Light, bright, and airy, this spacious conservatory offers excellent views over the rear garden. We then move back through to the beautifully presented kitchen which comes with an excellent range of matching units and cabinets. There's an abundance of space here, ready to put the dining table around which you can host an array of get-togethers and family events and show off your culinary skills! Completing the ground floor is a W/C, ideal for when you have guests around to see your new home!

## Kitchen

Complete with a range of matching units and cabinets with complementary worktop over, inset sink and drainer, splash back tiles, integrated oven, hob with extractor fan, space and plumbing for a dishwasher and washing machine, central heating radiator and bay window.