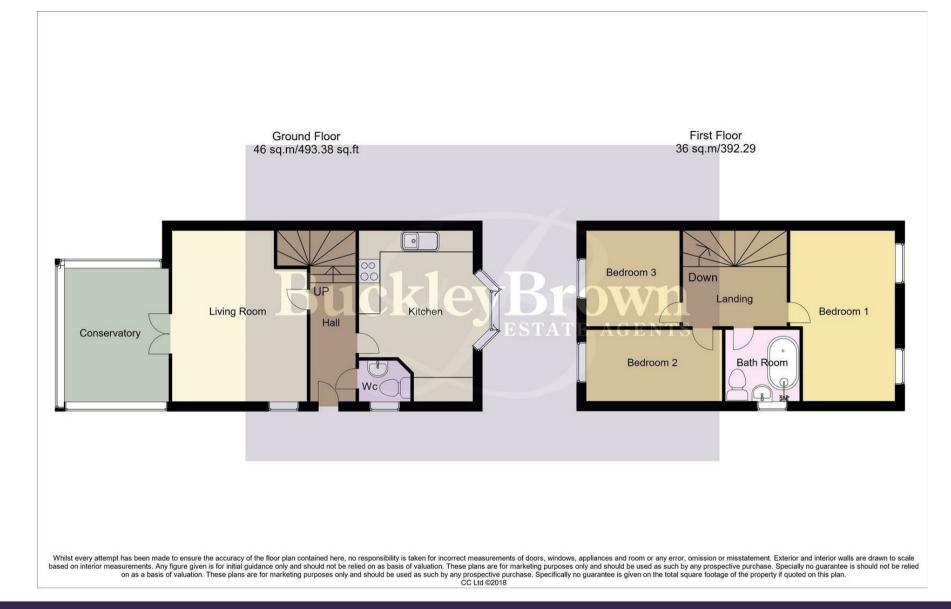

Upon entry, you will be welcomed into the hallway, where you will instantly feel at home! From here, step into the cosy and homely living room, which is an excellent size and has been lovingly decorated to create a homely environment. There's even a lovely feature fireplace here, which creates a great focal point, along with double doors that lead nicely into the conservatory. Light, bright, and airy, this spacious conservatory offers excellent views over the rear garden. We then move back through to the beautifully presented kitchen which comes with an excellent range of matching units and cabinets. There's an abundance of space here, ready to put the dining table around which you can host an array of get-togethers and family events and show off your culinary skills! Completing the ground floor is a W/C, ideal for when you have guests around to see your new home!

Don't you just love it? But we're not done yet! Head up to the first floor, where you'll continue to be impressed with three well-presented bedrooms. All rooms offer plenty of versatility with the additional luxury of fitted wardrobes in each one. The master bedroom is a good size, with two sets of windows to make it light, bright, and comfortable. Completing the floor is the family bathroom, finished with a lovely suite in white.

Outside complements the space wonderfully, with a good-sized garden to the rear where you can spend your time in the warmer months! You'll find a patio, low-maintenance lawn, and a fantastic decked area, which provides a fantastic seating space ideal for those summer BBQs! There's also a driveway to the front of the property.