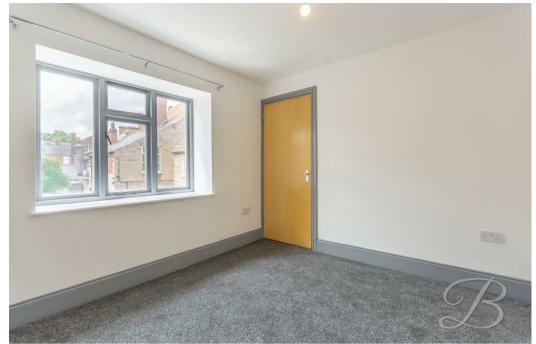

You'll find two well-sized bedrooms, both of which offer plenty of versatility to be used to your own advantage will be freshly redecorated and boast new modern flooring. Additionally, there's a bathroom complete with a modern suite with an over head shower and towel radiator.

Bedroom One With central heating radiator and a window.

Bedroom Two With central heating radiator and a window.

Bathroom Complete with a fitted bath with overhead shower, low flush WC and hand wash basin.