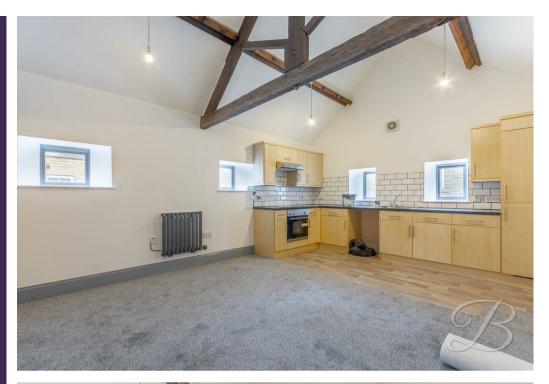

As you step inside you will find a spacious open-plan kitchen/dining/living area. Complete with a range of matching units cabinets and new upgraded appliances, the kitchen space offers all the room you need to cook up meals that you can sit down and enjoy as there is ample space for a dining set if desired. You'll also find you can set up your living furniture and relax in front of TV and catch up with the latest series or movie.

The property has been fitted with new energy efficient radiators.

Don't miss out, call us now and book in a viewing!

Kitchen/Diner/Living Room Open plan and complete with a range of matching units and cabinets with complementary worktop over, inset sink and drainer with mixer tap, integrated oven, hob with extractor fan above, space and plumbing for a washing machine, central heating radiators and multiple windows.