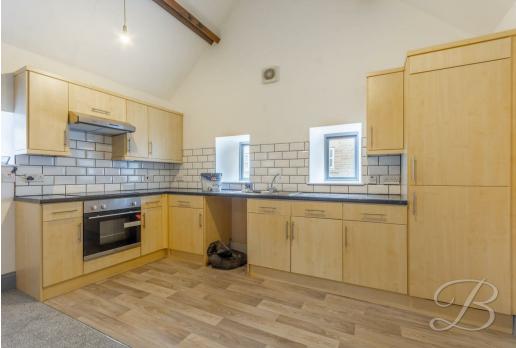

As you step inside you will find a spacious open-plan kitchen/dining/living area. Complete with a range of matching units cabinets and new upgraded appliances, the kitchen space offers all the room you need to cook up meals that you can sit down and enjoy as there is ample space for a dining set if desired. You'll also find you can set up your living furniture and relax in front of TV and catch up with the latest series or movie.