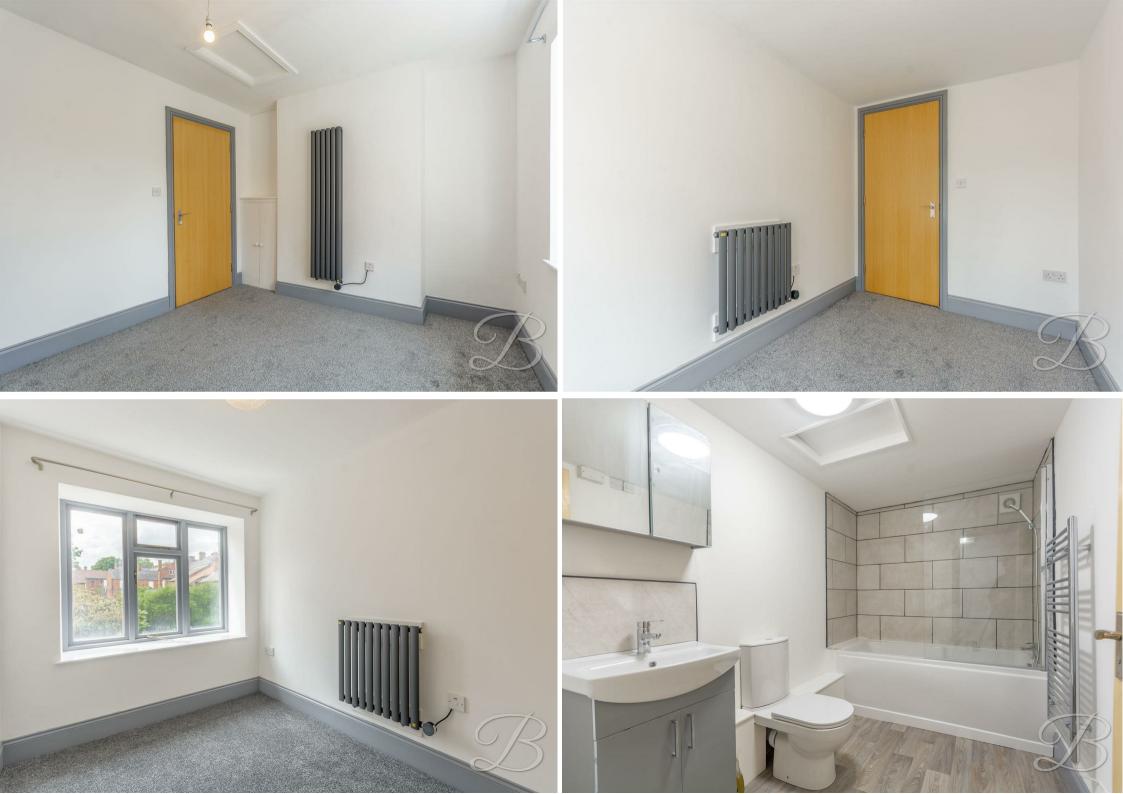

You'll find two well-sized bedrooms, both of which offer plenty of versatility to be used to your own advantage will be freshly redecorated and boast new modern flooring. Additionally, there's a bathroom complete with a modern suite with an over head shower and towel radiator.

Bedroom One With central heating radiator and a window.

Bedroom Two With central heating radiator and a window.

Bathroom Complete with a fitted bath with overhead shower, low flush WC and hand wash basin.