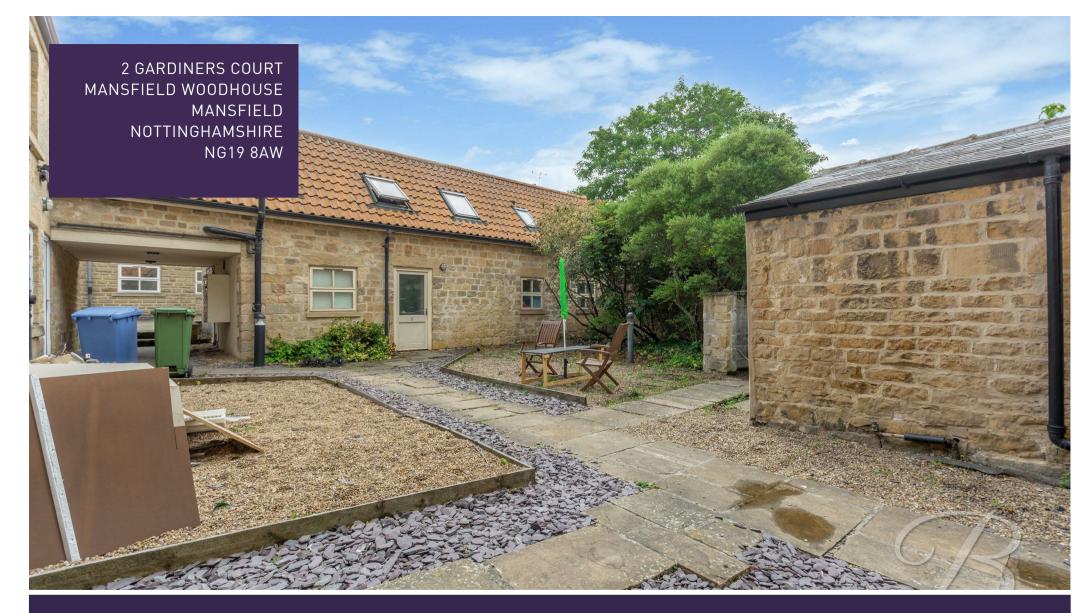

Outside provides an outdoor parking space for convenience, and is positioned in an excellent location that is most convenient. With restaurants, pubs, schools, shops and a doctors surgery all on High Street, you'll truly find everything you need on your doorstep!

## Outside

Featuring an outdoor parking space. Located just off High Street, with excellent nearby shops, amenities and bus routes.

Whilst every attempt has been made to ensure the accuracy of the floor plan contained here, no responsibility is taken for incorrect measurements of doors, windows, appliances and room or any error, omission or misstatement. Exterior and interior walls are drawn to scale based on interior measurements. Any figure given is for initial guidance only and should not be relied on as basis of valuation. These plans are for marketing purposes only and should be used as such by any prospective purchase. Specially no guarantee is should not be relied on as a basis of valuation. These plans are for marketing purposes only and should be used as such by any prospective purchase. Specifically no guarantee is given on the total square fortage of the property if quoted on this plan. CC Ltd @2018