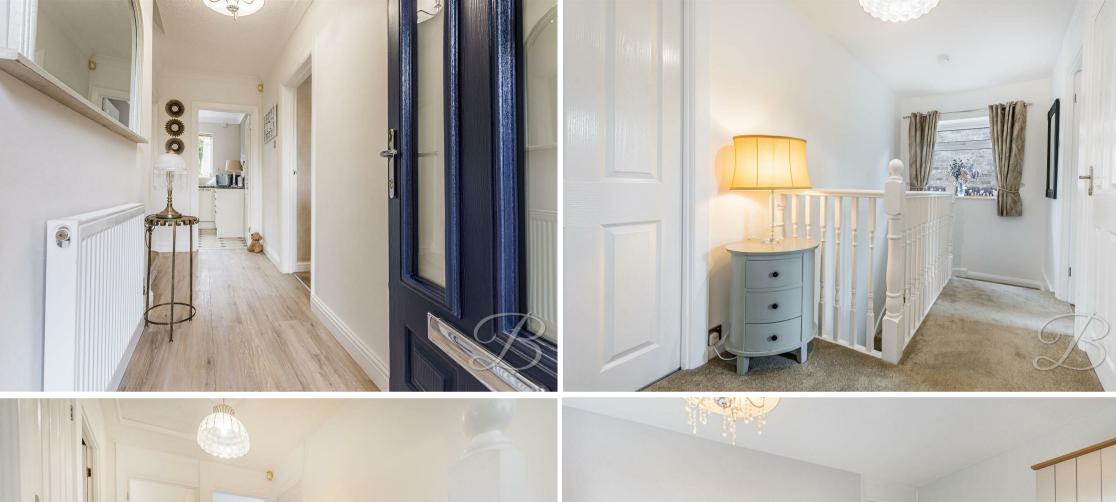

Hall With access to:

Lounge/Dining Room 11'0" x 11'8"/11'6" x 11'8"

With window to front elevation and french doors to the rear elevation.

Kitchen 8'3" x 12'7"

Complete with a range of matching units and cabinetry, with complementary work surface over and inset sink.