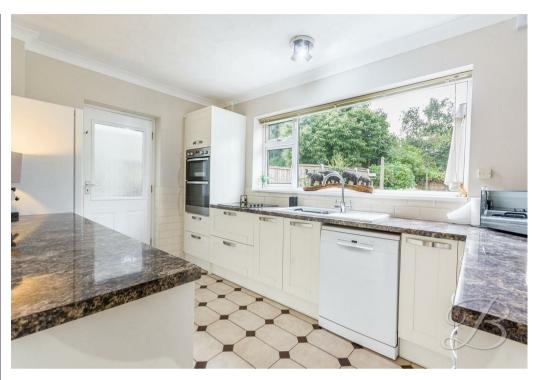

The welcoming ground floor offers access to a spacious and well-kept living room which comprising an electric flame fire, giving off a warm and inviting feel. The dining area being open-plan and hosting French doors creates an abundance of space to add all of your homely furnishings. The modern kitchen hosts a wonderful range of shaker style units and cabinetry with work surfaces over, an integrated double oven and a dishwasher. Not to mention the handy side door which allows access to the porch. Completing the floor is the WC for added convenience.

Hall With access to:

Lounge/Dining Room 11'0" x 11'8"/11'6" x 11'8"

With window to front elevation and french doors to the rear elevation.

Kitchen 8'3" x 12'7"

Complete with a range of matching units and cabinetry, with complementary work surface over and inset sink.