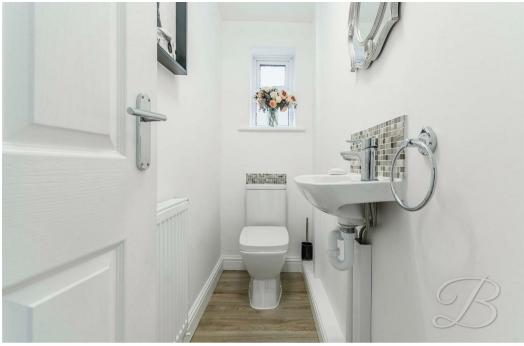

WC 2'8" x 7'6"

With window to side elevation. Include a low flush WC and hand wash basin.

Landing

With access to;

Bedroom One 11'8" x 12'8" With dual aspect windows.

Bedroom Two 9'2" x 12'7" With window to rear elevation.