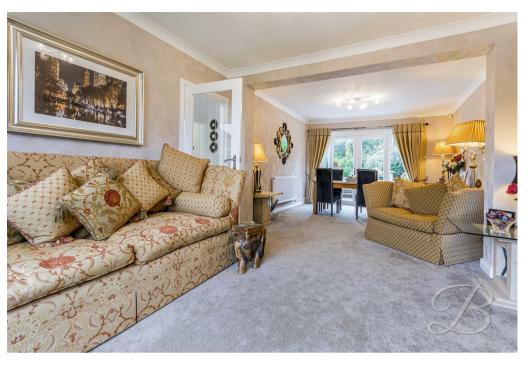

The welcoming ground floor offers access to a spacious and well-kept living room which comprising an electric flame fire, giving off a warm and inviting feel. The dining area being open-plan and hosting French doors creates an abundance of space to add all of your homely furnishings. The modern kitchen hosts a wonderful range of shaker style units and cabinetry with work surfaces over, an integrated double oven and a dishwasher. Not to mention the handy side door which allows access to the porch. Completing the floor is the WC for added convenience.

Hall With access to:

Lounge/Dining Room 11'0" x 11'8"/11'6" x 11'8"

With window to front elevation and french doors to the rear elevation.

Kitchen 8'3" x 12'7"

Complete with a range of matching units and cabinetry, with complementary work surface over and inset sink.