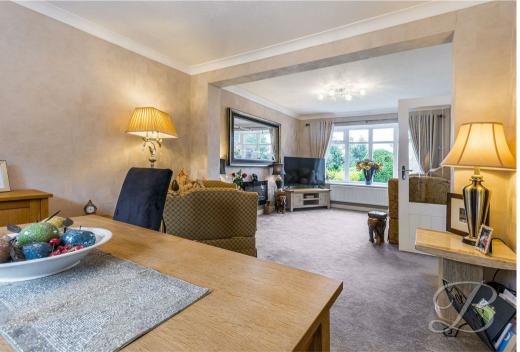

The welcoming ground floor offers access to a spacious and well-kept living room which comprising an electric flame fire, giving off a warm and inviting feel. The dining area being open-plan and hosting French doors creates an abundance of space to add all of your homely furnishings. The modern kitchen hosts a wonderful range of shaker style units and cabinetry with work surfaces over, an integrated double oven and a dishwasher. Not to mention the handy side door which allows access to the porch. Completing the floor is the WC for added convenience.

Hall With access to:

Lounge/Dining Room 11'0" x 11'8"/11'6" x 11'8"

With window to front elevation and french doors to the rear elevation.

Kitchen 8'3" x 12'7"

Complete with a range of matching units and cabinetry, with complementary work surface over and inset sink.