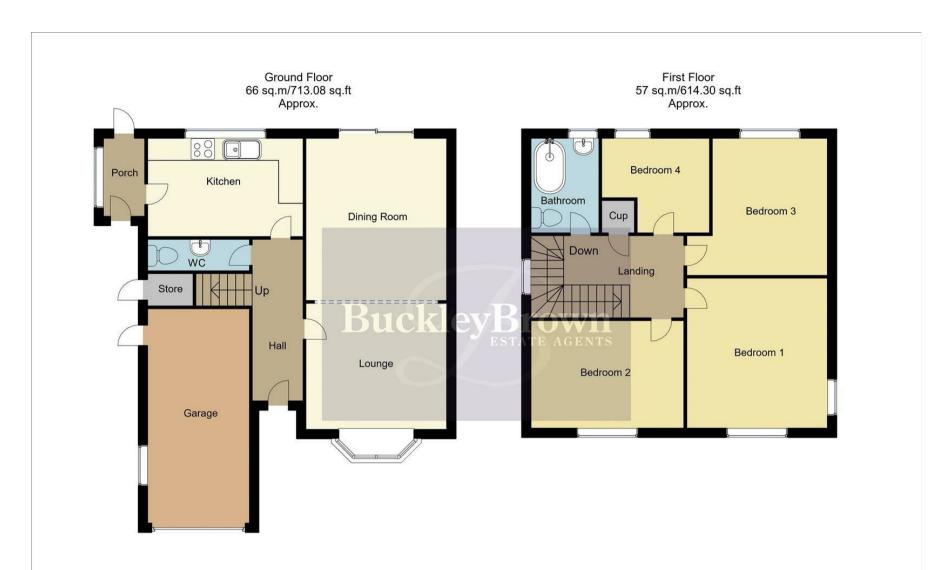

Hall With access to:

Lounge/Dining Room 11'0" x 11'8"/11'6" x 11'8"

With window to front elevation and french doors to the rear elevation.

Kitchen 8'3" x 12'7"

Complete with a range of matching units and cabinetry, with complementary work surface over and inset sink.

WC 2'8" x 7'6"

With window to side elevation. Include a low flush WC and hand wash basin.

Landing

With access to;

Bedroom One 11'8" x 12'8" With dual aspect windows.

Bedroom Two 9'2" x 12'7" With window to rear elevation.

Bedroom Three 9'7" x 11'8" With window to front elevation.

Bedroom Four 8'3" x 8'9" With window to rear elevation.

Bathroom 5'6" x 8'3" Including a three-piece suite. With window to rear elevation.

Outside

Including an enclosed and private garden with a well-maintained lawn and patio

area to the rear. With a garage and driveway to the front offering parking for multiple cars.

Whilst every attempt has been made to ensure the accuracy of the floor plan contained here, no responsibility is taken for incorrect measurements of doors, windows, appliances and room or any error, omission or misstatement. Exterior and interior walls are drawn to scale based on interior measurements. Any figure given is for initial guidance only and should not be relied on as basis of valuation. These plans are for marketing purposes only and should be used as such by any prospective purchase. Specially no guarantee is should not be relied on as a basis of valuation. These plans are for marketing purposes only and should be used as such by any prospective purchase. Specifically no guarantee is given on the total square footage of the property if quoted on this plan.