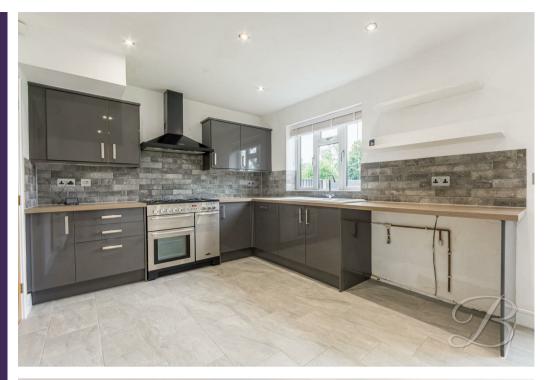

#### Kitchen/Diner 9'11" x 18'8"

The kitchen is fitted with a stunning range of high-gloss wall and base units with ceramic sink and drainer set into work surface. There is a range cooker with an extractor good over, and space and plumbing for a washing machine and dishwasher. The kitchen also lends itself as a dining space with ample space for a dining table and chairs, making this the ideal space for enjoying family meals. With a window to the rear elevation, a central heating radiator and a door which provides access onto the rear garden for convenience.