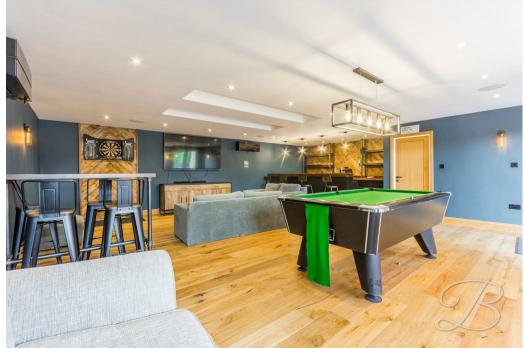

## Garden Room 25'0" x 28'2"

If you love to entertain and socialise with family and friends, then this space is certainly sure to impress! Finished to an impeccable standard, the garden room offers space in abundance. The design of this room is stylish, laid with woodeffect laminate and tiled flooring, ceiling spotlights and features wooden panelled walls. There is also a bar area where you can show off your mixology skills, or enjoy a quiet drink on an evening. As you head outside, you will be greeted by a generously sized decking area.

\*Our vendor has advised that the garden room has the correct planning permission.