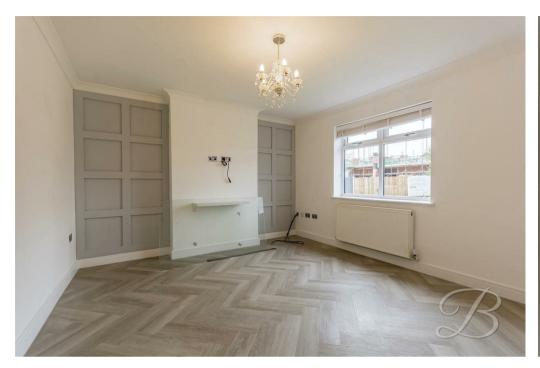

### Bedroom One 11'9" x 11'11"

The master bedroom features beautifully fitted of wardrobes and laid with carpet flooring. With a window to the front elevation and a central heating radiator.

### Bedroom Three 6'10" x 7'1"

Laid with carpet flooring and feature wall panelling. With a window to the front elevation and a central heating radiator.