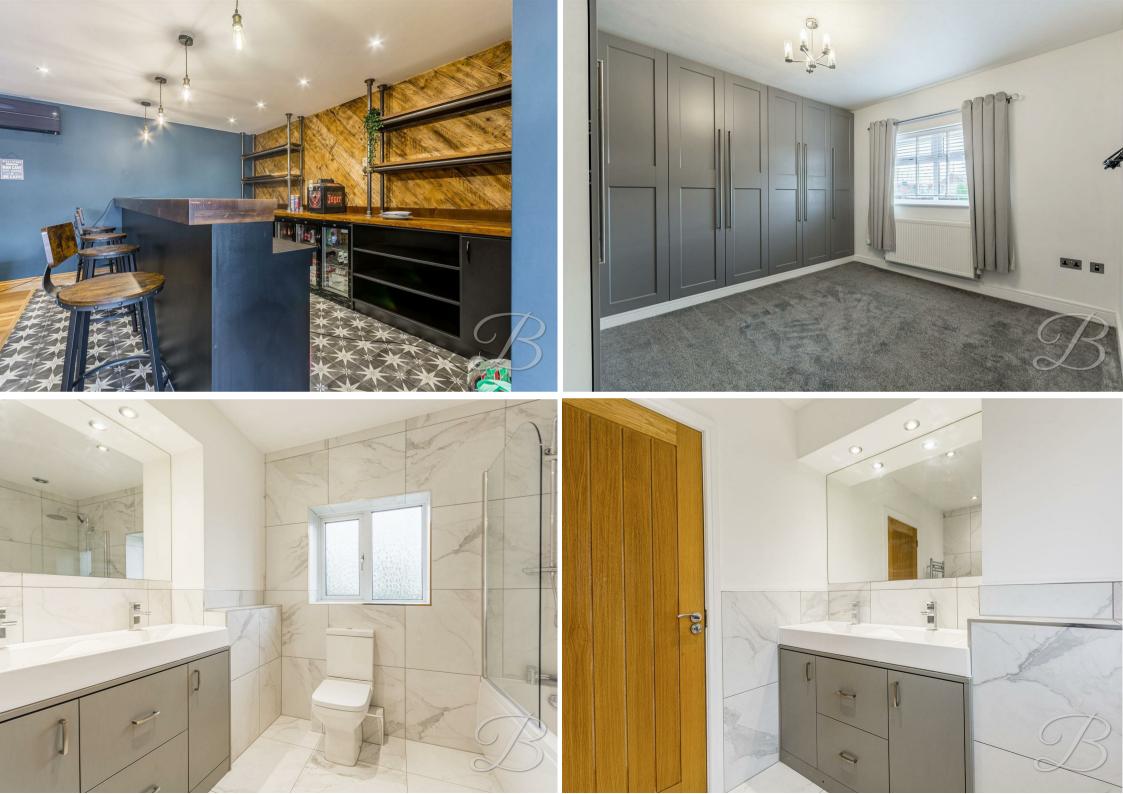

## Garden Room 25'0" x 28'2"

If you love to entertain and socialise with family and friends, then this space is certainly sure to impress! Finished to an impeccable standard, the garden room offers space in abundance. The design of this room is stylish, laid with woodeffect laminate and tiled flooring, ceiling spotlights and features wooden panelled walls. There is also a bar area where you can show off your mixology skills, or enjoy a quiet drink on an evening. As you head outside, you will be greeted by a generously sized decking area.

#### Outside

The property stands proud and occupies a generous plot. There is a front garden which is mainly laid to lawn and a driveway which provides ample off-street parking. The rear garden has been tastefully landscaped, spread over three-tiers, and features a delightful patio area with pergola, perfect to relax on those Summer days! The rest is mainly laid to lawn. As you head towards the bottom of the garden, you will be greeted by a decked patio area which leads you to the entrance of the impressive garden room.