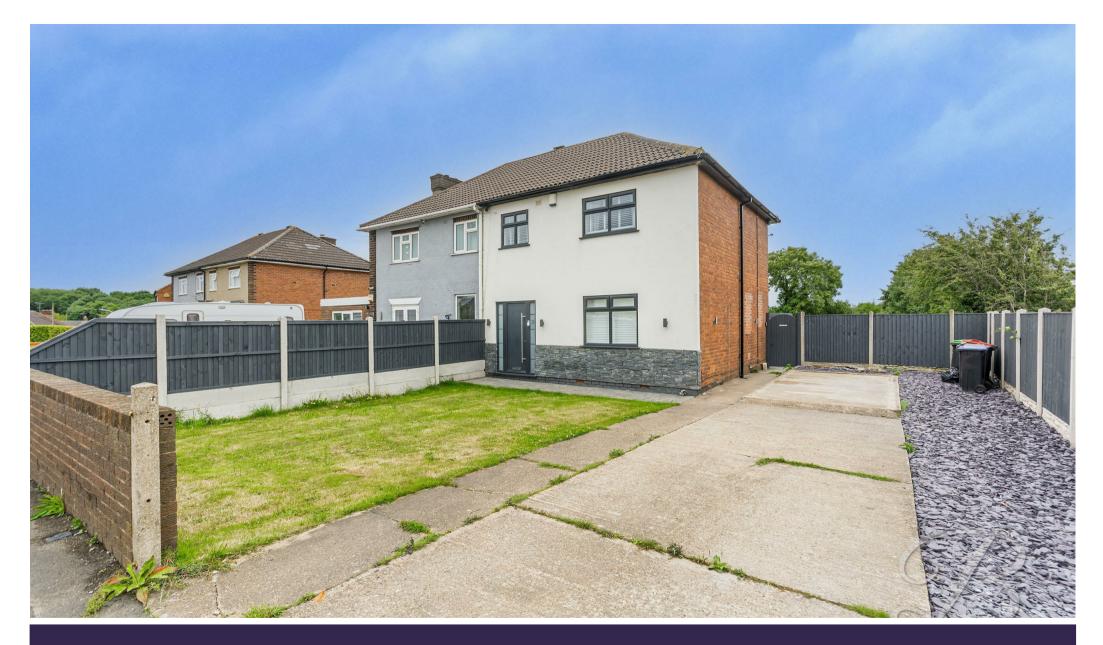

Offers In The Region Of £260,000 Freehold

ONE NOT TO BE MISSED!... Introducing this immaculate semi-detached home that exudes tranquility and comfort, tailored to suit the needs of both families and couples. What sets this property apart are its unique features. It comes with a generous plot, featuring a driveway and a beautifully maintained garden. But the jewel in the crown is the garden room, which also hosts a bar area. This room offers a fantastic space to relax and unwind, or to entertain in a unique and charming setting.

#### Outside

The property stands proud and occupies a generous plot. There is a front garden which is mainly laid to lawn and a driveway which provides ample off-street parking. The rear garden has been tastefully landscaped, spread over three-tiers, and features a delightful patio area with pergola, perfect to relax on those Summer days! The rest is mainly laid to lawn. As you head towards the bottom of the garden, you will be greeted by a decked patio area which leads you to the entrance of the impressive garden room.