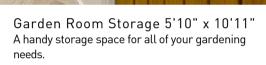

This property boasts three bedrooms, with the master bedroom featuring built-in wardrobes. The bathroom is fitted with a stunning suite in white and offers a contemporary design with a clean, modern finish.

### Bedroom One 11'9" x 11'11"

The master bedroom features beautifully fitted of wardrobes and laid with carpet flooring. With a window to the front elevation and a central heating radiator.

### Bathroom 6'7" x 9'4"

The bathroom is fitted with a gorgeous threepiece suite in white comprising a low level WC, vanity hand wash basin and a panelled bath with shower over. The tasteful colour pallet is soothing, making this the perfect place to relax and unwind.

## Garden Room 25'0" x 28'2"

If you love to entertain and socialise with family and friends, then this space is certainly sure to impress! Finished to an impeccable standard, the garden room offers space in abundance. The design of this room is stylish, laid with woodeffect laminate and tiled flooring, ceiling spotlights and features wooden panelled walls. There is also a bar area where you can show off your mixology skills, or enjoy a quiet drink on an evening. As you head outside, you will be greeted by a generously sized decking area.