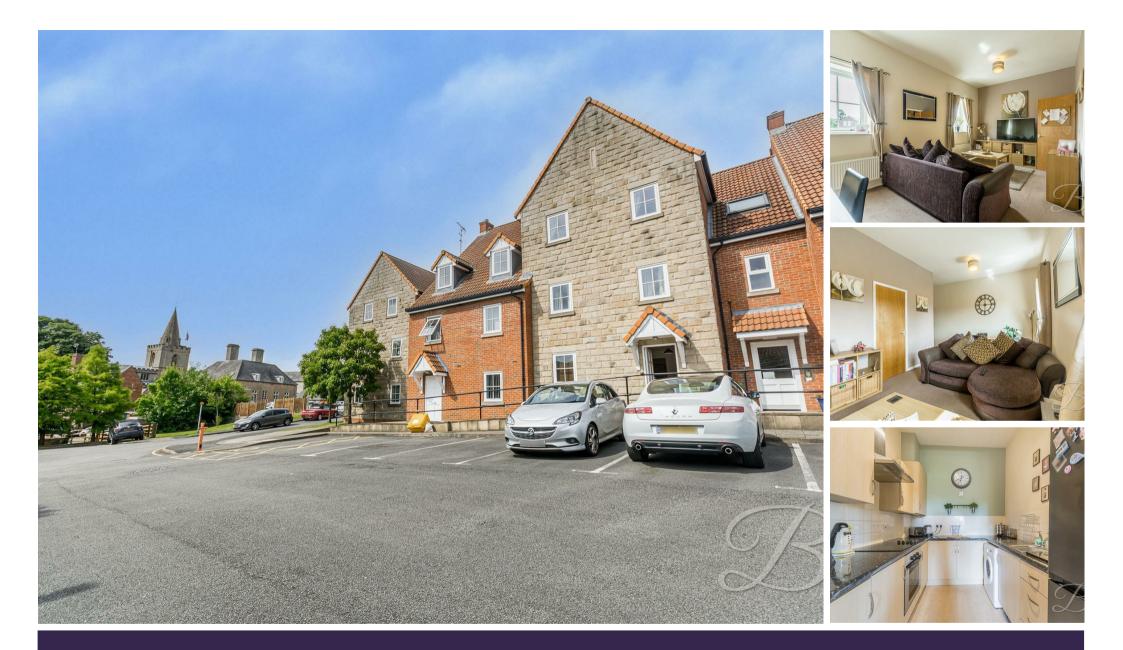

## Offers In The Region Of £110,000 MAUN VIEW I MANSFIELD I NG18 1NL

NO UPWARD CHAIN! LOOK NO FURTHER!...This neatly presented two bedroomed flat is located in a convenient area of mansfield, with amenities, transport links and local parks, just a short walk away. This property has been well maintained from top to bottom and hosts a lovely layout for any business professional or couples looking to make a place their own!

The property hosts an array of great features, including a spacious lounge, which works wonderfully for sitting back and relaxing! Featuring carpeted flooring and double windows, which allow ample natural light to flood this space. The kitchen is fitted with a range of neutral wall and base units offering plentiful storage with a work surface over, together with plumbing for a washing machine and tiled walls. Moving into the hallway, you'll gain access to two versatile bedrooms, both of which offer a great canvas for you to personalise and create your own. In addition, there is well-sized bathroom fitted with a three-piece suite and an overhead shower.

Outside this property, you will find designated parking for added convenience. This is one you don't want to miss out on, so call now to arrange a viewing!

Living Room 16'7" x 18'6" With carpet to flooring, two central heating radiators and double windows.

Kitchen 9'7" x 7'4" Complete with neutral toned wall and base units, work surface, ceramic hob, splash back, extractor fan, inset sink with a mixer tap above and plumbing for a washing machine.

Bedroom One 12'4" x 10'4" With carpet to flooring, central heating radiator and window. Bedroom Two 8'8" x 7'9" With carpet to flooring, central heating radiator and window.

Bathroom 7'2" x 5'7" Complete with a panelled bath, overhead shower, low flush WC and pedestal sink.

Outside

With an allocated parking space for added convenience.