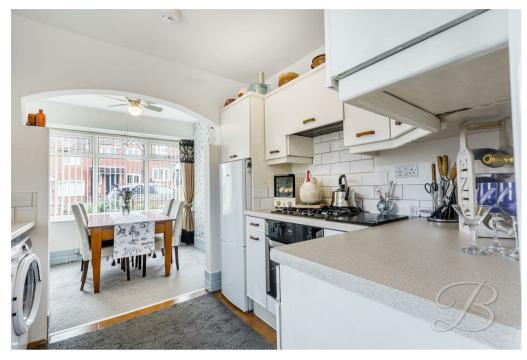

As we step inside you will be welcomed into the kitchen area, this comes complete with a range of matching neutral units and cabinets with work surfaces, including an integrated oven and space for appliances, everything you need to cook meals for the family! Flowing through to the dining room from here you will find ample furniture space to enjoy sit down meals and entertain. Moving forward, you will be greeted by a spacious living room which is complemented by a log burner fireplace making this a lovely space to unwind after a long day.

#### Kitchen 8'0" x 8'11"

Complete with a range of matching cabinets, inset sink and drainer, integrated appliances and a window to the front elevation. This room is also ope plan to the dining room for added convenience.