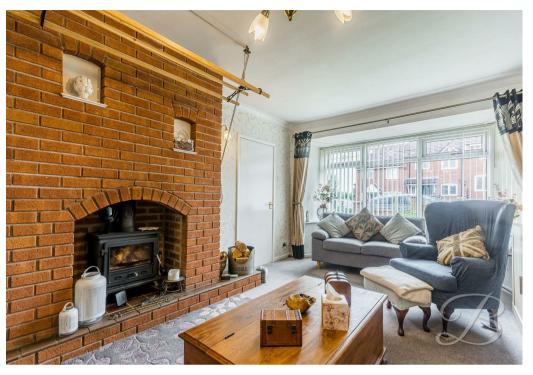

As we step inside you will be welcomed into the kitchen area, this comes complete with a range of matching neutral units and cabinets with work surfaces, including an integrated oven and space for appliances, everything you need to cook meals for the family! Flowing through to the dining room from here you will find ample furniture space to enjoy sit down meals and entertain. Moving forward, you will be greeted by a spacious living room which is complemented by a log burner fireplace making this a lovely space to unwind after a long day.

#### Living Room 11'1" x 15'11"

Spacious living room with a window to the side elevation along with a warm and cosy log burner fireplace.