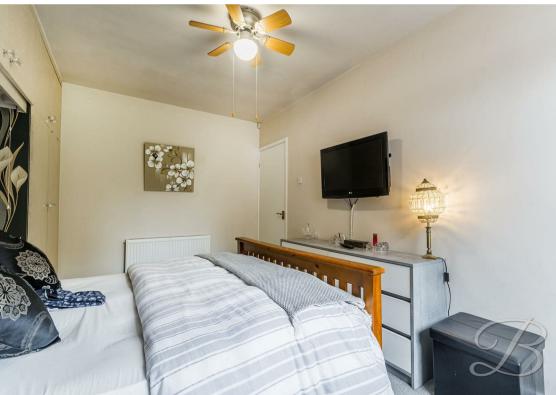

## Bedroom One 9'10" x 13'10"

With carpeted flooring, central heating radiator, built in wardrobes and a window to the side elevation.

### Bedroom Two 9'11" x 10'8"

With carpeted flooring, central heating radiator and an external door to the side elevation.