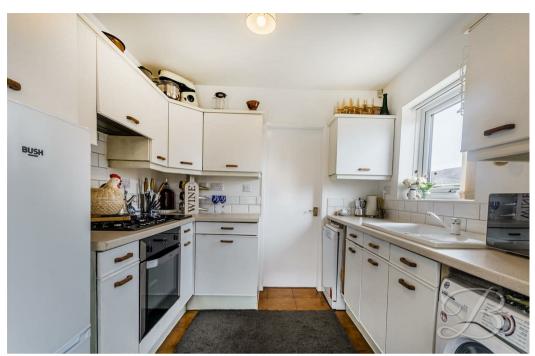

As we step inside you will be welcomed into the kitchen area, this comes complete with a range of matching neutral units and cabinets with work surfaces, including an integrated oven and space for appliances, everything you need to cook meals for the family! Flowing through to the dining room from here you will find ample furniture space to enjoy sit down meals and entertain. Moving forward, you will be greeted by a spacious living room which is complemented by a log burner fireplace making this a lovely space to unwind after a long day.

#### Kitchen 8'0" x 8'11"

Complete with a range of matching cabinets, inset sink and drainer, integrated appliances and a window to the front elevation. This room is also ope plan to the dining room for added convenience.