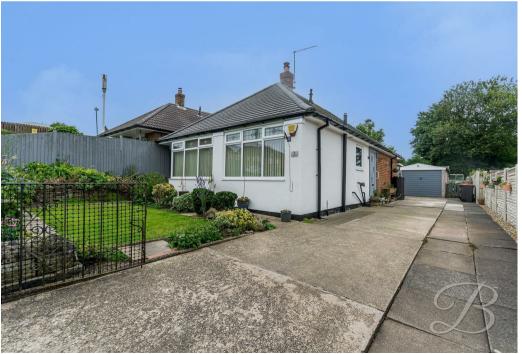

Heading outside, this bungalow comes with a garage and private driveway allowing for off road parking. The garden has been landscaped beautifully with a patio seating, a well-maintained private lawn, fruit trees and a shed. You won't need to touch a thing. This property really is the whole package!

#### Outside

Low maintenance frontage with a private

driveway allowing for off road parking. Towards the end of the driveway you will also find a handy garage. The garden is decorative with fruit trees, both lawn and patio areas and shed whilst being private and not overlooked.