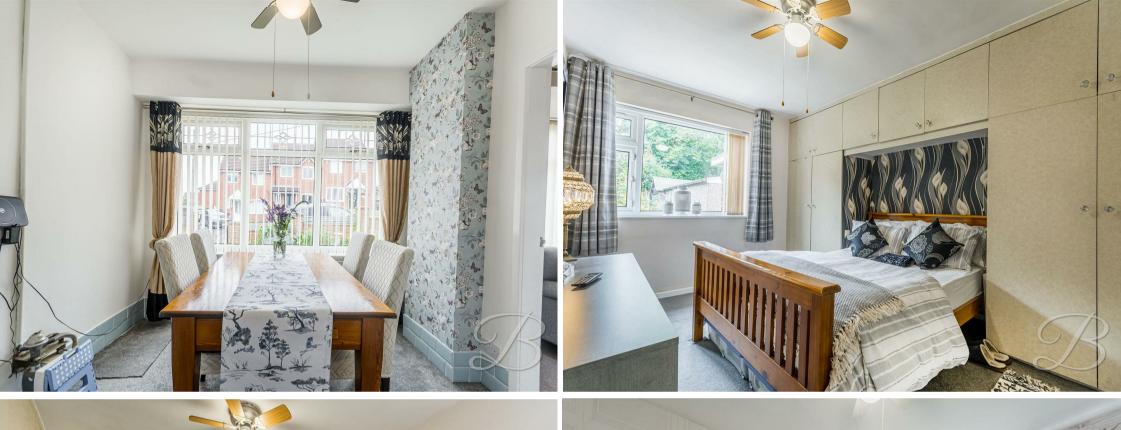

As we step inside you will be welcomed into the kitchen area, this comes complete with a range of matching neutral units and cabinets with work surfaces, including an integrated oven and space for appliances, everything you need to cook meals for the family! Flowing through to the dining room from here you will find ample furniture space to enjoy sit down meals and entertain. Moving forward, you will be greeted by a spacious living room which is complemented by a log burner fireplace making this a lovely space to unwind after a long day.

#### Dining Room 6'9" x 8'11"

Ample furniture space with a window to the side elevation and access to the living room.

## Bedroom One 9'10" x 13'10"

With carpeted flooring, central heating radiator, built in wardrobes and a window to the side elevation.