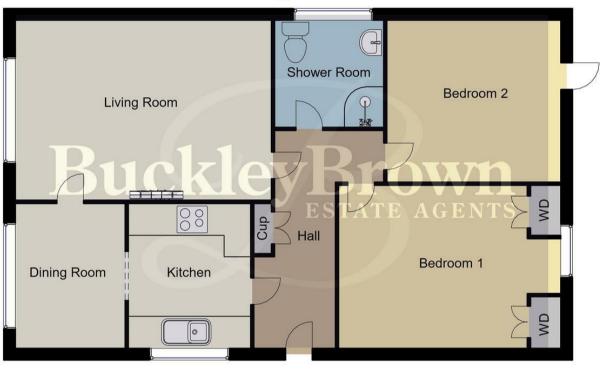

### Entrance Hallway

With storage cupboard and further access to;

#### Kitchen 8'0" x 8'11"

Complete with a range of matching cabinets, inset sink and drainer, integrated appliances and a window to the front elevation. This room is also ope plan to the dining room for added convenience.

#### Dining Room 6'9" x 8'11"

Ample furniture space with a window to the side elevation and access to the living room.

#### Living Room 11'1" x 15'11"

Spacious living room with a window to the side elevation along with a warm and cosy log burner fireplace.

## Bedroom One 9'10" x 13'10"

With carpeted flooring, central heating radiator, built in wardrobes and a window to the side elevation.

### Bedroom Two 9'11" x 10'8"

With carpeted flooring, central heating radiator and an external door to the side elevation.

### Shower Room 6'7" x 6'8"

Three piece suite comprising of a hand wash basin, low flush WC, shower and a window to the rear elevation.

#### Loft

Two versatile storage rooms with carpeted flooring, electrical points and central heating radiators.

# Ground Floor 71 sq.mt / 764.23 sq.ft Approx

Whilst every attempt has been made to ensure the accuracy of the floor plan contained here, no responsibility is taken for incorrect measurements of doors, windows, appliances and room or any error, omission or misstatement. Exterior and interior walls are drawn to scale based on interior measurements. Any figure given is for initial guidance only and should not be relied on as basis of valuation. These plans are for marketing purposes only and should be used as such by any prospective purchase. Specially no guarantee is given on the total square footage of the property if quoted on this plan.