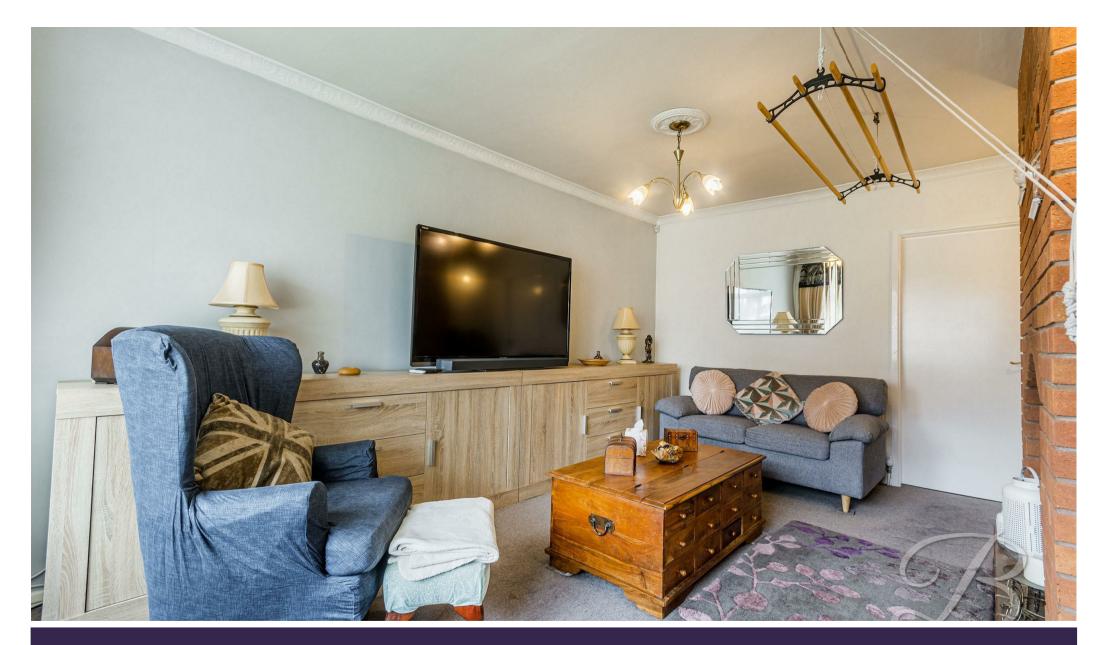

As we step inside you will be welcomed into the kitchen area, this comes complete with a range of matching neutral units and cabinets with work surfaces, including an integrated oven and space for appliances, everything you need to cook meals for the family! Flowing through to the dining room from here you will find ample furniture space to enjoy sit down meals and entertain. Moving forward, you will be greeted by a spacious living room which is complemented by a log burner fireplace making this a lovely space to unwind after a long day.

#### Living Room 11'1" x 15'11"

Spacious living room with a window to the side elevation along with a warm and cosy log burner fireplace.