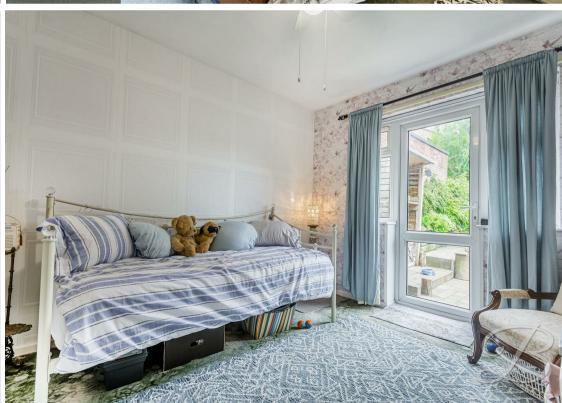

### Bedroom Two 9'11" x 10'8"

With carpeted flooring, central heating radiator and an external door to the side elevation.