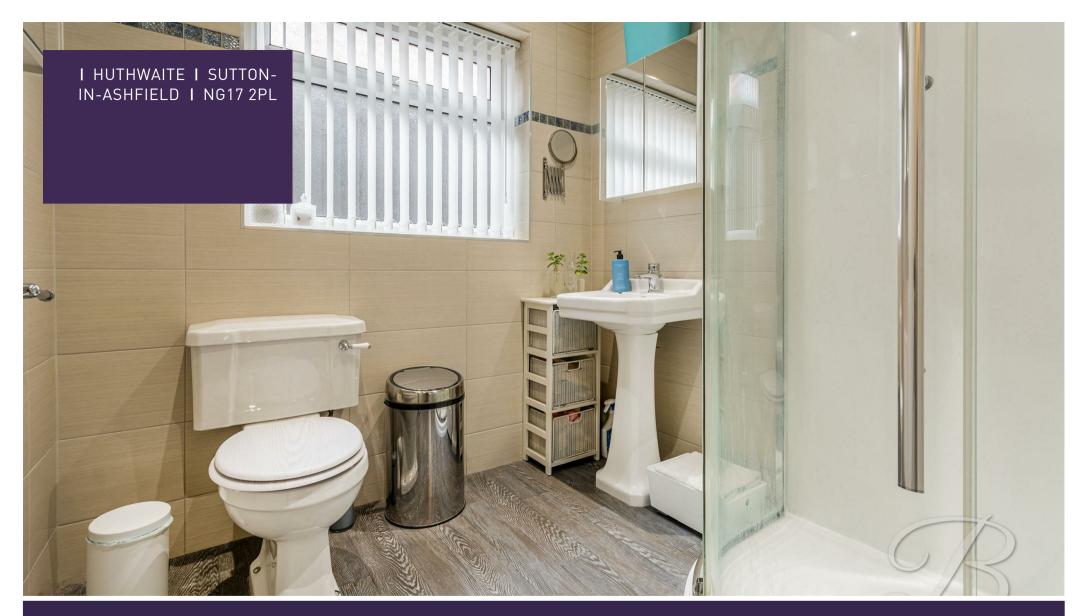

As you walk further you will find two generous bedrooms which have been lovingly maintained, one of these benefiting from built-in wardrobes. The family shower room is just off the hallway and comprises a three piece suite. As you can see this property has been well looked after and is a move-in ready! Not to forget upstairs having two storage rooms offering great versatility.

### Shower Room 6'7" x 6'8"

Three piece suite comprising of a hand wash basin, low flush WC, shower and a window to the rear elevation.