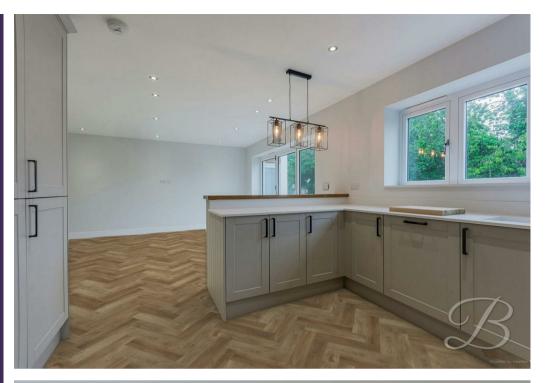

Upon entry, you will be welcomed into the hallway where you will instantly get a great sense of space. Step into the living room where you'll be greeted by a welcoming, homely space where you will just love spending your time relaxing in front of the TV! The living kitchen diner is just next door and features an impeccable range of attractive wall and base shaker units to utilise, along with high-specification integrated appliances including an oven with a microwave above, fridge-freezer and dishwasher! You'll find ample space for dining here and even a two-piece suite, along with bifold doors that lead out to the rear garden, making this a terrific hub for entertaining guests! Furthermore, there's a useful utility room, allowing you space and plumbing for additional appliances. And let's not forget the handy WC!

### Kitchen 11'7" x 11'8"

Complete with a stunning range of shaker style matching units and cabinetry, with complementary work surface over and inset sink. There is a range of integrated appliances, including oven with a microwave above, fridge/freezer,

dishwasher and a window to rear elevation.