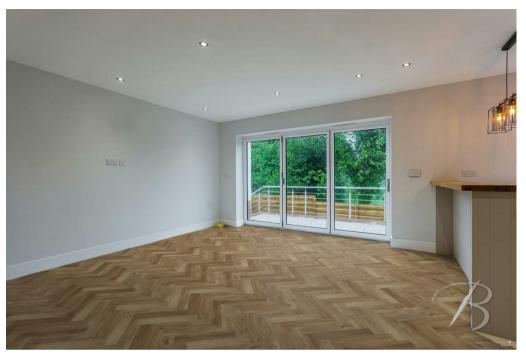

Upon entry, you will be welcomed into the hallway where you will instantly get a great sense of space. Step into the living room where you'll be greeted by a welcoming, homely space where you will just love spending your time relaxing in front of the TV! The living kitchen diner is just next door and features an impeccable range of attractive wall and base shaker units to utilise, along with high-specification integrated appliances including an oven with a microwave above, fridge-freezer and dishwasher! You'll find ample space for dining here and even a two-piece suite, along with bifold doors that lead out to the rear garden, making this a terrific hub for entertaining guests! Furthermore, there's a useful utility room, allowing you space and plumbing for additional appliances. And let's not forget the handy WC!

Hall With access to:

Living Room 12'11" x 18'1" A wonderful sized lounge with dual aspect windows and central heating radiator.

Dining Room 14'1" x 15'1" Including bifold doors leading onto the garden. There is plenty of space here for your homely furnishings.