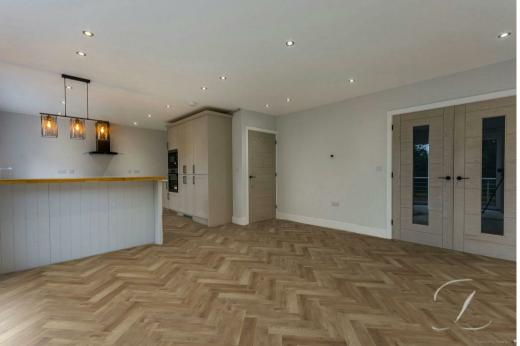

Upon entry, you will be welcomed into the hallway where you will instantly get a great sense of space. Step into the living room where you'll be greeted by a welcoming, homely space where you will just love spending your time relaxing in front of the TV! The living kitchen diner is just next door and features an impeccable range of attractive wall and base shaker units to utilise, along with high-specification integrated appliances including an oven with a microwave above, fridge-freezer and dishwasher! You'll find ample space for dining here and even a two-piece suite, along with bifold doors that lead out to the rear garden, making this a terrific hub for entertaining guests! Furthermore, there's a useful utility room, allowing you space and plumbing for additional appliances. And let's not forget the handy WC!

Hall With access to:

Living Room 12'11" x 18'1" A wonderful sized lounge with dual aspect windows and central heating radiator.

Dining Room 14'1" x 15'1" Including bifold doors leading onto the garden. There is plenty of space here for your homely furnishings.