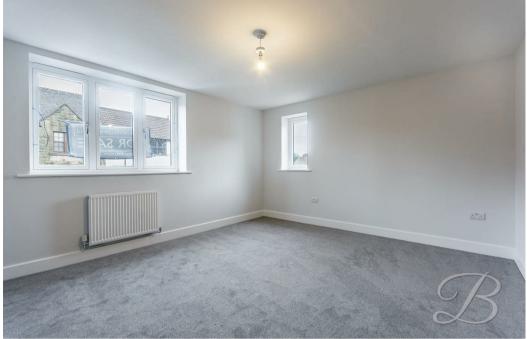

Heading upstairs, you will only continue to be impressed with access to an incredible four bedrooms, all of which are well-sized and have been decorated with a neutral palette. The master bedroom even benefits from its own stylish ensuite for that added touch of luxury. What more could you ask for? The floor is completed nicely by the modern family bathroom, complete with a four-piece suite where you can shower separate and unwind in a hot bubble bath!

# Landing With access to;

Bedroom One 12'11" x 14'5" Including carpeted flooring and central heating radiator. With dual aspect windows.

Bedrooom Two 11'11" x 13'2" Including carpeted flooring and central heating radiator. With window to rear elevation.

Bedroom Three 11'11" x 12'7" Including carpeted flooring and central heating radiator. With window to rear elevation.

Bedroom Four 7'6" x 10'2"

Including carpeted flooring and central heating radiator. With window to front elevation.