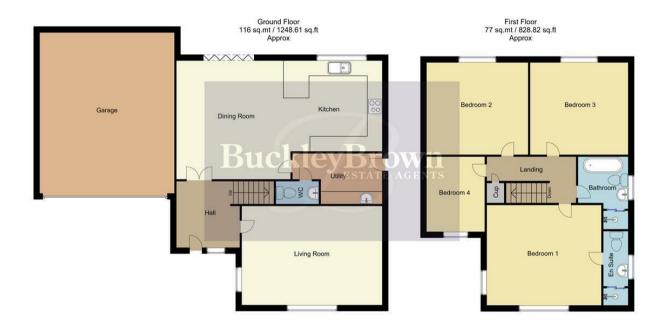

Hall With access to:

Living Room 12'11" x 18'1" A wonderful sized lounge with dual aspect windows and central heating radiator.

Dining Room 14'1" x 15'1" Including bifold doors leading onto the garden. There is plenty of space here for your homely furnishings.

### Kitchen 11'7" x 11'8"

Complete with a stunning range of shaker style matching units and cabinetry, with complementary work surface over and inset sink. There is a range of integrated appliances, including oven with a microwave above, fridge/freezer,

# Landing With access to;

Bedroom One 12'11" x 14'5" Including carpeted flooring and central heating radiator. With dual aspect windows.

Bedrooom Two 11'11" x 13'2" Including carpeted flooring and central heating radiator. With window to rear elevation.

Bedroom Three 11'11" x 12'7" Including carpeted flooring and central heating radiator. With window to rear elevation.

Bedroom Four 7'6" x 10'2"

Including carpeted flooring and central heating radiator. With window to front elevation.

## Bathroom 6'5" x 9'6"

Including a modern three-piece suite with a separate shower cubicle. With window to side elevation.

Ensuite 3'3" x 9'8"

Including a three-piece suite. With window to side elevation.

#### Outside

To the front of the property hosts a double garage for ample storage, and parking for three cars. Including a garden area to the