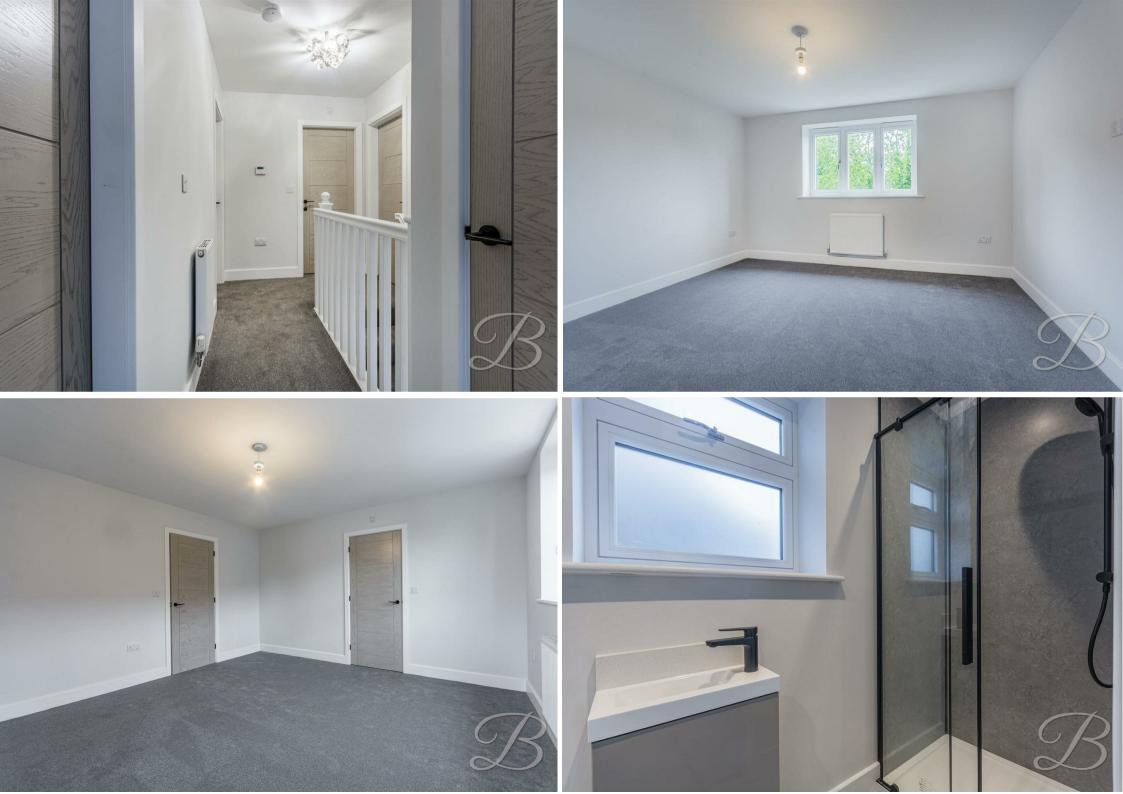

Heading upstairs, you will only continue to be impressed with access to an incredible four bedrooms, all of which are well-sized and have been decorated with a neutral palette. The master bedroom even benefits from its own stylish ensuite for that added touch of luxury. What more could you ask for? The floor is completed nicely by the modern family bathroom, complete with a four-piece suite where you can shower separate and unwind in a hot bubble bath!

# Landing With access to;

Bedroom One 12'11" x 14'5" Including carpeted flooring and central heating radiator. With dual aspect windows.

Bedrooom Two 11'11" x 13'2" Including carpeted flooring and central heating radiator. With window to rear elevation.

Bedroom Three 11'11" x 12'7" Including carpeted flooring and central heating radiator. With window to rear elevation.

Bedroom Four 7'6" x 10'2"

Including carpeted flooring and central heating radiator. With window to front elevation.

## Bathroom 6'5" x 9'6"

Including a modern three-piece suite with a separate shower cubicle. With window to side elevation.

Ensuite 3'3" x 9'8"

Including a three-piece suite. With window to side elevation.