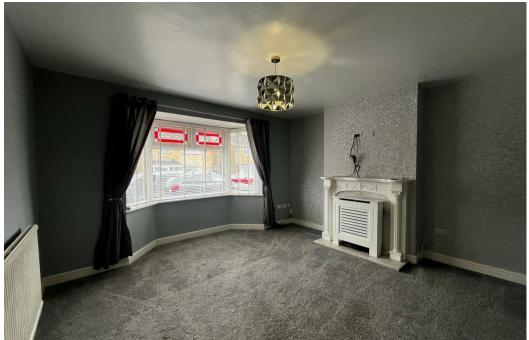

Starting with the fabulous kitchen which offers an extensive range of modern units and cabinets with work surfaces over, an inset sink, integrated appliances and space for a dining table to enjoy your morning cup of tea! Through to the lounge which provides the perfect blend of style and comfort. The feature fireplace creates a cosy atmosphere to relax and put your feet up, there is plenty of space to add your own finishing touches.

#### Lounge

Including carpeted flooring and a feature fireplace.