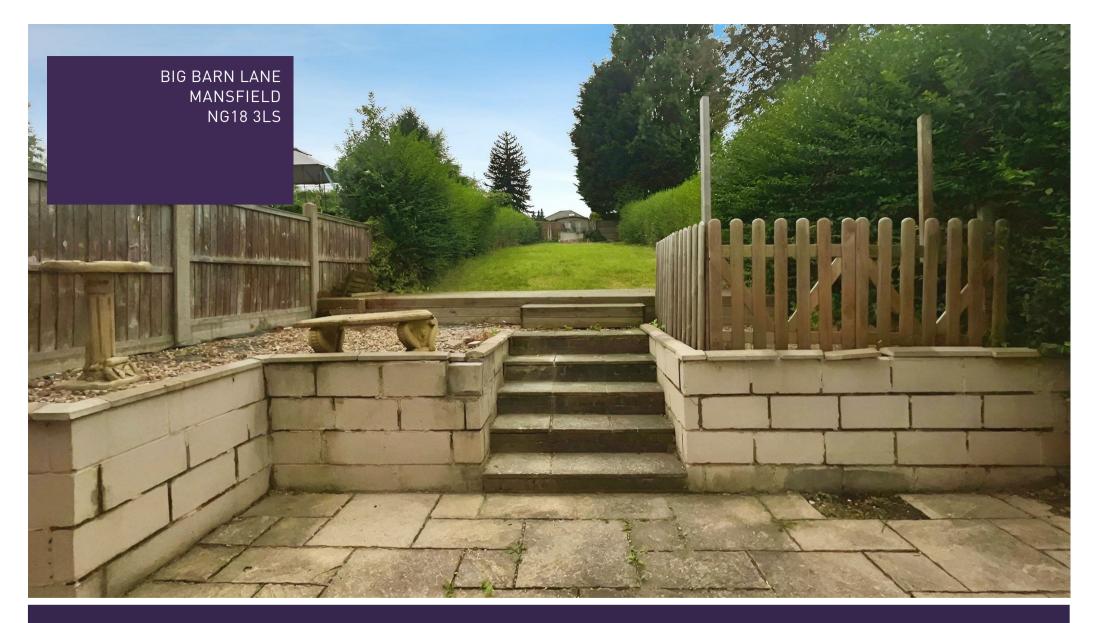

The garden is of a great size and hosts a well-maintained lawn and beautiful patio area, perfect for inviting the whole family around and enjoying the sunny months together with a BBQ. To the front of the property hosts off-road parking. Call today to book a viewing!

## Outisde

Comprising a patio area with steps leading onto the well-maintained lawn. To the front offers parking for two cars.

BuckleyBrown Estate Agents
55- 57 Leeming Street | Mansfield | Nottinghamshire | NG18 1ND
t: 01623 633633 | mansfield@buckleybrown.co.uk | www.buckleybrown.co.uk