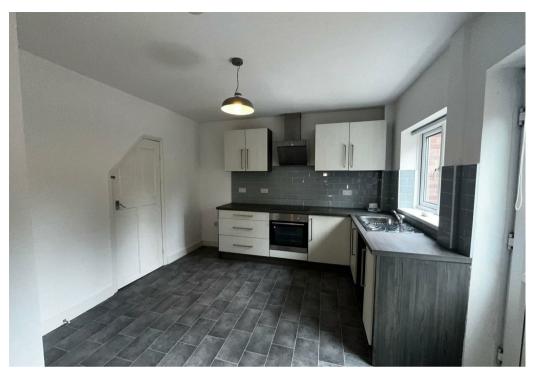

Starting with the fabulous kitchen which offers an extensive range of modern units and cabinets with work surfaces over, an inset sink, integrated appliances and space for a dining table to enjoy your morning cup of tea! Through to the lounge which provides the perfect blend of style and comfort. The feature fireplace creates a cosy atmosphere to relax and put your feet up, there is plenty of space to add your own finishing touches.

# Kitchen

Complete with a range of matching units and cabinetry, with complementary work surface over and inset sink.