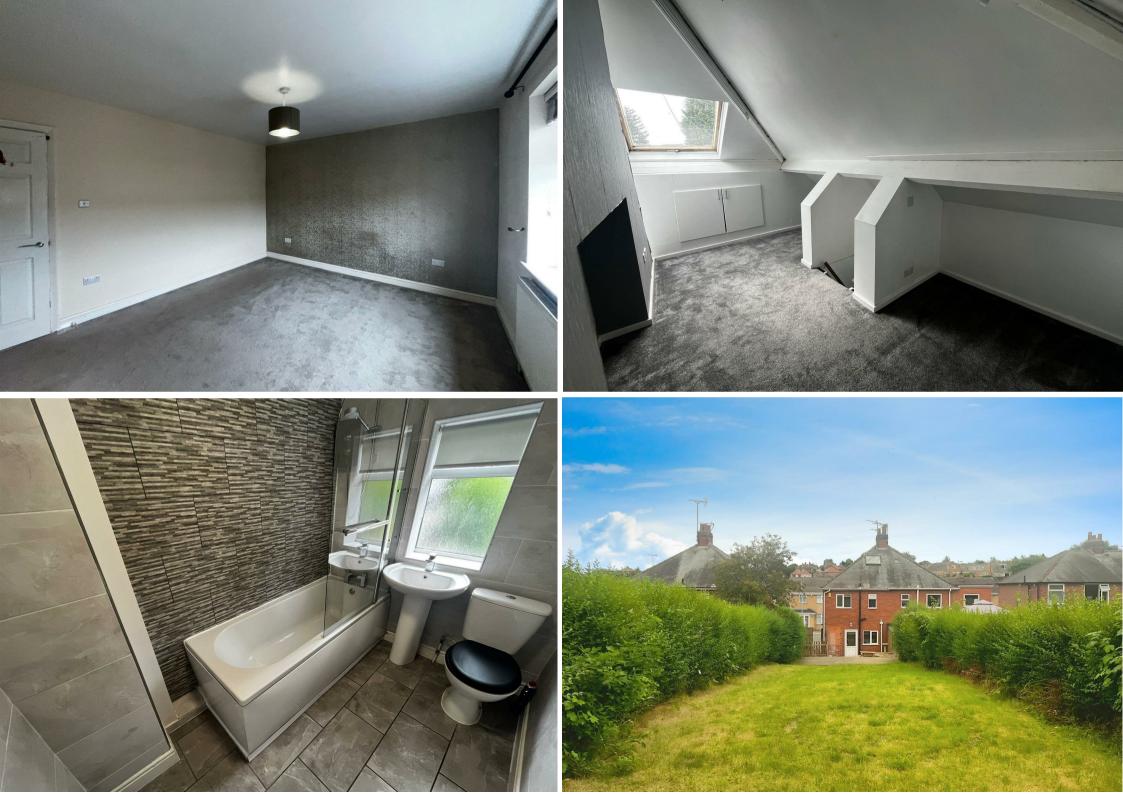

The first floor hosts two excellent bedrooms, both with neutral decor. The family bathroom can be found just off the landing and complete with a three piece suite with a shower over the bath. The second bedroom allows access to a handy attic room with the flexibility to become an office or cinema room. This property would make a great investment for first time buyers!

### Bedroom One

With carpeted flooring and central heating radiator.

# Bedroom Two

With carpeted flooring and central heating radiator.

#### Bathroom

Including a three-piece suite with a shower over the bath.

## Loft Room

Including a carpeted floor and skylight window.

## Outisde

Comprising a patio area with steps leading onto the well-maintained lawn. To the front offers parking for two cars.

BuckleyBrown Estate Agents
55- 57 Leeming Street | Mansfield | Nottinghamshire | NG18 1ND
t: 01623 633633 | mansfield@buckleybrown.co.uk | www.buckleybrown.co.uk