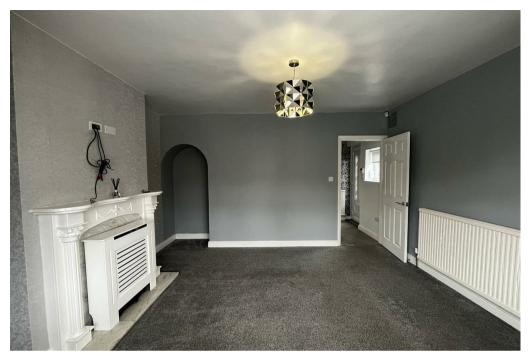

Starting with the fabulous kitchen which offers an extensive range of modern units and cabinets with work surfaces over, an inset sink, integrated appliances and space for a dining table to enjoy your morning cup of tea! Through to the lounge which provides the perfect blend of style and comfort. The feature fireplace creates a cosy atmosphere to relax and put your feet up, there is plenty of space to add your own finishing touches.

#### Lounge

Including carpeted flooring and a feature fireplace.