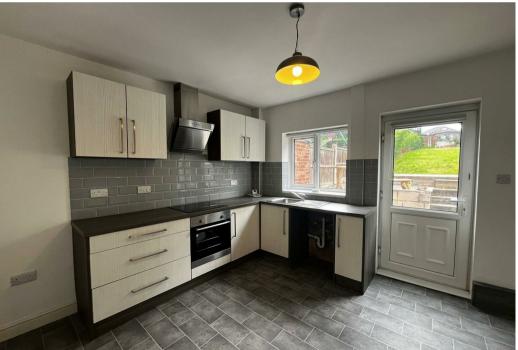

Starting with the fabulous kitchen which offers an extensive range of modern units and cabinets with work surfaces over, an inset sink, integrated appliances and space for a dining table to enjoy your morning cup of tea! Through to the lounge which provides the perfect blend of style and comfort. The feature fireplace creates a cosy atmosphere to relax and put your feet up, there is plenty of space to add your own finishing touches.

# Kitchen

Complete with a range of matching units and cabinetry, with complementary work surface over and inset sink.