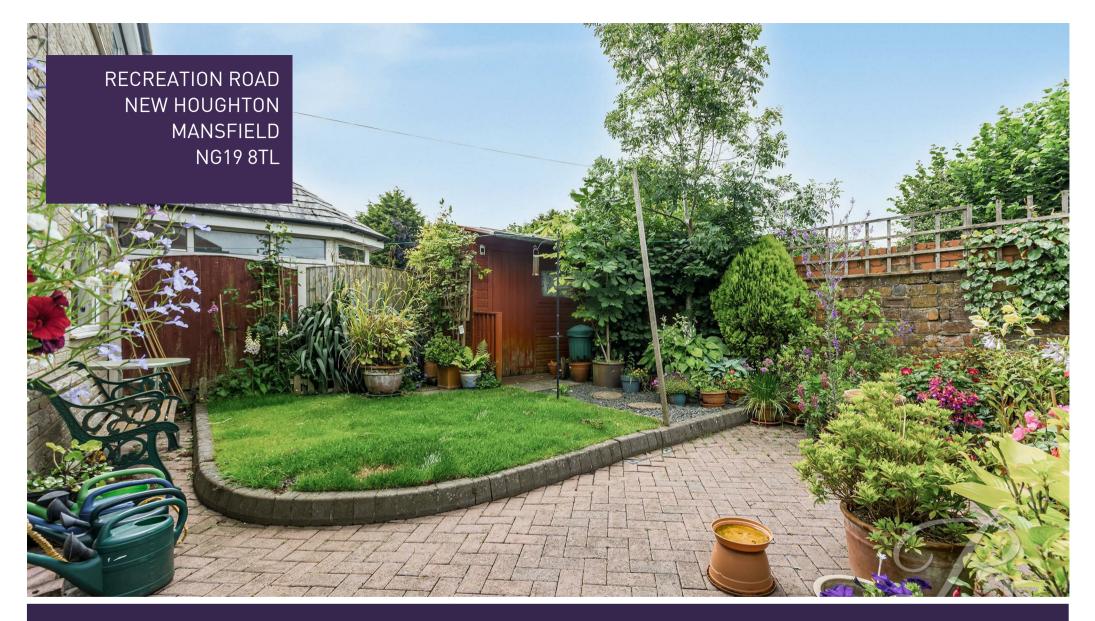

Outside, there is a block-paved driveway providing off-street parking and a garage. There is an established garden to the rear with a paved area, lawn, mature shrubbery, and a fence surround. This home won't be around for long, so call today to book a viewing!

## Outside

With a block paved driveway providing off-street parking and garage. There is an established garden to the rear with paved area, lawn, mature shrubbery and a fence surround.

IMPORTANT: we would like to inform prospective purchasers that these sales particulars have been prepared as a general guide only. A detailed survey has not been carried out, nor the services, appliances and fittings tested. Room sizes should not be relied upon for furnishing purposes and are approximate. If floor plans are included, they are for guidance only and illustration purposes only and may not be to scale. If there are any important matters likely to affect your decision to buy, please contact us before viewing the property.