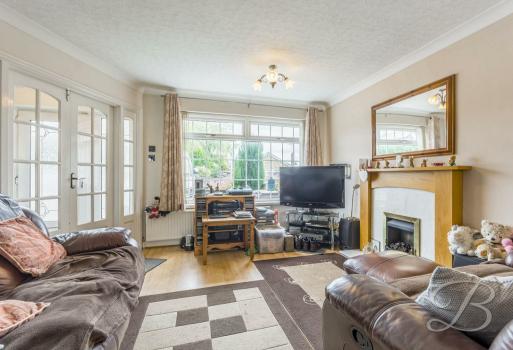

Upon entry, you will be welcomed into the hallway, which leads nicely into the open plan living room/diner. This space is just wonderful and really boasts a warm, homely environment where you will love spending your time. This room benefits from a feature fireplace and plenty of space for a dining table where you can enjoy sit down meals with the family. And with windows to the front and rear, this space has a wealth of light that is highly inviting! You'll find the kitchen just next door, which comes complete with a range of matching units and cabinets where you can prepare meals for family and friends. Together with a door leading outside.

Living Room 9'9" x 12'3" With laminate flooring, central heating radiator, coving, feature fireplace and window to the front elevation.

Dining Room 8'6" x 10'7" With laminate flooring, central heating radiator and window to the rear elevation.