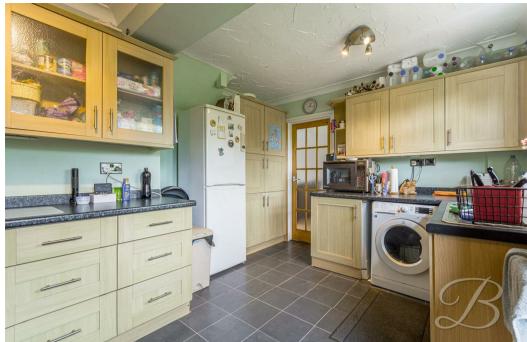

Upon entry, you will be welcomed into the hallway, which leads nicely into the open plan living room/diner. This space is just wonderful and really boasts a warm, homely environment where you will love spending your time. This room benefits from a feature fireplace and plenty of space for a dining table where you can enjoy sit down meals with the family. And with windows to the front and rear, this space has a wealth of light that is highly inviting! You'll find the kitchen just next door, which comes complete with a range of matching units and cabinets where you can prepare meals for family and friends. Together with a door leading outside.

Kitchen 9'8" x 13'3" Fitted with shaker style wall and base units, work surface, space for a rangemaster cooker, extractor fan, inset sink with mixer tap above, plumbing for a washing machine, coving, central heating radiator, window to the rear elevation and door leading outside.