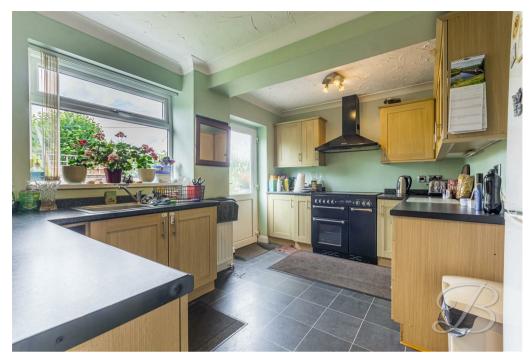

Upon entry, you will be welcomed into the hallway, which leads nicely into the open plan living room/diner. This space is just wonderful and really boasts a warm, homely environment where you will love spending your time. This room benefits from a feature fireplace and plenty of space for a dining table where you can enjoy sit down meals with the family. And with windows to the front and rear, this space has a wealth of light that is highly inviting! You'll find the kitchen just next door, which comes complete with a range of matching units and cabinets where you can prepare meals for family and friends. Together with a door leading outside.

Kitchen 9'8" x 13'3" Fitted with shaker style wall and base units, work surface, space for a rangemaster cooker, extractor fan, inset sink with mixer tap above, plumbing for a washing machine, coving, central heating radiator, window to the rear elevation and door leading outside.