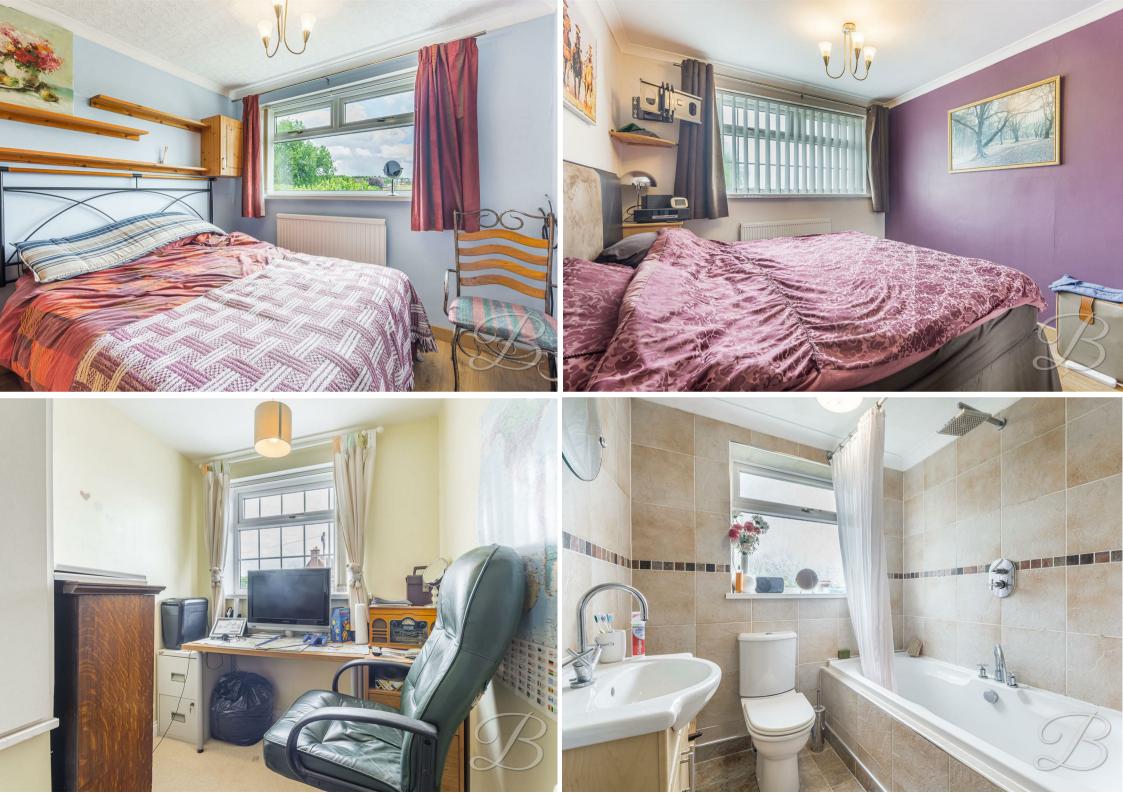

Ready to head upstairs? From here, you will gain access to three well-proportioned bedrooms, all of which are versatile and allow you to add your own stamp. Additionally, there is a welcoming, neutral bathroom complete with a suite in white, including a bath, which is just perfect for unwinding in after a long day.

Bedroom One 9'0" x 11'3" With laminate flooring, central heating radiator and window to the front elevation.

Bedroom Two 9'0" x 11'3" With laminate flooring, central heating radiator, coving, fitted wardrobe and window to the rear elevation.

Bedroom Three 6'7" x 8'0" With carpet to flooring, central heating, fitted wardrobe and window to the front elevation.

Bathroom 6'2" x 6'7" Complete with a bath, wash and basin, low flush WC, vanity storage, full height tiling and an opaque window.