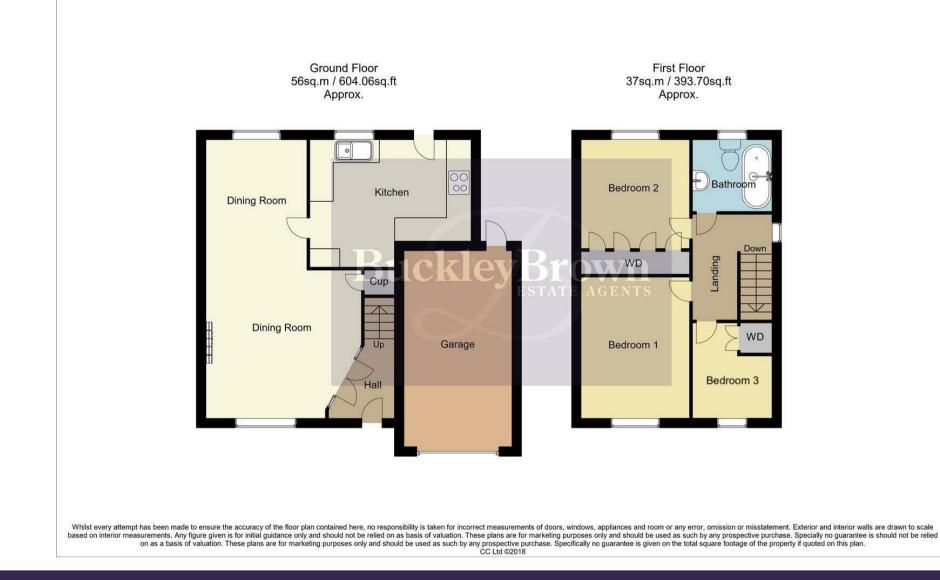

Living Room 9'9" x 12'3" With laminate flooring, central heating radiator, coving, feature fireplace and window to the front elevation.

Dining Room 8'6" x 10'7" With laminate flooring, central heating radiator and window to the rear elevation.

Kitchen 9'8" x 13'3" Fitted with shaker style wall and base units, work surface, space for a rangemaster cooker, extractor fan, inset sink with mixer tap above, plumbing for a washing machine, coving, central heating radiator, window to the rear elevation and door leading outside.

Bedroom One 9'0" x 11'3" With laminate flooring, central heating radiator and window to the front elevation.

Bedroom Two 9'0" x 11'3" With laminate flooring, central heating radiator, coving, fitted wardrobe and window to the rear elevation.

Bedroom Three 6'7" x 8'0" With carpet to flooring, central heating, fitted wardrobe and window to the front elevation.

Bathroom 6'2" x 6'7" Complete with a bath, wash and basin, low flush WC, vanity storage, full height tiling and an opaque window.