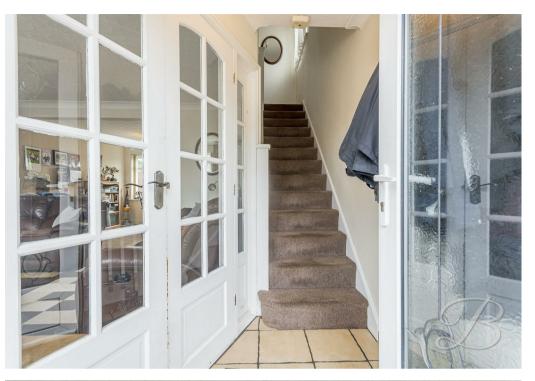

Upon entry, you will be welcomed into the hallway, which leads nicely into the open plan living room/diner. This space is just wonderful and really boasts a warm, homely environment where you will love spending your time. This room benefits from a feature fireplace and plenty of space for a dining table where you can enjoy sit down meals with the family. And with windows to the front and rear, this space has a wealth of light that is highly inviting! You'll find the kitchen just next door, which comes complete with a range of matching units and cabinets where you can prepare meals for family and friends. Together with a door leading outside.