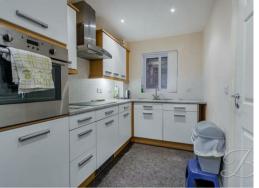

## Kitchen

Complete with a range of modern wall base and drawer units with contrasting work surfaces above. Appliances include an integrated eye-level oven, electric hob, extractor fan, integrated fridge and a sink and drainer unit. The room is finished with tiled splashbacks and a window.