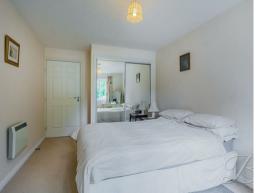

There are two bedroom which are a brilliant size and the master has the luxury of fitted, mirror fronted wardrobes. To complete the property is a recently fitted shower room offering a suite in white. Outside offers a communal garden space and unallocated communal parking.

Living Room 10'3" 20'5"
With carpet flooring, electric radiator and

double doors opening up to a Juliette balcony.

Bedroom One 9'5" 15'0"

With carpet flooring, electric radiator, fitted wardrobes and a window.