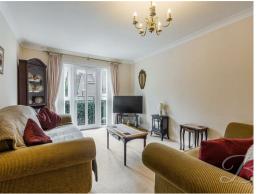

Heading into the apartment you will find a fully fitted kitchen just off the hallway complete with a range of modern appliances and attractive units. There is a great size lounge which has a Juliette balcony allowing for plenty of natural light as well as ample space for dining.

Living Room 10'3" 20'5"
With carpet flooring, electric radiator and

double doors opening up to a Juliette balcony.

Bedroom One 9'5" 15'0"

With carpet flooring, electric radiator, fitted wardrobes and a window.