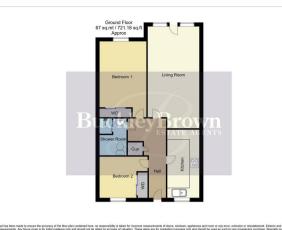

#### Hallway

With carpet flooring, storage cupboard, electric radiator and access to;

#### Kitchen

Complete with a range of modern wall base and drawer units with contrasting work surfaces above. Appliances include an integrated eye-level oven, electric hob, extractor fan, integrated fridge and a sink and drainer unit. The room is finished with tiled splashbacks and a window.

Living Room 10'3" 20'5" With carpet flooring, electric radiator and double doors opening up to a Juliette balcony.

Bedroom One 9'5" 15'0" With carpet flooring, electric radiator, fitted wardrobes and a window.

Bedroom Two 8'2" 9'4" With carpet flooring, electric radiator and a window.

Shower Room 5'4" 7'6" Fitted with a glass shower cubicle, low flush WC and hand wash basin. The room is finished with part tiled walls and carpet flooring.