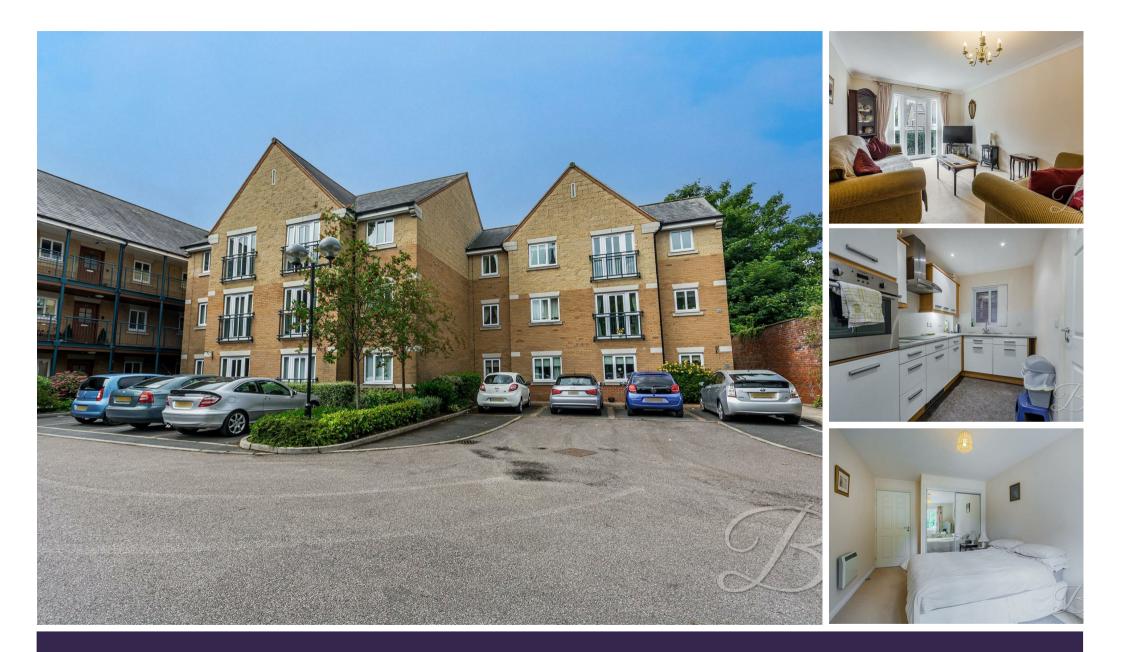

## Offers In The Region Of £110,000 Leasehold

16 ST. JOHNS VIEW I I MANSFIELD I NG18 1QP

OVER 55s ONLY... This two bedroom ground floor apartment is sure to impress with it's modern and neutral decor throughout and the amazing location it has to offer. Positioned within walking distance of Mansfield Town centre it benefits from an array of amenities and transport links right at your doorstep. What's not to love!

Heading into the apartment you will find a fully fitted kitchen just off the hallway complete with a range of modern appliances and attractive units. There is a great size lounge which has a Juliette balcony allowing for plenty of natural light as well as ample space for dining.

There are two bedroom which are a brilliant size and the master has the luxury of fitted, mirror fronted wardrobes. To complete the property is a recently fitted shower room offering a suite in white. Outside offers a communal garden space and unallocated communal parking.

Living Room 10'3" 20'5" With carpet flooring, electric radiator and double doors opening up to a Juliette balcony.

Bedroom One 9'5" 15'0" With carpet flooring, electric radiator, fitted wardrobes and a window.

Bedroom Two 8'2" 9'4" With carpet flooring, electric radiator and a window.

Shower Room 5'4" 7'6" Fitted with a glass shower cubicle, low flush WC and hand wash basin. The room is finished with part tiled walls and carpet flooring.

### Outside

There is a communal garden space and unallocated communal parking.