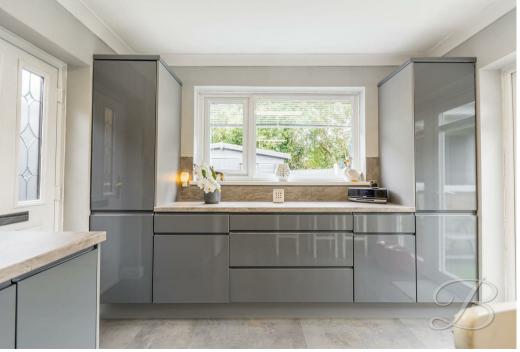

Step into the modern kitchen, where you will find a stunning range of sleek wall and base units, along with space and plumbing for all of your essential appliances. If you love cooking, this is sure to be your favourite room! There's even an integrated fridge freezer and dishwasher. The living room is simply wonderful, boasting an abundance of space to place both living and dining room furniture if desired! Not to mention a feature fireplace and complementary decor.