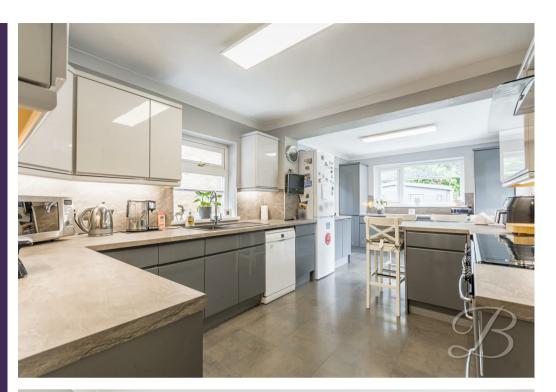

Step into the modern kitchen, where you will find a stunning range of sleek wall and base units, along with space and plumbing for all of your essential appliances. If you love cooking, this is sure to be your favourite room! There's even an integrated fridge freezer and dishwasher. The living room is simply wonderful, boasting an abundance of space to place both living and dining room furniture if desired! Not to mention a feature fireplace and complementary decor.