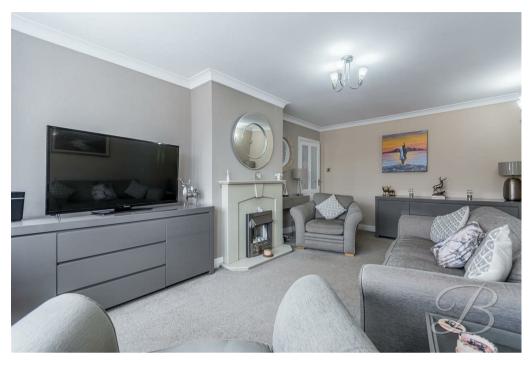

Step into the modern kitchen, where you will find a stunning range of sleek wall and base units, along with space and plumbing for all of your essential appliances. If you love cooking, this is sure to be your favourite room! There's even an integrated fridge freezer and dishwasher. The living room is simply wonderful, boasting an abundance of space to place both living and dining room furniture if desired! Not to mention a feature fireplace and complementary decor.