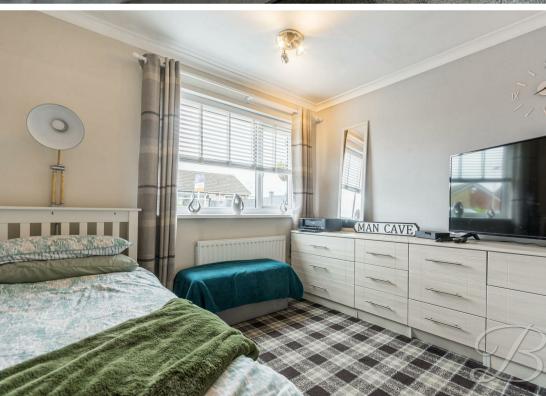

Bedroom Three 9'8" x 10'5" With carpet to flooring, central heating radiator and window to the front elevation.

Bathroom 6'10" x 7'11" Complete with 'P' shaped panelled bath, low flush WC, wash hand basin, vanity storage, full height tiling and an opaque window.