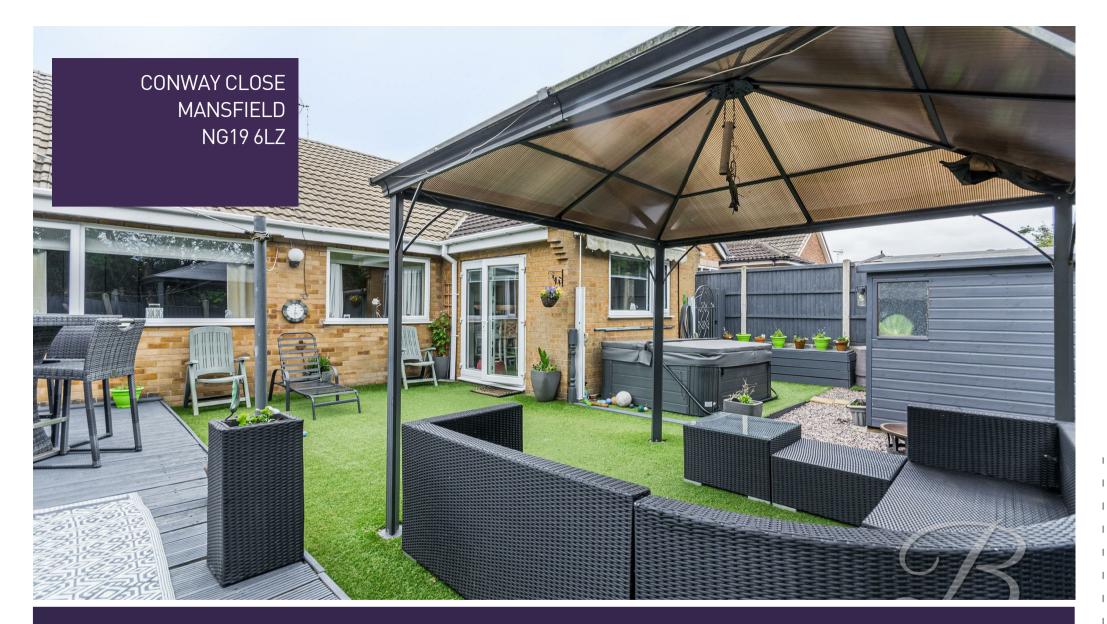

Step outside, where you will find a driveway providing offstreet parking and an integral garage. There is a lowmaintenance garden to the rear with an artificial lawn, decked seating area and fence surround.

## Outside

With a driveway providing offstreet parking and an integral garage. There is a low maintenance garden to the rear with an artificial lawn, decked seating area and fence surround.

Ground Floor 107sq.m / 1149.60sq.ft Approx.