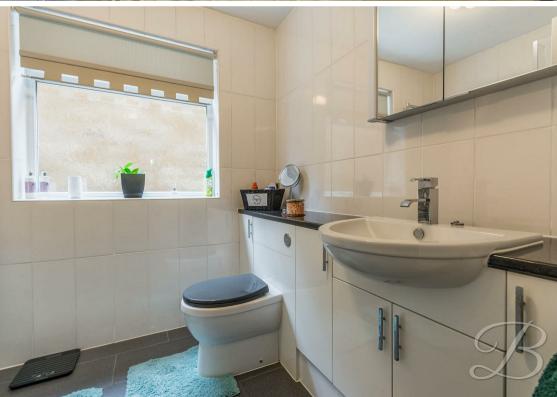

Head across the hall, where you will only be further impressed with three wonderfully presented bedrooms, the first of which benefits from a fitted wardrobe! What more could you ask for?! Completing the floor is a neutral toned bathroom, finished with a lovely three-piece suite in white with vanity storage.

Bedroom Three 9'8" x 10'5" With carpet to flooring, central heating radiator and window to the front elevation.

Bathroom 6'10" x 7'11" Complete with 'P' shaped panelled bath, low flush WC, wash hand basin, vanity storage, full height tiling and an opaque window.