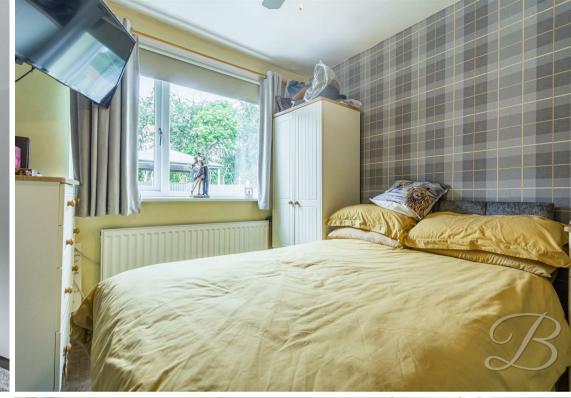

Bedroom Three 9'8" x 10'5" With carpet to flooring, central heating radiator and window to the front elevation.

Bathroom 6'10" x 7'11" Complete with 'P' shaped panelled bath, low flush WC, wash hand basin, vanity storage, full height tiling and an opaque window.