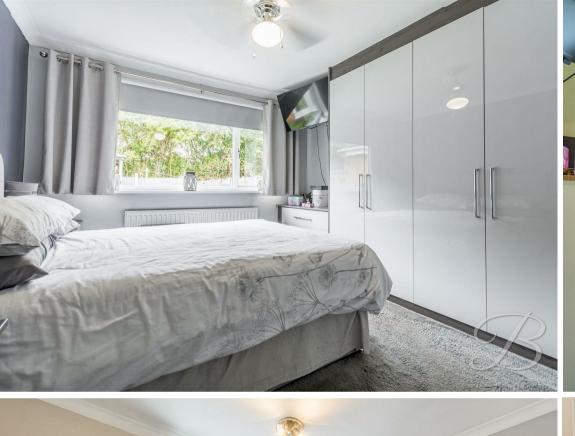

Bedroom One 10'11" x 13'5" With carpet to flooring, central heating radiator, fitted wardrobe and window to the rear elevation.

Bedroom Two 8'4" x 11'8" With carpet to flooring, central heating radiator and window to the front elevation.