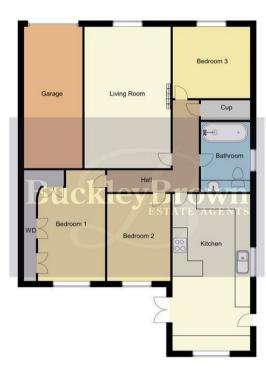

## Outside

With a driveway providing offstreet parking and an integral garage. There is a low maintenance garden to the rear with an artificial lawn, decked seating area and fence surround.

Ground Floor 107sq.m / 1149.60sq.ft Approx.

Whilst every attempt has been made to ensure the accuracy of the floor plan contained here, no responsibility is taken for incorrect measurements of doors, windows, appliances and room or any error, omission or misstatement. Exterior and interior walls are drawn to scale based on interior measurements. Any figure given is for initial guidance only and should not be relied on as basis of valuation. These plans are for marketing purposes only and should be used as such by any prospective purchase. Specially no guarantee is should not be relied on as a basis of valuation. These plans are for marketing purposes only and should be used as such by any prospective purchase. Specifically no guarantee is given on the total square footage of the property if quoted on this plan.