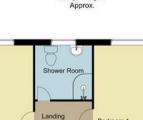

# Shower Room

Fitted with an enclosed shower, wall hung basin with vanity storage, low flush WC, heated towel rail, full height tiling, extractor fan and an opaque window to the rear elevation.

•

Bedroom 1

Second Floor: 52Sq.Mt/Sq.FT

Whilst every attempt has been made to ensure the accuracy of the floor plan contained here, no responsibility is taken for incorrect measurements of doors, windows, appliances and room or any error, omission or mission or mathematicated in the relied on as basis of valuation. These plans are for marketing purposes only and should be used as such by any prospective purchase. Specially no guarantee is should not be relied on as basis of valuation. These plans are for marketing purposes only and should be used as such by any prospective purchase. Specially no guarantee is given on the total square footage of the property if quoted on this plan. CC Ltd @2018