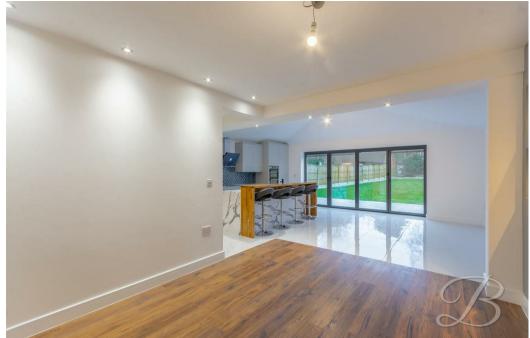

Step into the spacious and stylish open-plan kitchen, thoughtfully designed for modern-day living. The brand-new kitchen comes equipped with integrated appliances, offering both style and convenience. Not to mention, a wonderful breakfast bar and bi-fold doors provide a seamless transition between inside and outside. Flowing nicely from here is a delightful lounge, which features the ideal amount of space for furnishings, along with a bespoke media wall. The dining room is fantastic too, boasting a bright and airy space with an abundance of versatility for you to utilise. Completing this floor is a stylish shower room and an internal door providing access to the integral garage.

### Kitchen 20'8" x 13'1"

Complete with shaker style wall and base units, work surface, ceramic hob, extractor fan, integrated double oven, fridge freezer, dishwasher and tiled splash back. There is an island fitted with additional cabinets, an inset sink and breakfast bar. With down lights, two sky lights, vertical central heating radiator, tiled flooring and bi-fold doors leading outside.

#### Lounge 11'9" x 25'7" With laminate flooring, down lights and a

bespoke feature wall with electric fireplace.

Dining Room 11'9" x 11'9" With laminate flooring, modern central heating radiator and bay window to the front elevation.