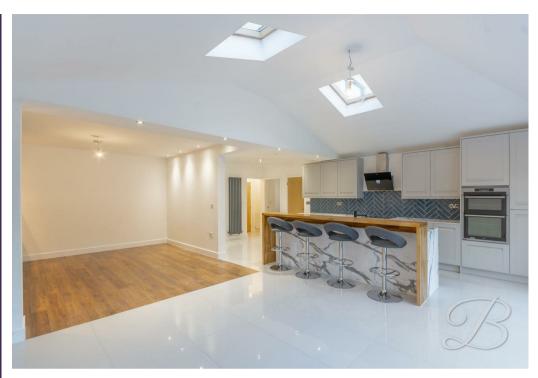

Step into the spacious and stylish open-plan kitchen, thoughtfully designed for modern-day living. The brand-new kitchen comes equipped with integrated appliances, offering both style and convenience. Not to mention, a wonderful breakfast bar and bi-fold doors provide a seamless transition between inside and outside. Flowing nicely from here is a delightful lounge, which features the ideal amount of space for furnishings, along with a bespoke media wall. The dining room is fantastic too, boasting a bright and airy space with an abundance of versatility for you to utilise. Completing this floor is a stylish shower room and an internal door providing access to the integral garage.

### Kitchen 20'8" x 13'1"

Complete with shaker style wall and base units, work surface, ceramic hob, extractor fan, integrated double oven, fridge freezer, dishwasher and tiled splash back. There is an island fitted with additional cabinets, an inset sink and breakfast bar. With down lights, two sky lights, vertical central heating radiator, tiled flooring and bi-fold doors leading outside.