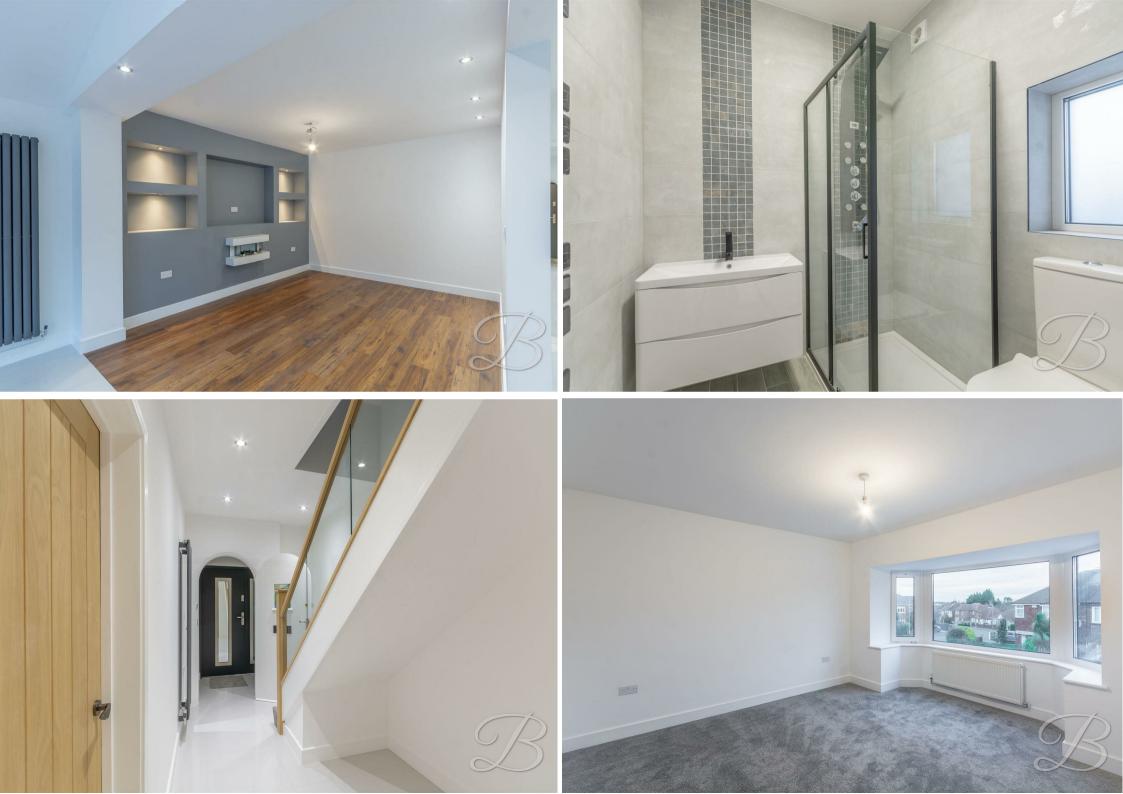

The first floor welcomes four well-appointed bedrooms and a contemporary bathroom, providing ample space for a growing family or inviting round guests. All of which benefit from newly fitted carpet, neural decor, and fire doors. The second floor hosts two flexible and generously sized bedrooms, offering the perfect blank canvas.

#### Hall

With vertical central heating radiator, down lights, carpeted staircase leading to the first floor with glass balustrade, with access to;

# Shower Room 6'0" x 6'4"

Fitted with a low flush WC, enclosed shower, wall hung basin with vanity storage, full height tiling, chrome heated towel rail and an opaque window to the rear elevation.

Store 6'4" x 4'11"

### Bathroom 6'0" x 9'2"

Complete with a panelled bath, enclosed shower, low flush WC, wall hung basin with vanity storage, full height tiling, extractor fan and an opaque window to the rear elevation.