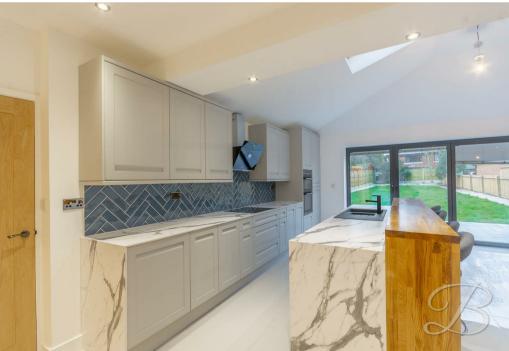

Step into the spacious and stylish open-plan kitchen, thoughtfully designed for modern-day living. The brand-new kitchen comes equipped with integrated appliances, offering both style and convenience. Not to mention, a wonderful breakfast bar and bi-fold doors provide a seamless transition between inside and outside. Flowing nicely from here is a delightful lounge, which features the ideal amount of space for furnishings, along with a bespoke media wall. The dining room is fantastic too, boasting a bright and airy space with an abundance of versatility for you to utilise. Completing this floor is a stylish shower room and an internal door providing access to the integral garage.

### Kitchen 20'8" x 13'1"

Complete with shaker style wall and base units, work surface, ceramic hob, extractor fan, integrated double oven, fridge freezer, dishwasher and tiled splash back. There is an island fitted with additional cabinets, an inset sink and breakfast bar. With down lights, two sky lights, vertical central heating radiator, tiled flooring and bi-fold doors leading outside.