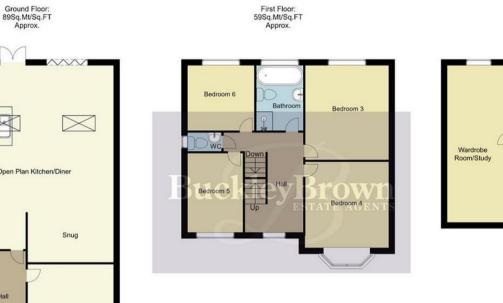

The first floor welcomes four well-appointed bedrooms and a contemporary bathroom, providing ample space for a growing family or inviting round guests. All of which benefit from newly fitted carpet, neural decor, and fire doors. The second floor hosts two flexible and generously sized bedrooms, offering the perfect blank canvas.

#### Hall

With vertical central heating radiator, down lights, carpeted staircase leading to the first floor with glass balustrade, with access to;

### Kitchen 20'8" x 13'1"

Complete with shaker style wall and base units, work surface, ceramic hob, extractor fan, integrated double oven, fridge freezer, dishwasher and tiled splash back. There is an island fitted with additional cabinets, an inset sink and breakfast bar. With down lights, two sky lights, vertical central heating radiator, tiled flooring and bi-fold doors leading outside.

#### Lounge 11'9" x 25'7" With laminate flooring, down lights and a

bespoke feature wall with electric fireplace.

Dining Room 11'9" x 11'9" With laminate flooring, modern central heating radiator and bay window to the front elevation.

# Shower Room 6'0" x 6'4"

Fitted with a low flush WC, enclosed shower, wall hung basin with vanity storage, full height tiling, chrome heated towel rail and an opaque window to the rear elevation.

Store 6'4" x 4'11"

### WC 6'4" x 4'11"

Fitted with a low flush WC, wash hand basin, modern half height tiling, heated towel rail, extractor fan, and an opaque window to the side elevation.

# Landing

With carpet to flooring, modern central heating radiator, down lights, window to the front elevation, with access to;

Bedroom Three 11'9" x 12'11" With carpet to flooring, central heating radiator and window to the rear elevation.

Bedroom Four 11'9" x 11'9" With carpet to flooring, central heating radiator and bay window to the front elevation.

Bedroom Five 10'11" x 7'10" With carpet to flooring, central heating and window to the front elevation.

### Bedroom Six 9'2" x 7'6" With carpet to flooring, central heating radiator and window to the rear elevation.

•

Bedroom 1

Second Floor: 52Sq.Mt/Sq.FT

Whilst every attempt has been made to ensure the accuracy of the floor plan contained here, no responsibility is taken for incorrect measurements of doors, windows, appliances and room or any error, omission or mission or mathematicated in the relied on as basis of valuation. These plans are for marketing purposes only and should be used as such by any prospective purchase. Specially no guarantee is should not be relied on as basis of valuation. These plans are for marketing purposes only and should be used as such by any prospective purchase. Specially no guarantee is given on the total square footage of the property if quoted on this plan. CC Ltd @2018