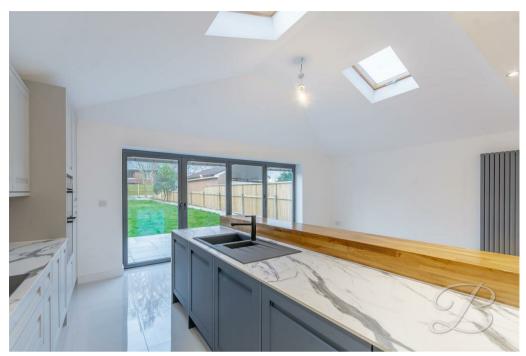

Step into the spacious and stylish open-plan kitchen, thoughtfully designed for modern-day living. The brand-new kitchen comes equipped with integrated appliances, offering both style and convenience. Not to mention, a wonderful breakfast bar and bi-fold doors provide a seamless transition between inside and outside. Flowing nicely from here is a delightful lounge, which features the ideal amount of space for furnishings, along with a bespoke media wall. The dining room is fantastic too, boasting a bright and airy space with an abundance of versatility for you to utilise. Completing this floor is a stylish shower room and an internal door providing access to the integral garage.

### Kitchen 20'8" x 13'1"

Complete with shaker style wall and base units, work surface, ceramic hob, extractor fan, integrated double oven, fridge freezer, dishwasher and tiled splash back. There is an island fitted with additional cabinets, an inset sink and breakfast bar. With down lights, two sky lights, vertical central heating radiator, tiled flooring and bi-fold doors leading outside.