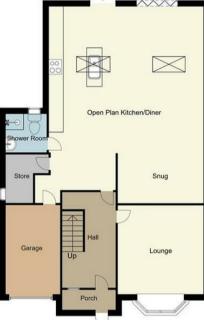

#### Hall

With vertical central heating radiator, down lights, carpeted staircase leading to the first floor with glass balustrade, with access to;

### Kitchen 20'8" x 13'1"

Complete with shaker style wall and base units, work surface, ceramic hob, extractor fan, integrated double oven, fridge freezer, dishwasher and tiled splash back. There is an island fitted with additional cabinets, an inset sink and breakfast bar. With down lights, two sky lights, vertical central heating radiator, tiled flooring and bi-fold doors leading outside.

#### Lounge 11'9" x 25'7" With laminate flooring, down lights and a

bespoke feature wall with electric fireplace.

Dining Room 11'9" x 11'9" With laminate flooring, modern central heating radiator and bay window to the front elevation.

# Shower Room 6'0" x 6'4"

Fitted with a low flush WC, enclosed shower, wall hung basin with vanity storage, full height tiling, chrome heated towel rail and an opaque window to the rear elevation.

Store 6'4" x 4'11"

With access to the boiler and window to the side elevation.

# Outside

With a spacious, tiled driveway to the front elevation providing off-street parking, along with an integral garage. Along with a landscaped garden to the rear which has been finished to a high standard with a patio area, lawn, gravelled surround and fence.

•

Bedroom 1

Second Floor: 52Sq.Mt/Sq.FT

Whilst every attempt has been made to ensure the accuracy of the floor plan contained here, no responsibility is taken for incorrect measurements of doors, windows, appliances and room or any error, omission or mission or mathematicated in the relied on as basis of valuation. These plans are for marketing purposes only and should be used as such by any prospective purchase. Specially no guarantee is should not be relied on as basis of valuation. These plans are for marketing purposes only and should be used as such by any prospective purchase. Specially no guarantee is given on the total square footage of the property if quoted on this plan. CC Ltd @2018