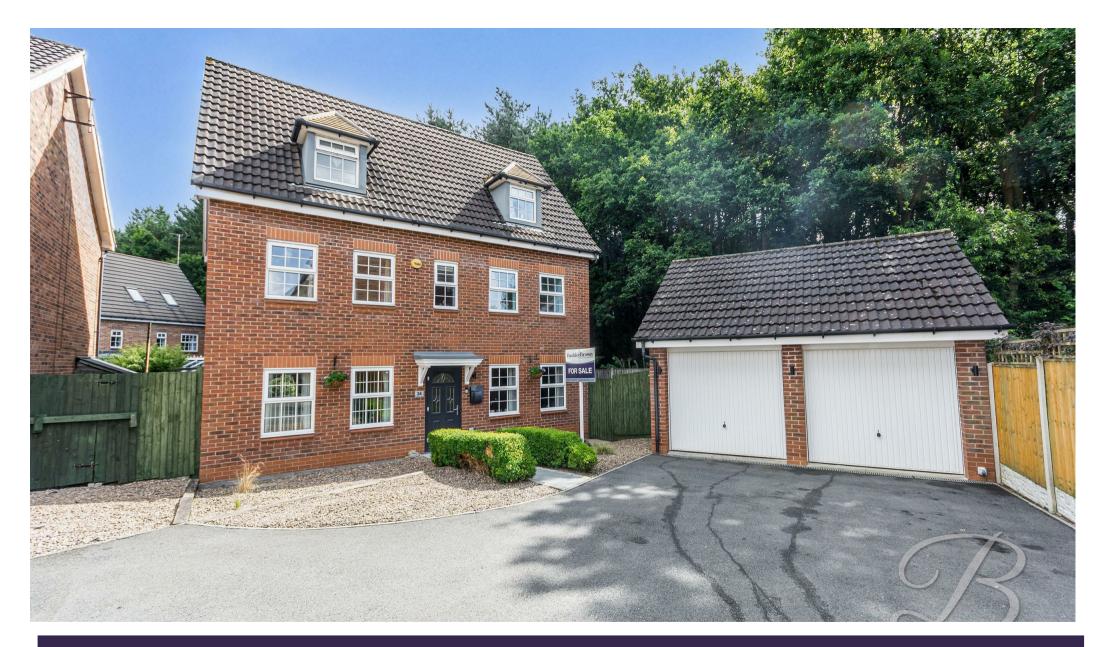

A WHOLESOME FAMILY RESIDENCE!!... We proudly welcome you to this excellent five-bedroom detached home. Positioned on a private cul de sac in the popular and convenient area of Clipstone Village, this house is a true gem and offers a well-planned layout, a spacious rear garden and wonderful views.

Outside, the residence boasts a very spacious and enclosed garden with a well-maintained lawn and a kids play area, perfect for BBQ's and family parties in the summer. There is also a summer house with power, and a shed/lean to for additional storage. To the front of this property hosts a garage for ample storage, and a driveway for private parking. This residence really is the whole package!

Outside

The enclosed garden comprises a wellmaintained lawn with the bonus of a play area. The property is backed onto woods and there is gated access, perfect for dog walking. To the front includes a driveway and a double garage which has power and lighting, offering private parking for an impressive 5 cars.