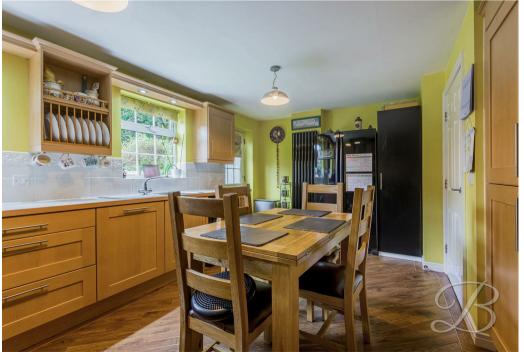

Upon entry, you will be presented with the large entrance hall which leads us to the impressive-sized living room, which is a very sociable setting with space for a sofa and other furnishings, including French doors which lead onto the garden, and windows to the front and back, allowing plenty of light to fill the room. Next, you will find the dining room, which offers space for a good-sized table and chairs. This room offers flexibility to become a snug or office, whatever you desire! Through to the kitchen, you will find matching cabinetry and units, an inset sink and space for appliances. There is space here for a dining room table, not forgetting the back door which allows handy access onto the garden. The ground floor is complete with a WC for added convenience.

Hall With access to:

Dining Room 10'8" x 11'10" With windows to front elevation.

Living Room 10'8" x 20'7" With windows to front and rear elevation. Including french doors leading onto the garden.

Kitchen/Dining Room 12'0" x 16'11" Complete with a range of matching units and cabinetry, with complementary work surface over and inset sink. There is an integrated oven, a dishwasher, and a fridge freezer. The back door provides easy access onto the garden.