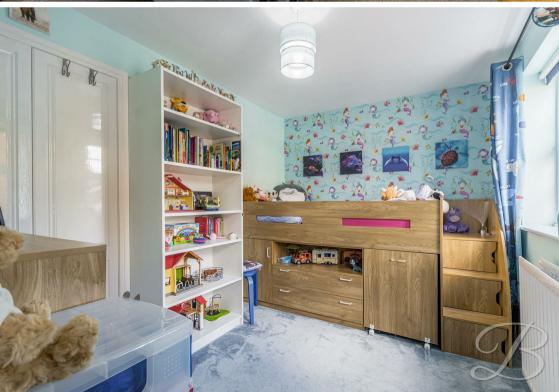

Heading to the first floor, you'll discover three wonderful bedrooms, two with the luxury of their own private ensuite and fitted storage to create your dream wardrobe! Just off the landing is the family bathroom, including a three-piece suite with a shower over the bath.

Moving to the second floor accommodates two additional bedrooms, the large master bedroom is a fantastic size and offers the potential for you to get creative. There is also a private ensuite. This floor is a tranquil space to unwind.

Bedroom Two 10'9" x 13'6" With window to front elevation. Including central heating radiator and carpeted flooring.

Ensuite 6'4" x 7'8"

Bedroom Three 10'8" x 12'3" With windows to front elevation. Including central heating radiator and carpeted flooring.

Ensuite 5'2" x 6'5"

Bedroom Five 8'2" x 9'10" With window to rear elevation. Including central heating radiator and carpeted flooring.

Including a three-piece suite with a shower

Bathroom 7'6" x 5'10" Including a three-piece suite with a shower over the bath. With window to rear elevation.