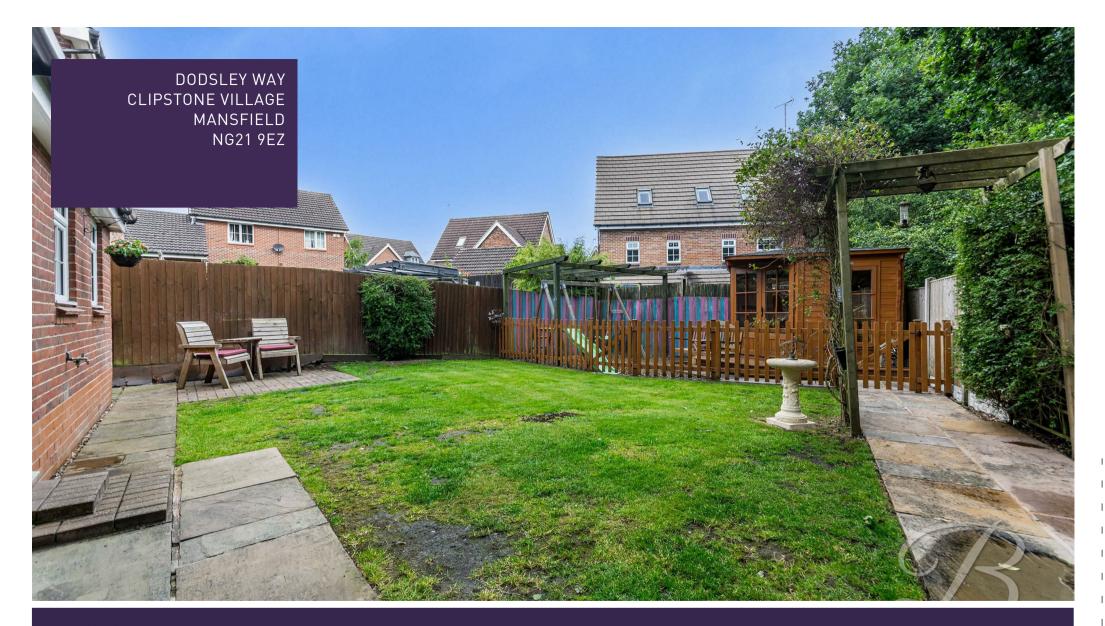

Outside, the residence boasts a very spacious and enclosed garden with a well-maintained lawn and a kids play area, perfect for BBQ's and family parties in the summer. There is also a summer house with power, and a shed/lean to for additional storage. To the front of this property hosts a garage for ample storage, and a driveway for private parking. This residence really is the whole package!

Outside

The enclosed garden comprises a wellmaintained lawn with the bonus of a play area. The property is backed onto woods and there is gated access, perfect for dog walking. To the front includes a driveway and a double garage which has power and lighting, offering private parking for an impressive 5 cars.