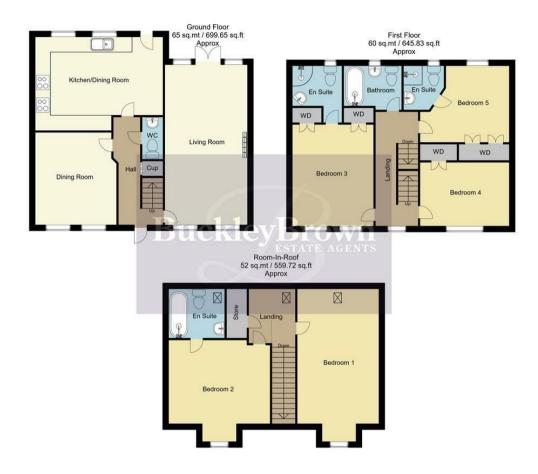

Hall With access to:

Dining Room 10'8" x 11'10" With windows to front elevation.

Living Room 10'8" x 20'7" With windows to front and rear elevation. Including french doors leading onto the garden.

Kitchen/Dining Room 12'0" x 16'11" Complete with a range of matching units and cabinetry, with complementary work surface over and inset sink. There is an integrated oven, a dishwasher, and a fridge freezer. The back door provides easy access onto the garden.

## WC

Including low flush WC and hand wash basin.

Landing With access to:

Bedroom One 11'0" x 16'9" With velux windows to rear elevation and window to front elevation. Including central heating radiator and carpeted flooring.

Bedroom Two 10'9" x 13'6" With window to front elevation. Including central heating radiator and carpeted flooring.

Ensuite 6'4" x 7'8"

Bedroom Three 10'8" x 12'3" With windows to front elevation. Including central heating radiator and carpeted flooring.

Ensuite 5'2" x 6'5"

Bedroom Five 8'2" x 9'10" With window to rear elevation. Including central heating radiator and carpeted flooring.

Including a three-piece suite with a shower

Bathroom 7'6" x 5'10" Including a three-piece suite with a shower over the bath. With window to rear elevation.

Outside

The enclosed garden comprises a wellmaintained lawn with the bonus of a play area. The property is backed onto woods and there is gated access, perfect for dog walking. To the front includes a driveway and a double garage which has power and lighting, offering private parking for an impressive 5 cars.

flooring.

Ensuite 5'2" x 5'6"

over the bath.

Whilst every attempt has been made to ensure the accuracy of the floor plan contained here, no responsibility is taken for incorrect measurements of doors, windows, appliances and room or any error, omission or misstatement. Exterior and interior walls are drawn to scale based on interior measurements. Any figure given is for initial guidance only and should not be relied on as basis of valuation. These plans are for marketing purposes only and should be used as such by any prospective purchase. Specially no guarantee is should not be relied on as a basis of valuation. These plans are for marketing purposes only and should be used as such by any prospective purchase. Specifically no guarantee is given on the total square footage of the property if quoted on this plan.