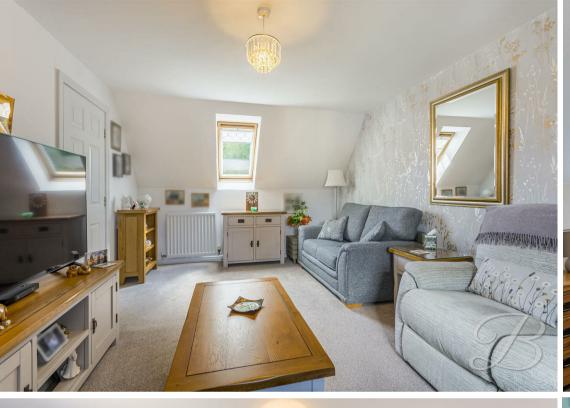

Upon entry, you will be presented with the large entrance hall which leads us to the impressive-sized living room, which is a very sociable setting with space for a sofa and other furnishings, including French doors which lead onto the garden, and windows to the front and back, allowing plenty of light to fill the room. Next, you will find the dining room, which offers space for a good-sized table and chairs. This room offers flexibility to become a snug or office, whatever you desire! Through to the kitchen, you will find matching cabinetry and units, an inset sink and space for appliances. There is space here for a dining room table, not forgetting the back door which allows handy access onto the garden. The ground floor is complete with a WC for added convenience.