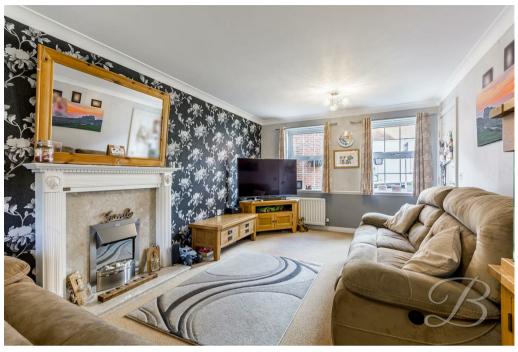

Upon entry, you will be presented with the large entrance hall which leads us to the impressive-sized living room, which is a very sociable setting with space for a sofa and other furnishings, including French doors which lead onto the garden, and windows to the front and back, allowing plenty of light to fill the room. Next, you will find the dining room, which offers space for a good-sized table and chairs. This room offers flexibility to become a snug or office, whatever you desire! Through to the kitchen, you will find matching cabinetry and units, an inset sink and space for appliances. There is space here for a dining room table, not forgetting the back door which allows handy access onto the garden. The ground floor is complete with a WC for added convenience.