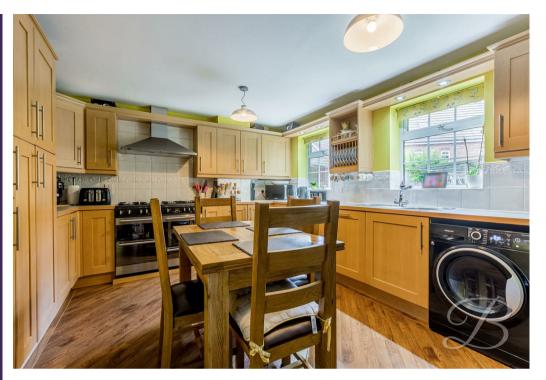

Upon entry, you will be presented with the large entrance hall which leads us to the impressive-sized living room, which is a very sociable setting with space for a sofa and other furnishings, including French doors which lead onto the garden, and windows to the front and back, allowing plenty of light to fill the room. Next, you will find the dining room, which offers space for a good-sized table and chairs. This room offers flexibility to become a snug or office, whatever you desire! Through to the kitchen, you will find matching cabinetry and units, an inset sink and space for appliances. There is space here for a dining room table, not forgetting the back door which allows handy access onto the garden. The ground floor is complete with a WC for added convenience.

Hall With access to:

Dining Room 10'8" x 11'10" With windows to front elevation.

Living Room 10'8" x 20'7" With windows to front and rear elevation. Including french doors leading onto the garden.

Kitchen/Dining Room 12'0" x 16'11" Complete with a range of matching units and cabinetry, with complementary work surface over and inset sink. There is an integrated oven, a dishwasher, and a fridge freezer. The back door provides easy access onto the garden.