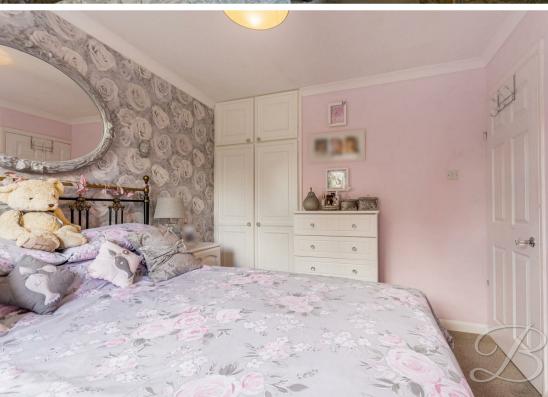

The first floor boasts three well-proportioned bedrooms, all of which are very versatile and feature fitted wardrobes, and a modern shower room off from the landing. Comprised of a three-piece suite, including an enclosed shower.

#### Bedroom One 9'1" x 11'11"

With a window to the front elevation, central heating radiator and a fitted wardrobe.

Bedroom Two 8'3" x 10'2"
With a window to rear front elevation, central heating radiator and a fitted wardrobe.