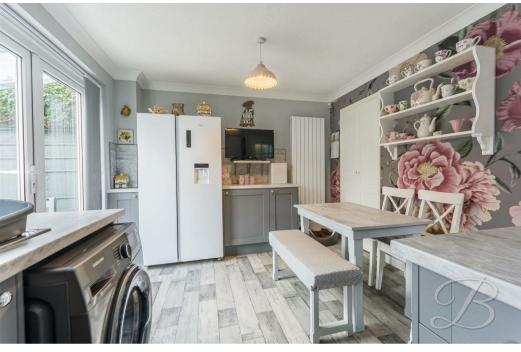

#### Inner Hall

With a window to the side elevation and a stairs rising to the first floor. Doors provide access into:

Kitchen/Dining Room 10'2" x 15'3" The kitchen is fitted with a beautiful range of shaker-style wall and base units with

sink and drainer set into work surface. There is space for a free-standing cooker with an extractor hood over, and further space and plumbing for a washing machine and fridge/freezer. The kitchen really is the heart of the home, offering ample space for a dining table and chairs, making this the ideal place for entertaining family and friends. With a window to the rear elevation, central heating radiator, and french patio doors which provide access onto the rear garden. There is also a useful storage cupboard.