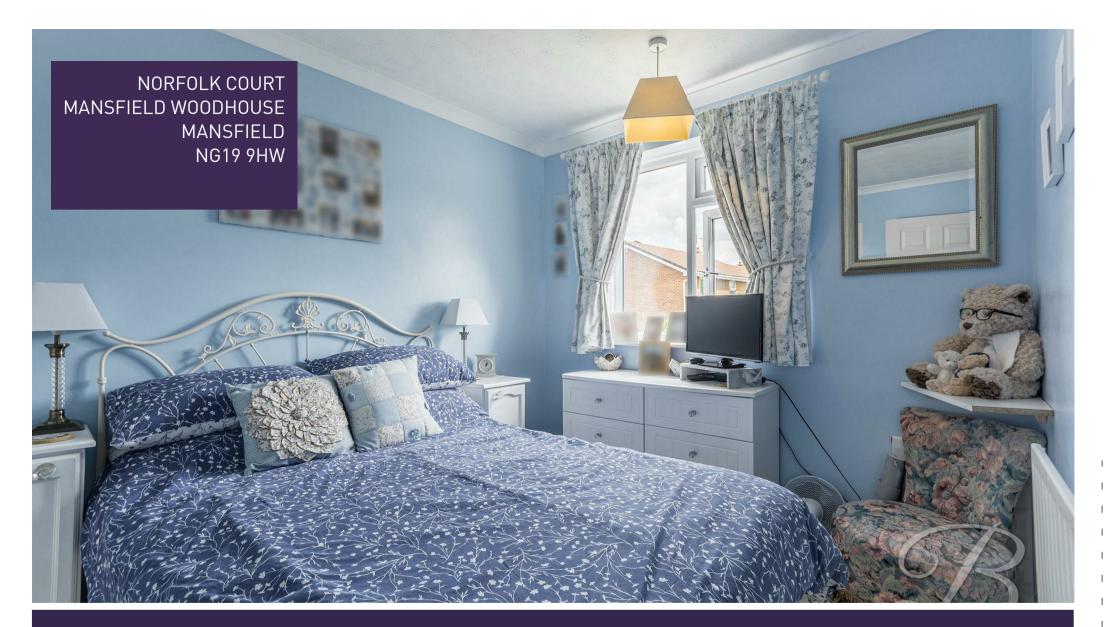

The first floor boasts three well-proportioned bedrooms, all of which are very versatile and feature fitted wardrobes, and a modern shower room off from the landing. Comprised of a three-piece suite, including an enclosed shower.

#### Bedroom One 9'1" x 11'11"

With a window to the front elevation, central heating radiator and a fitted wardrobe.

Bedroom Two 8'3" x 10'2"
With a window to rear front elevation, central heating radiator and a fitted wardrobe.