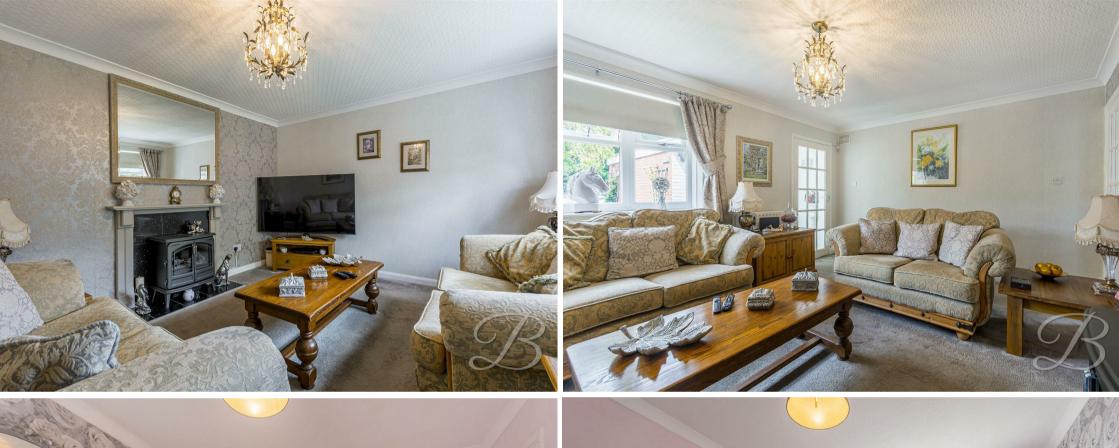

As you enter, you will be greeted by an entrance porch, which offers a convenient space for taking off your coat and shoes after a long day. Just off from here, you will find the living room, offering a light and airy feel, presenting the perfect setting to relax and unwind with loved ones. The kitchen is simply wonderful, boasting ample space for dining, making it perfect for socialising with family and friends.

# Living Room 11'11" x 15'2"

With a window to the front elevation and a central heating radiator. There is a door which provides access into the inner hall.