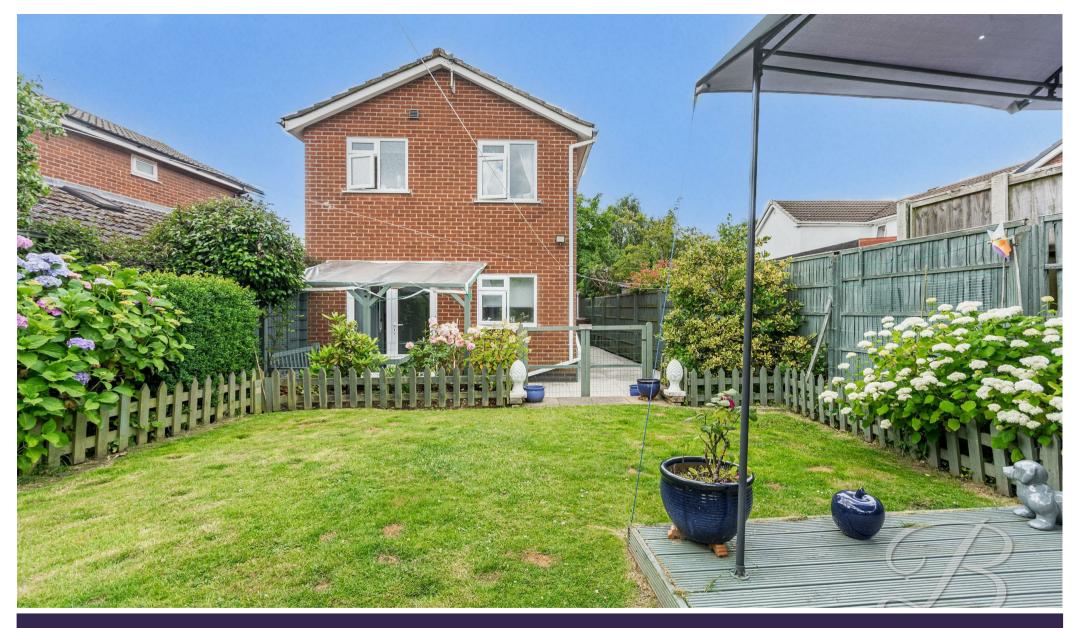

Outside, you'll find beautifully maintained front and rear gardens, perfect for enjoying a bit of fresh air and sunshine or hosting barbecues during the summer months. Additionally, the property includes a driveway and a garage, providing secure parking or extra storage space as needed.

Outside

The property stands well and boasts kerb appeal. There is a garden to the front which is mainly laid to lawn with a hedge border, allowing a degree of privacy and creating a pleasant walk up to the front door. There is a driveway which provides off-street parking, which in turn gives access to the garage. The rear garden has been beautifully landscaped, featuring a decked seating area and planted border, with the rest being mainly laid to lawn. The perfect place to sit and relax during those summer days!