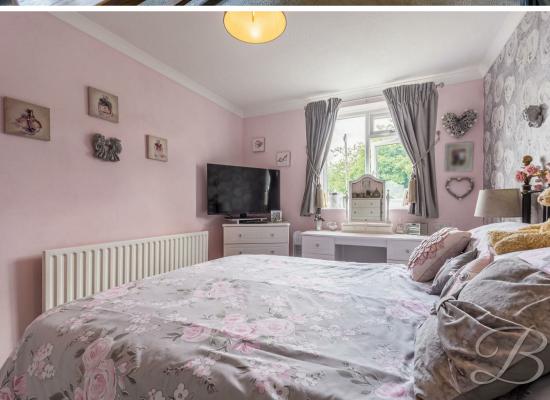

The first floor boasts three well-proportioned bedrooms, all of which are very versatile and feature fitted wardrobes, and a modern shower room off from the landing. Comprised of a three-piece suite, including an enclosed shower.

#### Bedroom One 9'1" x 11'11"

With a window to the front elevation, central heating radiator and a fitted wardrobe.

Bedroom Two 8'3" x 10'2"
With a window to rear front elevation, central heating radiator and a fitted wardrobe.