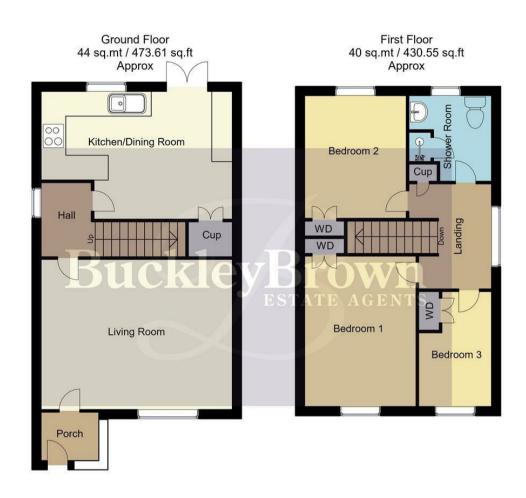

# Living Room 11'11" x 15'2"

With a window to the front elevation and a central heating radiator. There is a door which provides access into the inner hall.

#### Inner Hall

With a window to the side elevation and a stairs rising to the first floor. Doors provide access into:

Kitchen/Dining Room 10'2" x 15'3" The kitchen is fitted with a beautiful range of shaker-style wall and base units with

sink and drainer set into work surface. There is space for a free-standing cooker with an extractor hood over, and further space and plumbing for a washing machine and fridge/freezer. The kitchen really is the heart of the home, offering ample space for a dining table and chairs, making this the ideal place for entertaining family and friends. With a window to the rear elevation, central heating radiator, and french patio doors which provide access onto the rear garden. There is also a useful storage cupboard.

## Landing

With a window to the side elevation and a useful storage cupboard. Doors provide access into;

#### Bedroom One 9'1" x 11'11"

With a window to the front elevation, central heating radiator and a fitted wardrobe.

Bedroom Two 8'3" x 10'2"
With a window to rear front elevation, central heating radiator and a fitted wardrobe.

Bedroom Three 5'10" x 9'1" With a window to the front elevation, central heating radiator and a fitted wardrobe.

## Shower Room 6'7" x 7'3"

The shower room is fitted with an attractive three-piece suite in white comprising low level WC, vanity hand wash basin and shower with complementary glass shower screen and splash back. With an opaque window to the rear elevation and central heating radiator.

Whilst every attempt has been made to ensure the accuracy of the floor plan contained here, no responsibility is taken for incorrect measurements of doors, windows, appliances and room or any error, omission or misstatement. Exterior and interior walls are drawn to scale based on interior measurements. Any figure given is for initial guidance only and should not be relied on as basis of valuation. These plans are for marketing purposes only and should be used as such by any prospective purchase. Specially no guarantee is should not be relied on as a basis of valuation. These plans are for marketing purposes only and should be used as such by any prospective purchase. Specifically no guarantee is given on the total square footage of the property if quoted on this plan.