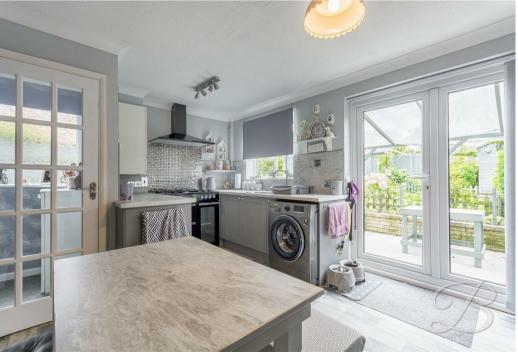

#### Inner Hall

With a window to the side elevation and a stairs rising to the first floor. Doors provide access into:

Kitchen/Dining Room 10'2" x 15'3" The kitchen is fitted with a beautiful range of shaker-style wall and base units with

sink and drainer set into work surface. There is space for a free-standing cooker with an extractor hood over, and further space and plumbing for a washing machine and fridge/freezer. The kitchen really is the heart of the home, offering ample space for a dining table and chairs, making this the ideal place for entertaining family and friends. With a window to the rear elevation, central heating radiator, and french patio doors which provide access onto the rear garden. There is also a useful storage cupboard.