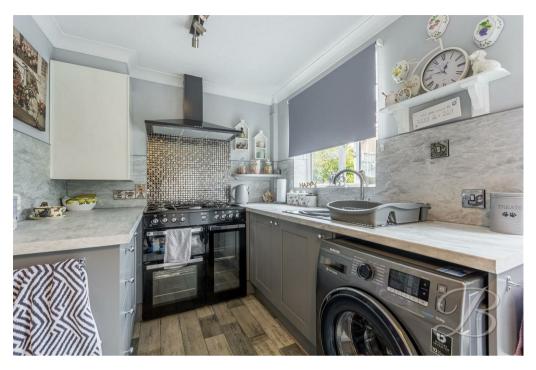

#### Inner Hall

With a window to the side elevation and a stairs rising to the first floor. Doors provide access into:

Kitchen/Dining Room 10'2" x 15'3" The kitchen is fitted with a beautiful range of shaker-style wall and base units with

sink and drainer set into work surface. There is space for a free-standing cooker with an extractor hood over, and further space and plumbing for a washing machine and fridge/freezer. The kitchen really is the heart of the home, offering ample space for a dining table and chairs, making this the ideal place for entertaining family and friends. With a window to the rear elevation, central heating radiator, and french patio doors which provide access onto the rear garden. There is also a useful storage cupboard.