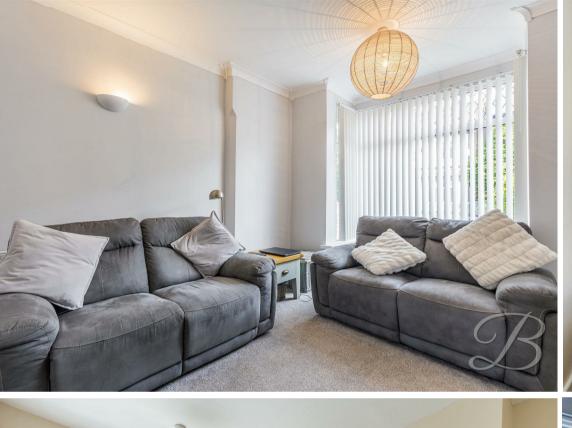

Upon entry, the hallway is spacious and welcomes you to the lovely lounge that is filled with natural light from the large bay window, creating a homely and inviting atmosphere perfect for both relaxing and entertaining with family and friends. Moving through to the dining area, which offers modern decor and French doors which lead onto the garden. This is a very versatile space to use as you desire. The modern kitchen is the highlight of the property, featuring a range of contemporary units, you won't need to touch a thing! Not to mention the space for appliances and French doors, creating a bright and airy atmosphere.

Hall With access to:

Living Room 11'2" x 11'10" Including a bay window with carpeted flooring and a storage cupboard.

Dining Room 11'2" x 11'10" Including french doors to rear elevation. With laminate flooring and access to;