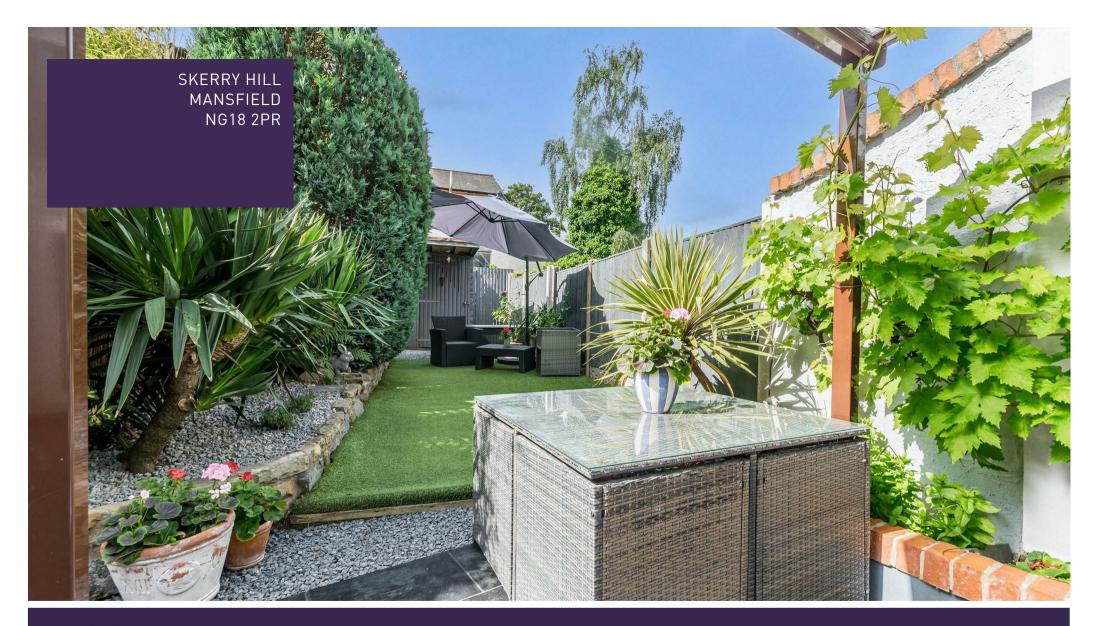

Heading outside, the rear garden boasts a lovely low maintenance plot, the artificial grass and patio seating area create the perfect social setting to invite friends over in the summer months. Don't miss out on this investment opportunity, call now to arrange a viewing!

## Outside

A landscaped garden with artificial grass and patio seating area to the rear.

Whilst every attempt has been made to ensure the accuracy of the floor plan contained here, no responsibility is taken for incorrect measurements of doors, windows, appliances and room or any error, omission or misstatement. Exterior and interior walls are drawn to scale based on interior measurements. Any figure given is for initial guidance only and should not be relied on as basis of valuation. These plans are for marketing purposes only and should be used as such by any prospective purchase. Specially no guarantee is given on the total square footage of the property if quoted on this plan.