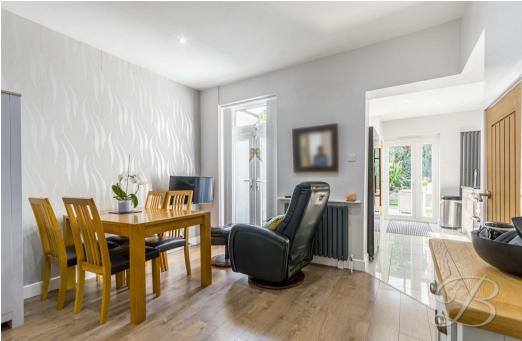

Upon entry, the hallway is spacious and welcomes you to the lovely lounge that is filled with natural light from the large bay window, creating a homely and inviting atmosphere perfect for both relaxing and entertaining with family and friends. Moving through to the dining area, which offers modern decor and French doors which lead onto the garden. This is a very versatile space to use as you desire. The modern kitchen is the highlight of the property, featuring a range of contemporary units, you won't need to touch a thing! Not to mention the space for appliances and French doors, creating a bright and airy atmosphere.

Hall With access to:

Living Room 11'2" x 11'10" Including a bay window with carpeted flooring and a storage cupboard.

Dining Room 11'2" x 11'10" Including french doors to rear elevation. With laminate flooring and access to;

Kitchen 8'9" x 14'0"

Complete with a modern range of matching units and cabinetry, with complementary work surface over and inset sink.

Landing
With access to:

Bedroom One 9'8" x 12'3" With window to rear elevation. Including laminate flooring and central heating radiator.