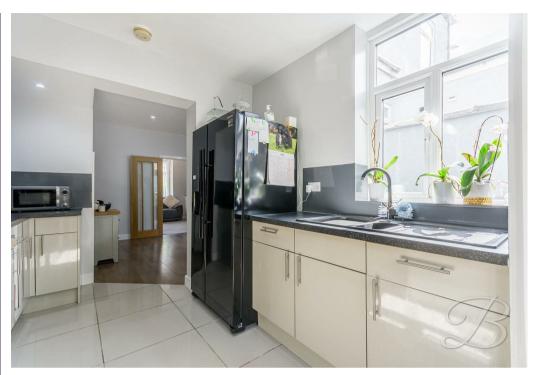

Upon entry, the hallway is spacious and welcomes you to the lovely lounge that is filled with natural light from the large bay window, creating a homely and inviting atmosphere perfect for both relaxing and entertaining with family and friends. Moving through to the dining area, which offers modern decor and French doors which lead onto the garden. This is a very versatile space to use as you desire. The modern kitchen is the highlight of the property, featuring a range of contemporary units, you won't need to touch a thing! Not to mention the space for appliances and French doors, creating a bright and airy atmosphere.

Kitchen 8'9" x 14'0"

Complete with a modern range of matching units and cabinetry, with complementary work surface over and inset sink.

Landing
With access to:

Bedroom One 9'8" x 12'3" With window to rear elevation. Including laminate flooring and central heating radiator.