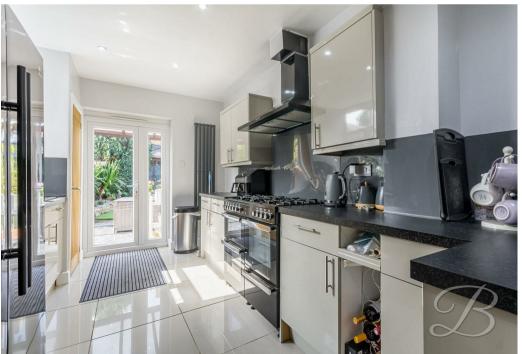

Upon entry, the hallway is spacious and welcomes you to the lovely lounge that is filled with natural light from the large bay window, creating a homely and inviting atmosphere perfect for both relaxing and entertaining with family and friends. Moving through to the dining area, which offers modern decor and French doors which lead onto the garden. This is a very versatile space to use as you desire. The modern kitchen is the highlight of the property, featuring a range of contemporary units, you won't need to touch a thing! Not to mention the space for appliances and French doors, creating a bright and airy atmosphere.

Kitchen 8'9" x 14'0"

Complete with a modern range of matching units and cabinetry, with complementary work surface over and inset sink.

Landing
With access to:

Bedroom One 9'8" x 12'3" With window to rear elevation. Including laminate flooring and central heating radiator.