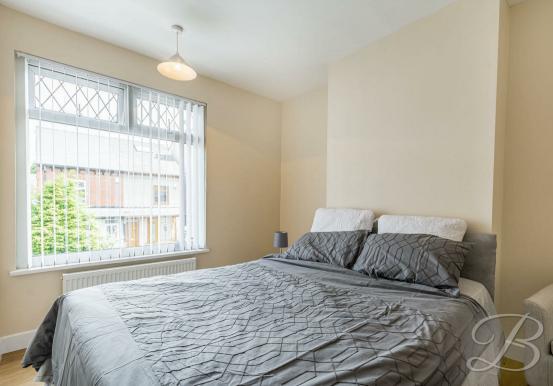

Heading upstairs, you'll be welcomed by three versatile and spacious bedrooms, all of which offer versatility to add your own stamp. The bathroom completes the floor, and is fitted with a contemporary four-piece suite. It's clear to see this property has been modernised, making it move-in ready and perfect for first-time buyers!

Bedroom Two 9'0" x 9'0" With window to front elevation. Including laminate flooring and central heating radiator.

Bedroom Three 5'10" x 13'1" With window to front elevation. Including laminate flooring and central heating radiator.