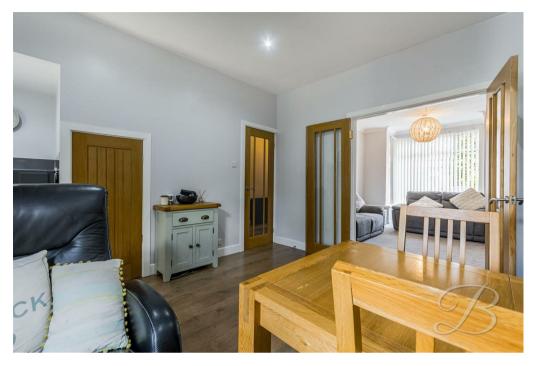

Upon entry, the hallway is spacious and welcomes you to the lovely lounge that is filled with natural light from the large bay window, creating a homely and inviting atmosphere perfect for both relaxing and entertaining with family and friends. Moving through to the dining area, which offers modern decor and French doors which lead onto the garden. This is a very versatile space to use as you desire. The modern kitchen is the highlight of the property, featuring a range of contemporary units, you won't need to touch a thing! Not to mention the space for appliances and French doors, creating a bright and airy atmosphere.

Hall With access to:

Living Room 11'2" x 11'10" Including a bay window with carpeted flooring and a storage cupboard.

Dining Room 11'2" x 11'10" Including french doors to rear elevation. With laminate flooring and access to;