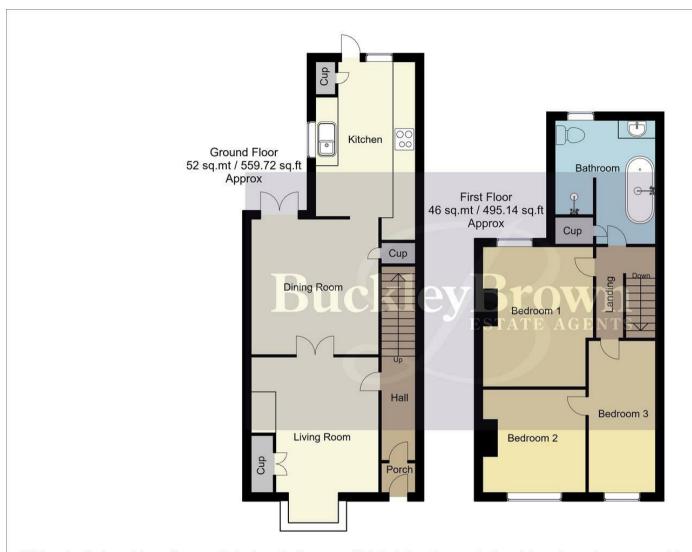

Hall With access to:

Living Room 11'2" x 11'10" Including a bay window with carpeted flooring and a storage cupboard.

Dining Room 11'2" x 11'10" Including french doors to rear elevation. With laminate flooring and access to;

Kitchen 8'9" x 14'0"

Complete with a modern range of matching units and cabinetry, with complementary work surface over and inset sink.

Landing
With access to:

Bedroom One 9'8" x 12'3" With window to rear elevation. Including laminate flooring and central heating radiator.

Bedroom Two 9'0" x 9'0" With window to front elevation. Including laminate flooring and central heating radiator.

Bedroom Three 5'10" x 13'1" With window to front elevation. Including laminate flooring and central heating radiator.

Bathroom 8'9" x 10'10" Including a four-piece suite. With window to rear elevation.

## Outside

A landscaped garden with artificial grass and patio seating area to the rear.

Whilst every attempt has been made to ensure the accuracy of the floor plan contained here, no responsibility is taken for incorrect measurements of doors, windows, appliances and room or any error, omission or misstatement. Exterior and interior walls are drawn to scale based on interior measurements. Any figure given is for initial guidance only and should not be relied on as basis of valuation. These plans are for marketing purposes only and should be used as such by any prospective purchase. Specially no guarantee is given on the total square footage of the property if quoted on this plan.