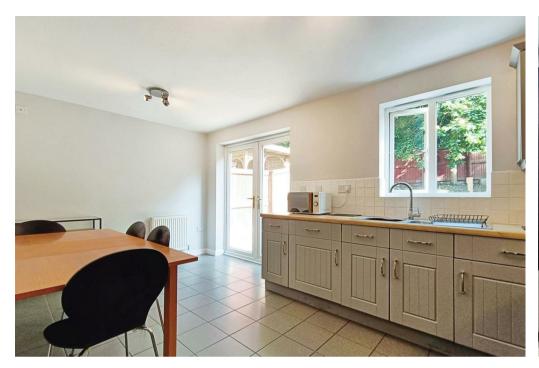

Internally, as soon as you step inside this home, there is an immediate sense of space with a welcoming reception hall. Leading off from here is a downstairs WC fitted with a suite in white. There is a breakfast kitchen which is simply stunning, overlooking the rear garden and fitted with a range of stylish and matching units.

#### Kitchen

Fitted with shaker style wall, base and drawer units and complimentary work surfaces above. Appliances include a sink and drainer unit, integrated oven, gas hob and extractor above. There is space for an upright fridge freezer. The room is finished with tiled flooring, radiator, upstair storage, window to the rear and patio doors to the garden for convenience.