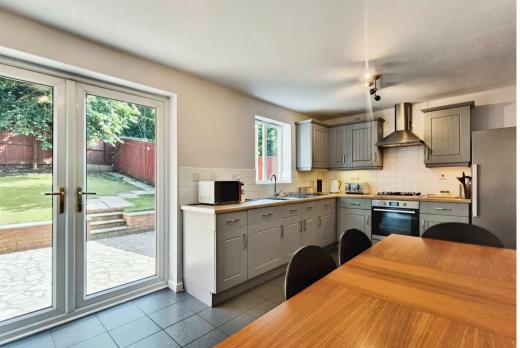

Internally, as soon as you step inside this home, there is an immediate sense of space with a welcoming reception hall. Leading off from here is a downstairs WC fitted with a suite in white. There is a breakfast kitchen which is simply stunning, overlooking the rear garden and fitted with a range of stylish and matching units.

#### Kitchen

Fitted with shaker style wall, base and drawer units and complimentary work surfaces above. Appliances include a sink and drainer unit, integrated oven, gas hob and extractor above. There is space for an upright fridge freezer. The room is finished with tiled flooring, radiator, upstair storage, window to the rear and patio doors to the garden for convenience.