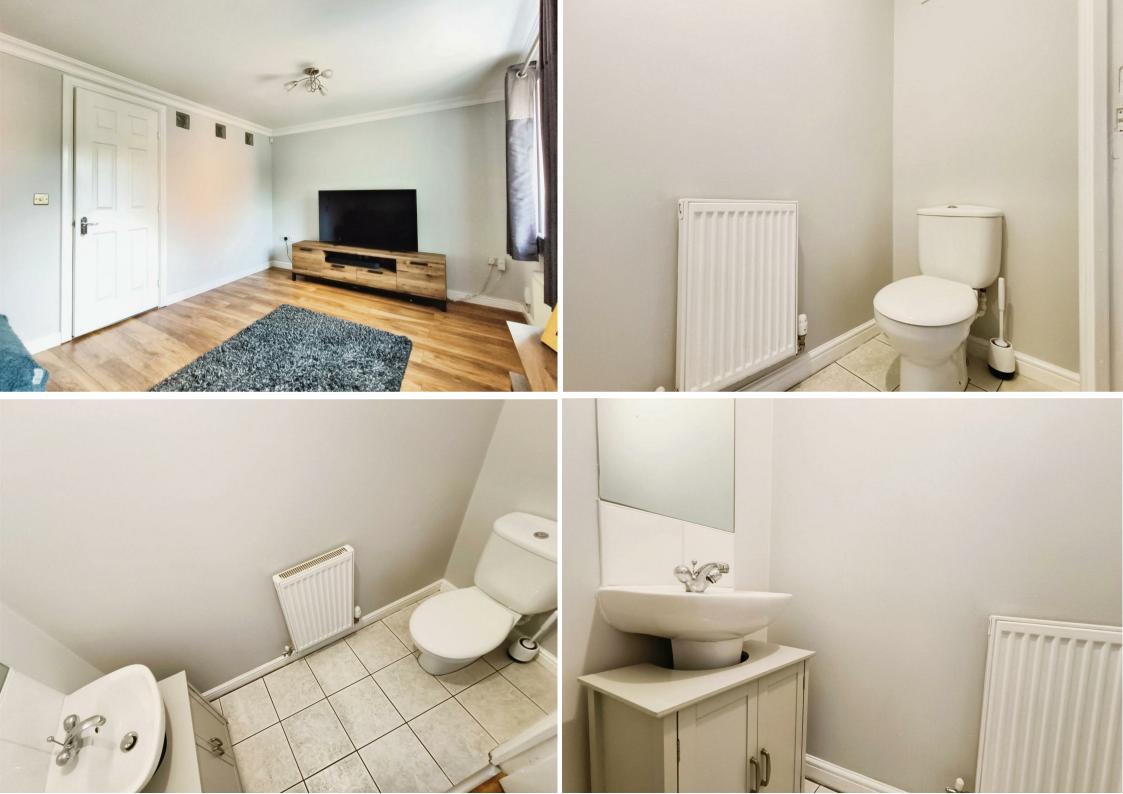

#### WC

With low flush WC and hand wash basin.

# Lounge

With laminate flooring, two radiators and two windows to the front elevation.

#### En-suite

With a glass shower cubicle, low flush WC and pedestal hand wash basin. Finished with part tiles walls and a radiator.

## Bathroom

Complete with a three piece suite in white including a panelled bath with an overhead shower, low flush WC and hand wash basin. Finished with tiled walls, vinyl flooring and radiator.