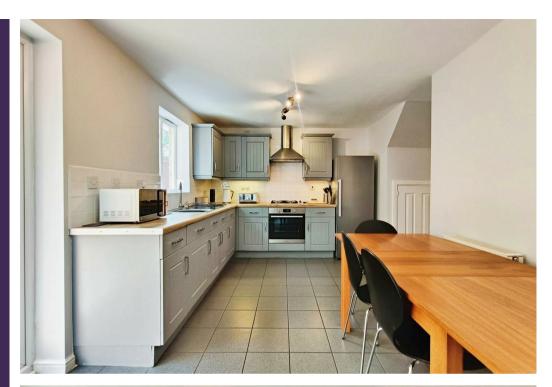

Internally, as soon as you step inside this home, there is an immediate sense of space with a welcoming reception hall. Leading off from here is a downstairs WC fitted with a suite in white. There is a breakfast kitchen which is simply stunning, overlooking the rear garden and fitted with a range of stylish and matching units.

#### Kitchen

Fitted with shaker style wall, base and drawer units and complimentary work surfaces above. Appliances include a sink and drainer unit, integrated oven, gas hob and extractor above. There is space for an upright fridge freezer. The room is finished with tiled flooring, radiator, upstair storage, window to the rear and patio doors to the garden for convenience.