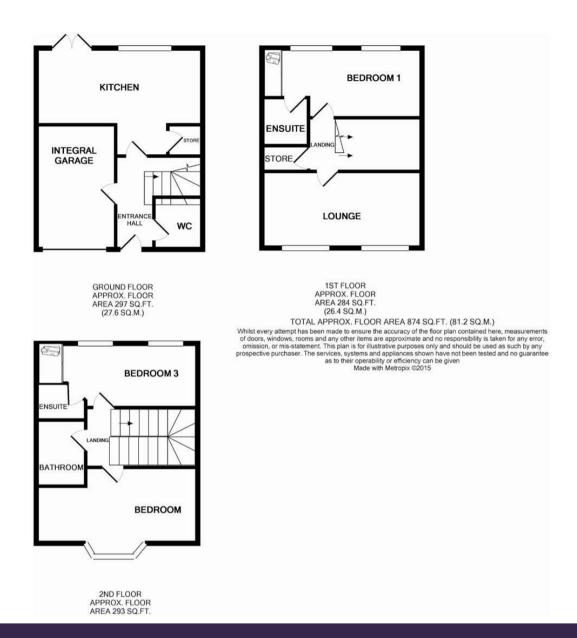

Internally, as soon as you step inside this home, there is an immediate sense of space with a welcoming reception hall. Leading off from here is a downstairs WC fitted with a suite in white. There is a breakfast kitchen which is simply stunning, overlooking the rear garden and fitted with a range of stylish and matching units.

The first floor hosts a light and airy reception room used as the main lounge which benefits from two windows allowing for plentiful natural light. You will also find the master bedrooms with a beautifully appointed en-suite facility.

The second floor features two excellent sized bedrooms, with the second having its own an en-suite facility, which is complimented well with another modern suite in white. To complete this floor is a beautifully presented family bathroom complete with a

# **Entrance Hall**

With laminate flooring, radiator and access to;

#### Kitchen

Fitted with shaker style wall, base and drawer units and complimentary work surfaces above. Appliances include a sink and drainer unit, integrated oven, gas hob and extractor above. There is space for an upright fridge freezer. The room is finished with tiled flooring, radiator, upstair storage, window to the rear and patio doors to the garden for convenience.

#### WC

With low flush WC and hand wash basin.

## First Floor

With storage cupboard and access to;

# Lounge

With laminate flooring, two radiators and two windows to the front elevation.

#### Bedroom One

With carpet flooring, built in wardrobes, radiator and two windows to the rear elevation.

#### En-suite

With a glass shower cubicle, low flush WC and pedestal hand wash basin. Finished with part tiles walls and a radiator.

## Second Floor

# Bedroom Two

With carpet flooring, radiator and two windows to the rear elevation.

## En-suite

With a glass shower cubicle, low flush WC and pedestal hand wash basin. Finished with part tiles walls and a radiator.

## Bedroom Three

With carpet flooring, fitted wardrobes, radiator and a window to the front elevation.

## Bathroom

Complete with a three piece suite in white including a panelled bath with an overhead shower, low flush WC and hand wash basin. Finished with tiled walls, vinyl flooring and radiator.

# Outside

To the front is a driveway leading to a single integral garage. The rear is

enclosed with a mosaic patio stepping up to lawn.

BuckleyBrown Estate Agents
55- 57 Leeming Street | Mansfield | Nottinghamshire | NG18 1ND
t: 01623 633633 | mansfield@buckleybrown.co.uk | www.buckleybrown.co.uk