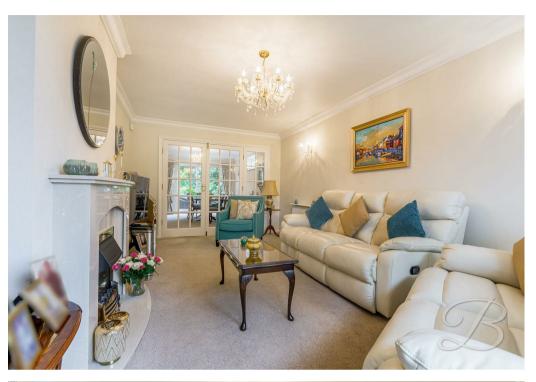

The ground floor welcomes you to an excellent living room, providing ample space for furnishings and homely touches that make it easy for you to add your own stamp. You'll love kicking off your shoes and relaxing here. There are French doors from here which leads us to the lovely dining room, which offers space for a large table and chairs. Not to mention the double sliding doors which allow plenty of light to fill the room. The kitchen is just next door and is wonderfully designed for those who love cooking! There's a range of modern units, worktops and integrated appliances to utilise, along with down lights creating a bright ambiance. The sliding double doors lead to the stunning conservatory. This is currently being utilised as a second sitting room and would make the perfect sociable setting to open the French doors and enjoy evening drinks in the summer! To complete the ground floor, you will find a spacious study which comes in handy for those who work from home, and a WC for added convenience.