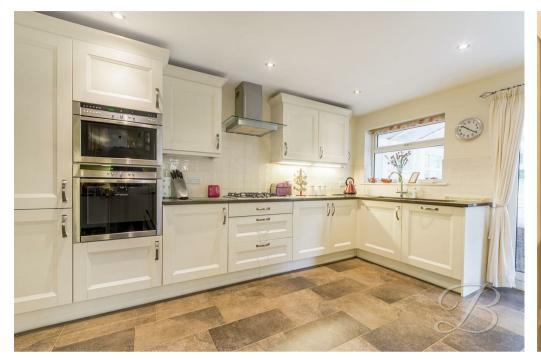

The ground floor welcomes you to an excellent living room, providing ample space for furnishings and homely touches that make it easy for you to add your own stamp. You'll love kicking off your shoes and relaxing here. There are French doors from here which leads us to the lovely dining room, which offers space for a large table and chairs. Not to mention the double sliding doors which allow plenty of light to fill the room. The kitchen is just next door and is wonderfully designed for those who love cooking! There's a range of modern units, worktops and integrated appliances to utilise, along with down lights creating a bright ambiance. The sliding double doors lead to the stunning conservatory. This is currently being utilised as a second sitting room and would make the perfect sociable setting to open the French doors and enjoy evening drinks in the summer! To complete the ground floor, you will find a spacious study which comes in handy for those who work from home, and a WC for added convenience.

Kitchen 13'1" x 14'2"

Including a modern range of cabinetry with work surface over. Including integrated appliances with complimentary flooring and downlights. Snug 10'0" x 13'1" With window to side elevation.