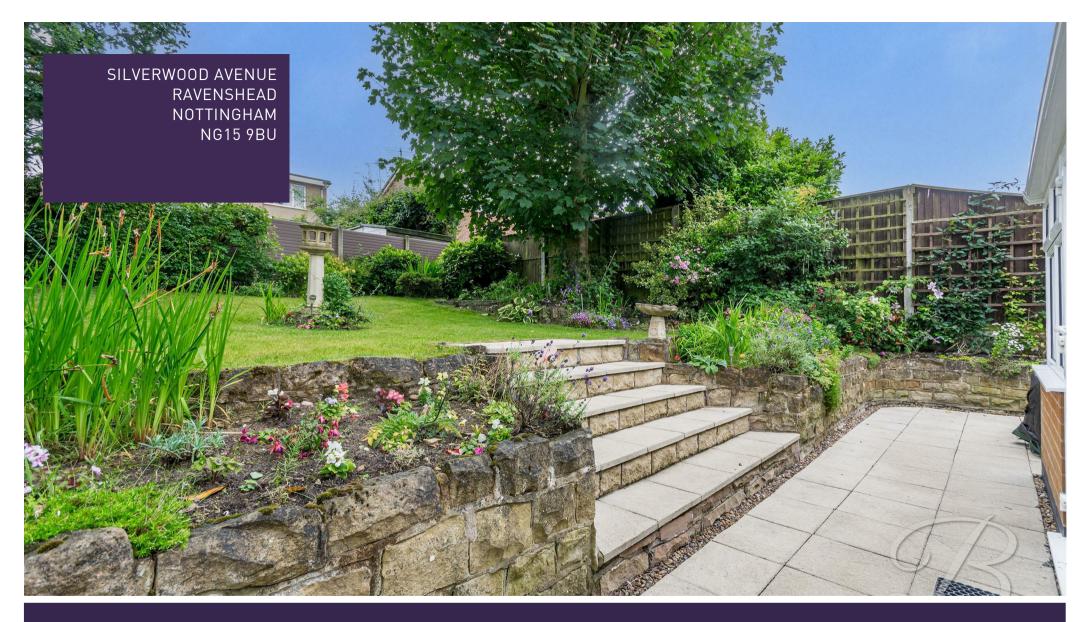

Heading outside, you will be equally impressed to find a lovely patio seating area with steps leading onto the beautifully maintained lawn, and a range of pleasant shrubs and trees surrounding. The front of the property also benefits from a private driveway and garage, allowing space for both off-road parking and secure storage. What's not to love?

## Outside

An enclosed garden with a patio area and steps leading up to the well-maintained lawn. With a garage and private driveway to the front of the property.

Whilst every attempt has been made to ensure the accuracy of the floor plan contained here, no responsibility is taken for incorrect measurements of doors, windows, appliances and room or any error, omission or mission o