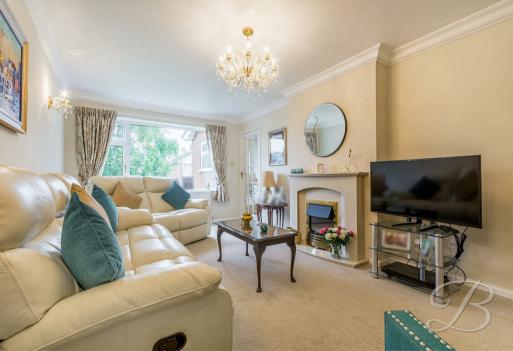

The ground floor welcomes you to an excellent living room, providing ample space for furnishings and homely touches that make it easy for you to add your own stamp. You'll love kicking off your shoes and relaxing here. There are French doors from here which leads us to the lovely dining room, which offers space for a large table and chairs. Not to mention the double sliding doors which allow plenty of light to fill the room. The kitchen is just next door and is wonderfully designed for those who love cooking! There's a range of modern units, worktops and integrated appliances to utilise, along with down lights creating a bright ambiance. The sliding double doors lead to the stunning conservatory. This is currently being utilised as a second sitting room and would make the perfect sociable setting to open the French doors and enjoy evening drinks in the summer! To complete the ground floor, you will find a spacious study which comes in handy for those who work from home, and a WC for added convenience.