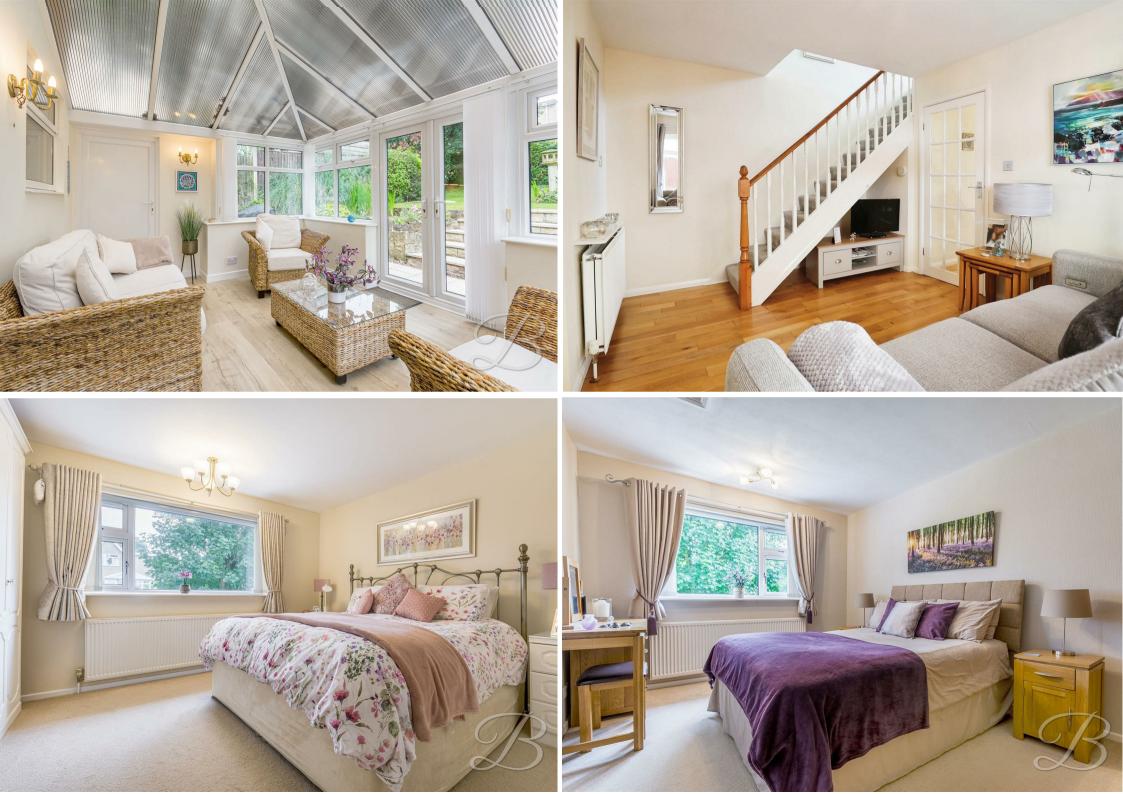

The ground floor welcomes you to an excellent living room, providing ample space for furnishings and homely touches that make it easy for you to add your own stamp. You'll love kicking off your shoes and relaxing here. There are French doors from here which leads us to the lovely dining room, which offers space for a large table and chairs. Not to mention the double sliding doors which allow plenty of light to fill the room. The kitchen is just next door and is wonderfully designed for those who love cooking! There's a range of modern units, worktops and integrated appliances to utilise, along with down lights creating a bright ambiance. The sliding double doors lead to the stunning conservatory. This is currently being utilised as a second sitting room and would make the perfect sociable setting to open the French doors and enjoy evening drinks in the summer! To complete the ground floor, you will find a spacious study which comes in handy for those who work from home, and a WC for added convenience.

The first floor hosts four superb bedrooms, the master with its own private ensuite, and each of which offers lots of space and flexibility to add your own stamp. The family bathroom can also be found just off the landing, perfectly catering to the needs of a busy household.

Study 6'9" x 17'6" With window to front elevation.

Conservatory 10'2" x 14'3" With windows surrounding and french doors leading onto the garden.

WC With low flush WC and hand wash basin

Landing With access to;

Bedroom One 13'6" x 14'3" Including carpeted flooring and central heating radiator. With window to rear elevation. Bedroom Two 10'1" x 14'3" Including carpeted flooring and central heating radiator. With window to rear elevation.