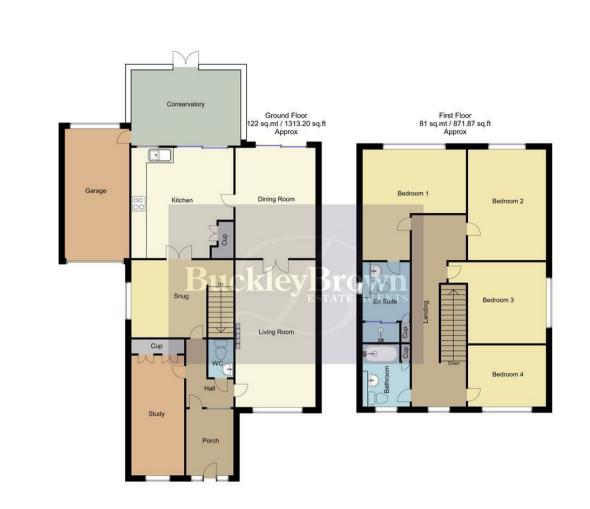

Porch With access to;

Hall With access to;

Living Room 10'4" x 19'4" With central heating radiator and window to front elevation.

Dining Room 10'4" x 14'2" Including sliding double doors to rear elevation.

Kitchen 13'1" x 14'2"

Including a modern range of cabinetry with work surface over. Including integrated appliances with complimentary flooring and downlights. Snug 10'0" x 13'1" With window to side elevation.

Study 6'9" x 17'6" With window to front elevation.

Conservatory 10'2" x 14'3" With windows surrounding and french doors leading onto the garden.

WC With low flush WC and hand wash basin

Landing With access to;

Bedroom One 13'6" x 14'3" Including carpeted flooring and central heating radiator. With window to rear elevation. Bedroom Two 10'1" x 14'3" Including carpeted flooring and central heating radiator. With window to rear elevation.

Bedroom Three 10'1" x 11'1" Including carpeted flooring and central heating radiator. With window to side elevation.

Bedroom Four 7'11" x 10'1" Including carpeted flooring and central heating radiator. With window to front elevation.

Bathroom 6'7" x 8'0" Including a three-piece suite. With window to front elevation. Ensuite 6'7" x 10'2" Including a three-piece suite. With window to side elevation.

## Outside

An enclosed garden with a patio area and steps leading up to the well-maintained lawn. With a garage and private driveway to the front of the property.

Whilst every attempt has been made to ensure the accuracy of the floor plan contained here, no responsibility is taken for incorrect measurements of doors, windows, appliances and room or any error, omission or mission o