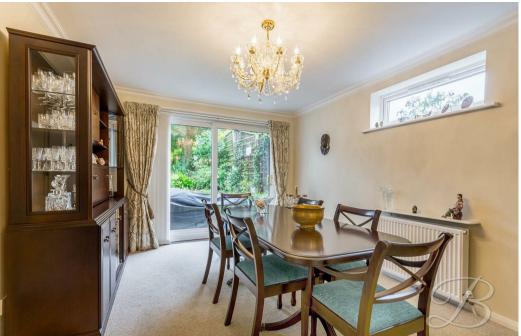

The ground floor welcomes you to an excellent living room, providing ample space for furnishings and homely touches that make it easy for you to add your own stamp. You'll love kicking off your shoes and relaxing here. There are French doors from here which leads us to the lovely dining room, which offers space for a large table and chairs. Not to mention the double sliding doors which allow plenty of light to fill the room. The kitchen is just next door and is wonderfully designed for those who love cooking! There's a range of modern units, worktops and integrated appliances to utilise, along with down lights creating a bright ambiance. The sliding double doors lead to the stunning conservatory. This is currently being utilised as a second sitting room and would make the perfect sociable setting to open the French doors and enjoy evening drinks in the summer! To complete the ground floor, you will find a spacious study which comes in handy for those who work from home, and a WC for added convenience.

Porch With access to;

Hall With access to;

Living Room 10'4" x 19'4" With central heating radiator and window to front elevation.

Dining Room 10'4" x 14'2" Including sliding double doors to rear elevation.