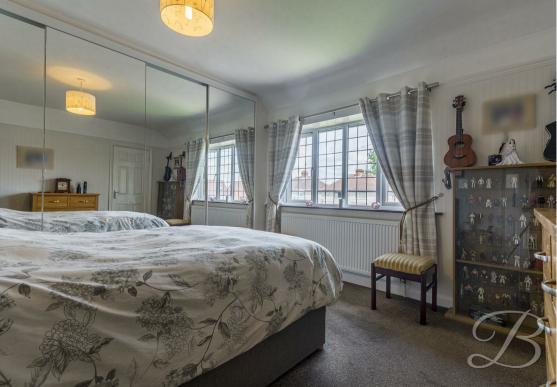

The first floor hosts two excellent bedrooms, both with neutral decor. The family bathroom can be found just off the landing and complete with a three-piece suite with a shower over the bath. This property would make a great investment for first-time buyers!

Landing
With access to;

Bedroom One 10'10" x 12'11" With window to front elevation. Including fitted wardrobes. Bedroom Two 8'11" x 10'2" With window to rear elevation.

Bathroom 5'4" x 5'10" Including a three-piece suite. With window to rear elevation.