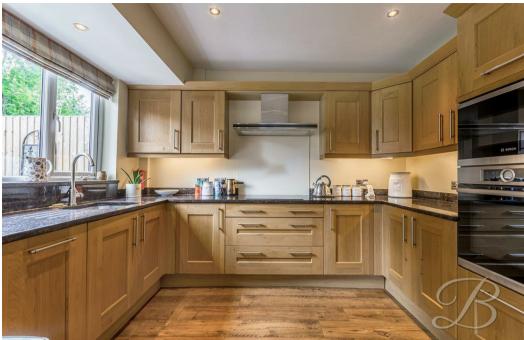

Starting with the fabulous kitchen which offers an extensive range of units and cabinets with work surfaces above, an inset sink, integrated appliances and space for a dining table to enjoy your morning cup of tea! Through to the lounge, which provides the perfect blend of style and comfort. The log burner creates a cosy atmosphere to relax and put your feet up, there is plenty of space to add your own finishing touches.