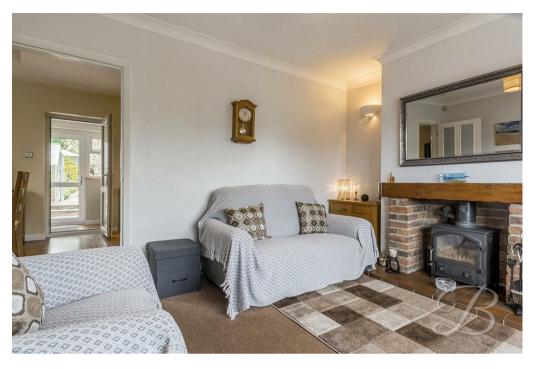

Starting with the fabulous kitchen which offers an extensive range of units and cabinets with work surfaces above, an inset sink, integrated appliances and space for a dining table to enjoy your morning cup of tea! Through to the lounge, which provides the perfect blend of style and comfort. The log burner creates a cosy atmosphere to relax and put your feet up, there is plenty of space to add your own finishing touches.