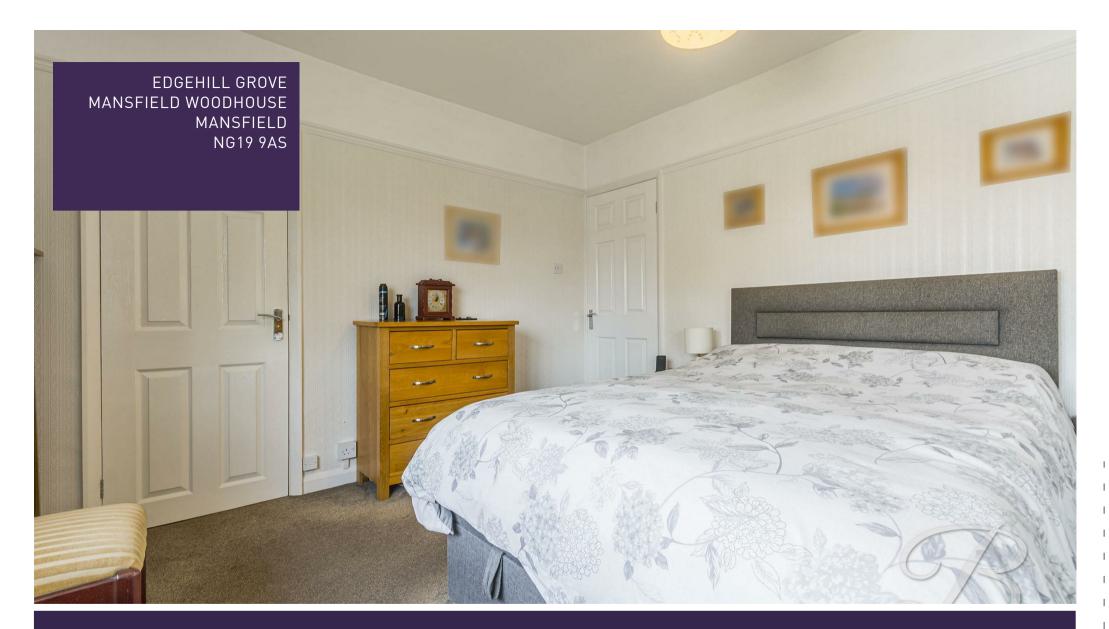

The first floor hosts two excellent bedrooms, both with neutral decor. The family bathroom can be found just off the landing and complete with a three-piece suite with a shower over the bath. This property would make a great investment for first-time buyers!

Landing
With access to;

Bedroom One 10'10" x 12'11" With window to front elevation. Including fitted wardrobes. Bedroom Two 8'11" x 10'2" With window to rear elevation.

Bathroom 5'4" x 5'10" Including a three-piece suite. With window to rear elevation.