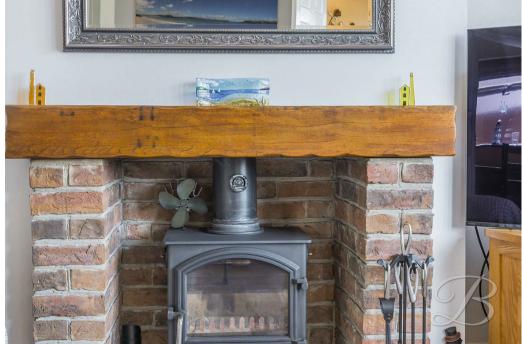

Starting with the fabulous kitchen which offers an extensive range of units and cabinets with work surfaces above, an inset sink, integrated appliances and space for a dining table to enjoy your morning cup of tea! Through to the lounge, which provides the perfect blend of style and comfort. The log burner creates a cosy atmosphere to relax and put your feet up, there is plenty of space to add your own finishing touches.