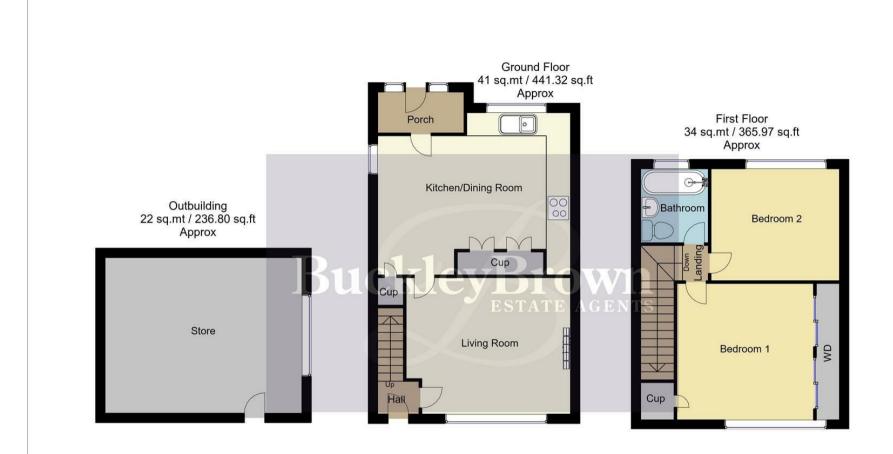

Hall With access to;

Living Room 10'10" x 16'0" With window to front elevation.

Kitchen/Dining Room 11'1" x 16'0" Complete with a range of matching units and cabinetry, with complementary work surface over and inset sink.

Landing
With access to;

Bedroom One 10'10" x 12'11" With window to front elevation. Including fitted wardrobes. Bedroom Two 8'11" x 10'2" With window to rear elevation.

Bathroom 5'4" x 5'10" Including a three-piece suite. With window to rear elevation.

## Outside

An enclosed rear garden with a well-maintained lawn and patio area. With a private driveway to the front with parking for two cars.

Whilst every attempt has been made to ensure the accuracy of the floor plan contained here, no responsibility is taken for incorrect measurements of doors, windows, appliances and room or any error, omission or misstatement. Exterior and interior walls are drawn to scale based on interior measurements. Any figure given is for initial guidance only and should not be relied on as basis of valuation. These plans are for marketing purposes only and should be used as such by any prospective purchase. Specially no guarantee is given on the total square footage of the property if quoted on this plan.