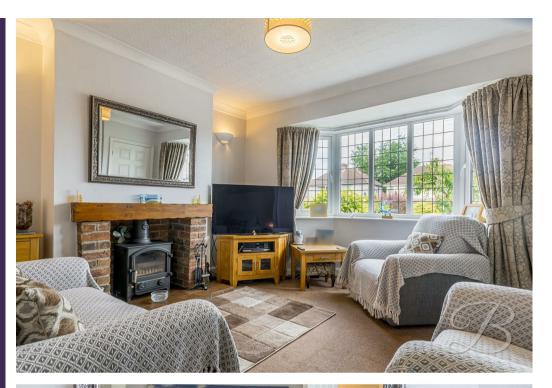

Starting with the fabulous kitchen which offers an extensive range of units and cabinets with work surfaces above, an inset sink, integrated appliances and space for a dining table to enjoy your morning cup of tea! Through to the lounge, which provides the perfect blend of style and comfort. The log burner creates a cosy atmosphere to relax and put your feet up, there is plenty of space to add your own finishing touches.