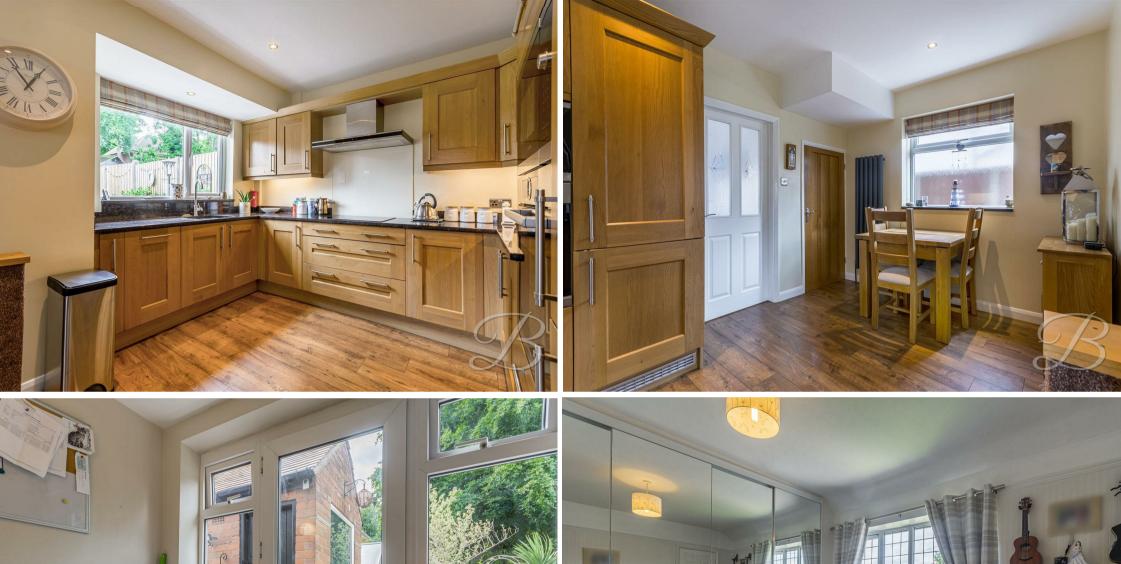

Starting with the fabulous kitchen which offers an extensive range of units and cabinets with work surfaces above, an inset sink, integrated appliances and space for a dining table to enjoy your morning cup of tea! Through to the lounge, which provides the perfect blend of style and comfort. The log burner creates a cosy atmosphere to relax and put your feet up, there is plenty of space to add your own finishing touches.

Hall With access to;

Living Room 10'10" x 16'0" With window to front elevation.

Kitchen/Dining Room 11'1" x 16'0" Complete with a range of matching units and cabinetry, with complementary work surface over and inset sink.