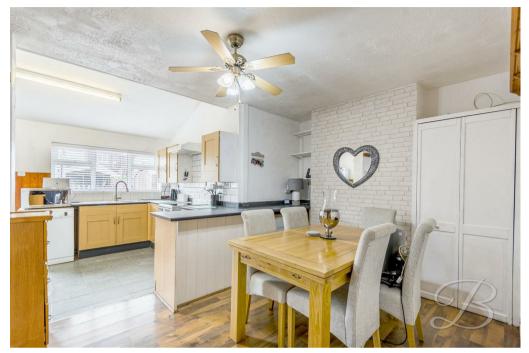

We'll make a start in the light and airy lounge that offers an excellent space for the whole family to enjoy, whether that be entertaining guests or unwinding after a long day. This spot is a great size, with plenty of room for all of your desired furniture. Let's not forget the feature fireplace setting the scene for the cold winter months. From here, you'll find the dining space which offers ample seating space and access into the under stair store cupboard. This then opens into the delightful kitchen where you'll find matching wall and base units and a complementary work surface ready for you to start preparing meals. There is a door which lead nicely out to the rear garden, perfect for bringing in natural light and fresh air in the summer.

## Dining Room 9'7" 12'11"

With laminate flooring, ample dining space and access to the store cupboard.

### Kitchen 8'0" 11'7"

Complete with a range of wall, base and drawer units with contrasting work surfaces above. There is space and plumbing for a fridge freezer, dishwasher and oven. The room is finished with tiled flooring, tiled splash backs window to the rear and a door for convenience.