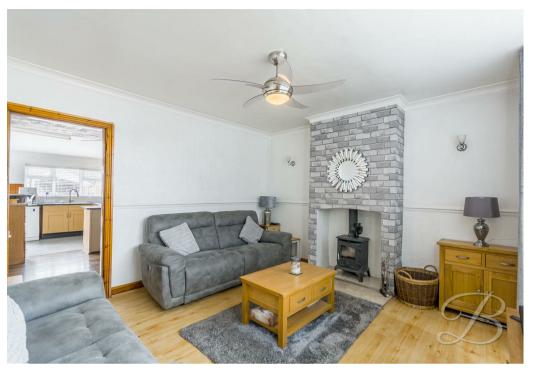

We'll make a start in the light and airy lounge that offers an excellent space for the whole family to enjoy, whether that be entertaining guests or unwinding after a long day. This spot is a great size, with plenty of room for all of your desired furniture. Let's not forget the feature fireplace setting the scene for the cold winter months. From here, you'll find the dining space which offers ample seating space and access into the under stair store cupboard. This then opens into the delightful kitchen where you'll find matching wall and base units and a complementary work surface ready for you to start preparing meals. There is a door which lead nicely out to the rear garden, perfect for bringing in natural light and fresh air in the summer.

## Living Room 11'10" 12'11"

With laminate flooring, radiator, feature log burner and a window to the front elevation.