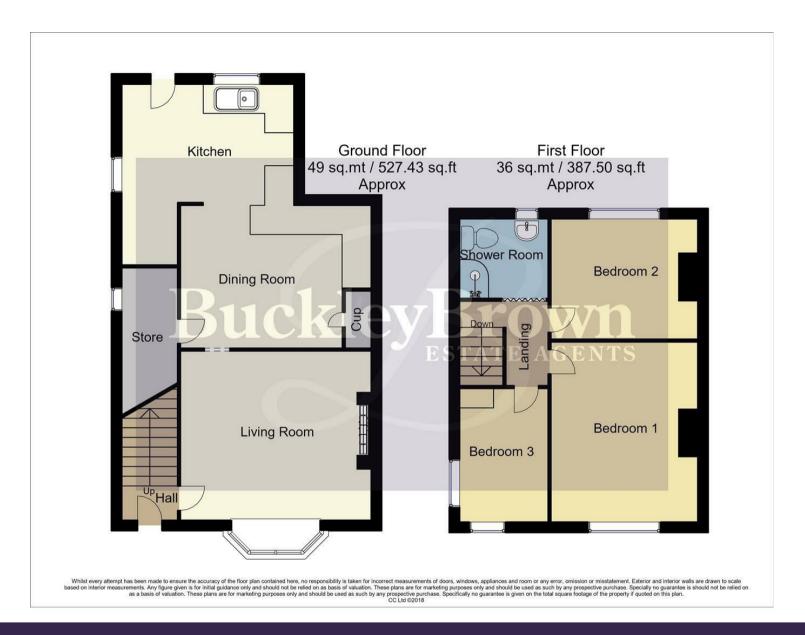

We'll make a start in the light and airy lounge that offers an excellent space for the whole family to enjoy, whether that be entertaining guests or unwinding after a long day. This spot is a great size, with plenty of room for all of your desired furniture. Let's not forget the feature fireplace setting the scene for the cold winter months. From here, you'll find the dining space which offers ample seating space and access into the under stair store cupboard. This then opens into the delightful kitchen where you'll find matching wall and base units and a complementary work surface ready for you to start preparing meals. There is a door which lead nicely out to the rear garden, perfect for bringing in natural light and fresh air in the summer.

We're not done yet! The first floor occupies three well-sized bedrooms, all of which offer plenty of potential for you to decorate to your own taste. In addition there is as a shower room off from the landing fitted with a three piece suite.

### **Entrance Hall**

With laminate flooring, stairs off to the first floor and access to;

## Living Room 11'10" 12'11"

With laminate flooring, radiator, feature log burner and a window to the front elevation.

## Dining Room 9'7" 12'11"

With laminate flooring, ample dining space and access to the store cupboard.

### Kitchen 8'0" 11'7"

Complete with a range of wall, base and drawer units with contrasting work surfaces above. There is space and plumbing for a fridge freezer, dishwasher and oven. The room is finished with tiled flooring, tiled splash backs window to the rear and a door for convenience.

# Bedroom One 9'11" 12'2"

With laminate flooring, radiator and a window to the front elevation.

## Bedroom Two 9'5" 9'11"

With laminate flooring, radiator and a window to the rear elevation.

## Bedroom Three 6'4" 9'0"

With laminate flooring, radiator and a window to the front elevation.

## Shower Room 6'4" 6'6"

Fitted with a corner shower, low flush WC and hand wash basing. The room is finished with tiled walls, laminate flooring and a window to the rear elevation.

#### Outside

Outside offers a single driveway to the

front and a lovely, well maintained rear garden laid to lawn with a paved patio area.

BuckleyBrown Estate Agents
55- 57 Leeming Street | Mansfield | Nottinghamshire | NG18 1ND
t: 01623 633633 | mansfield@buckleybrown.co.uk | www.buckleybrown.co.uk