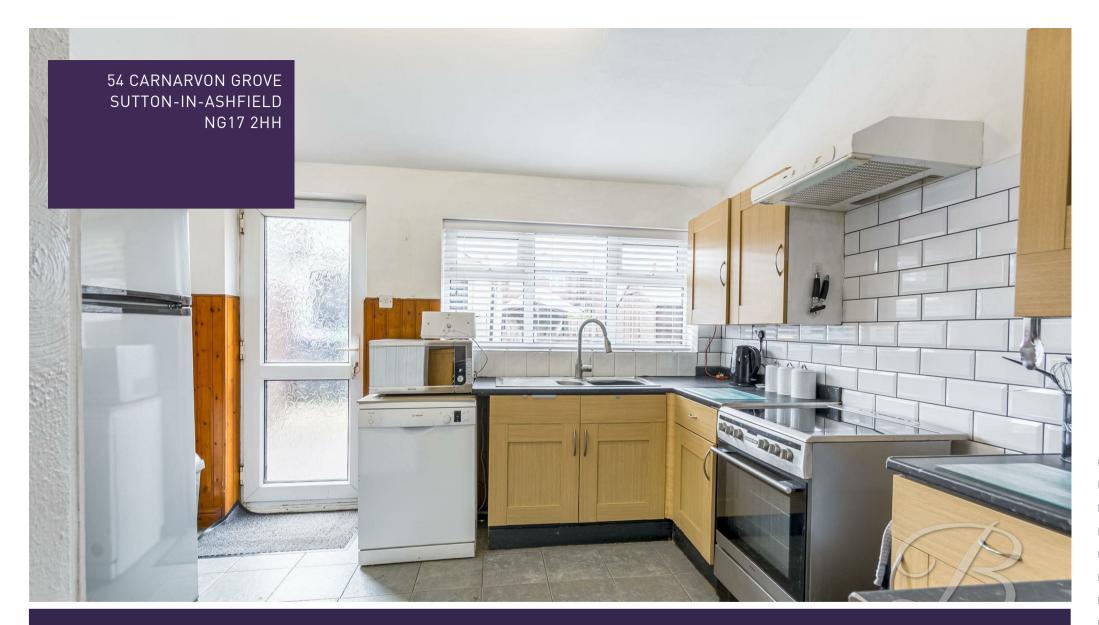

### Kitchen 8'0" 11'7"

Complete with a range of wall, base and drawer units with contrasting work surfaces above. There is space and plumbing for a fridge freezer, dishwasher and oven. The room is finished with tiled flooring, tiled splash backs window to the rear and a door for convenience.