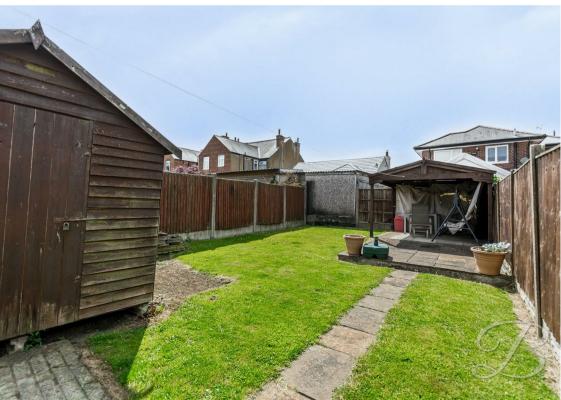

Outside features a driveway for convenient off-street parking and access to the rear. To the rear, you'll find a concrete paved patio area and lawns which stretch to the rear boundary. The perfect setting for enjoying outdoor dining!

#### Outside

Outside offers a single driveway to the

front and a lovely, well maintained rear garden laid to lawn with a paved patio area.

BuckleyBrown Estate Agents
55- 57 Leeming Street | Mansfield | Nottinghamshire | NG18 1ND
t: 01623 633633 | mansfield@buckleybrown.co.uk | www.buckleybrown.co.uk