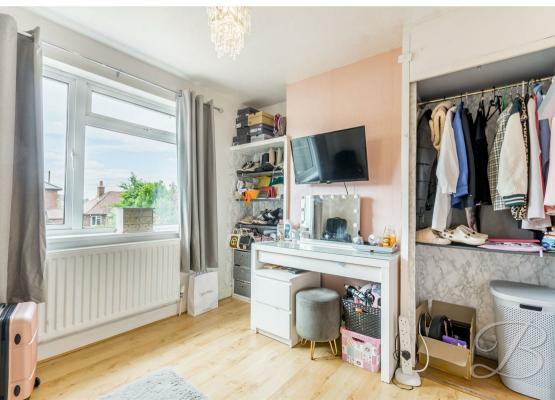

We're not done yet! The first floor occupies three well-sized bedrooms, all of which offer plenty of potential for you to decorate to your own taste. In addition there is as a shower room off from the landing fitted with a three piece suite.

## Bedroom Two 9'5" 9'11"

With laminate flooring, radiator and a window to the rear elevation.

## Bedroom Three 6'4" 9'0"

With laminate flooring, radiator and a window to the front elevation.