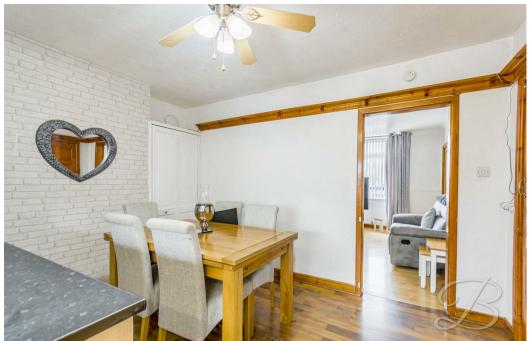

We'll make a start in the light and airy lounge that offers an excellent space for the whole family to enjoy, whether that be entertaining guests or unwinding after a long day. This spot is a great size, with plenty of room for all of your desired furniture. Let's not forget the feature fireplace setting the scene for the cold winter months. From here, you'll find the dining space which offers ample seating space and access into the under stair store cupboard. This then opens into the delightful kitchen where you'll find matching wall and base units and a complementary work surface ready for you to start preparing meals. There is a door which lead nicely out to the rear garden, perfect for bringing in natural light and fresh air in the summer.

## Dining Room 9'7" 12'11"

With laminate flooring, ample dining space and access to the store cupboard.