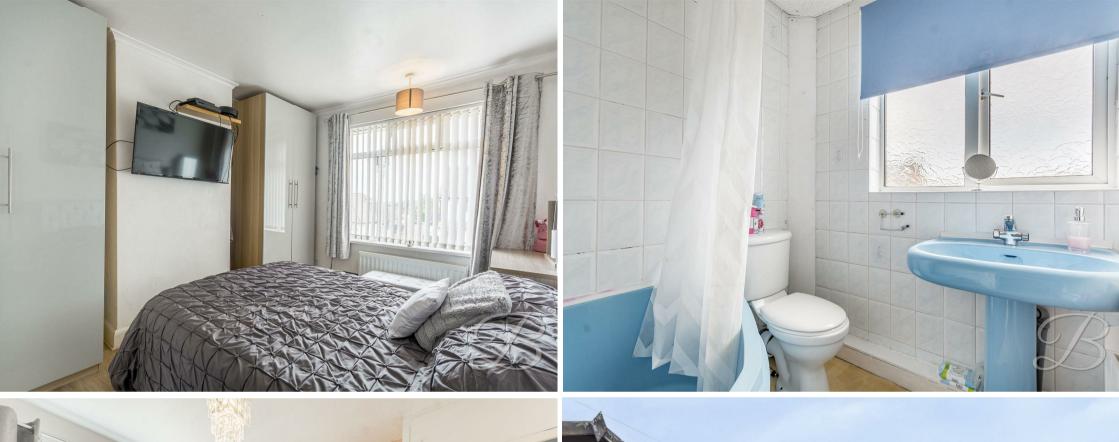

We're not done yet! The first floor occupies three well-sized bedrooms, all of which offer plenty of potential for you to decorate to your own taste. In addition there is as a shower room off from the landing fitted with a three piece suite.

# Bedroom One 9'11" 12'2"

With laminate flooring, radiator and a window to the front elevation.

## Shower Room 6'4" 6'6"

Fitted with a corner shower, low flush WC and hand wash basing. The room is finished with tiled walls, laminate flooring and a window to the rear elevation.