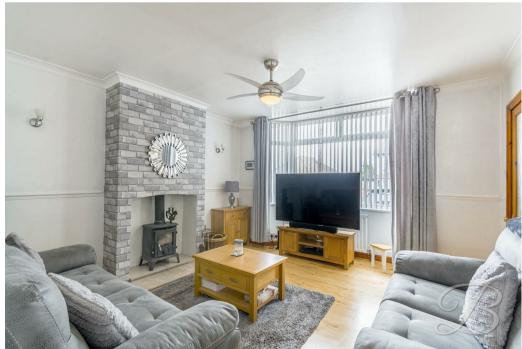

We'll make a start in the light and airy lounge that offers an excellent space for the whole family to enjoy, whether that be entertaining guests or unwinding after a long day. This spot is a great size, with plenty of room for all of your desired furniture. Let's not forget the feature fireplace setting the scene for the cold winter months. From here, you'll find the dining space which offers ample seating space and access into the under stair store cupboard. This then opens into the delightful kitchen where you'll find matching wall and base units and a complementary work surface ready for you to start preparing meals. There is a door which lead nicely out to the rear garden, perfect for bringing in natural light and fresh air in the summer.

## Living Room 11'10" 12'11"

With laminate flooring, radiator, feature log burner and a window to the front elevation.