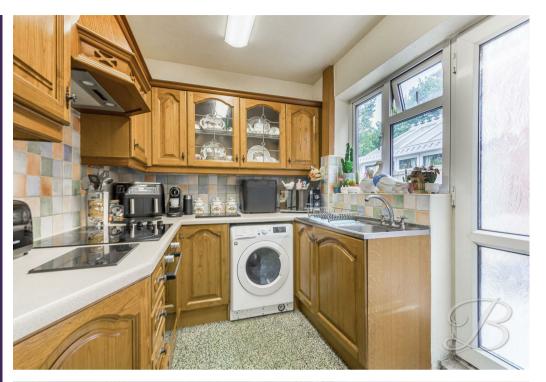

The ground floor boasts incredible space. Starting with the dining room, which hosts a bright and airy bay window, allowing plenty of light to fill the room. The Lounge is just next door, hosting a decorative feature fireplace which provides a warm and cosy atmosphere. Moving through to the kitchen offers a range of units and appliances, making it simple to show off your culinary skills. The ground floor is complete with a pantry for ample storage.

Hall With access to;

Dining Room 11'5" x 11'8"
With a bay window to front elevation.

Living Room 11'8" x 12'5" With window to rear elevation. Including a feature fireplace.

Kitchen 6'10" x 8'5" Complete with a range of matching units and cabinetry, with complementary work

surface over and inset sink.

Landing
With access to;

Bedroom One 11'8" x 12'4" With window to rear elevation. Including fitted wardrobes.

Bedroom Two 11'6" x 11'8" With bay window to front elevation.

Bedroom Three 6'7" x 6'11" Including window to front elevation.