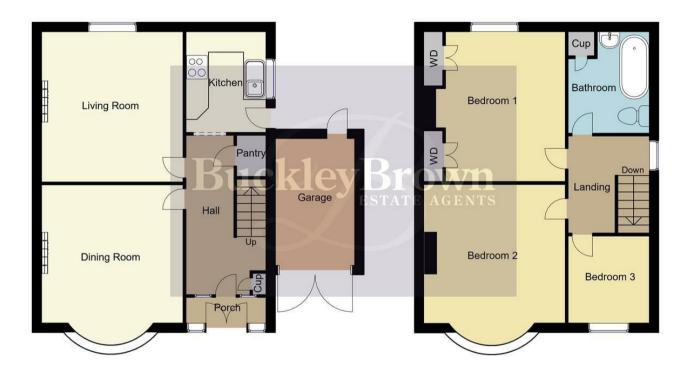

Hall With access to;

Dining Room 11'5" x 11'8"
With a bay window to front elevation.

Living Room 11'8" x 12'5" With window to rear elevation. Including a feature fireplace.

Kitchen 6'10" x 8'5" Complete with a range of matching units and cabinetry, with complementary work

surface over and inset sink.

Landing
With access to;

Bedroom One 11'8" x 12'4" With window to rear elevation. Including fitted wardrobes.

Bedroom Two 11'6" x 11'8" With bay window to front elevation.

Bedroom Three 6'7" x 6'11" Including window to front elevation.

Bathroom 6'11" x 8'6" Including a three-piece suite.

## Outside

Including an enclosed and well-maintained garden to the rear. With ample off-road parking to the front of the property.

Ground Floor 53sq.m / 566.66sq.ft Approx.

First Floor 45sq.m / 487.92sq.ft Approx.

Whilst every attempt has been made to ensure the accuracy of the floor plan contained here, no responsibility is taken for incorrect measurements of doors, windows, appliances and room or any error, omission or misstatement. Exterior and interior walls are drawn to scale based on interior measurements. Any figure given is for initial guidance only and should not be relied on as basis of valuation. These plans are for marketing purposes only and should be used as such by any prospective purchase. Specially no guarantee is should not be relied on as a basis of valuation. These plans are for marketing purposes only and should be used as such by any prospective purchase. Specifically no guarantee is given on the total square footage of the property if quoted on this plan.