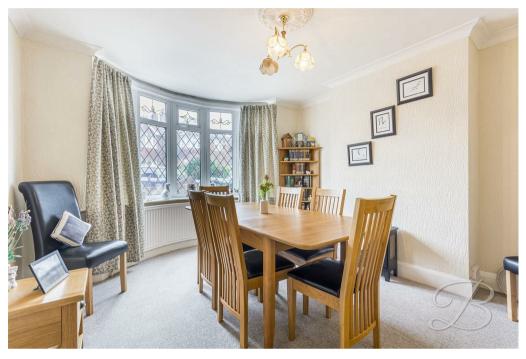

The ground floor boasts incredible space. Starting with the dining room, which hosts a bright and airy bay window, allowing plenty of light to fill the room. The Lounge is just next door, hosting a decorative feature fireplace which provides a warm and cosy atmosphere. Moving through to the kitchen offers a range of units and appliances, making it simple to show off your culinary skills. The ground floor is complete with a pantry for ample storage.

Hall With access to;

Dining Room 11'5" x 11'8"
With a bay window to front elevation.

Living Room 11'8" x 12'5" With window to rear elevation. Including a feature fireplace.

Kitchen 6'10" x 8'5" Complete with a range of matching units and cabinetry, with complementary work