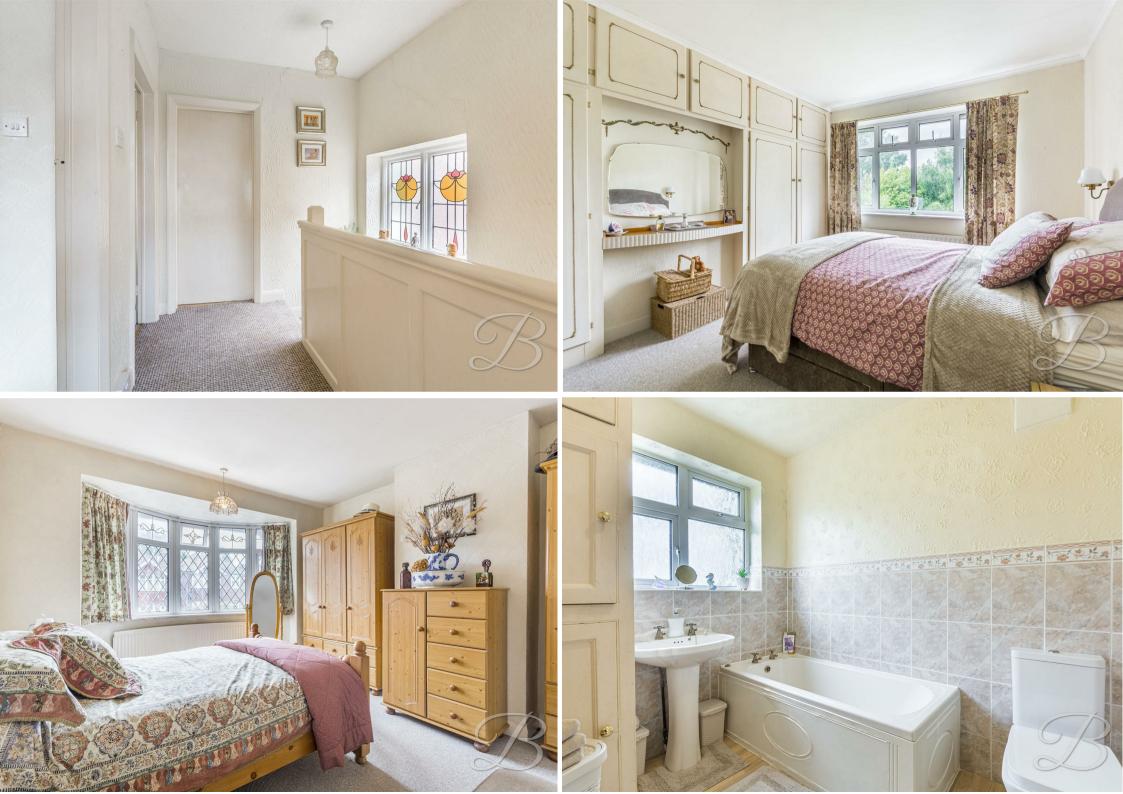

Heading upstairs, you will find three good-sized bedrooms offering versatility to add your own stamp. The family bathroom can be found just next door and is complete with a three-piece suite.

The garden has been beautifully maintained and hosts a lovely patio seating area for those summer evening drinks. To the front hosts a spacious driveway with parking for multiple cars. This property is just a few adjustments from becoming your dream forever home! Call today to book a viewing!

surface over and inset sink.

Landing
With access to;

Bedroom One 11'8" x 12'4" With window to rear elevation. Including fitted wardrobes.

Bedroom Two 11'6" x 11'8" With bay window to front elevation.

Bedroom Three 6'7" x 6'11" Including window to front elevation.

Bathroom 6'11" x 8'6" Including a three-piece suite.