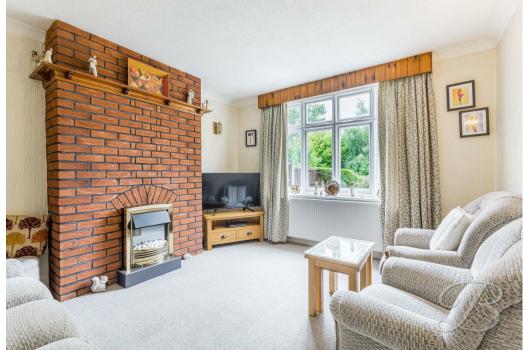

The ground floor boasts incredible space. Starting with the dining room, which hosts a bright and airy bay window, allowing plenty of light to fill the room. The Lounge is just next door, hosting a decorative feature fireplace which provides a warm and cosy atmosphere. Moving through to the kitchen offers a range of units and appliances, making it simple to show off your culinary skills. The ground floor is complete with a pantry for ample storage.

Hall With access to;

Dining Room 11'5" x 11'8"
With a bay window to front elevation.

Living Room 11'8" x 12'5" With window to rear elevation. Including a feature fireplace.

Kitchen 6'10" x 8'5" Complete with a range of matching units and cabinetry, with complementary work