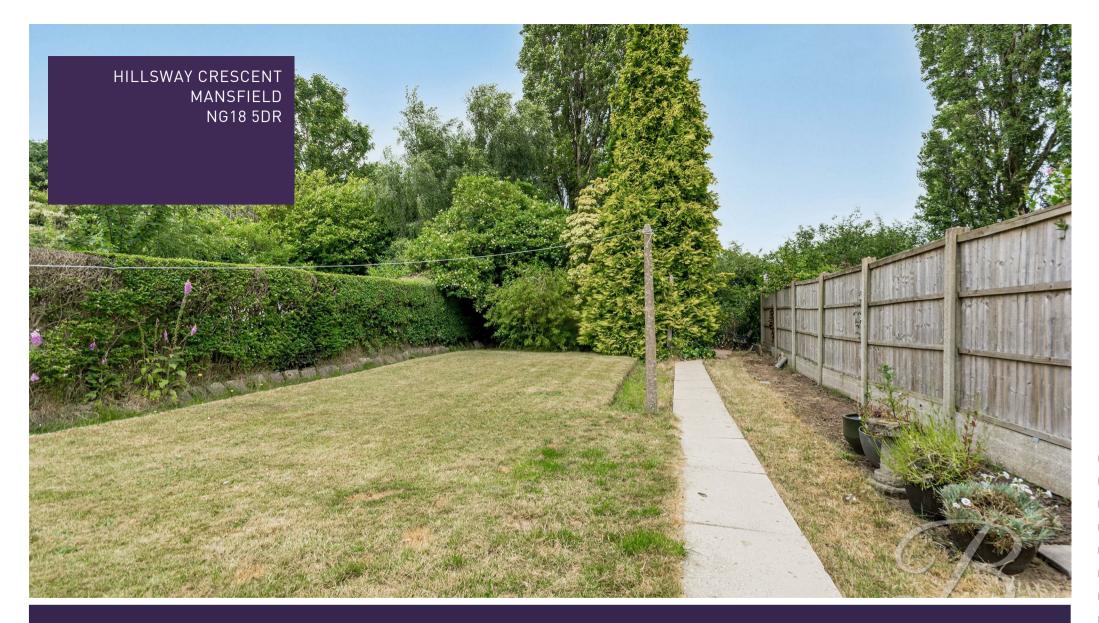

Heading upstairs, you will find three good-sized bedrooms offering versatility to add your own stamp. The family bathroom can be found just next door and is complete with a three-piece suite.

The garden has been beautifully maintained and hosts a lovely patio seating area for those summer evening drinks. To the front hosts a spacious driveway with parking for multiple cars. This property is just a few adjustments from becoming your dream forever home! Call today to book a viewing!

## Outside

Including an enclosed and well-maintained garden to the rear. With ample off-road parking to the front of the property.

Ground Floor 53sq.m / 566.66sq.ft Approx.

First Floor 45sq.m / 487.92sq.ft Approx.