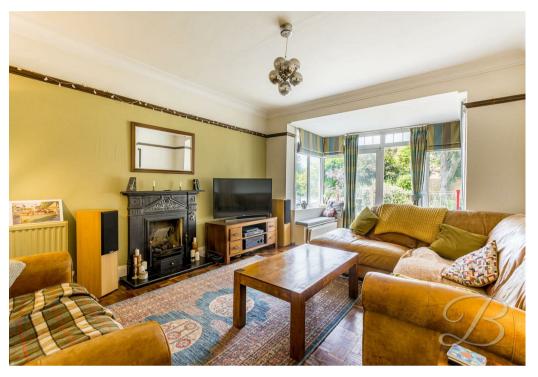

The ground floor accommodates a fabulous layout, including the living room which hosts a beautiful feature fireplace and large bay window, giving a grand and inviting feel. There is plenty of space here to add your own homely furnishings. Through to the kitchen, you will find a range of units and cabinets with an inset sink and worktop space for all those kitchen appliances, everything you need to cook meals for the family! Next door, you will find a handy utility room with plenty of storage space, and a WC for added convenience. The dining room completes the floor and hosts a bright and airy bay window with space for a good size table, perfect for dinner parties!

## Hall

Including under stairs shelving and ample cupboard space. With access to;

Dining Room 11'11" x 11'11" With a bay window to front elevation.

Living Room 11'11" x 13'10" Including a large bay window to rear elevation and a feature fireplace.