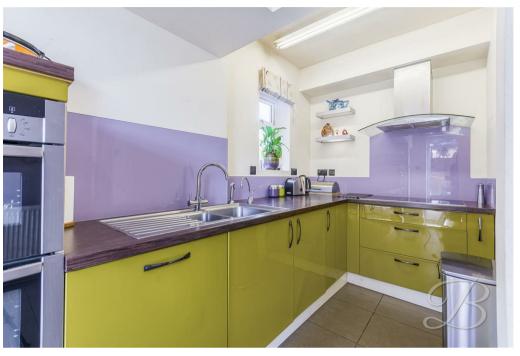

The ground floor accommodates a fabulous layout, including the living room which hosts a beautiful feature fireplace and large bay window, giving a grand and inviting feel. There is plenty of space here to add your own homely furnishings. Through to the kitchen, you will find a range of units and cabinets with an inset sink and worktop space for all those kitchen appliances, everything you need to cook meals for the family! Next door, you will find a handy utility room with plenty of storage space, and a WC for added convenience. The dining room completes the floor and hosts a bright and airy bay window with space for a good size table, perfect for dinner parties!

Kitchen 10'4" x 14'3"

Complete with a range of matching units and cabinetry, with complementary work surface over and inset sink.

Utility 5'11" x 4'11"
With ample storage cupboard space.