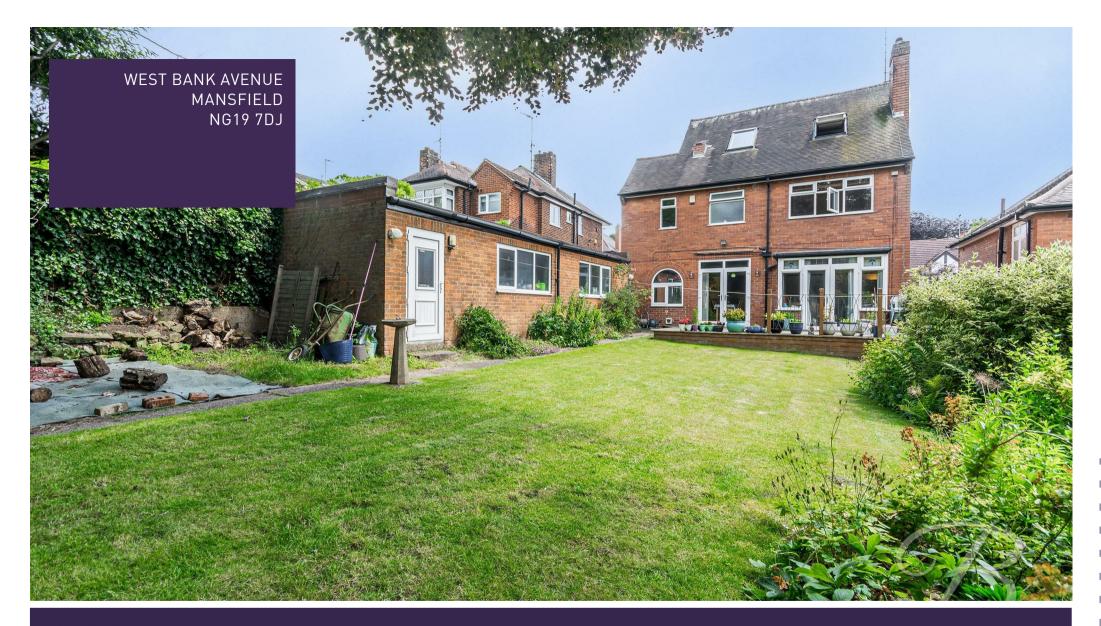

CHARACTERFUL & ENCHANTING!... There is definitely more than meets the eye with this traditional three-bedroom detached house. This property stands beautifully with its well-maintained and spacious driveway! Offering ample offstreet parking for multiple cars and located within the sought-after area of Mansfield, local shops and amenities are only a short journey away!

The outside space complements the property perfectly and presents a large well-manicured and private rear garden with beautiful planted trees surrounding. This is perfect for summer BBQ's with family and friends! To the front hosts a lovely driveway with a garage for ample storage. This property may need a little updating but holds huge potential to become your dream home. Call today to book a viewing!

## Outside

Including a well-maintained lawn with

decking seating area. With a driveway for off street parking to the front.

Whilst every attempt has been made to ensure the accuracy of the floor plan contained here, no responsibility is taken for incorrect measurements of doors, windows, appliances and room or any error, omission or misstatement. Exterior and interior walls are drawn to scale based on interior measurements. Any figure given is for initial guidance only and should not be relied on as a basis of valuation. These plans are for marketing purposes only and should be used as such by any prospective purchase. Specially no guarantee is given on the total square footage of the property if quoted on this plan.