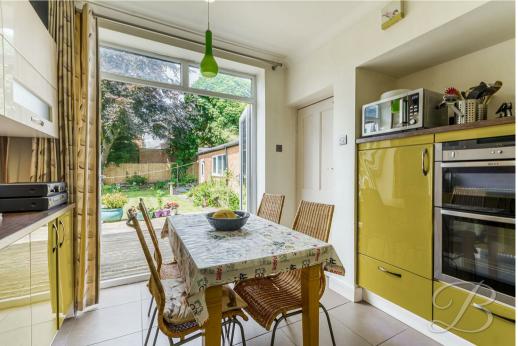

The ground floor accommodates a fabulous layout, including the living room which hosts a beautiful feature fireplace and large bay window, giving a grand and inviting feel. There is plenty of space here to add your own homely furnishings. Through to the kitchen, you will find a range of units and cabinets with an inset sink and worktop space for all those kitchen appliances, everything you need to cook meals for the family! Next door, you will find a handy utility room with plenty of storage space, and a WC for added convenience. The dining room completes the floor and hosts a bright and airy bay window with space for a good size table, perfect for dinner parties!

Kitchen 10'4" x 14'3"

Complete with a range of matching units and cabinetry, with complementary work surface over and inset sink.

Utility 5'11" x 4'11"
With ample storage cupboard space.