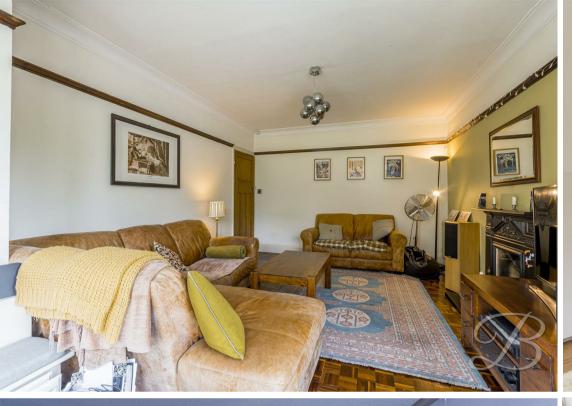

The ground floor accommodates a fabulous layout, including the living room which hosts a beautiful feature fireplace and large bay window, giving a grand and inviting feel. There is plenty of space here to add your own homely furnishings. Through to the kitchen, you will find a range of units and cabinets with an inset sink and worktop space for all those kitchen appliances, everything you need to cook meals for the family! Next door, you will find a handy utility room with plenty of storage space, and a WC for added convenience. The dining room completes the floor and hosts a bright and airy bay window with space for a good size table, perfect for dinner parties!

## Hall

Including under stairs shelving and ample cupboard space. With access to;

Dining Room 11'11" x 11'11" With a bay window to front elevation.

Living Room 11'11" x 13'10" Including a large bay window to rear elevation and a feature fireplace.