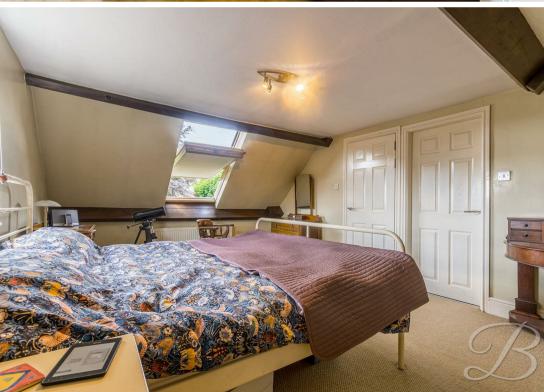

Now that you've seen all the ground floor has to offer, let's take a walk upstairs where you will be just as impressed! From the landing you can appreciate the traditional stain glass windows, and three bedrooms which offer space to add your own stamp. The bathroom and WC are separate and located just off the landing. This property offers so much potential to become the perfect family home! The attic conversion is of an impressive size and hosts an office room, an ensuite and an attic room which is currently being utilised as a bedroom.

Bedroom three 7'11" x 10'4" With dual aspect windows. With a built in wardrobe.

Attic Room 12'0" x 17'4"

With a skylight to rear elevation and window to side elevation. Including central heating radiator.