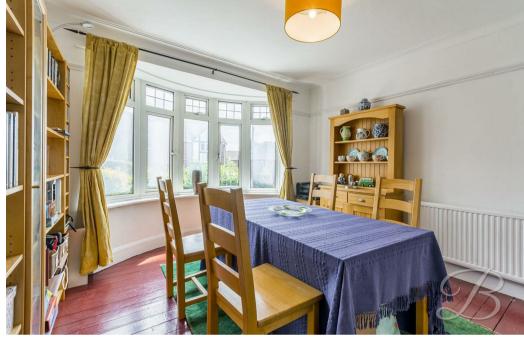

The ground floor accommodates a fabulous layout, including the living room which hosts a beautiful feature fireplace and large bay window, giving a grand and inviting feel. There is plenty of space here to add your own homely furnishings. Through to the kitchen, you will find a range of units and cabinets with an inset sink and worktop space for all those kitchen appliances, everything you need to cook meals for the family! Next door, you will find a handy utility room with plenty of storage space, and a WC for added convenience. The dining room completes the floor and hosts a bright and airy bay window with space for a good size table, perfect for dinner parties!

## Hall

Including under stairs shelving and ample cupboard space. With access to;

Dining Room 11'11" x 11'11" With a bay window to front elevation.

Living Room 11'11" x 13'10" Including a large bay window to rear elevation and a feature fireplace.