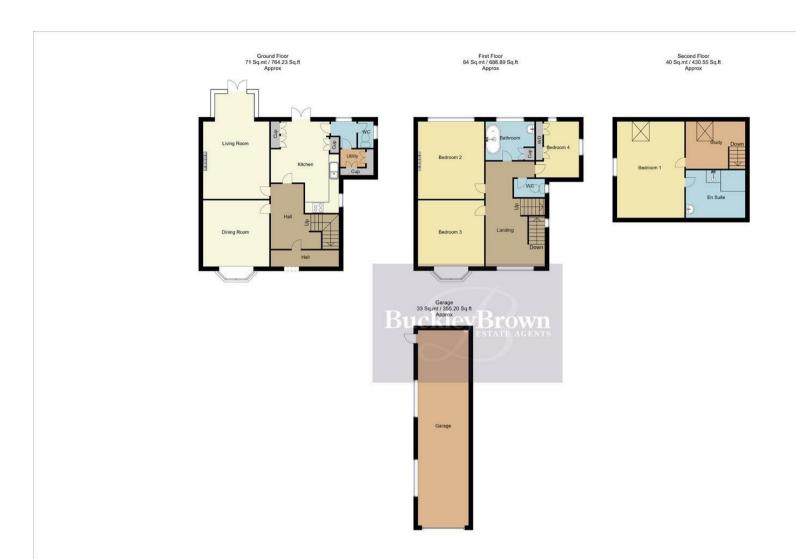

## Hall

Including under stairs shelving and ample cupboard space. With access to;

Dining Room 11'11" x 11'11" With a bay window to front elevation.

Living Room 11'11" x 13'10" Including a large bay window to rear elevation and a feature fireplace.

Kitchen 10'4" x 14'3"

Complete with a range of matching units and cabinetry, with complementary work surface over and inset sink.

Utility 5'11" x 4'11"
With ample storage cupboard space.

## $\mathsf{WC}$

Including low flush WC and hand wash basin.

## Landing

With access to;

Bedroom One 11'11" x 13'10" With window to rear elevation. Including central heating radiator.

Bedroom Two 11'11" x 11'10" With a bay window to front elevation. Including central heating radiator.

Bedroom three 7'11" x 10'4" With dual aspect windows. With a built in wardrobe.

Attic Room 12'0" x 17'4"

With a skylight to rear elevation and window to side elevation. Including central heating radiator.

Shower Room 10'9" x 8'8" Including a shower cubicle, WC and hand wash basin.

Study 10'9" x 8'7" With a skylight to rear elevation.

Bathroom 8'4" x 7'1" With window to rear elevation.

WC

With window to side elevation.

## Outside

Including a well-maintained lawn with

decking seating area. With a driveway for off street parking to the front.

Whilst every attempt has been made to ensure the accuracy of the floor plan contained here, no responsibility is taken for incorrect measurements of doors, windows, appliances and room or any error, omission or misstatement. Exterior and interior walls are drawn to scale based on interior measurements. Any figure given is for initial guidance only and should not be relied on as a basis of valuation. These plans are for marketing purposes only and should be used as such by any prospective purchase. Specially no guarantee is given on the total square footage of the property if quoted on this plan.