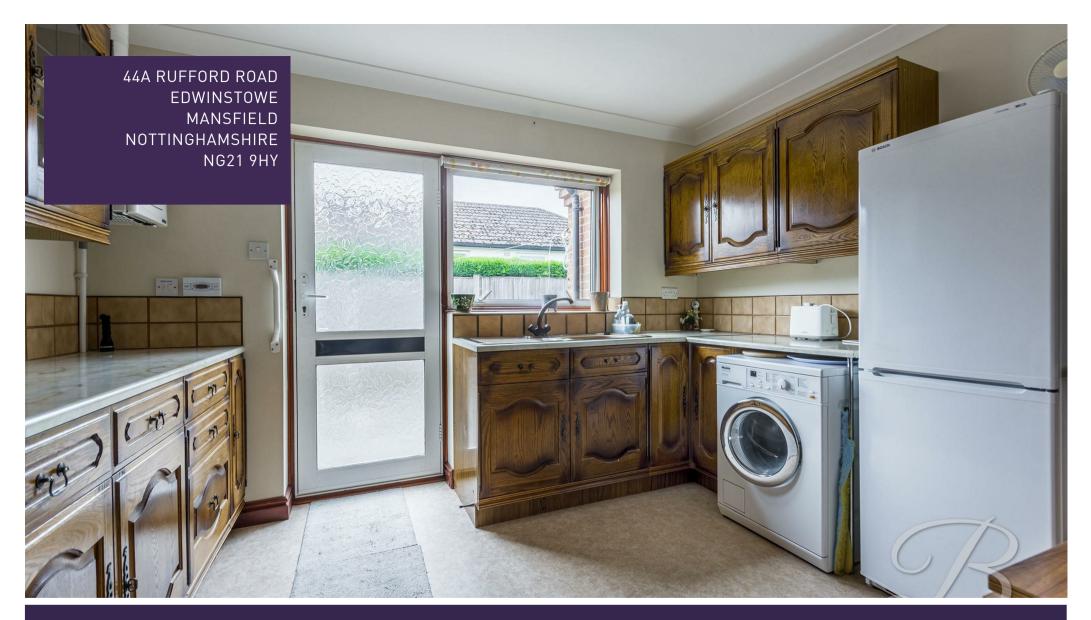

### Kitchen 10'9" x 11'6"

Complete with a range of matching cabinets, inset sink and drainer, space and plumbing for washing machine, space for fridge/freezer, free standing oven with

extractor fan over, central heating boiler and a double glazed window and external door to the side elevation.