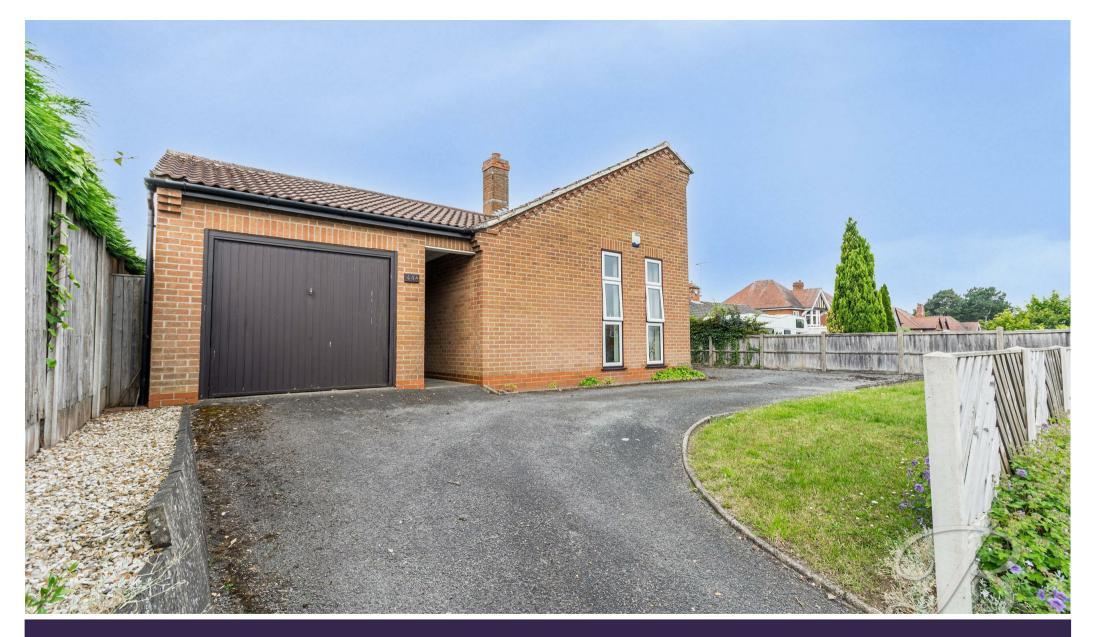

Offers Over £360,000 Freehold

44A RUFFORD ROAD | EDWINSTOWE | MANSFIELD | NG21 9HY

RARE OPPORTUNITY! We are thrilled to introduce this unique three-bedroom detached bungalow to market!

Boasting an exceptional design the current owners have owned this property since it was built.

Heading outside, the garden has a well-maintained private lawn, with mature boarders providing a lovely space to enjoy the summer months. To the front of the property you will find an impressive-sized driveway that allows parking space for multiple vehicles and garage providing further parking or storage. This bungalow is offered to market with no chain so call now to book a viewing!!

## Garage 9'8" x 17'3"

Accessible from the front with a double glazed window to rear and an external door to the side elevation

#### Outside

Spacious driveway to the front of the property providing ample parking along with a garage for further parking or secure storage. To the rear you will find a well kept lawn with mature boarders and fence surround offering a degree of privacy.