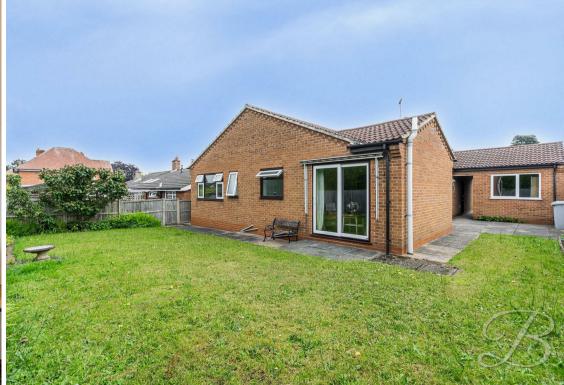

Offers Over £360,000 Freehold

44A RUFFORD ROAD | EDWINSTOWE | MANSFIELD | NG21 9HY

RARE OPPORTUNITY! We are thrilled to introduce this unique three-bedroom detached bungalow to market!

Boasting an exceptional design the current owners have owned this property since it was built.

This property is located within the picturesque village of Edwinstowe and is nearby to a range of shops, schools, amenities and scenic woodland walks. Let's take a look inside...

As you enter the property you will be welcomed into a large fully enclosed porch featuring lovely half moon windows. There is a spacious hallway, that leads you to a light and airy living room which really is a show stopper room. It comprises of dual aspect windows, a gorgeous high sloping ceiling with beams adding even further character to the bungalow. Moving forward, you will be greeted by the kitchen complete with a range of matching cabinets, complementary work surface over and space for appliances. Just next door you will find a dining room with the added bonus of sliding doors to the rear this provides a great space for hosting with the ease of entering the garden.

Heading outside, the garden has a well-maintained private lawn, with mature boarders providing a lovely space to enjoy the summer months. To the front of the property you will find an impressive-sized driveway that allows parking space for multiple vehicles and garage providing further parking or storage. This bungalow is offered to market with no chain so call now to book a viewing!!