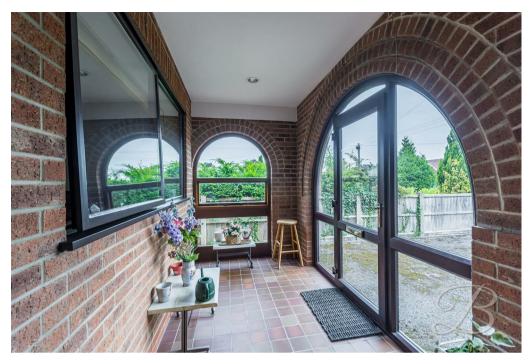

This property is located within the picturesque village of Edwinstowe and is nearby to a range of shops, schools, amenities and scenic woodland walks. Let's take a look inside...

As you enter the property you will be welcomed into a large fully enclosed porch featuring lovely half moon windows. There is a spacious hallway, that leads you to a light and airy living room which really is a show stopper room. It comprises of dual aspect windows, a gorgeous high sloping ceiling with beams adding even further character to the bungalow. Moving forward, you will be greeted by the kitchen complete with a range of matching cabinets, complementary work surface over and space for appliances. Just next door you will find a dining room with the added bonus of sliding doors to the rear this provides a great space for hosting with the ease of entering the garden.

#### Porch 11'4" x 5'7"

With double glazed door and windows to the front, both sides and the rear elevation, with access to;