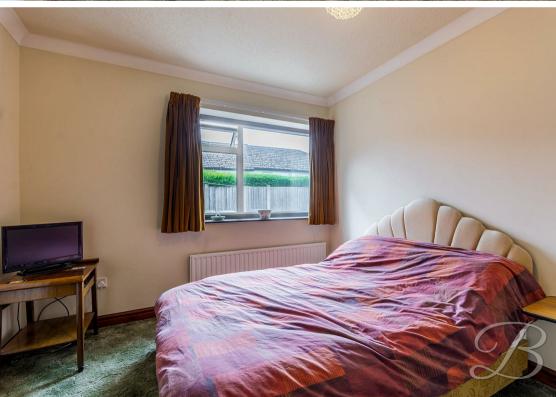

#### Bedroom One 9'10" x 18'7"

With carpeted flooring, central heating radiator and a double glazed window to the rear elevation.

#### Bedroom Two 14'2" x 9'10"

With carpeted flooring, central heating radiator and a double glazed window to the front elevation.

Walk in wardrobe 4'0" x 5'2" With shelving and hanging space.