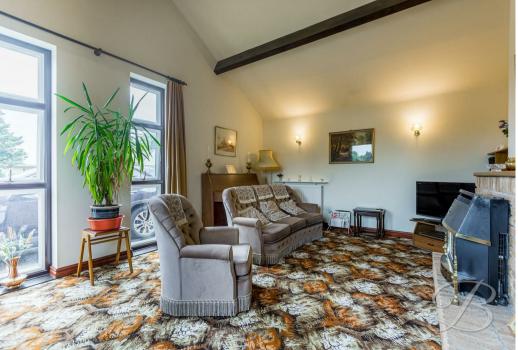

#### Living Room 16'11" x 13'11"

The show stopper living room has dual aspect double glazed windows to the front and side elevation, carpet flooring, two radiators, brick built feature fireplace and a high sloping ceiling with beautiful beams.