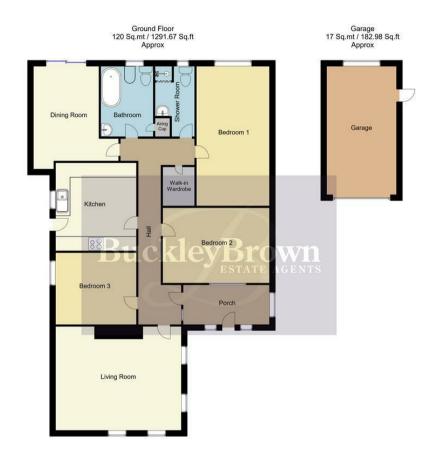

This home features three generous size bedrooms which offer great versatility to fit the new owners needs and a walk in wardrobe. Just off the hallway there is a shower room which has potential to be an en-suite to the master bedroom. There is also a benefit of a further family bathroom comprising of a four piece suite.

#### Porch 11'4" x 5'7"

With double glazed door and windows to the front, both sides and the rear elevation, with access to;

# Hallway

With further access to:

#### Living Room 16'11" x 13'11"

The show stopper living room has dual aspect double glazed windows to the front and side elevation, carpet flooring, two radiators, brick built feature fireplace and a high sloping ceiling with beautiful beams.

### Kitchen 10'9" x 11'6"

Complete with a range of matching cabinets, inset sink and drainer, space and plumbing for washing machine, space for fridge/freezer, free standing oven with

extractor fan over, central heating boiler and a double glazed window and external door to the side elevation.

#### Dining Room 12'11" x 13'11"

Ample furniture space, carpet flooring, radiator and double glazed sliding doors leading to the rear garden.

#### Bedroom One 9'10" x 18'7"

With carpeted flooring, central heating radiator and a double glazed window to the rear elevation.

#### Bedroom Two 14'2" x 9'10"

With carpeted flooring, central heating radiator and a double glazed window to the front elevation.

Walk in wardrobe 4'0" x 5'2" With shelving and hanging space.

#### Bathroom 7'2" x 9'6"

Complete with a four piece suite comprising of a hand wash basin, low flush WC, bidet and panelled bath, partly tiled walls, radiator, carpet flooring, airing cupboard and double glazed window to the rear elevation.

#### Shower Room 5'2" x 9'6"

Complete with a three piece suite comprising of a hand wash basin, low flush WC and shower cubicle, partly tiled walls

and double glazed window to rear elevation.

## Garage 9'8" x 17'3"

Accessible from the front with a double glazed window to rear and an external door to the side elevation

Whilst every attempt has been made to ensure the accuracy of the floor plan contained here, no responsibility is taken for incorrect measurements of doors, windows, appliances and room or any error, omission or misstatement. Exterior and interior walls are drawn to scale based on interior measurements. Any figure given is for initial guidance only and should not be relied on as basis of valuation. These plans are for marketing purposes only and should be used as such by any prospective purchase. Specially no guarantee is should not be relied on as a basis of valuation. These plans are for marketing purposes only and should be used as such by any prospective purchase. Specifically no guarantee is given on the total square footage of the property if quoted on this plan.