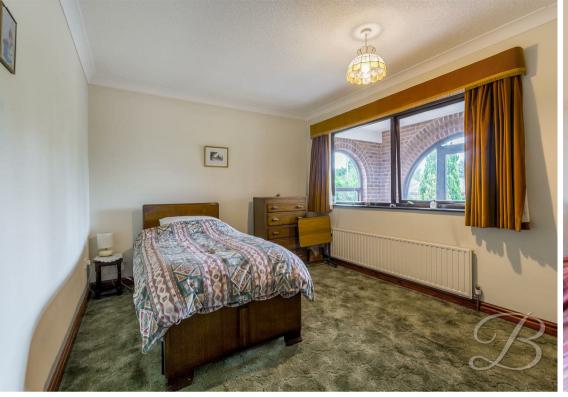

#### Bedroom One 9'10" x 18'7"

With carpeted flooring, central heating radiator and a double glazed window to the rear elevation.

#### Bedroom Two 14'2" x 9'10"

With carpeted flooring, central heating radiator and a double glazed window to the front elevation.

Walk in wardrobe 4'0" x 5'2" With shelving and hanging space.