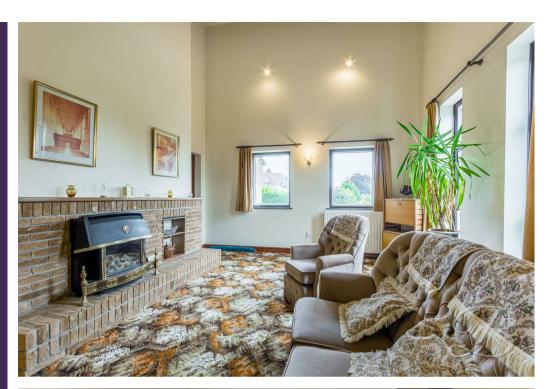

#### Living Room 16'11" x 13'11"

The show stopper living room has dual aspect double glazed windows to the front and side elevation, carpet flooring, two radiators, brick built feature fireplace and a high sloping ceiling with beautiful beams.