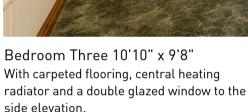

#### Bedroom One 9'10" x 18'7"

With carpeted flooring, central heating radiator and a double glazed window to the rear elevation.