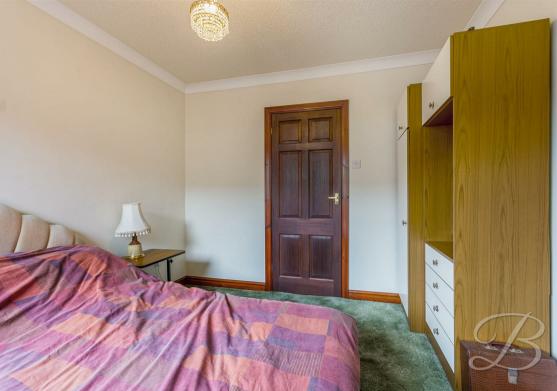

#### Bedroom Two 14'2" x 9'10"

With carpeted flooring, central heating radiator and a double glazed window to the front elevation.

Walk in wardrobe 4'0" x 5'2" With shelving and hanging space.