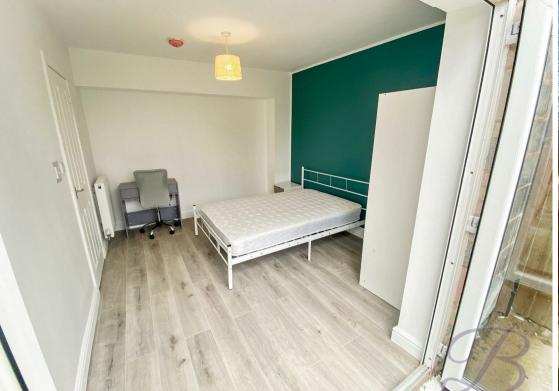

Room 3 is a large, ensuite, ground floor room with its own private entrance leading directly on to the garden, and is located to the rear of the building, which is offered fully furnished including a double bed, wardrobe, bedside table and desk. The room also benefits from having its own luxury ensuite shower room.