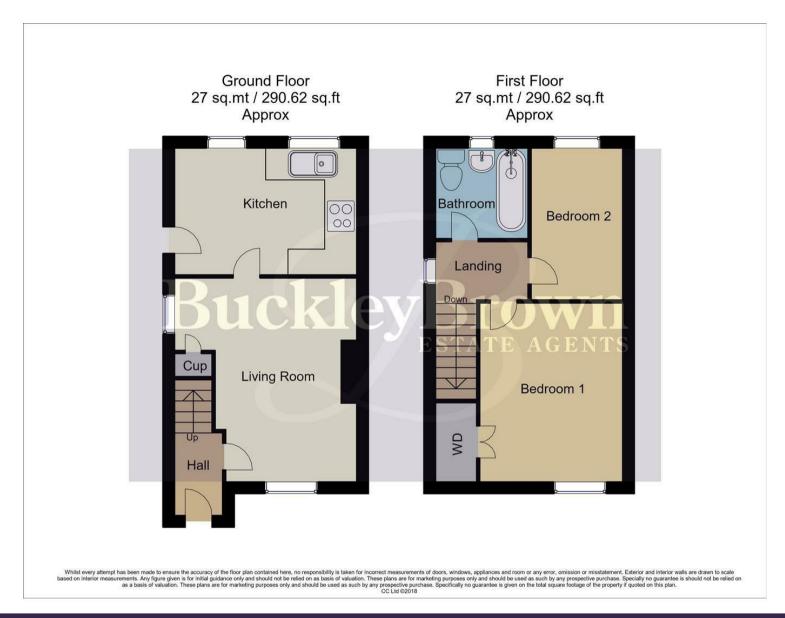

Firstly, you will be greeted by the entrance hallway. From here, you can gain access to the living room, benefiting from dual aspect windows that flow through ample natural light, creating a great space to sit down with the family. Leading nicely from here is a fantastic kitchen complete with a range of matching cabinets and units and a work surface that provides ample preparation. Together with access to the rear garden.

Let's head upstairs, where you will find two bedrooms that offer lots of versatility and potential for you to modernise. To complete this floor, there is a family bathroom fitted with a three-piece suite in white.

## Kitchen 7'9" x 11'11"

Fitted with neutral toned wall and base units, work surface, extractor fan, tiled walls, inset sink with a mixer tap above, plumbing for a washing machine, double windows to the rear elevation and door leading outside.

Bedroom One 9'3" x 11'5" With carpet to flooring, central heating radiator, fitted wardrobe and window to the front elevation. Bedroom Two 6'1" x 9'1" With carpet to flooring, central heating radiator and window to the rear elevation.

## Bathroom 5'11" x 6'2"

Complete with a panelled bath, low flush WC, pedestal sink, tiling and an opaque window.