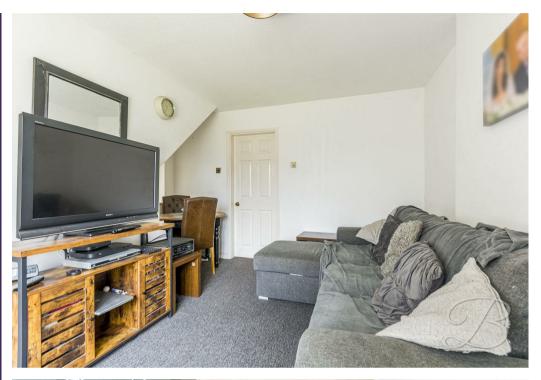

Firstly, you will be greeted by the entrance hallway. From here, you can gain access to the living room, benefiting from dual aspect windows that flow through ample natural light, creating a great space to sit down with the family. Leading nicely from here is a fantastic kitchen complete with a range of matching cabinets and units and a work surface that provides ample preparation. Together with access to the rear garden.