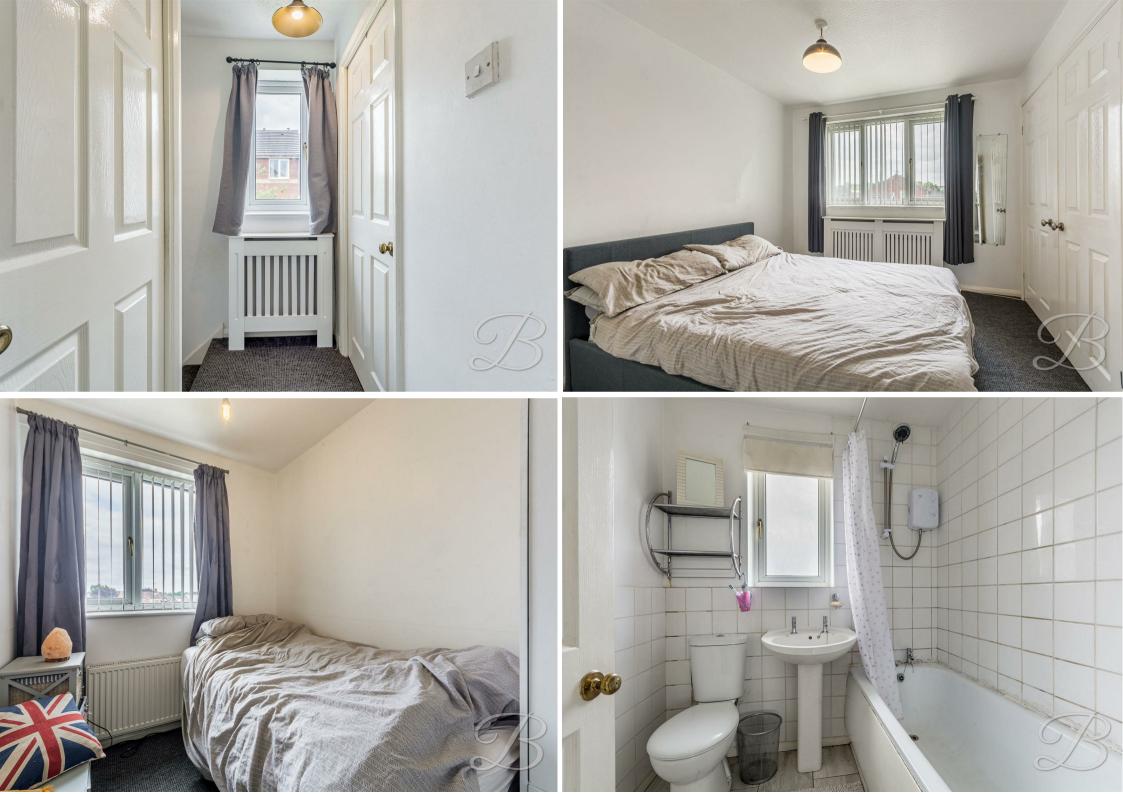

Let's head upstairs, where you will find two bedrooms that offer lots of versatility and potential for you to modernise. To complete this floor, there is a family bathroom fitted with a three-piece suite in white.

Bedroom One 9'3" x 11'5" With carpet to flooring, central heating radiator, fitted wardrobe and window to the front elevation. Bedroom Two 6'1" x 9'1" With carpet to flooring, central heating radiator and window to the rear elevation.

## Bathroom 5'11" x 6'2"

Complete with a panelled bath, low flush WC, pedestal sink, tiling and an opaque window.