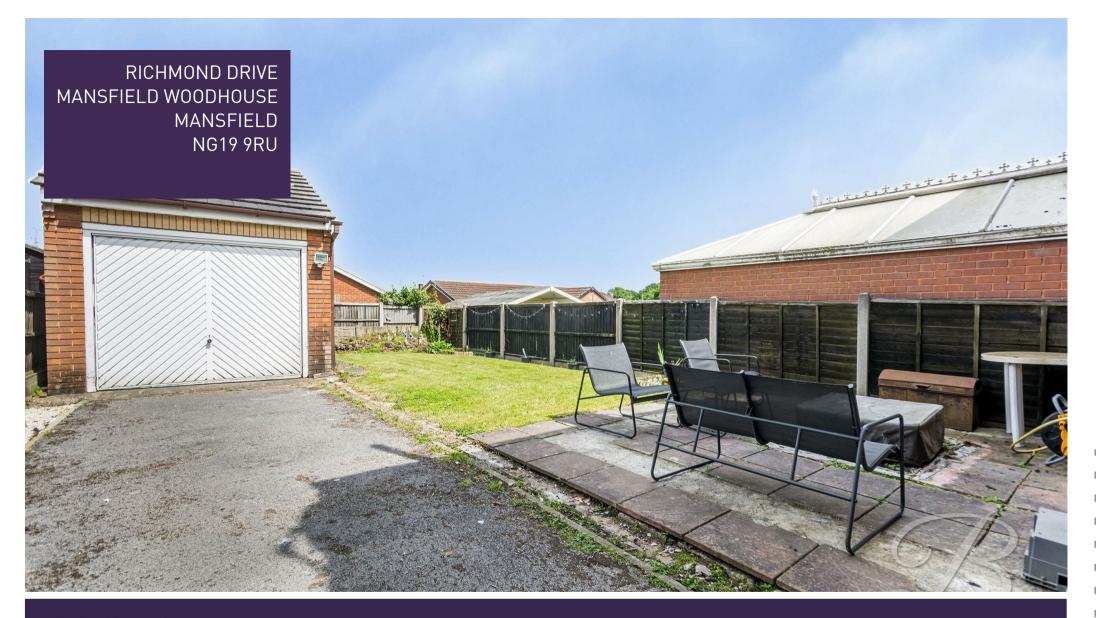

Outside is just as wonderful too, located on a lovely plot with a driveway to the front for off-street parking and a rear garden that is of great size with a garage and lawn, offering lots of space to be enjoyed.

## Outside

With a driveway providing off-street parking and a maintained lawn. There is an enclosed garden to the rear with a handy garage, paved seating area and fence surround.

IMPORTANT: we would like to inform prospective purchasers that these sales particulars have been prepared as a general guide only. A detailed survey has not been carried out, nor the services, appliances and fittings tested. Room sizes should not be relied upon for furnishing purposes and are approximate. If floor plans are included, they are for guidance only and illustration purposes only and may not be to scale. If there are any important matters likely to affect your decision to buy, please contact us before viewing the property.