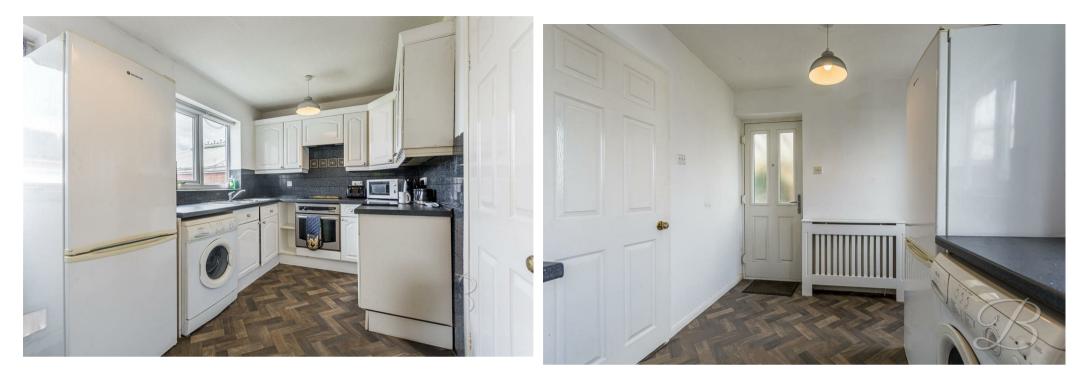

## Kitchen 7'9" x 11'11"

Fitted with neutral toned wall and base units, work surface, extractor fan, tiled walls, inset sink with a mixer tap above, plumbing for a washing machine, double windows to the rear elevation and door leading outside.