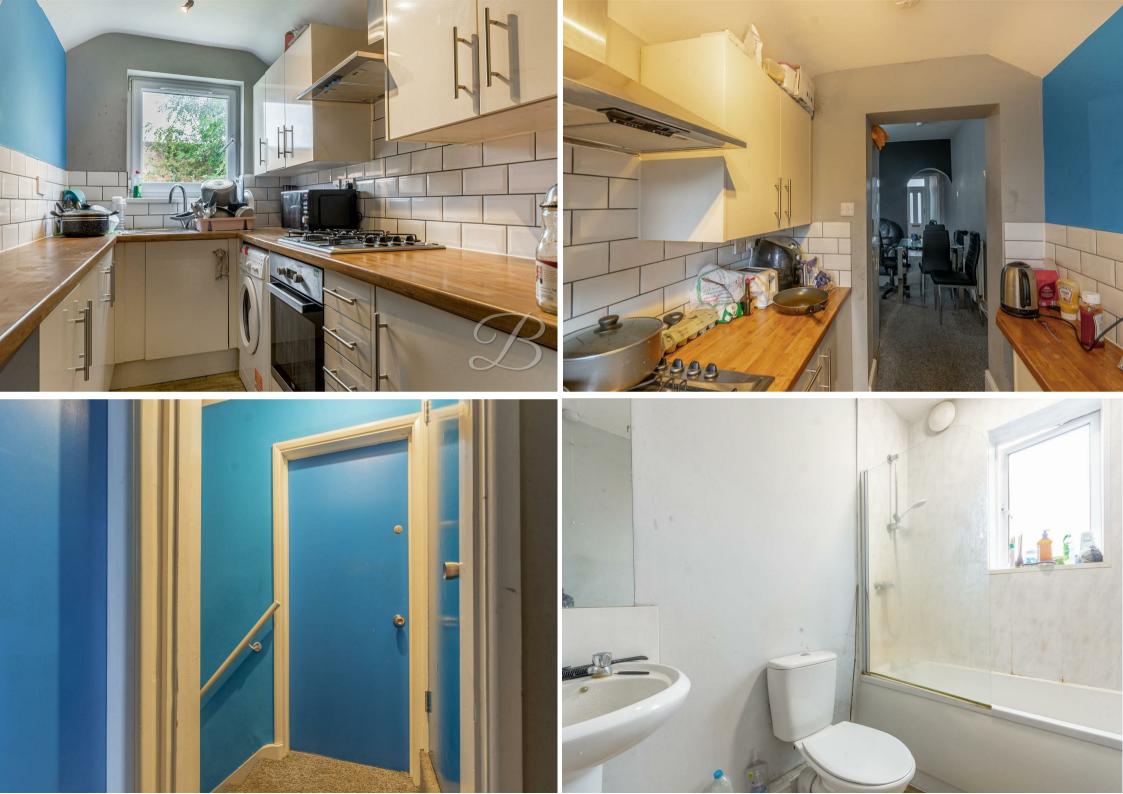

#### Kitchen 5'6" x 9'0"

Complete with a range of matching units and cabinets with complementary worktop over, inset sink and drainer with mixer tap, tiled splash backs, integrated oven, gas hob with stainless steel extractor fan above, space and plumbing for a washing machine and window to the rear elevation.

## Bathroom 5'10" x 7'1"

Complete with a fitted bath with overhead shower, low flush WC, hand wash basin and opaque window to the rear elevation.