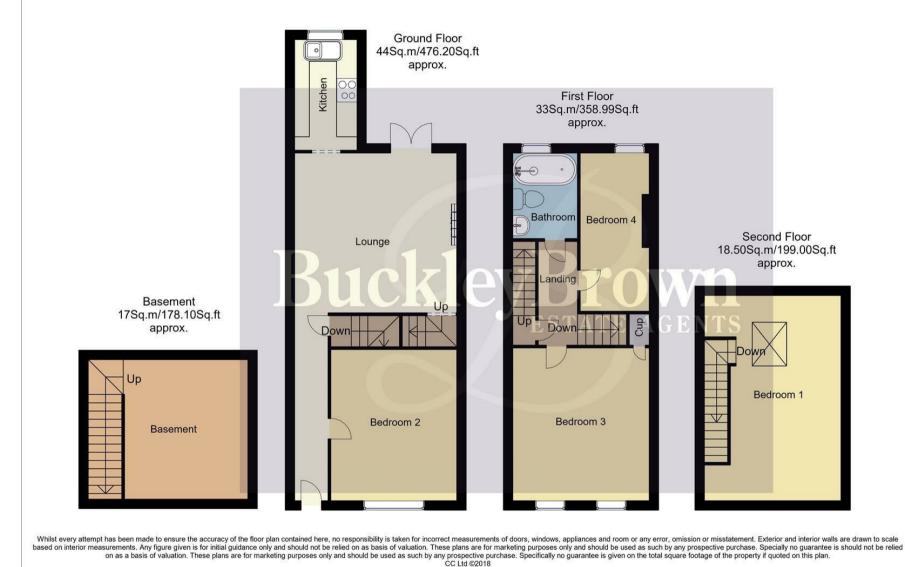

### Landing

With fitted carpets, storage cupboard, stairs leading up to an additional room and access into;

Bedroom One 11'7" x 17'0" With central heating radiator and velux window.

## Bathroom 5'10" x 7'1"

Complete with a fitted bath with overhead shower, low flush WC, hand wash basin and opaque window to the rear elevation.