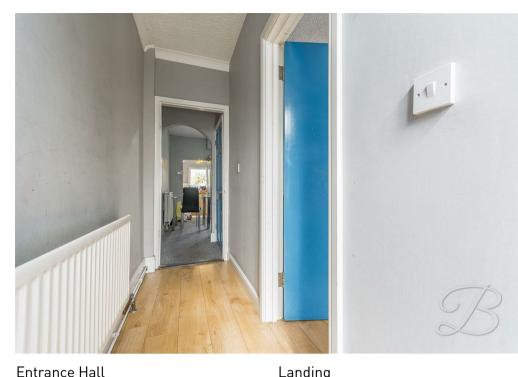

### Landing

With fitted carpets, storage cupboard, stairs leading up to an additional room and access into;

Bedroom One 11'7" x 17'0" With central heating radiator and velux window.