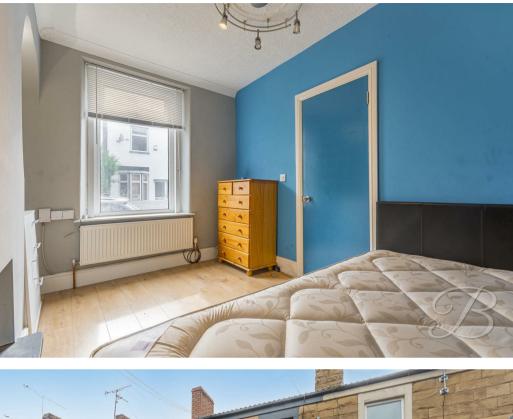

### Landing

With fitted carpets, storage cupboard, stairs leading up to an additional room and access into;

Bedroom One 11'7" x 17'0" With central heating radiator and velux window.