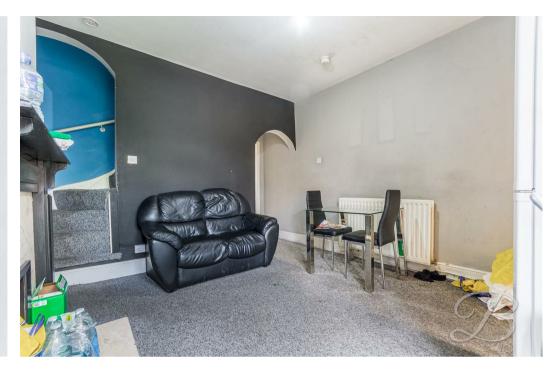

The ground floor features a homely lounge area with feature fireplace and French doors leading out to the rear garden, followed nicely by a contemporary kitchen with a range of units to utilise and space for all essential appliances.

#### Lounge 12'0" x 15'2"

into;

With fitted carpets, central heating radiator, feature fireplace, patio doors leading out to the rear garden and open access into;