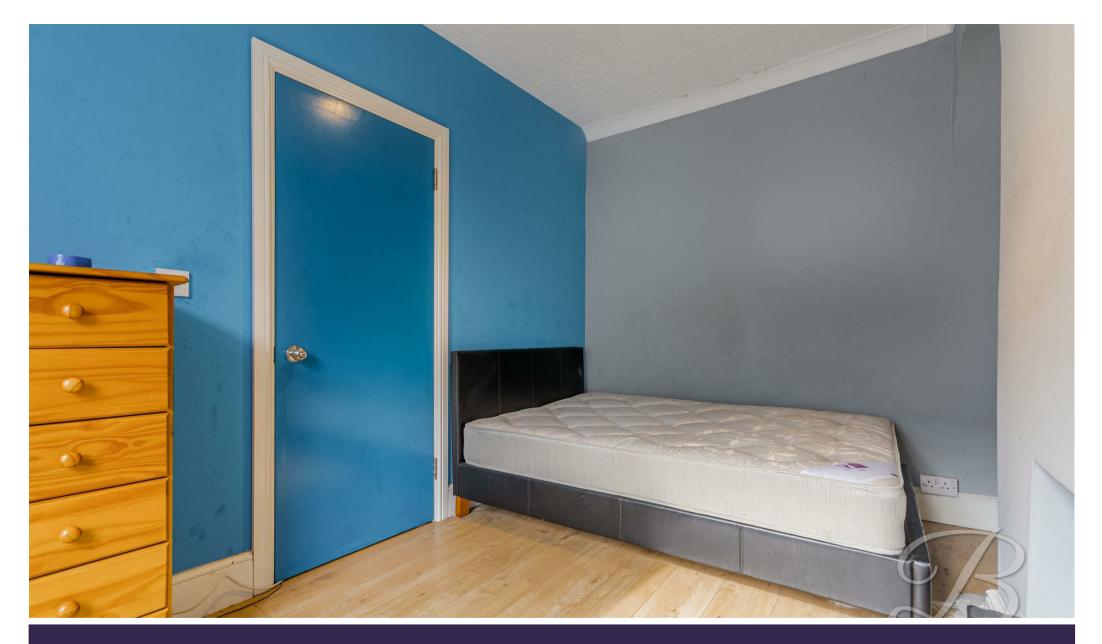

### Landing

With fitted carpets, storage cupboard, stairs leading up to an additional room and access into;

Bedroom One 11'7" x 17'0" With central heating radiator and velux window.