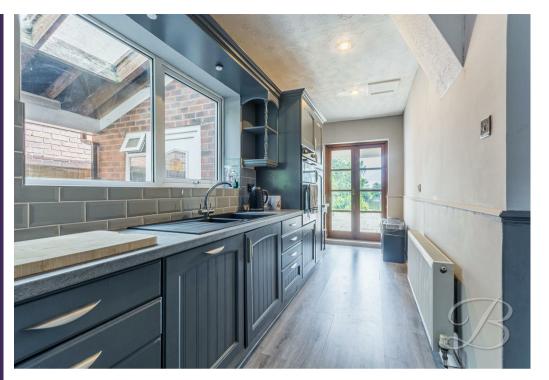

Starting with the lounge area, this is the perfect space to relax and put your feet up, whilst providing ample space for entertaining family. Moving through to the kitchen offers an extensive range of modern units and appliances with an inset sink and beautiful tiled splash backs, making it simple to show off your culinary skills. There is also a utility room which offers space for additional appliances. The dining room is just next door and offers space for a good-sized table and chairs for the family to enjoy meals together. The conservatory hosts an impressive space to add your own furnishings. This is a fantastic entertaining space to open the French doors leading to the garden and enjoy hosting in the summer months. Completing the floor is a WC for added convenience.

Hall With access to:

Living Room 10'11" x 10'11" With bay window to front elevation.

Dining Room 11'11" x 12'11" With open access to the conservatory and kitchen.

Kitchen 5'10" x 19'9"

Complete with a range of matching units and cabinetry, with complementary work surface over and inset sink.