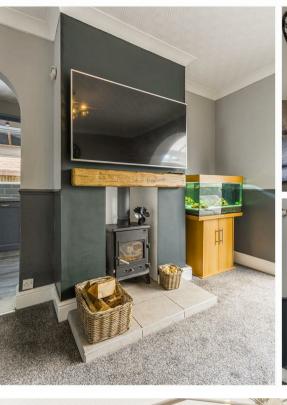

Starting with the lounge area, this is the perfect space to relax and put your feet up, whilst providing ample space for entertaining family. Moving through to the kitchen offers an extensive range of modern units and appliances with an inset sink and beautiful tiled splash backs, making it simple to show off your culinary skills. There is also a utility room which offers space for additional appliances. The dining room is just next door and offers space for a good-sized table and chairs for the family to enjoy meals together. The conservatory hosts an impressive space to add your own furnishings. This is a fantastic entertaining space to open the French doors leading to the garden and enjoy hosting in the summer months. Completing the floor is a WC for added convenience.

Hall With access to:

Living Room 10'11" x 10'11" With bay window to front elevation.

Dining Room 11'11" x 12'11" With open access to the conservatory and kitchen.

Kitchen 5'10" x 19'9"

Complete with a range of matching units and cabinetry, with complementary work surface over and inset sink.