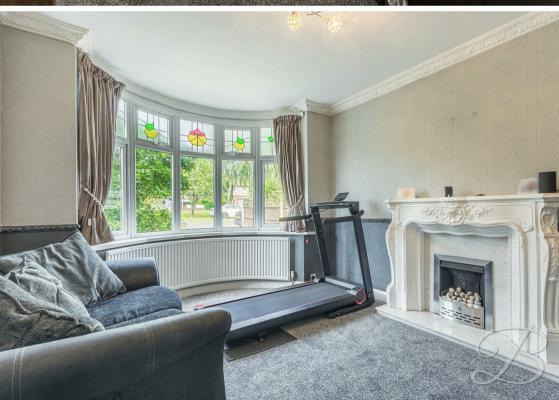

Starting with the lounge area, this is the perfect space to relax and put your feet up, whilst providing ample space for entertaining family. Moving through to the kitchen offers an extensive range of modern units and appliances with an inset sink and beautiful tiled splash backs, making it simple to show off your culinary skills. There is also a utility room which offers space for additional appliances. The dining room is just next door and offers space for a good-sized table and chairs for the family to enjoy meals together. The conservatory hosts an impressive space to add your own furnishings. This is a fantastic entertaining space to open the French doors leading to the garden and enjoy hosting in the summer months. Completing the floor is a WC for added convenience.

Hall With access to:

Living Room 10'11" x 10'11" With bay window to front elevation.

Dining Room 11'11" x 12'11" With open access to the conservatory and kitchen.

Kitchen 5'10" x 19'9"

Complete with a range of matching units and cabinetry, with complementary work surface over and inset sink.