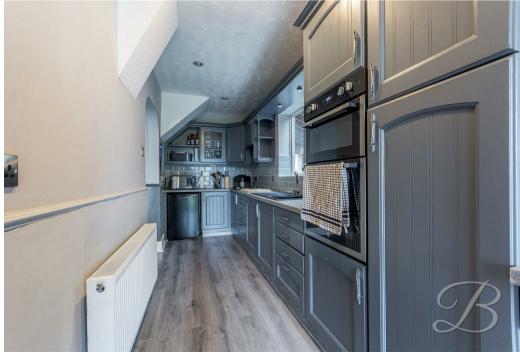

Starting with the lounge area, this is the perfect space to relax and put your feet up, whilst providing ample space for entertaining family. Moving through to the kitchen offers an extensive range of modern units and appliances with an inset sink and beautiful tiled splash backs, making it simple to show off your culinary skills. There is also a utility room which offers space for additional appliances. The dining room is just next door and offers space for a good-sized table and chairs for the family to enjoy meals together. The conservatory hosts an impressive space to add your own furnishings. This is a fantastic entertaining space to open the French doors leading to the garden and enjoy hosting in the summer months. Completing the floor is a WC for added convenience.

Hall With access to:

Living Room 10'11" x 10'11" With bay window to front elevation.

Dining Room 11'11" x 12'11" With open access to the conservatory and kitchen.

Kitchen 5'10" x 19'9"

Complete with a range of matching units and cabinetry, with complementary work surface over and inset sink.