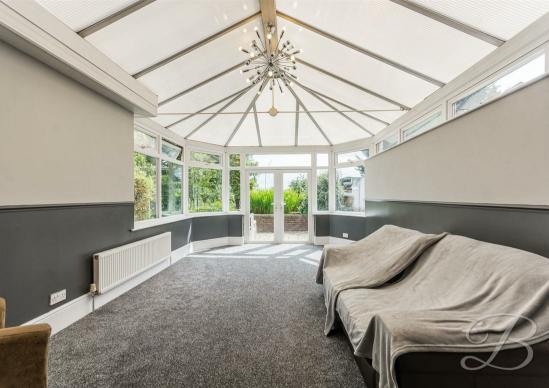

Starting with the lounge area, this is the perfect space to relax and put your feet up, whilst providing ample space for entertaining family. Moving through to the kitchen offers an extensive range of modern units and appliances with an inset sink and beautiful tiled splash backs, making it simple to show off your culinary skills. There is also a utility room which offers space for additional appliances. The dining room is just next door and offers space for a good-sized table and chairs for the family to enjoy meals together. The conservatory hosts an impressive space to add your own furnishings. This is a fantastic entertaining space to open the French doors leading to the garden and enjoy hosting in the summer months. Completing the floor is a WC for added convenience.

Utility 4'11" x 5'0"

Including an inset sink and space for additional appliances. With window and door to front elevation.

Conservatory 11'6" x 17'6" With windows surrounding and french doors leading onto the garden.