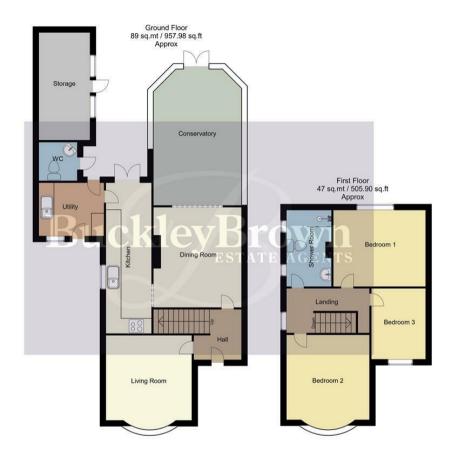

Hall With access to:

Living Room 10'11" x 10'11" With bay window to front elevation.

Dining Room 11'11" x 12'11" With open access to the conservatory and kitchen.

Kitchen 5'10" x 19'9"

Complete with a range of matching units and cabinetry, with complementary work surface over and inset sink.

Utility 4'11" x 5'0"

Including an inset sink and space for additional appliances. With window and door to front elevation.

Conservatory 11'6" x 17'6" With windows surrounding and french doors leading onto the garden.

WC

Including low flush WC and hand wash basin.

Landing

With access to;

Bedroom One 9'11" x 11'10" With window to rear elevation.

Bedroom Two 10'11" x 10'11" With a bay window to front elevation.

Bedroom Three 7'0" x 9'7" With window to front elevation.

Shower Room 5'10" x 9'10"

With windows to side elevation. Including a shower cubicle, hand wash basin and low flush WC.

## Outside

With a lovely lawn and patio area to the rear enclosed garden. Including a car port to the front with private marking for multiple cars.

Whilst every attempt has been made to ensure the accuracy of the floor plan contained here, no responsibility is taken for incorrect measurements of doors, windows, appliances and room or any error, omission or misstatement. Exterior and interior walls are drawn to scale based on interior measurements. Any figure given is for initial guidance only and should not be relied on as basis of valuation. These plans are for marketing purposes only and should be used as such by any prospective purchase. Specially no guarantee is should not be relied on as a basis of valuation. These plans are for marketing purposes only and should be used as such by any prospective purchase. Specifically no guarantee is given on the total square footage of the property if quoted on this plan.