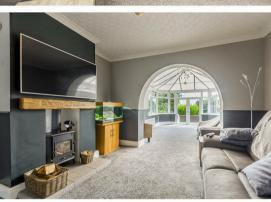

Starting with the lounge area, this is the perfect space to relax and put your feet up, whilst providing ample space for entertaining family. Moving through to the kitchen offers an extensive range of modern units and appliances with an inset sink and beautiful tiled splash backs, making it simple to show off your culinary skills. There is also a utility room which offers space for additional appliances. The dining room is just next door and offers space for a good-sized table and chairs for the family to enjoy meals together. The conservatory hosts an impressive space to add your own furnishings. This is a fantastic entertaining space to open the French doors leading to the garden and enjoy hosting in the summer months. Completing the floor is a WC for added convenience.

Utility 4'11" x 5'0"

Including an inset sink and space for additional appliances. With window and door to front elevation.

Conservatory 11'6" x 17'6" With windows surrounding and french doors leading onto the garden.