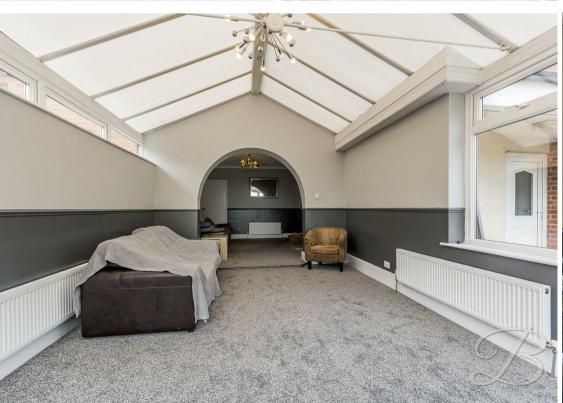

Starting with the lounge area, this is the perfect space to relax and put your feet up, whilst providing ample space for entertaining family. Moving through to the kitchen offers an extensive range of modern units and appliances with an inset sink and beautiful tiled splash backs, making it simple to show off your culinary skills. There is also a utility room which offers space for additional appliances. The dining room is just next door and offers space for a good-sized table and chairs for the family to enjoy meals together. The conservatory hosts an impressive space to add your own furnishings. This is a fantastic entertaining space to open the French doors leading to the garden and enjoy hosting in the summer months. Completing the floor is a WC for added convenience.

Utility 4'11" x 5'0"

Including an inset sink and space for additional appliances. With window and door to front elevation.

Conservatory 11'6" x 17'6" With windows surrounding and french doors leading onto the garden.