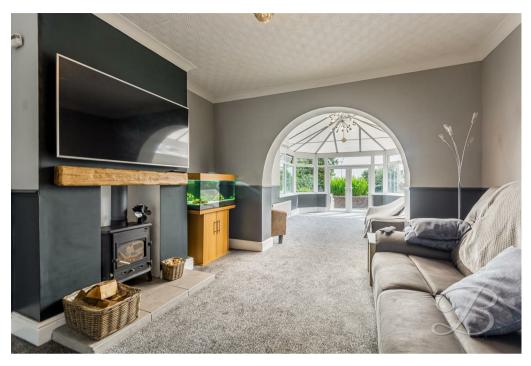

Starting with the lounge area, this is the perfect space to relax and put your feet up, whilst providing ample space for entertaining family. Moving through to the kitchen offers an extensive range of modern units and appliances with an inset sink and beautiful tiled splash backs, making it simple to show off your culinary skills. There is also a utility room which offers space for additional appliances. The dining room is just next door and offers space for a good-sized table and chairs for the family to enjoy meals together. The conservatory hosts an impressive space to add your own furnishings. This is a fantastic entertaining space to open the French doors leading to the garden and enjoy hosting in the summer months. Completing the floor is a WC for added convenience.

Utility 4'11" x 5'0"

Including an inset sink and space for additional appliances. With window and door to front elevation.

Conservatory 11'6" x 17'6" With windows surrounding and french doors leading onto the garden.