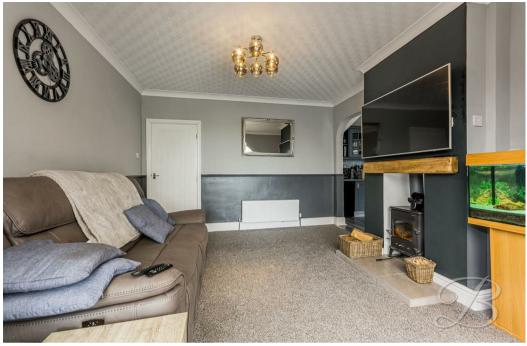

Starting with the lounge area, this is the perfect space to relax and put your feet up, whilst providing ample space for entertaining family. Moving through to the kitchen offers an extensive range of modern units and appliances with an inset sink and beautiful tiled splash backs, making it simple to show off your culinary skills. There is also a utility room which offers space for additional appliances. The dining room is just next door and offers space for a good-sized table and chairs for the family to enjoy meals together. The conservatory hosts an impressive space to add your own furnishings. This is a fantastic entertaining space to open the French doors leading to the garden and enjoy hosting in the summer months. Completing the floor is a WC for added convenience.

Hall With access to:

Living Room 10'11" x 10'11" With bay window to front elevation.

Dining Room 11'11" x 12'11" With open access to the conservatory and kitchen.

Kitchen 5'10" x 19'9"

Complete with a range of matching units and cabinetry, with complementary work surface over and inset sink.