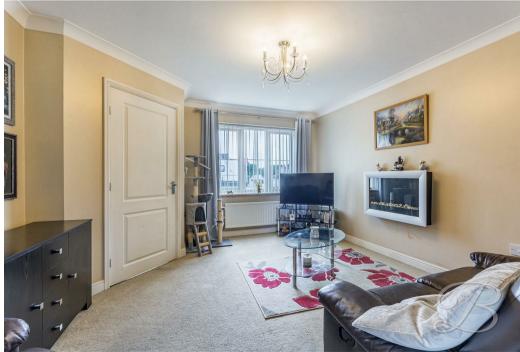

Firstly, you will find a light and airy living room fitted with a bay front window and opening into the dining room. Flowing nicely into the dining room which is complimented by sliding doors to the rear bringing the outside inside. The kitchen area features a range of units and cabinets with space for appliances. This is the perfect space for those who love to cook!