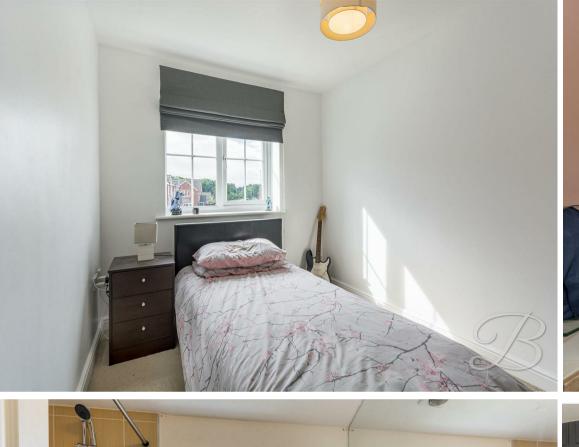

## Bedroom Two 7'2" x 11'1"

Carpeted flooring, central heating radiator and a window to the front elevation.

#### Bedroom Three 7'2" x 8'1"

Carpeted flooring, central heating radiator and a window to the front elevation.