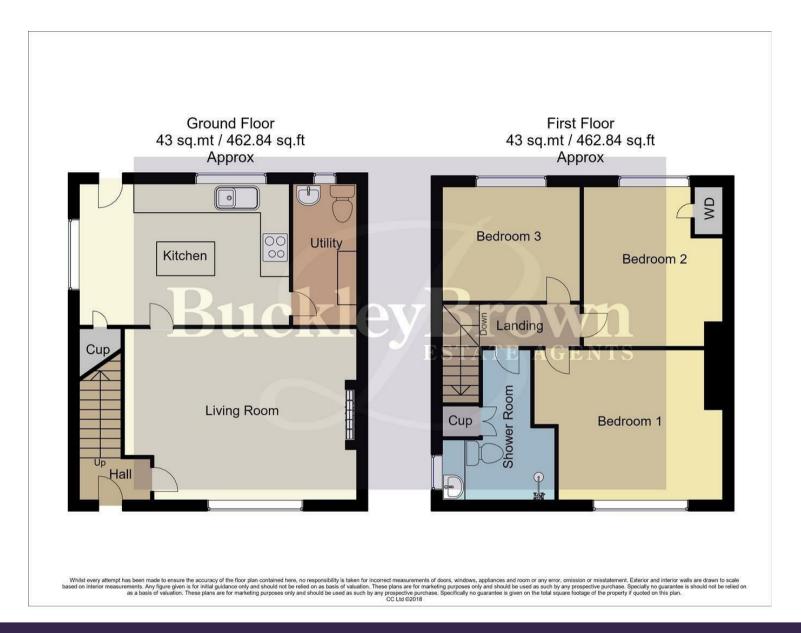

Firstly, you will find a light and airy living room fitted with a bay front window and opening into the dining room. Flowing nicely into the dining room which is complimented by sliding doors to the rear bringing the outside inside. The kitchen area features a range of units and cabinets with space for appliances. This is the perfect space for those who love to cook!

Heading to the first floor, you'll discover three additional bedrooms, providing ample space for your own personal touches. All of these both benefit from their very own built in wardrobes. The family bathroom room is just down off the landing comprising of a three piece suite.

Outside, the residence boasts a very spacious garden with an extensive lawn area, perfect for BBQ's in the summer months. This property comes handy with parking space to the rear!

Call our team today and book in a viewing!

#### WC

Fitted with a hand wash basin, low flush WC and a window to the front elevation.

Living Room 12'5" x 13'5"

Spacious living room with a window to the front elevation.

## Dining Room 7'9" x 8'11"

Ample furniture space complemented by patio doors to the rear elevation.

## Kitchen 7'9" x 8'11"

Complete with a range of matching cabinets, inset sink and drainer, integrated appliances and a window to the rear elevation. Further space and plumbing for a washing machine/dishwasher.

# Landing

With further access to;

## Bedroom One 8'10" x 9'2"

With carpeted flooring, central heating radiator, built in wardrobes and a window to the rear elevation.

## Bedroom Two 7'2" x 11'1"

Carpeted flooring, central heating radiator and a window to the front elevation.

#### Bedroom Three 7'2" x 8'1"

Carpeted flooring, central heating radiator and a window to the front elevation.

#### Bathroom 5'7" x 6'4"

Three piece suite comprising of a hand wash basin, low flush WC and bath with overhead shower. With a window to the rear elevation.

#### Outside

Easy maintenance frontage with pathway leading up to the front door. With off street parking to the rear of the property. To the rear you will find an extensive garden which is mainly laid to lawn with potential for an extension.