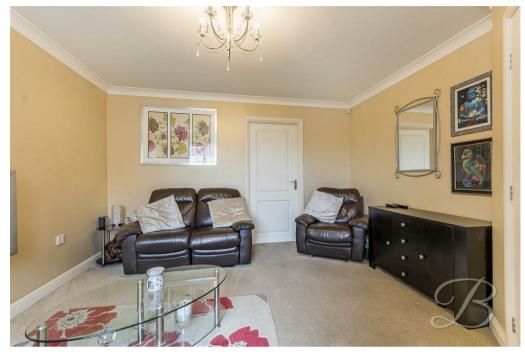

Firstly, you will find a light and airy living room fitted with a bay front window and opening into the dining room. Flowing nicely into the dining room which is complimented by sliding doors to the rear bringing the outside inside. The kitchen area features a range of units and cabinets with space for appliances. This is the perfect space for those who love to cook!