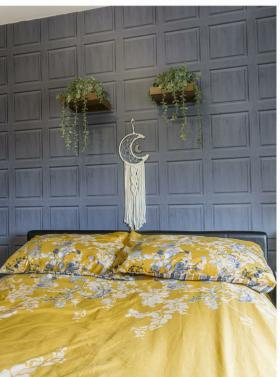

## Bedroom One 8'10" x 9'2"

With carpeted flooring, central heating radiator, built in wardrobes and a window to the rear elevation.

## Bedroom Two 7'2" x 11'1"

Carpeted flooring, central heating radiator and a window to the front elevation.

#### Bedroom Three 7'2" x 8'1"

Carpeted flooring, central heating radiator and a window to the front elevation.