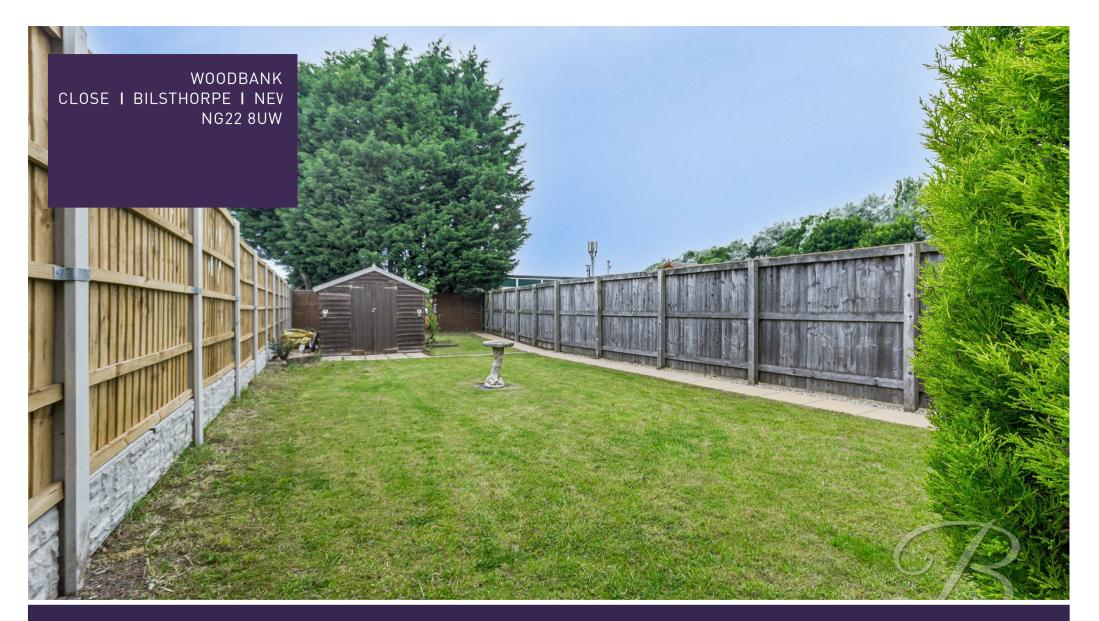

Outside, the residence boasts a very spacious garden with an extensive lawn area, perfect for BBQ's in the summer months. This property comes handy with parking space to the rear!

Call our team today and book in a viewing!

#### Outside

Easy maintenance frontage with pathway leading up to the front door. With off street parking to the rear of the property. To the rear you will find an extensive garden which is mainly laid to lawn with potential for an extension.