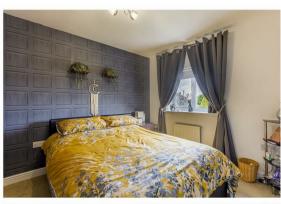

## Bedroom One 8'10" x 9'2"

With carpeted flooring, central heating radiator, built in wardrobes and a window to the rear elevation.

## Bedroom Two 7'2" x 11'1"

Carpeted flooring, central heating radiator and a window to the front elevation.

#### Bedroom Three 7'2" x 8'1"

Carpeted flooring, central heating radiator and a window to the front elevation.