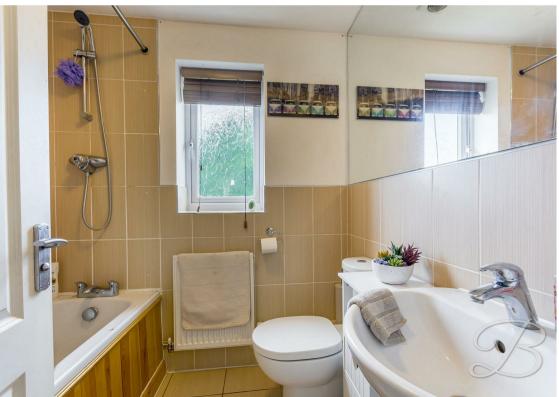

#### Bathroom 5'7" x 6'4"

Three piece suite comprising of a hand wash basin, low flush WC and bath with overhead shower. With a window to the rear elevation.