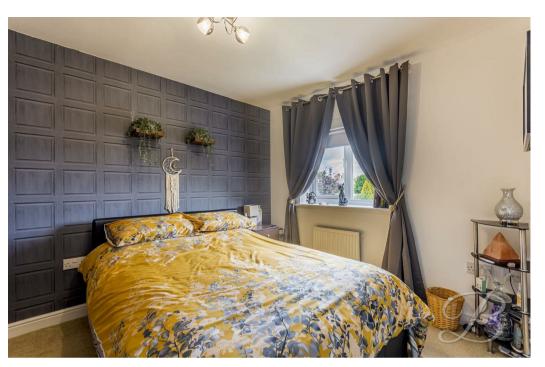

## Bedroom One 8'10" x 9'2"

With carpeted flooring, central heating radiator, built in wardrobes and a window to the rear elevation.

## Bedroom Two 7'2" x 11'1"

Carpeted flooring, central heating radiator and a window to the front elevation.

#### Bedroom Three 7'2" x 8'1"

Carpeted flooring, central heating radiator and a window to the front elevation.