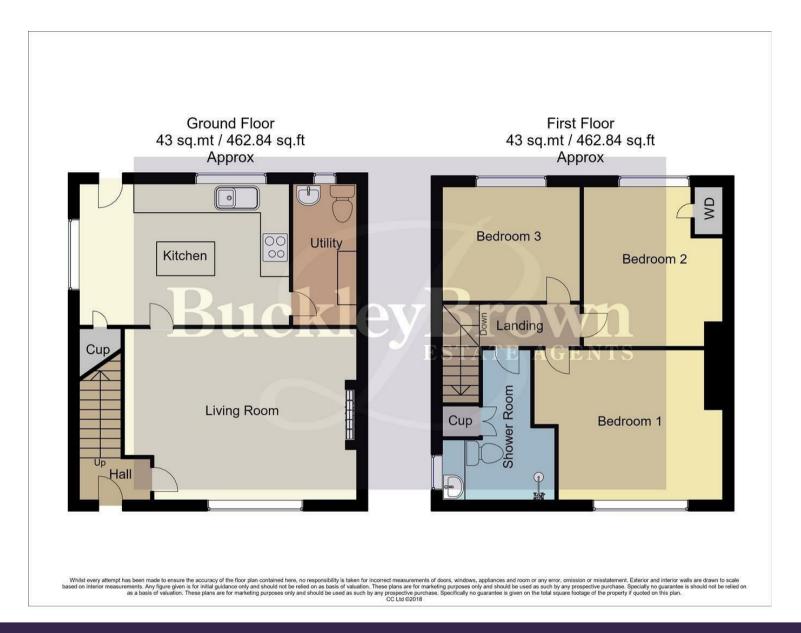

Heading to the first floor, you'll discover three additional bedrooms, providing ample space for your own personal touches. All of these both benefit from their very own built in wardrobes. The family bathroom room is just down off the landing comprising of a three piece suite.

#### WC

Fitted with a hand wash basin, low flush WC and a window to the front elevation.

Living Room 12'5" x 13'5"

Spacious living room with a window to the front elevation.

## Dining Room 7'9" x 8'11"

Ample furniture space complemented by patio doors to the rear elevation.

## Kitchen 7'9" x 8'11"

Complete with a range of matching cabinets, inset sink and drainer, integrated appliances and a window to the rear elevation. Further space and plumbing for a washing machine/dishwasher.

# Landing

With further access to;

## Bedroom One 8'10" x 9'2"

With carpeted flooring, central heating radiator, built in wardrobes and a window to the rear elevation.

## Bedroom Two 7'2" x 11'1"

Carpeted flooring, central heating radiator and a window to the front elevation.

#### Bedroom Three 7'2" x 8'1"

Carpeted flooring, central heating radiator and a window to the front elevation.

#### Bathroom 5'7" x 6'4"

Three piece suite comprising of a hand wash basin, low flush WC and bath with overhead shower. With a window to the rear elevation.

#### Outside

Easy maintenance frontage with pathway leading up to the front door. With off street parking to the rear of the property. To the rear you will find an extensive garden which is mainly laid to lawn with potential for an extension.