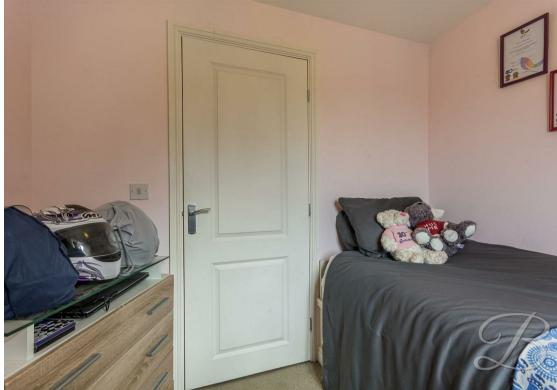

## Bedroom One 8'10" x 9'2"

With carpeted flooring, central heating radiator, built in wardrobes and a window to the rear elevation.

## Bedroom Two 7'2" x 11'1"

Carpeted flooring, central heating radiator and a window to the front elevation.

#### Bedroom Three 7'2" x 8'1"

Carpeted flooring, central heating radiator and a window to the front elevation.