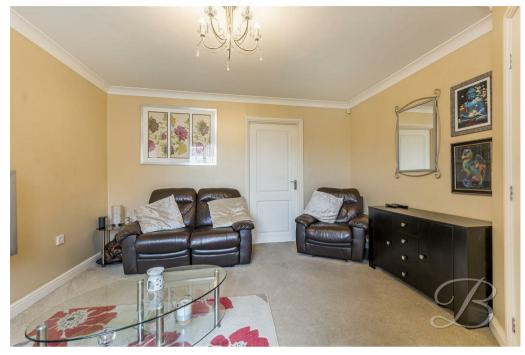

Firstly, you will find a light and airy living room fitted with a bay front window and opening into the dining room. Flowing nicely into the dining room which is complimented by sliding doors to the rear bringing the outside inside. The kitchen area features a range of units and cabinets with space for appliances. This is the perfect space for those who love to cook!

## Dining Room 7'9" x 8'11"

Ample furniture space complemented by patio doors to the rear elevation.