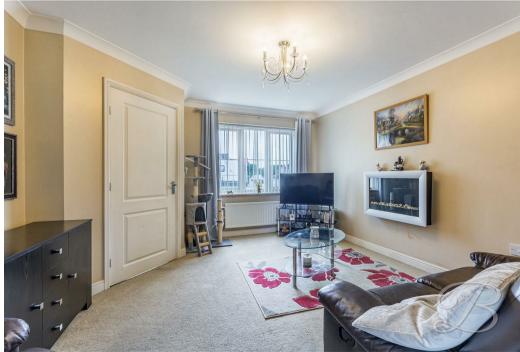

Firstly, you will find a light and airy living room fitted with a bay front window and opening into the dining room. Flowing nicely into the dining room which is complimented by sliding doors to the rear bringing the outside inside. The kitchen area features a range of units and cabinets with space for appliances. This is the perfect space for those who love to cook!

#### WC

Fitted with a hand wash basin, low flush WC and a window to the front elevation.

Living Room 12'5" x 13'5"

Spacious living room with a window to the front elevation.