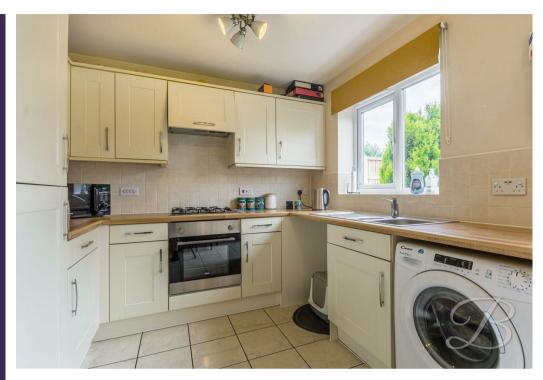

## Kitchen 7'9" x 8'11"

Complete with a range of matching cabinets, inset sink and drainer, integrated appliances and a window to the rear elevation. Further space and plumbing for a washing machine/dishwasher.