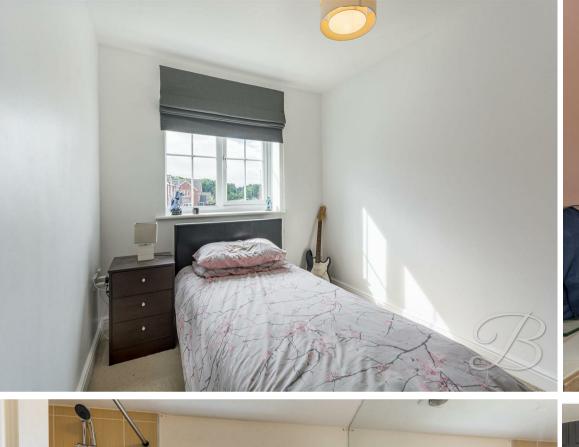

## Bedroom One 8'10" x 9'2"

With carpeted flooring, central heating radiator, built in wardrobes and a window to the rear elevation.

## Bedroom Two 7'2" x 11'1"

Carpeted flooring, central heating radiator and a window to the front elevation.

#### Bedroom Three 7'2" x 8'1"

Carpeted flooring, central heating radiator and a window to the front elevation.