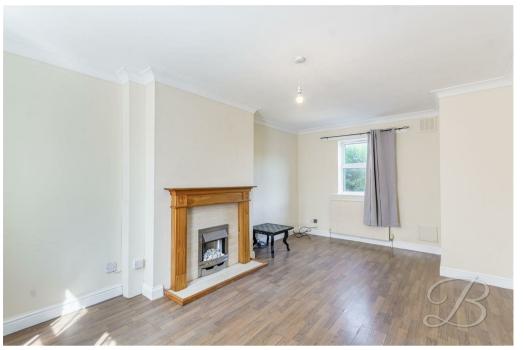

Upon entering, you'll find the lounge area hosts a characterful fireplace offering the potential to create a warm and traditional living area. The kitchen hosts cabinetry with work surfaces over and integrated appliances. Completing the ground floor you will find the well-kept family bathroom hosts a three-piece suite.

## Living Room 11'1" x 17'1"

Including a feature fireplace. With window to rear elevation.