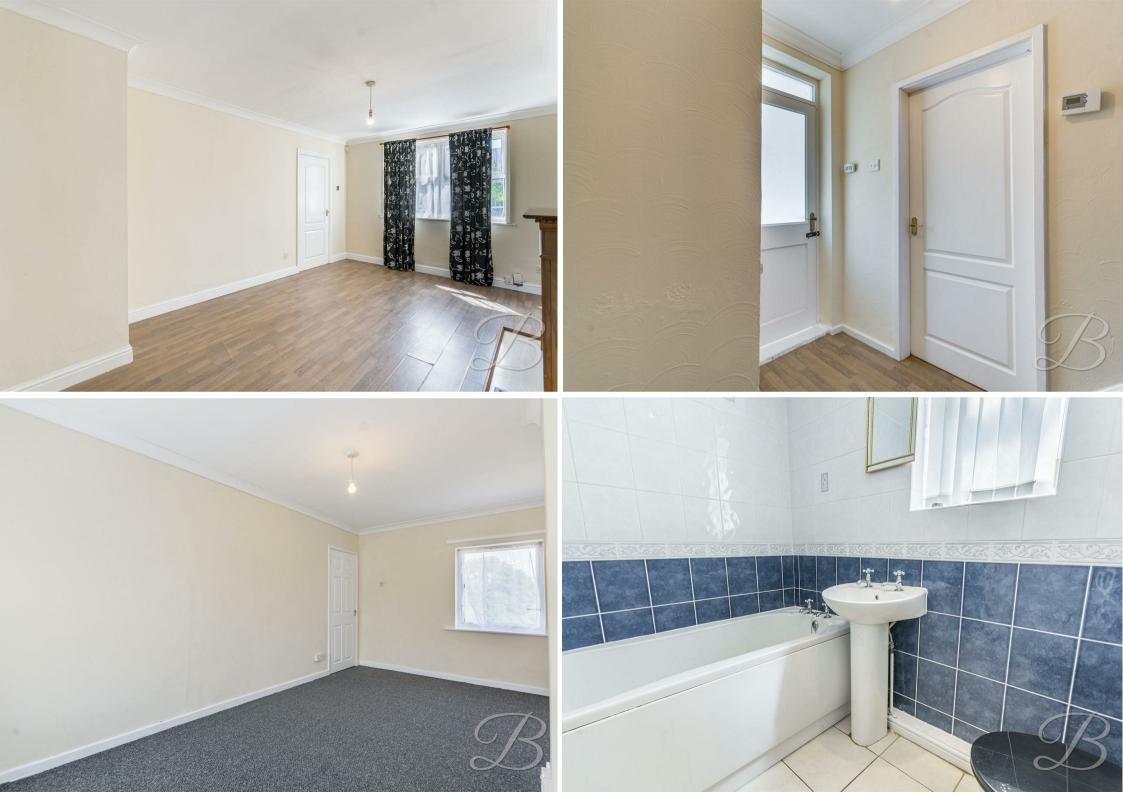

Upon entering, you'll find the lounge area hosts a characterful fireplace offering the potential to create a warm and traditional living area. The kitchen hosts cabinetry with work surfaces over and integrated appliances. Completing the ground floor you will find the well-kept family bathroom hosts a three-piece suite.

## Living Room 11'1" x 17'1"

Including a feature fireplace. With window to rear elevation.

#### Kitchen 9'6" x 10'10"

Complete with a range of matching units and cabinetry, with complementary work surface over and inset sink.

# Bathroom 5'7" x 5'10"

Including a three-piece suite with a shower over the bath.

## Landing

With access to;

Bedroom One 8'11" x 17'1"

With. windows to front and rear elevation.

Bedroom Two 8'8" x 14'4" With window to front elevation.

Bedroom Three 8'0" x 8'3" With window to rear elevation.