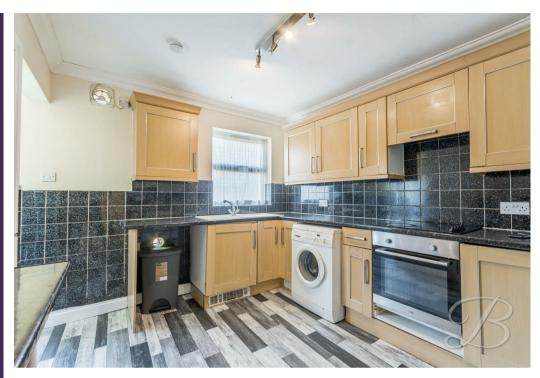

Upon entering, you'll find the lounge area hosts a characterful fireplace offering the potential to create a warm and traditional living area. The kitchen hosts cabinetry with work surfaces over and integrated appliances. Completing the ground floor you will find the well-kept family bathroom hosts a three-piece suite.

#### Kitchen 9'6" x 10'10"

Complete with a range of matching units and cabinetry, with complementary work surface over and inset sink.