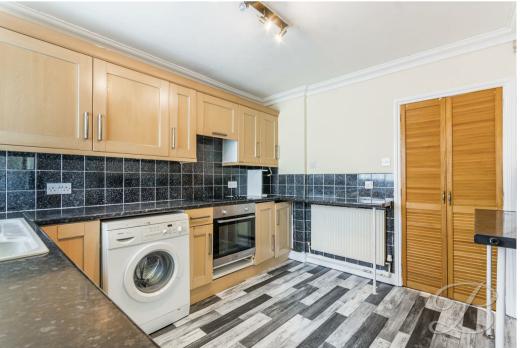

Upon entering, you'll find the lounge area hosts a characterful fireplace offering the potential to create a warm and traditional living area. The kitchen hosts cabinetry with work surfaces over and integrated appliances. Completing the ground floor you will find the well-kept family bathroom hosts a three-piece suite.

#### Kitchen 9'6" x 10'10"

Complete with a range of matching units and cabinetry, with complementary work surface over and inset sink.