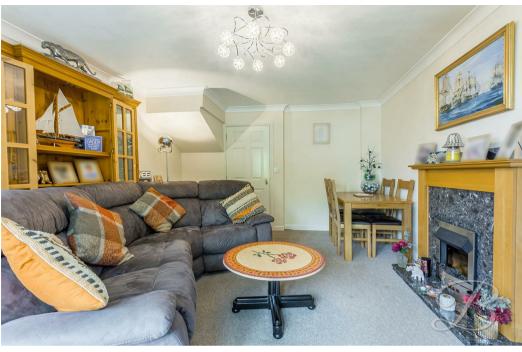

Upon entry, you will be welcomed into the hallway, where you will instantly feel at home! From here, step into the cosy and inviting living room, which is an excellent size and has been lovingly decorated to create a homely environment. Together with a neutral colour palette and French doors providing easy access to the rear garden.

Living Room 12'9" x 14'7"
With carpet to flooring, central heating radiator, feature fireplace, coving and French doors leading outside.