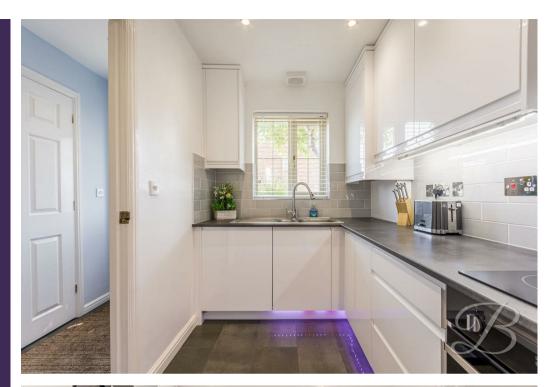

We then move back through to the beautifully presented kitchen, which comes with an excellent range of modern units, complementary work surface and integrated appliances. Completing the ground floor is a W/C, ideal for when you have guests around to see your new home!

Fitted with gloss wall and base units, work surface, ceramic hob, splash back, extractor fan, tiled walls, integrated fridge freezer, inset sink and drainer, down lights and window to the front elevation.