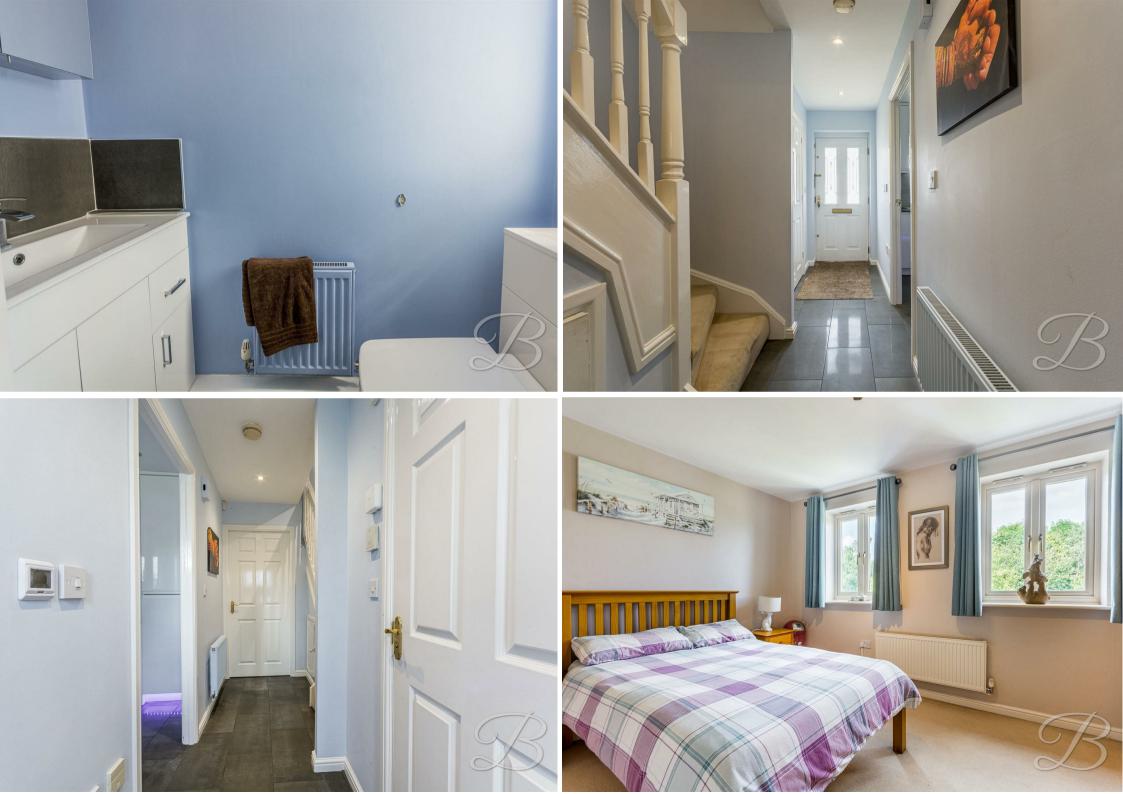

Head up to the first floor, where you'll continue to be impressed with two well-presented bedrooms. Both of which feature double windows, allowing a wealth of natural light. In addition, there is a handy cupboard off from the landing and a contemporary family bathroom. The second floor hosts a brilliant master bedroom that is of wonderful size. Featuring fitted wardrobes and a stylish en-suite facility for unwinding.

Bedroom One 9'8" x 20'10"
With carpet to flooring, central heating radiator, fitted wardrobes, velux window and access to an ensuite.

En-Suite 6'1" x 6'4" Fitted with a 'P' shaped panelled bath low flush WC, wash hand basin, modern tiling and a velux window.