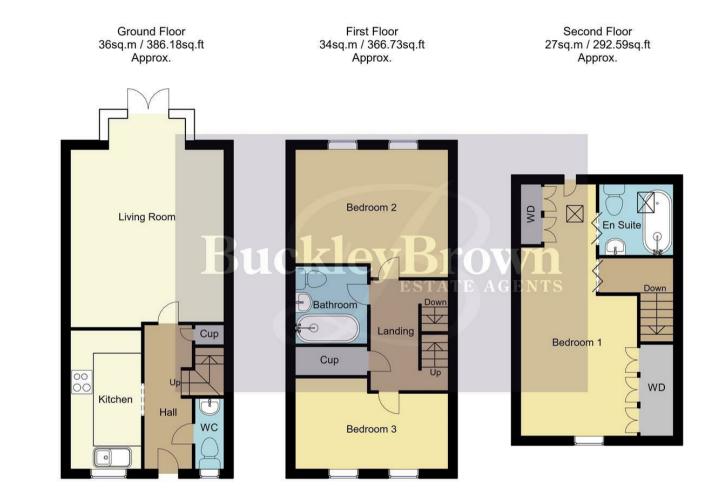

## Outside

With a driveway and garage providing off-street parking. There is an enclosed garden to the rear with a decked seating area, lawn and fence surround.

Whilst every attempt has been made to ensure the accuracy of the floor plan contained here, no responsibility is taken for incorrect measurements of doors, windows, appliances and room or any error, omission or misstatement. Exterior and interior walls are drawn to scale based on interior measurements. Any figure given is for initial guidance only and should not be relied on as basis of valuation. These plans are for marketing purposes only and should be used as such by any prospective purchase. Specially no guarantee is given on the total square footage of the property if quoted on this plan.