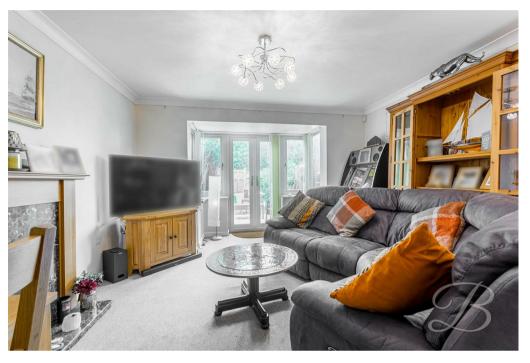

Upon entry, you will be welcomed into the hallway, where you will instantly feel at home! From here, step into the cosy and inviting living room, which is an excellent size and has been lovingly decorated to create a homely environment. Together with a neutral colour palette and French doors providing easy access to the rear garden.

Living Room 12'9" x 14'7"
With carpet to flooring, central heating radiator, feature fireplace, coving and French doors leading outside.