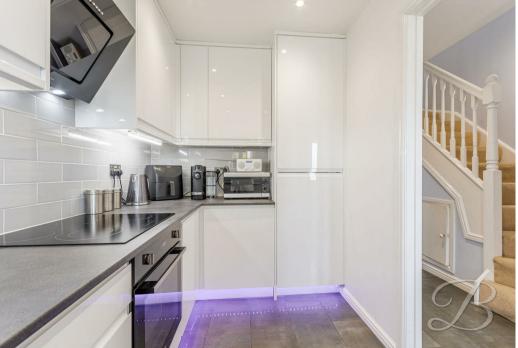

We then move back through to the beautifully presented kitchen, which comes with an excellent range of modern units, complementary work surface and integrated appliances. Completing the ground floor is a W/C, ideal for when you have guests around to see your new home!

Fitted with gloss wall and base units, work surface, ceramic hob, splash back, extractor fan, tiled walls, integrated fridge freezer, inset sink and drainer, down lights and window to the front elevation.