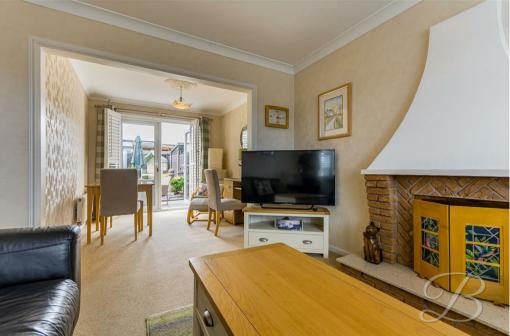

The ground floor boasts incredible accommodation. Starting with the open plan living/dining room, which offers ample furniture space, making this the perfect room to both relax or entertain! Moving through to the kitchen which offers a range of matching units and appliances, making it simple to show off your culinary skills. Just next door you will also find a sitting room complemented by sliding doors, bringing the outside inside. Completing the ground floor is a three piece shower room for added convenience.

# Living Room 10'9" x 13'0"

With a feature fireplace, opening into the dining room and a window to the front elevation.

# Dining Room 8'11" x 9'1"

Ample furniture space complemented by patio doors to the rear elevation.