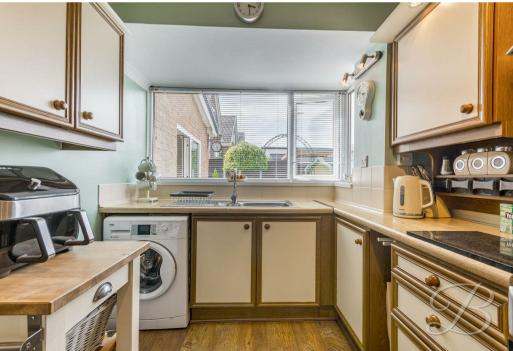

The ground floor boasts incredible accommodation. Starting with the open plan living/dining room, which offers ample furniture space, making this the perfect room to both relax or entertain! Moving through to the kitchen which offers a range of matching units and appliances, making it simple to show off your culinary skills. Just next door you will also find a sitting room complemented by sliding doors, bringing the outside inside. Completing the ground floor is a three piece shower room for added convenience.

# Kitchen 7'8" x 10'11"

Complete with a range of matching cabinets, inset sink and drainer, integrated appliances and a window to the rear elevation. There is also further space for a washing machine/tumble dryer. Sitting Room 7'7" x 17'8" Spacious room with a window to the rear elevation and sliding doors to the side elevation.