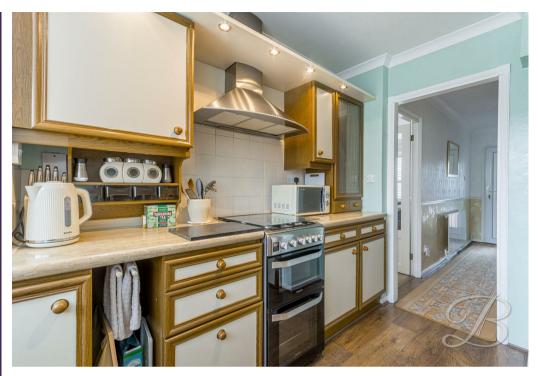

The ground floor boasts incredible accommodation. Starting with the open plan living/dining room, which offers ample furniture space, making this the perfect room to both relax or entertain! Moving through to the kitchen which offers a range of matching units and appliances, making it simple to show off your culinary skills. Just next door you will also find a sitting room complemented by sliding doors, bringing the outside inside. Completing the ground floor is a three piece shower room for added convenience.

# Kitchen 7'8" x 10'11"

Complete with a range of matching cabinets, inset sink and drainer, integrated appliances and a window to the rear elevation. There is also further space for a washing machine/tumble dryer. Sitting Room 7'7" x 17'8" Spacious room with a window to the rear elevation and sliding doors to the side elevation.