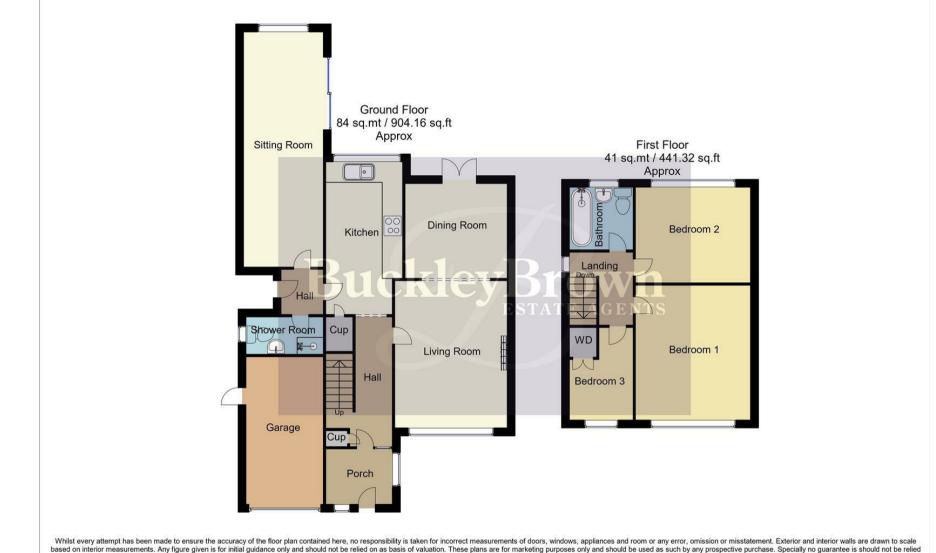

The ground floor boasts incredible accommodation. Starting with the open plan living/dining room, which offers ample furniture space, making this the perfect room to both relax or entertain! Moving through to the kitchen which offers a range of matching units and appliances, making it simple to show off your culinary skills. Just next door you will also find a sitting room complemented by sliding doors, bringing the outside inside. Completing the ground floor is a three piece shower room for added convenience.

The first floor hosts three generous sized bedrooms, all of which have been well looked after and offer plenty of versatility. In one of the bedrooms you will also find built in wardrobes. Furthermore, the family bathroom can be found just off the landing and complete with a three piece suite.

on interior measurements. Any figure given is for initial guidance only and should not be relied on as basis of valuation. These plans are for marketing purposes only and should be used as such by any prospective purchase. Specially no guarantee is given on the total square footage of the property if quoted on this plan. CC Ltd @2018