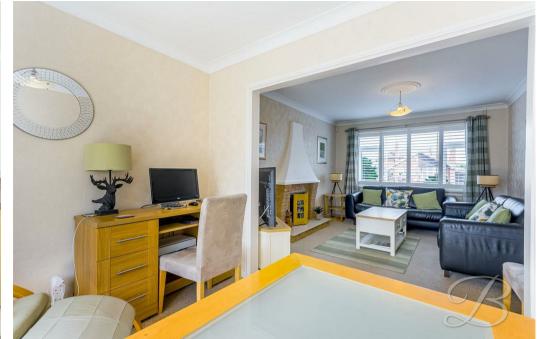

The ground floor boasts incredible accommodation. Starting with the open plan living/dining room, which offers ample furniture space, making this the perfect room to both relax or entertain! Moving through to the kitchen which offers a range of matching units and appliances, making it simple to show off your culinary skills. Just next door you will also find a sitting room complemented by sliding doors, bringing the outside inside. Completing the ground floor is a three piece shower room for added convenience.

# Living Room 10'9" x 13'0"

With a feature fireplace, opening into the dining room and a window to the front elevation.

# Dining Room 8'11" x 9'1"

Ample furniture space complemented by patio doors to the rear elevation.