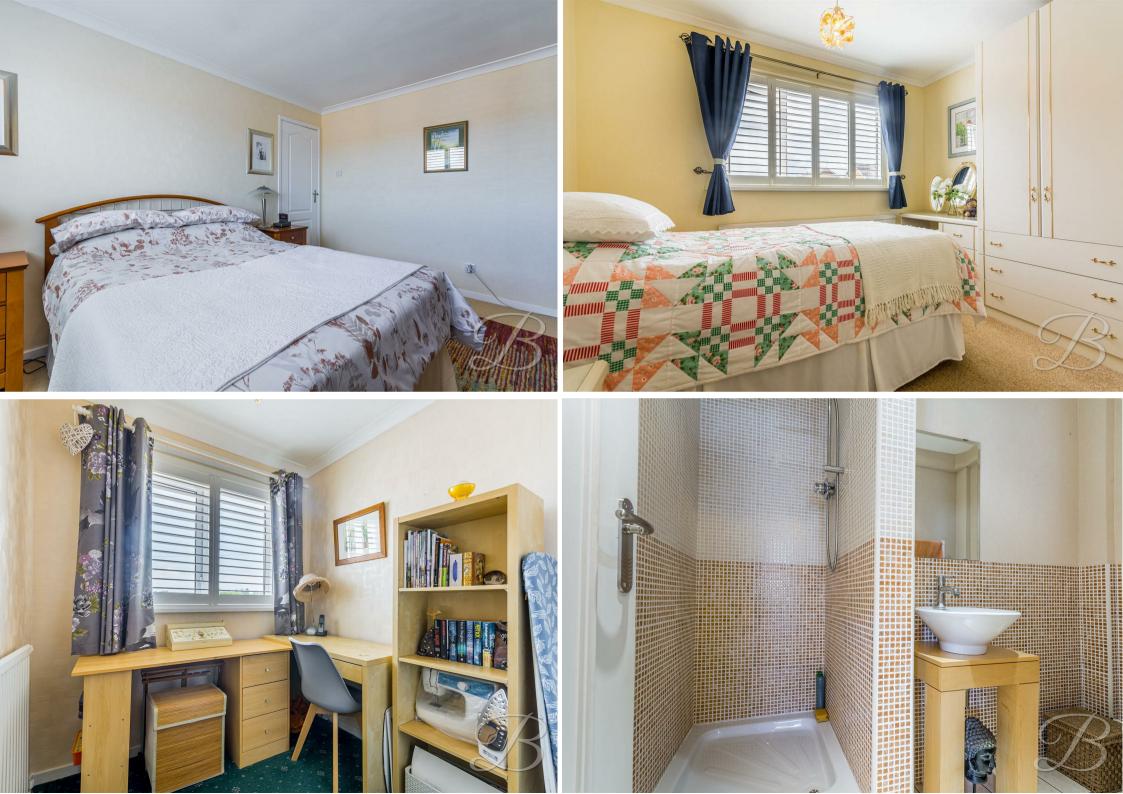

The first floor hosts three generous sized bedrooms, all of which have been well looked after and offer plenty of versatility. In one of the bedrooms you will also find built in wardrobes. Furthermore, the family bathroom can be found just off the landing and complete with a three piece suite.

Shower Room 3'7" x 8'3" Three piece suite comprising of a hand wash basin, low flush WC and shower. With a window to the side elevation.

Landing With a window to the side and access to;

Bedroom One 10'3" x 12'7" With carpeted flooring, central heating radiator and a window to the front elevation.

Bedroom Two 9'7" x 10'3" With carpeted flooring, central heating radiator and a window to the rear elevation.

Bedroom Three 6'3" x 8'11" With carpeted flooring, built in wardrobe, central heating radiator and a window to the front elevation.

Bathroom 5'4" x 6'3"

Three piece suite comprising of a hand wash basin, low flush WC, bath and a window to the rear elevation.

Garage 8'3" x 14'1" Accessible from the front elevation along with a side door for additional access.