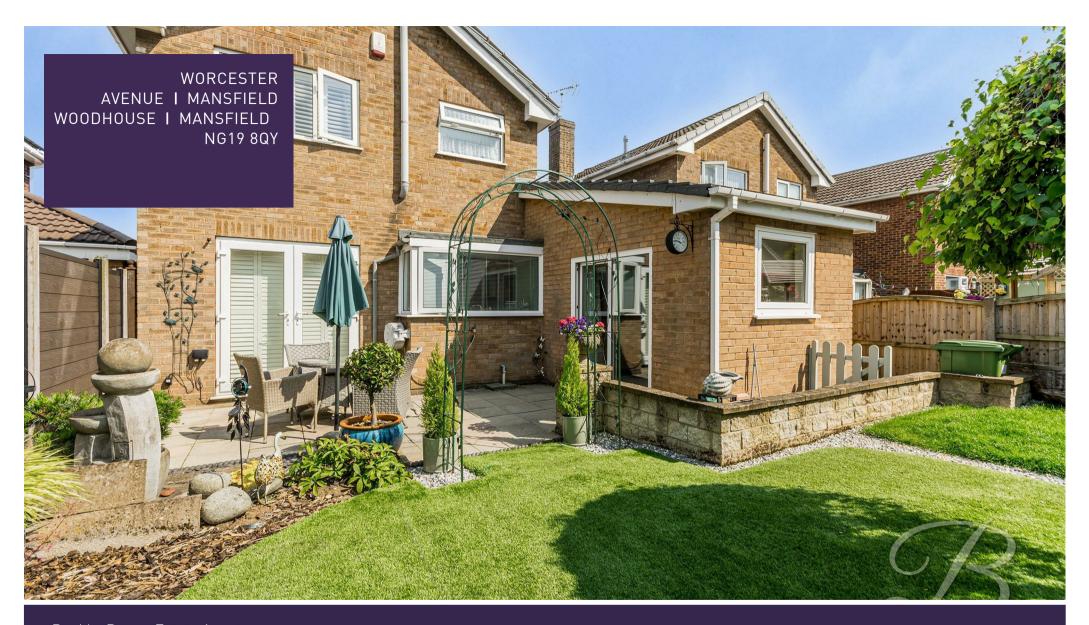

The garden is decorative, with a lovely spacious patio seating area, extensive lawn and lovely surrounding shrubs. Perfect for inviting the whole family around and enjoying the sunny months together with a BBQ. To the front of the property is a generous private driveway and a garage, allowing space for ample off-road parking.

# Outside

Low maintenance frontage with a private driveway and garage for off road parking. To the rear you will find a lovely decorated garden including a well established garden, patio seating area and fence surround.