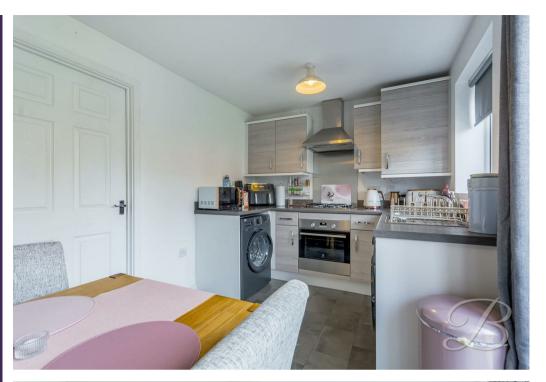

Step inside and discover a bright and airy hall which leads to the living room. This is an inviting space to relax and unwind in a modern and spacious ambiance, bathed in natural light. The kitchen/diner features a modern range of cabinetry with a built-in oven and space for a washing machine and tumble dryer, finished with lovely flooring. There is also ample space here for a dining room table, making this the perfect setting for hosting dinner parties! The ground floor is complete with a WC for added convenience.

Hall With access to;

Living Room 9'5" x 15'1" With window to front elevation.

Kitchen/Dining Roon 12'7" x 8'0" Complete with a range of matching units and cabinetry, with complementary work surface over and inset sink.