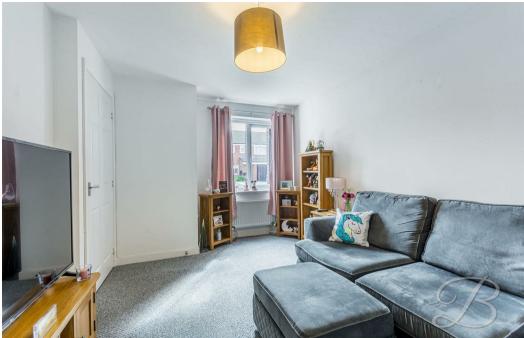

Step inside and discover a bright and airy hall which leads to the living room. This is an inviting space to relax and unwind in a modern and spacious ambiance, bathed in natural light. The kitchen/diner features a modern range of cabinetry with a built-in oven and space for a washing machine and tumble dryer, finished with lovely flooring. There is also ample space here for a dining room table, making this the perfect setting for hosting dinner parties! The ground floor is complete with a WC for added convenience.

Hall With access to;

Living Room 9'5" x 15'1" With window to front elevation.

Kitchen/Dining Roon 12'7" x 8'0" Complete with a range of matching units and cabinetry, with complementary work surface over and inset sink.