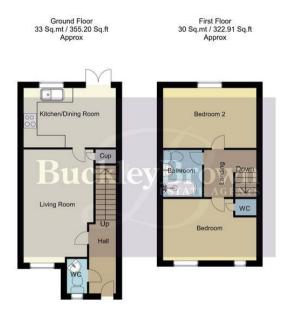

Hall With access to;

Living Room 9'5" x 15'1" With window to front elevation.

Kitchen/Dining Roon 12'7" x 8'0" Complete with a range of matching units and cabinetry, with complementary work surface over and inset sink.

WC

With hand wash basin & low flush WC.

Landing
With access to:

Bedroom One 12'9" 8'5" With windows to front elevation.

Bedroom Two 12'9" x 8'2" With window to rear elevation,

Bathroom 5'6" x 6'3" Including a three-piece suite with a shower over the bath.

## Outside

Including a well-maintained lawn and patio area to the rear. With off street parking to the front.

Whilst every attempt has been made to ensure the accuracy of the floor plan contained here, no responsibility is taken for incorrect measurements of doors, windows, appliances and room or any error, omission or misstatement. Exterior and interior walls are drawn to scale based on interior measurements. Any figure given is for initial guidance only and should not be relied on as basis of valuation. These plans are for marketing purposes only and should be used as such by any prospective purchase. Specially no guarantee is should not be relied on as a basis of valuation. These plans are for marketing purposes only and should be used as such by any prospective purchase. Specifically no guarantee is given on the total square footage of the property if quoted on this plan.