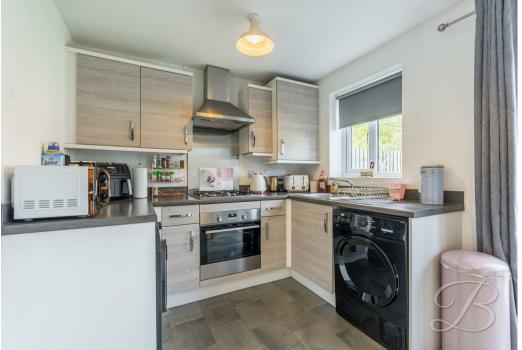

Step inside and discover a bright and airy hall which leads to the living room. This is an inviting space to relax and unwind in a modern and spacious ambiance, bathed in natural light. The kitchen/diner features a modern range of cabinetry with a built-in oven and space for a washing machine and tumble dryer, finished with lovely flooring. There is also ample space here for a dining room table, making this the perfect setting for hosting dinner parties! The ground floor is complete with a WC for added convenience.

Hall With access to;

Living Room 9'5" x 15'1" With window to front elevation.

Kitchen/Dining Roon 12'7" x 8'0" Complete with a range of matching units and cabinetry, with complementary work surface over and inset sink.