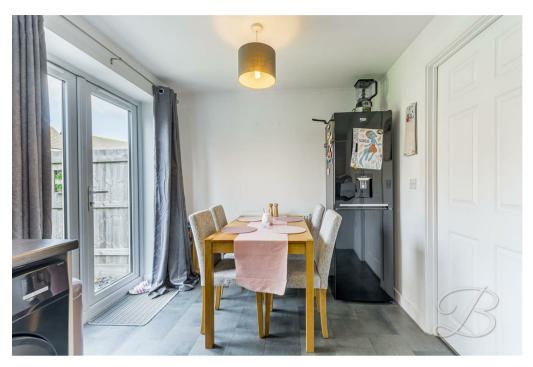

Step inside and discover a bright and airy hall which leads to the living room. This is an inviting space to relax and unwind in a modern and spacious ambiance, bathed in natural light. The kitchen/diner features a modern range of cabinetry with a built-in oven and space for a washing machine and tumble dryer, finished with lovely flooring. There is also ample space here for a dining room table, making this the perfect setting for hosting dinner parties! The ground floor is complete with a WC for added convenience.