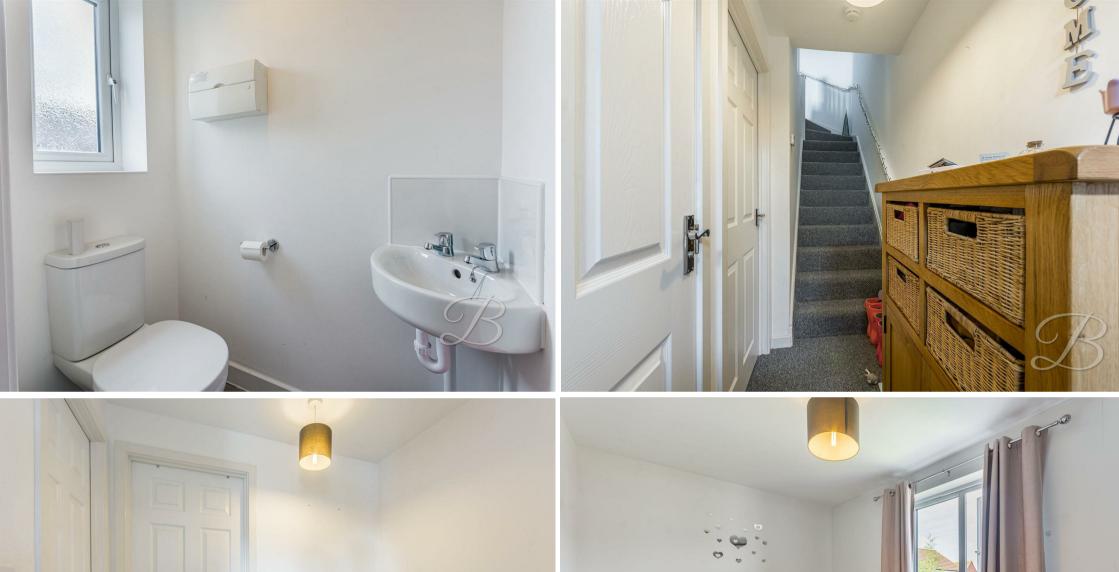

Upstairs, you'll find two well-proportioned bedrooms, each offering a peaceful retreat. Completing this charming home is a modern bathroom just off the landing, including a three-piece suite with a shower over the bath. Outside, the well-maintained garden and patio seating area lend themselves well to BBQ's in the summer months. To the front hosts a driveway offering private parking. Call today and schedule your viewing!

WC

With hand wash basin & low flush WC.

Landing
With access to:

Bedroom One 12'9" 8'5" With windows to front elevation.

Bedroom Two 12'9" x 8'2" With window to rear elevation,

Bathroom 5'6" x 6'3" Including a three-piece suite with a shower over the bath.