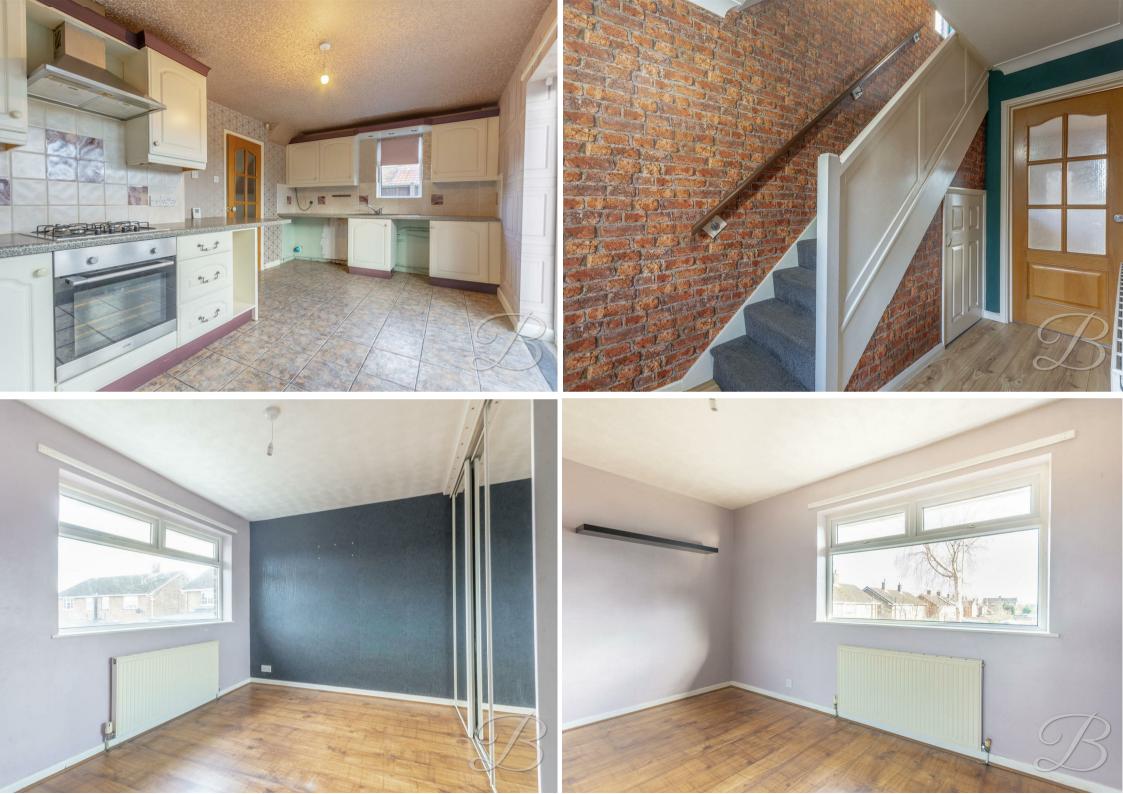

The ground floor welcomes you to a spacious kitchen/diner where you'll love cooking up tasty meals. There's a range of units to utilise, along with ample worktop space to show off your culinary skills. There's also access out to the rear garden from here- perfect when entertaining! Just next door is the impressive lounge where you'll love settling down after a long day. There's a great window here that allows a wealth of natural light through, providing you with a superb space to put your feet up and catch up with the latest TV series!

The first floor hosts three excellent bedrooms, all of which have been kept to a high standard throughout. Each provides you with a fantastic amount of space for furnishings, perfect for settling down and relaxing. Additionally, the bathroom can be found just off the landing and is complete with a three piece suite in white.