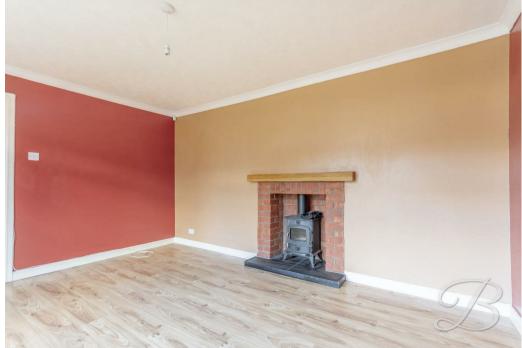

The ground floor welcomes you to a spacious kitchen/diner where you'll love cooking up tasty meals. There's a range of units to utilise, along with ample worktop space to show off your culinary skills. There's also access out to the rear garden from here- perfect when entertaining! Just next door is the impressive lounge where you'll love settling down after a long day. There's a great window here that allows a wealth of natural light through, providing you with a superb space to put your feet up and catch up with the latest TV series!