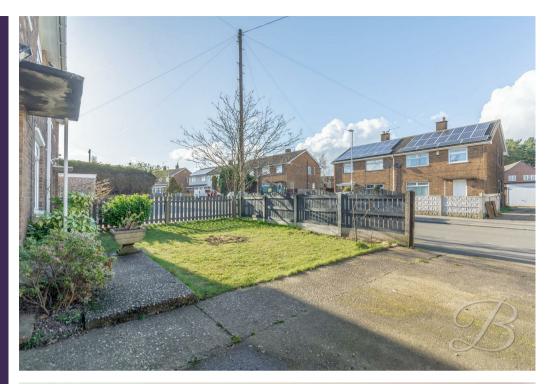

Heading outside, you will be presented with a terrific, easy-care rear garden that benefits from decorative pebbling and a decked seating area perfect for enjoying an evening drink or bite to eat in the warmer months. To the front of the property is a low-maintenance lawn alongside a private driveway hat provides space for handy off-road parking.