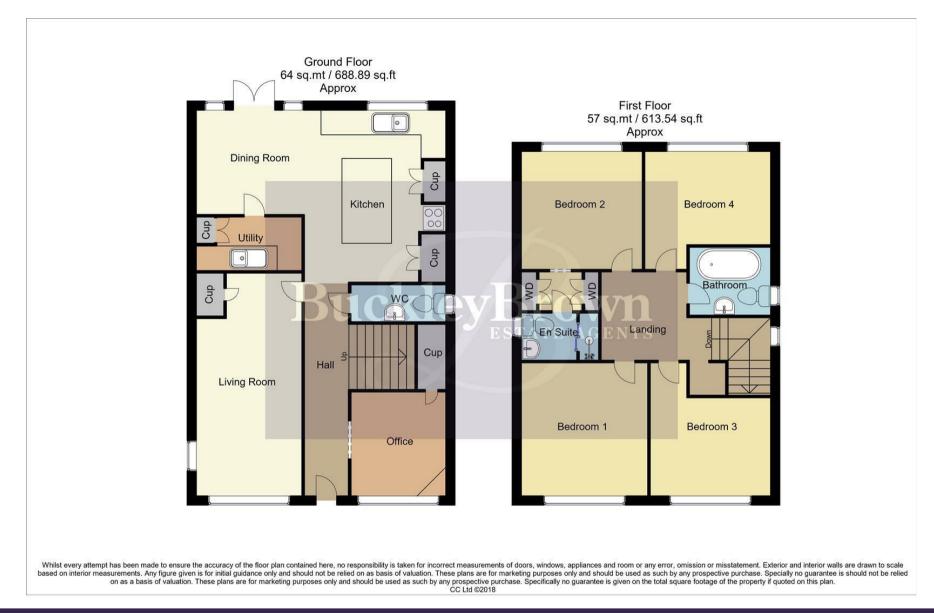

Hall With access to;

Living Room 8'4" x 17'8" With dual aspect windows. Including parquet flooring and down lights.

Office 7'6" x 8'3" With window to front elevation.

## Kitchen 9'10" x 13'8"

Complete with a range of impressive matching units and cabinetry, with complementary work surface over and inset sink. With a show stopping island with seating.

Dining Room 9'4" x 9'10" With windows and french doors to rear elevation. Utility 4'3" x 8'4" Including an inset sink and space for additional appliances.

WC

Including hand wash basin and low flush WC.

Landing With access to;

Bedroom One 10'6" x 11'0" With window to front elevation.

Bedroom Two 9'10" x 10'6" With window to rear elevation. Including a walk-in-wardrobe and private ensuite.

Ensuite 6'2" x 6'7" With window to side elevation. Bedroom Three 8'3" x 10'0" With window to front elevation.

Bedroom Four 7'10" x 10'4" With window to rear elevation.

Bathroom 5'7" x 6'11" Including a three-piece suite. With window to side elevation.

## Outside

Including an artificial lawn and patio seating area with a pergola above. With a driveway to the front offering off road parking.

IMPORTANT: we would like to inform prospective purchasers that these sales particulars have been prepared as a general guide only. A detailed survey has not been carried out, nor the services, appliances and fittings tested. Room sizes should not be relied upon for furnishing purposes and are approximate. If floor plans are included, they are for guidance only and illustration purposes only and may not be to scale. If there are any important matters likely to affect your decision to buy, please contact us before viewing the property.