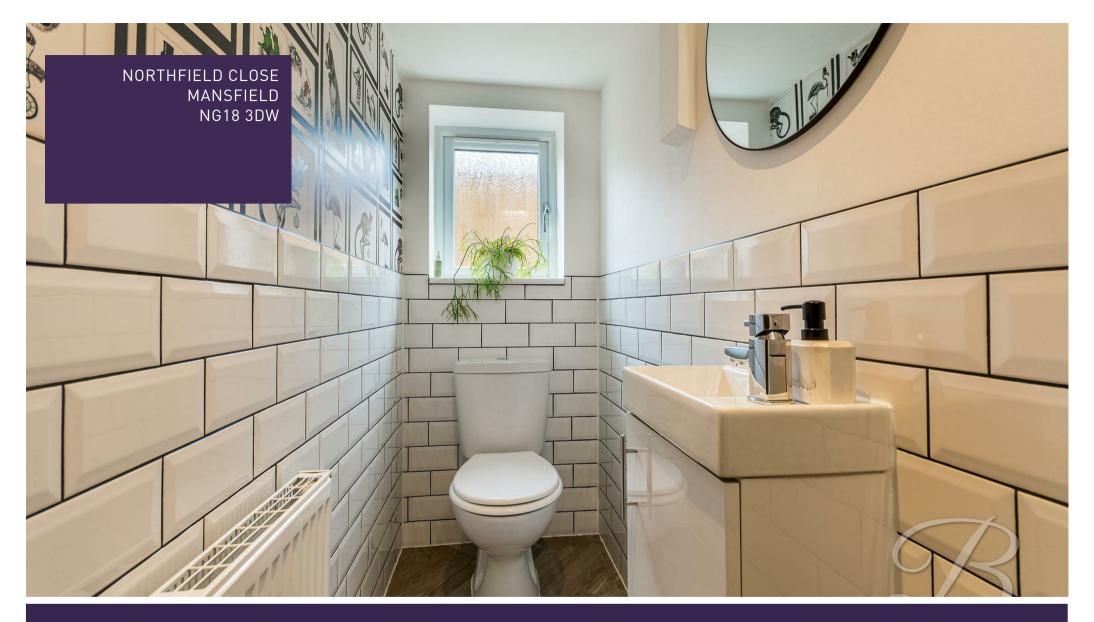

WC

Including hand wash basin and low flush WC.

Landing With access to;

Bedroom One 10'6" x 11'0" With window to front elevation.

Bedroom Two 9'10" x 10'6" With window to rear elevation. Including a walk-in-wardrobe and private ensuite.