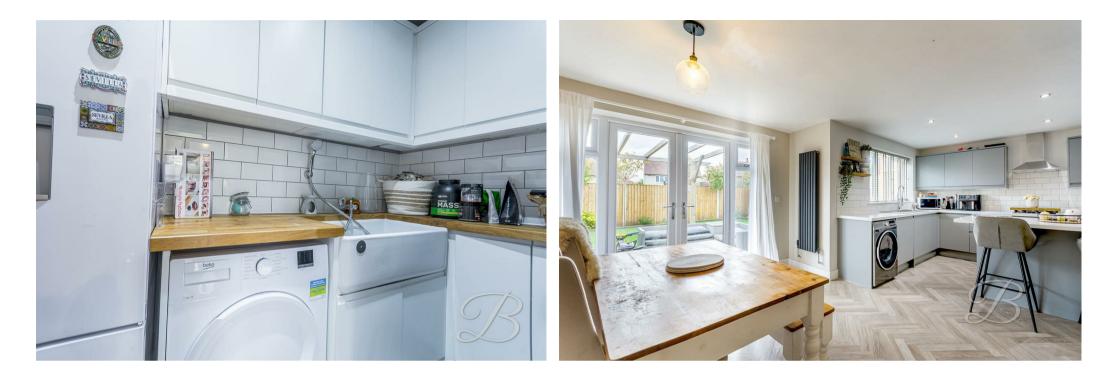

The entrance hosts a homely lounge area, this is the perfect sociable setting to relax and unwind. The beautiful parquet flooring and down lights really finish this room nicely. The office room can be found just across the way. This is perfect for those who work from home. There is versatility for this room to become a dining area or a snug. The open-plan kitchen/diner really is something special, hosting a stunning range of matching cabinets and units with work surfaces over, integrated appliances, an inset sink and an island with a built-in breakfast bar. There is plenty of space here for a dining room table and chairs, and let's not forget the stunning French doors which open onto the garden, perfect in the summer months. Just next door hosts a handy utility room with space for additional appliances. This is perfect for doing the laundry! Completing the floor is a WC for added convenience.

## Kitchen 9'10" x 13'8"

Complete with a range of impressive matching units and cabinetry, with complementary work surface over and inset sink. With a show stopping island with seating.

Dining Room 9'4" x 9'10" With windows and french doors to rear elevation. Utility 4'3" x 8'4" Including an inset sink and space for additional appliances.