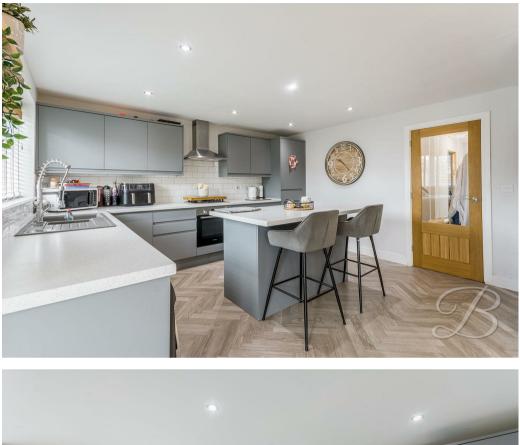

The entrance hosts a homely lounge area, this is the perfect sociable setting to relax and unwind. The beautiful parquet flooring and down lights really finish this room nicely. The office room can be found just across the way. This is perfect for those who work from home. There is versatility for this room to become a dining area or a snug. The open-plan kitchen/diner really is something special, hosting a stunning range of matching cabinets and units with work surfaces over, integrated appliances, an inset sink and an island with a built-in breakfast bar. There is plenty of space here for a dining room table and chairs, and let's not forget the stunning French doors which open onto the garden, perfect in the summer months. Just next door hosts a handy utility room with space for additional appliances. This is perfect for doing the laundry! Completing the floor is a WC for added convenience.

## Kitchen 9'10" x 13'8"

Complete with a range of impressive matching units and cabinetry, with complementary work surface over and inset sink. With a show stopping island with seating.

Dining Room 9'4" x 9'10" With windows and french doors to rear elevation. Utility 4'3" x 8'4" Including an inset sink and space for additional appliances.