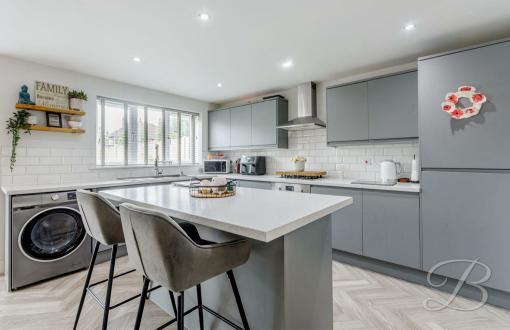

The entrance hosts a homely lounge area, this is the perfect sociable setting to relax and unwind. The beautiful parquet flooring and down lights really finish this room nicely. The office room can be found just across the way. This is perfect for those who work from home. There is versatility for this room to become a dining area or a snug. The open-plan kitchen/diner really is something special, hosting a stunning range of matching cabinets and units with work surfaces over, integrated appliances, an inset sink and an island with a built-in breakfast bar. There is plenty of space here for a dining room table and chairs, and let's not forget the stunning French doors which open onto the garden, perfect in the summer months. Just next door hosts a handy utility room with space for additional appliances. This is perfect for doing the laundry! Completing the floor is a WC for added convenience.

## Kitchen 9'10" x 13'8"

Complete with a range of impressive matching units and cabinetry, with complementary work surface over and inset sink. With a show stopping island with seating.

Dining Room 9'4" x 9'10" With windows and french doors to rear elevation. Utility 4'3" x 8'4" Including an inset sink and space for additional appliances.