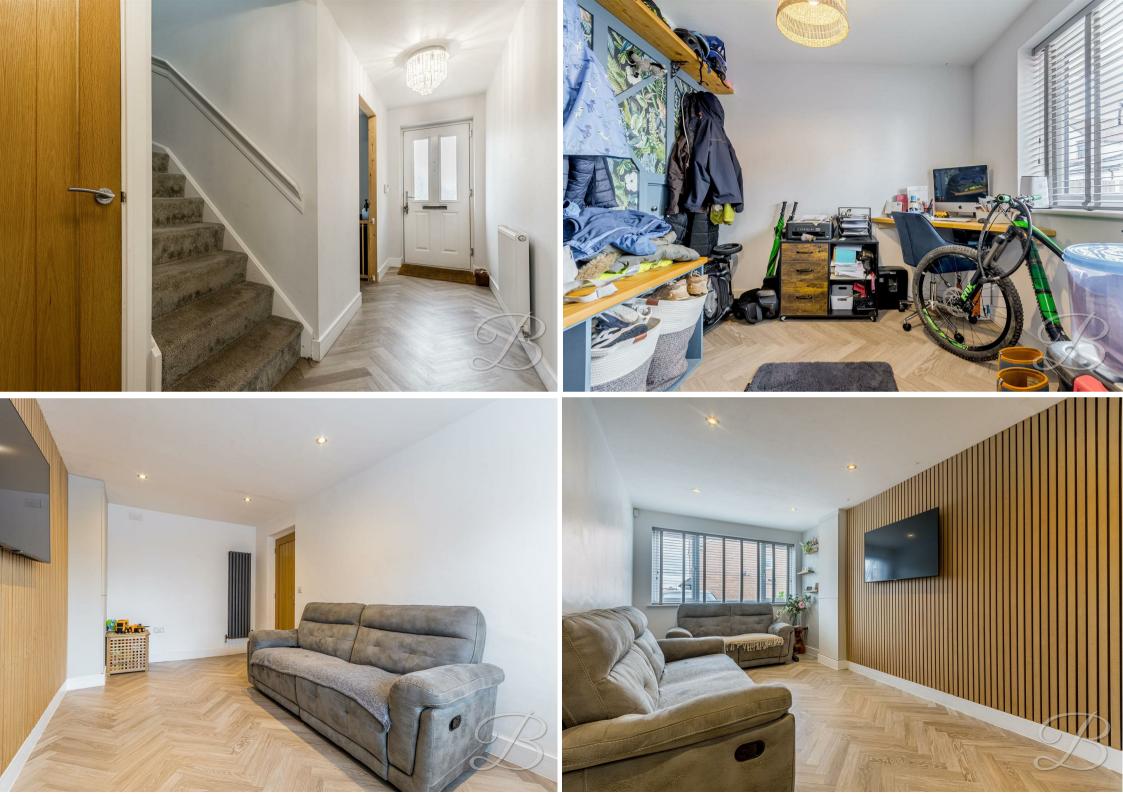

The entrance hosts a homely lounge area, this is the perfect sociable setting to relax and unwind. The beautiful parquet flooring and down lights really finish this room nicely. The office room can be found just across the way. This is perfect for those who work from home. There is versatility for this room to become a dining area or a snug. The open-plan kitchen/diner really is something special, hosting a stunning range of matching cabinets and units with work surfaces over, integrated appliances, an inset sink and an island with a built-in breakfast bar. There is plenty of space here for a dining room table and chairs, and let's not forget the stunning French doors which open onto the garden, perfect in the summer months. Just next door hosts a handy utility room with space for additional appliances. This is perfect for doing the laundry! Completing the floor is a WC for added convenience.

Heading to the first floor, you'll discover four exceptional bedrooms, providing ample space, the second with the luxury of its very own private ensuite and a walk-in-wardrobe area. The family bathroom is just off the landing and complete with a modern three-piece suite. This is a move-in ready family home and is a credit to its owners.

Hall With access to;

Living Room 8'4" x 17'8" With dual aspect windows. Including parquet flooring and down lights.

Office 7'6" x 8'3" With window to front elevation.

## Kitchen 9'10" x 13'8"

Complete with a range of impressive matching units and cabinetry, with complementary work surface over and inset sink. With a show stopping island with seating.

Dining Room 9'4" x 9'10" With windows and french doors to rear elevation. Utility 4'3" x 8'4" Including an inset sink and space for additional appliances.